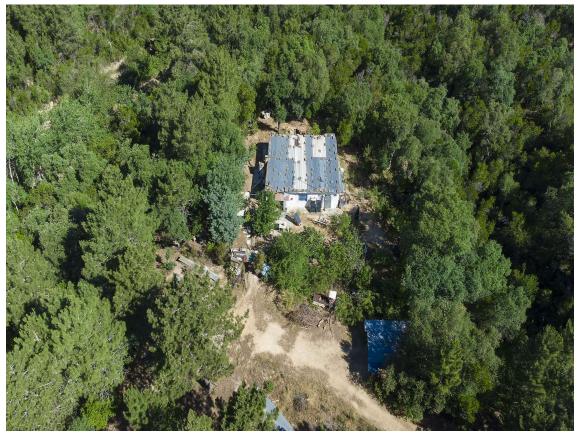

Maison à rénover à Llagostera et Tossa.

150.000 €

PRODUIT APIALIA. Maison particulière dans un lotissement, en zone boisée, située à 5 km de Tossa et 5 km de Llagostera. La propriété s'étend sur 15 000 m², entièrement clôturée, avec un potager, 2 puits d'eau potable, et elle est également raccordée au réseau d'eau. Le bâtiment fait 110 m², répartis en 3 chambres, 1 salle de bain, une cuisine (à rénover) et un salon-salle à manger, tous les espaces étant extérieurs. Il y a également une cour et un espace de stationnement. À l'extérieur, on trouve un barbecue et un porche. L'électricité est fournie par des panneaux solaires. La maison ne dispose pas d'un certificat d'habitabilité. Pour plus d'informations, n'hésitez pas à appeler!