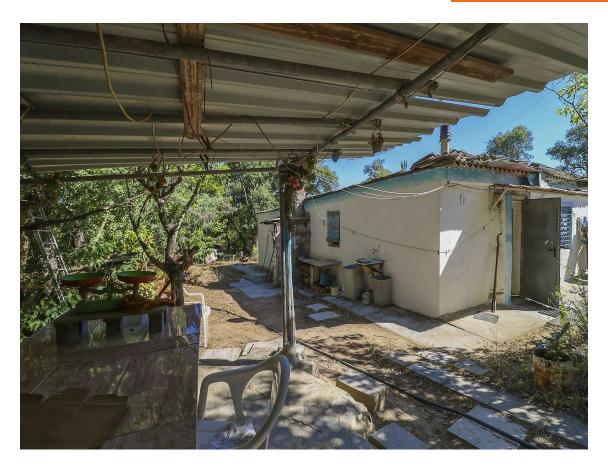

Maison à rénover à Llagostera et Tossa.

150.000 €

PRODUIT APIALIA. Maison particulière dans un lotissement, en zone boisée, située à 5 km de Tossa et 5 km de Llagostera. La propriété s'étend sur 15 000 m², entièrement clôturée, avec un potager, 2 puits d'eau potable, et elle est également raccordée au réseau d'eau. Le bâtiment fait 110 m², répartis en 3 chambres, 1 salle de bain, une cuisine (à rénover) et un salon-salle à manger, tous les espaces étant extérieurs. Il y a également une cour et un espace de stationnement. À l'extérieur, on trouve un barbecue et un porche. L'électricité est fournie par des panneaux solaires. La maison ne dispose pas d'un certificat d'habitabilité. Pour plus d'informations, n'hésitez pas à appeler!