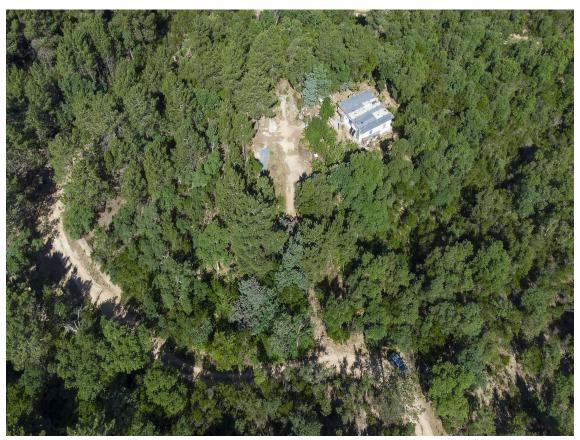

Maison à rénover à Llagostera et Tossa.

150.000 €

PRODUIT APIALIA. Maison particulière dans un lotissement, en zone boisée, située à 5 km de Tossa et 5 km de Llagostera. La propriété s'étend sur 15 000 m², entièrement clôturée, avec un potager, 2 puits d'eau potable, et elle est également raccordée au réseau d'eau. Le bâtiment fait 110 m², répartis en 3 chambres, 1 salle de bain, une cuisine (à rénover) et un salon-salle à manger, tous les espaces étant extérieurs. Il y a également une cour et un espace de stationnement. À l'extérieur, on trouve un barbecue et un porche. L'électricité est fournie par des panneaux solaires. La maison ne dispose pas d'un certificat d'habitabilité. Pour plus d'informations, n'hésitez pas à appeler!