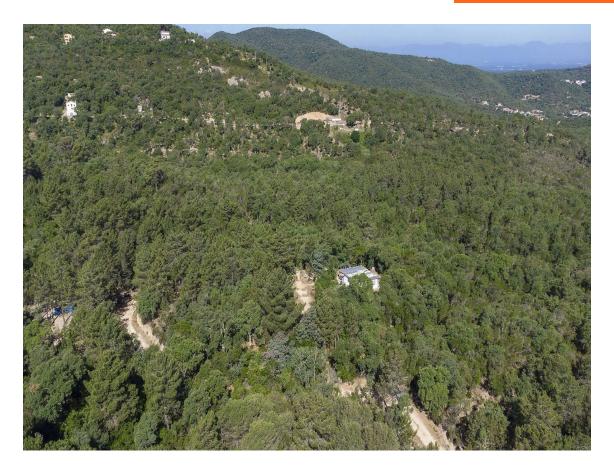

Maison à rénover à Llagostera et Tossa.

150.000 €

PRODUIT APIALIA. Maison particulière dans un lotissement, en zone boisée, située à 5 km de Tossa et 5 km de Llagostera. La propriété s'étend sur 15 000 m², entièrement clôturée, avec un potager, 2 puits d'eau potable, et elle est également raccordée au réseau d'eau. Le bâtiment fait 110 m², répartis en 3 chambres, 1 salle de bain, une cuisine (à rénover) et un salon-salle à manger, tous les espaces étant extérieurs. Il y a également une cour et un espace de stationnement. À l'extérieur, on trouve un barbecue et un porche. L'électricité est fournie par des panneaux solaires. La maison ne dispose pas d'un certificat d'habitabilité. Pour plus d'informations, n'hésitez pas à appeler!