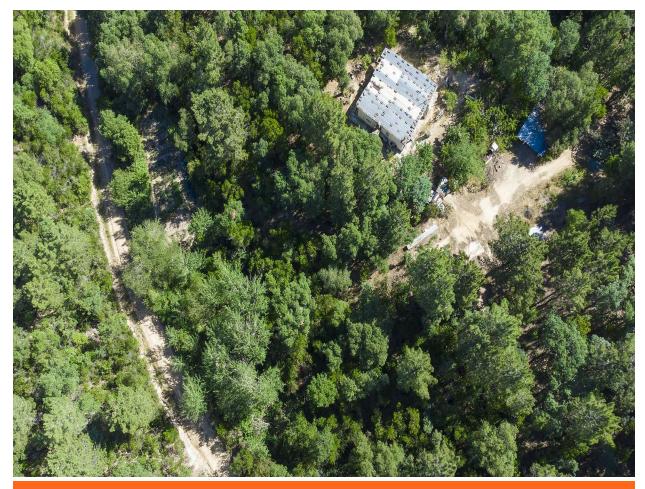

Maison à rénover à Llagostera et Tossa.

150.000 €

PRODUIT APIALIA. Maison particulière dans un lotissement, en zone boisée, située à 5 km de Tossa et 5 km de Llagostera. La propriété s'étend sur 15 000 m², entièrement clôturée, avec un potager, 2 puits d'eau potable, et elle est également raccordée au réseau d'eau. Le bâtiment fait 110 m², répartis en 3 chambres, 1 salle de bain, une cuisine (à rénover) et un salon-salle à manger, tous les espaces étant extérieurs. Il y a également une cour et un espace de stationnement. À l'extérieur, on trouve un barbecue et un porche. L'électricité est fournie par des panneaux solaires. La maison ne dispose pas d'un certificat d'habitabilité. Pour plus d'informations, n'hésitez pas à appeler!