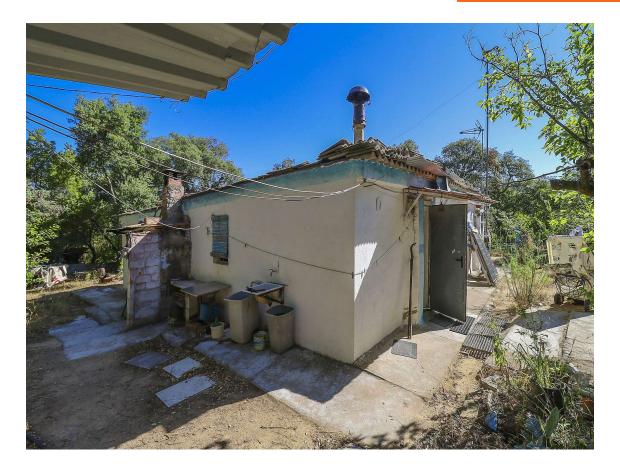

Maison à rénover à Llagostera et Tossa.

150.000 €

PRODUIT APIALIA. Maison particulière dans un lotissement, en zone boisée, située à 5 km de Tossa et 5 km de Llagostera. La propriété s'étend sur 15 000 m², entièrement clôturée, avec un potager, 2 puits d'eau potable, et elle est également raccordée au réseau d'eau. Le bâtiment fait 110 m², répartis en 3 chambres, 1 salle de bain, une cuisine (à rénover) et un salon-salle à manger, tous les espaces étant extérieurs. Il y a également une cour et un espace de stationnement. À l'extérieur, on trouve un barbecue et un porche. L'électricité est fournie par des panneaux solaires. La maison ne dispose pas d'un certificat d'habitabilité. Pour plus d'informations, n'hésitez pas à appeler!