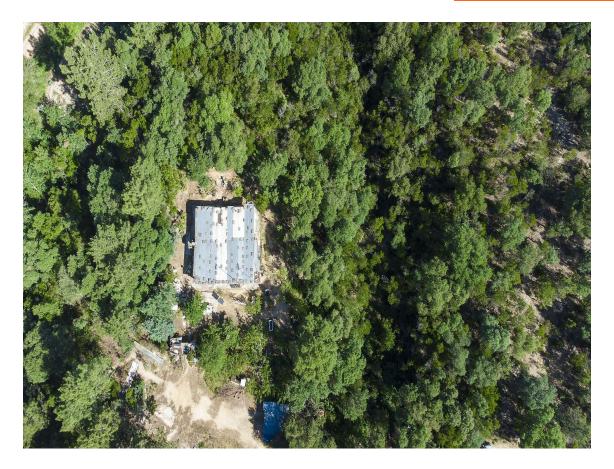

Maison à rénover à Llagostera et Tossa.

150.000 €

PRODUIT APIALIA. Maison particulière dans un lotissement, en zone boisée, située à 5 km de Tossa et 5 km de Llagostera. La propriété s'étend sur 15 000 m², entièrement clôturée, avec un potager, 2 puits d'eau potable, et elle est également raccordée au réseau d'eau. Le bâtiment fait 110 m², répartis en 3 chambres, 1 salle de bain, une cuisine (à rénover) et un salon-salle à manger, tous les espaces étant extérieurs. Il y a également une cour et un espace de stationnement. À l'extérieur, on trouve un barbecue et un porche. L'électricité est fournie par des panneaux solaires. La maison ne dispose pas d'un certificat d'habitabilité. Pour plus d'informations, n'hésitez pas à appeler!