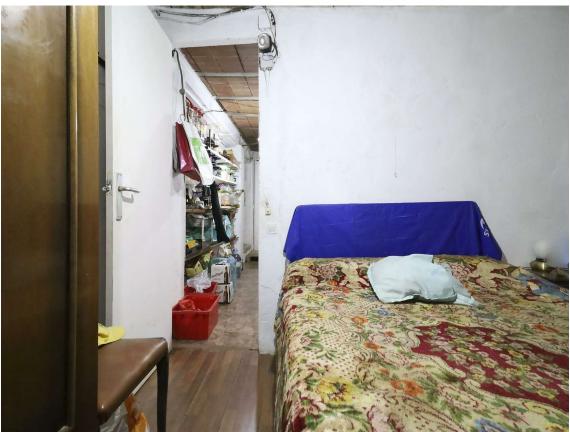

Maison à rénover à Llagostera et Tossa.

150.000 €

PRODUIT APIALIA. Maison particulière dans un lotissement, en zone boisée, située à 5 km de Tossa et 5 km de Llagostera. La propriété s'étend sur 15 000 m², entièrement clôturée, avec un potager, 2 puits d'eau potable, et elle est également raccordée au réseau d'eau. Le bâtiment fait 110 m², répartis en 3 chambres, 1 salle de bain, une cuisine (à rénover) et un salon-salle à manger, tous les espaces étant extérieurs. Il y a également une cour et un espace de stationnement. À l'extérieur, on trouve un barbecue et un porche. L'électricité est fournie par des panneaux solaires. La maison ne dispose pas d'un certificat d'habitabilité. Pour plus d'informations, n'hésitez pas à appeler!