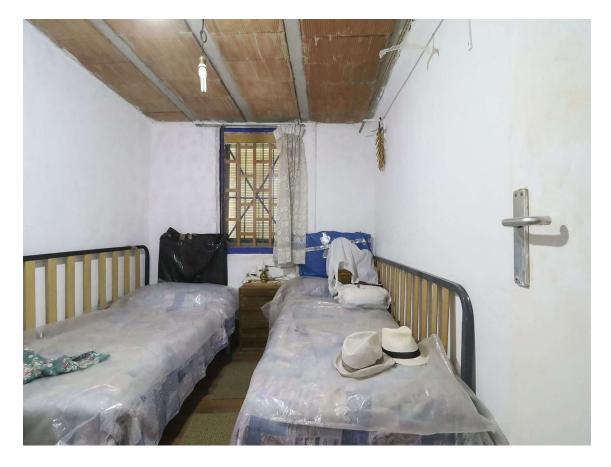

Maison à rénover à Llagostera et Tossa.

150.000 €

PRODUIT APIALIA. Maison particulière dans un lotissement, en zone boisée, située à 5 km de Tossa et 5 km de Llagostera. La propriété s'étend sur 15 000 m², entièrement clôturée, avec un potager, 2 puits d'eau potable, et elle est également raccordée au réseau d'eau. Le bâtiment fait 110 m², répartis en 3 chambres, 1 salle de bain, une cuisine (à rénover) et un salon-salle à manger, tous les espaces étant extérieurs. Il y a également une cour et un espace de stationnement. À l'extérieur, on trouve un barbecue et un porche. L'électricité est fournie par des panneaux solaires. La maison ne dispose pas d'un certificat d'habitabilité. Pour plus d'informations, n'hésitez pas à appeler!