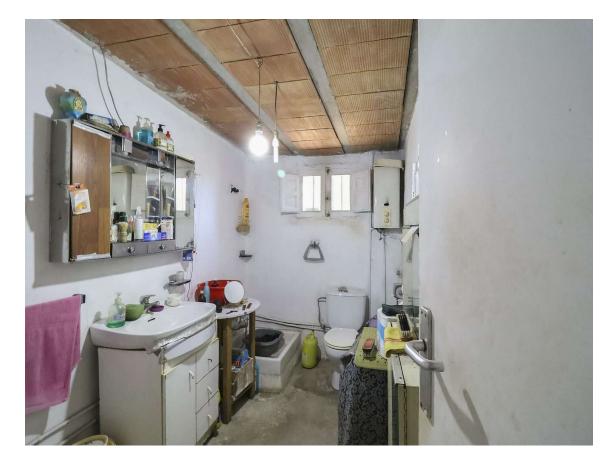

Maison à rénover à Llagostera et Tossa.

150.000 €

PRODUIT APIALIA. Maison particulière dans un lotissement, en zone boisée, située à 5 km de Tossa et 5 km de Llagostera. La propriété s'étend sur 15 000 m², entièrement clôturée, avec un potager, 2 puits d'eau potable, et elle est également raccordée au réseau d'eau. Le bâtiment fait 110 m², répartis en 3 chambres, 1 salle de bain, une cuisine (à rénover) et un salon-salle à manger, tous les espaces étant extérieurs. Il y a également une cour et un espace de stationnement. À l'extérieur, on trouve un barbecue et un porche. L'électricité est fournie par des panneaux solaires. La maison ne dispose pas d'un certificat d'habitabilité. Pour plus d'informations, n'hésitez pas à appeler!