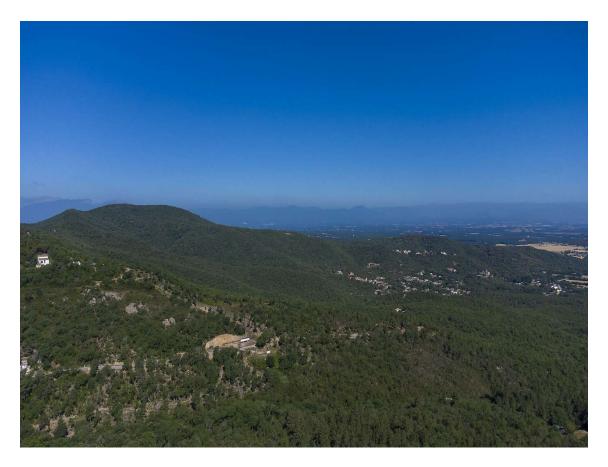

Maison à rénover à Llagostera et Tossa.

150.000 €

PRODUIT APIALIA. Maison particulière dans un lotissement, en zone boisée, située à 5 km de Tossa et 5 km de Llagostera. La propriété s'étend sur 15 000 m², entièrement clôturée, avec un potager, 2 puits d'eau potable, et elle est également raccordée au réseau d'eau. Le bâtiment fait 110 m², répartis en 3 chambres, 1 salle de bain, une cuisine (à rénover) et un salon-salle à manger, tous les espaces étant extérieurs. Il y a également une cour et un espace de stationnement. À l'extérieur, on trouve un barbecue et un porche. L'électricité est fournie par des panneaux solaires. La maison ne dispose pas d'un certificat d'habitabilité. Pour plus d'informations, n'hésitez pas à appeler!