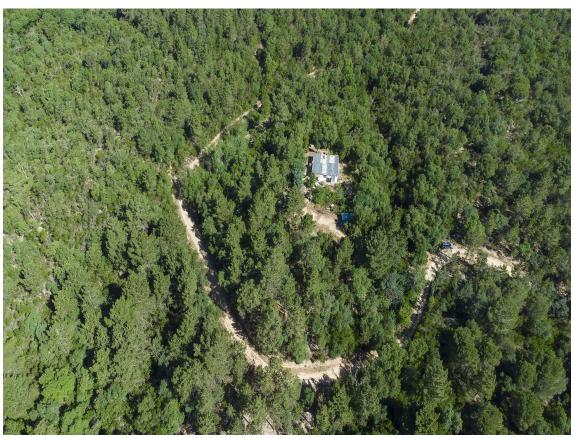

Maison à rénover à Llagostera et Tossa.

150.000 €

PRODUIT APIALIA. Maison particulière dans un lotissement, en zone boisée, située à 5 km de Tossa et 5 km de Llagostera. La propriété s'étend sur 15 000 m², entièrement clôturée, avec un potager, 2 puits d'eau potable, et elle est également raccordée au réseau d'eau. Le bâtiment fait 110 m², répartis en 3 chambres, 1 salle de bain, une cuisine (à rénover) et un salon-salle à manger, tous les espaces étant extérieurs. Il y a également une cour et un espace de stationnement. À l'extérieur, on trouve un barbecue et un porche. L'électricité est fournie par des panneaux solaires. La maison ne dispose pas d'un certificat d'habitabilité. Pour plus d'informations, n'hésitez pas à appeler!