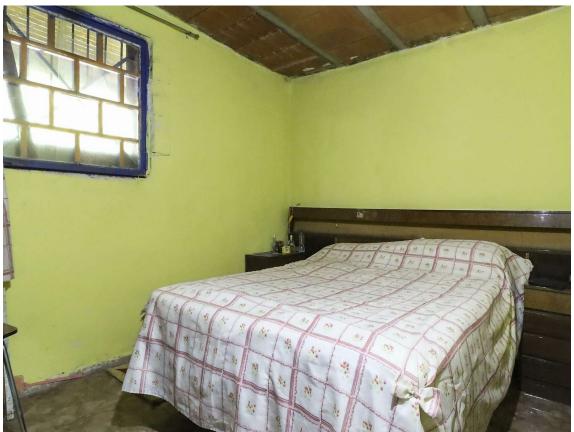

Maison à rénover à Llagostera et Tossa.

150.000 €

PRODUIT APIALIA. Maison particulière dans un lotissement, en zone boisée, située à 5 km de Tossa et 5 km de Llagostera. La propriété s'étend sur 15 000 m², entièrement clôturée, avec un potager, 2 puits d'eau potable, et elle est également raccordée au réseau d'eau. Le bâtiment fait 110 m², répartis en 3 chambres, 1 salle de bain, une cuisine (à rénover) et un salon-salle à manger, tous les espaces étant extérieurs. Il y a également une cour et un espace de stationnement. À l'extérieur, on trouve un barbecue et un porche. L'électricité est fournie par des panneaux solaires. La maison ne dispose pas d'un certificat d'habitabilité. Pour plus d'informations, n'hésitez pas à appeler!