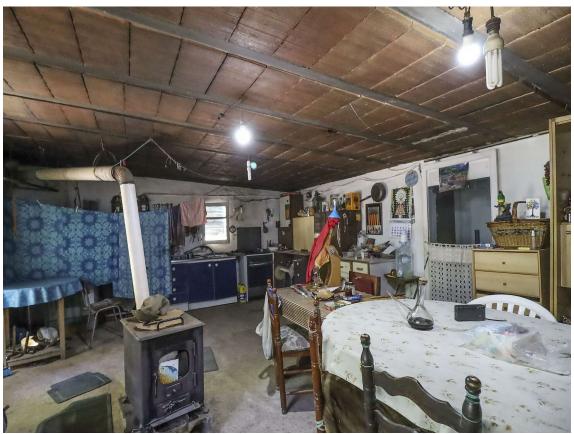

Maison à rénover à Llagostera et Tossa.

150.000 €

PRODUIT APIALIA. Maison particulière dans un lotissement, en zone boisée, située à 5 km de Tossa et 5 km de Llagostera. La propriété s'étend sur 15 000 m², entièrement clôturée, avec un potager, 2 puits d'eau potable, et elle est également raccordée au réseau d'eau. Le bâtiment fait 110 m², répartis en 3 chambres, 1 salle de bain, une cuisine (à rénover) et un salon-salle à manger, tous les espaces étant extérieurs. Il y a également une cour et un espace de stationnement. À l'extérieur, on trouve un barbecue et un porche. L'électricité est fournie par des panneaux solaires. La maison ne dispose pas d'un certificat d'habitabilité. Pour plus d'informations, n'hésitez pas à appeler!