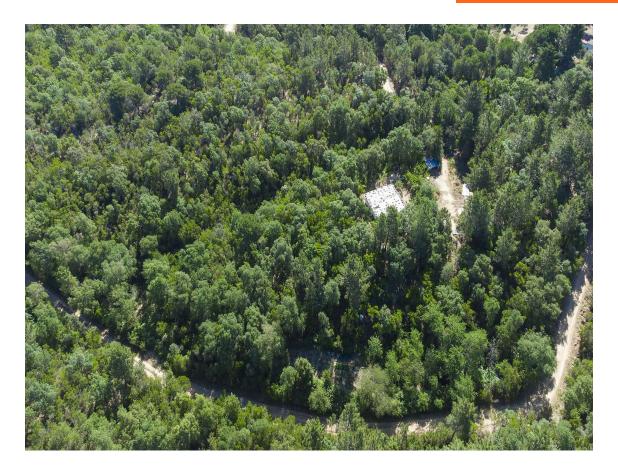

Maison à rénover à Llagostera et Tossa.

150.000 €

PRODUIT APIALIA. Maison particulière dans un lotissement, en zone boisée, située à 5 km de Tossa et 5 km de Llagostera. La propriété s'étend sur 15 000 m², entièrement clôturée, avec un potager, 2 puits d'eau potable, et elle est également raccordée au réseau d'eau. Le bâtiment fait 110 m², répartis en 3 chambres, 1 salle de bain, une cuisine (à rénover) et un salon-salle à manger, tous les espaces étant extérieurs. Il y a également une cour et un espace de stationnement. À l'extérieur, on trouve un barbecue et un porche. L'électricité est fournie par des panneaux solaires. La maison ne dispose pas d'un certificat d'habitabilité. Pour plus d'informations, n'hésitez pas à appeler!