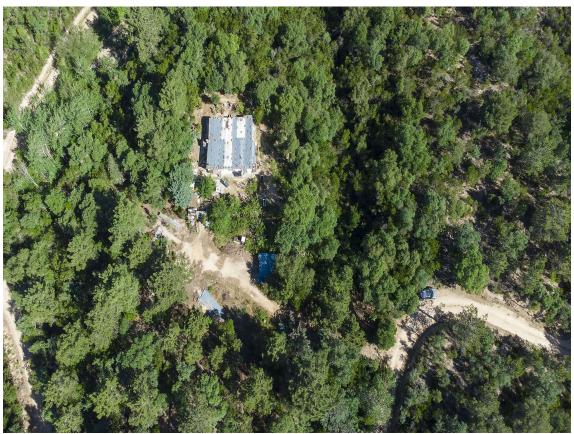

Maison à rénover à Llagostera et Tossa.

150.000 €

PRODUIT APIALIA. Maison particulière dans un lotissement, en zone boisée, située à 5 km de Tossa et 5 km de Llagostera. La propriété s'étend sur 15 000 m², entièrement clôturée, avec un potager, 2 puits d'eau potable, et elle est également raccordée au réseau d'eau. Le bâtiment fait 110 m², répartis en 3 chambres, 1 salle de bain, une cuisine (à rénover) et un salon-salle à manger, tous les espaces étant extérieurs. Il y a également une cour et un espace de stationnement. À l'extérieur, on trouve un barbecue et un porche. L'électricité est fournie par des panneaux solaires. La maison ne dispose pas d'un certificat d'habitabilité. Pour plus d'informations, n'hésitez pas à appeler!