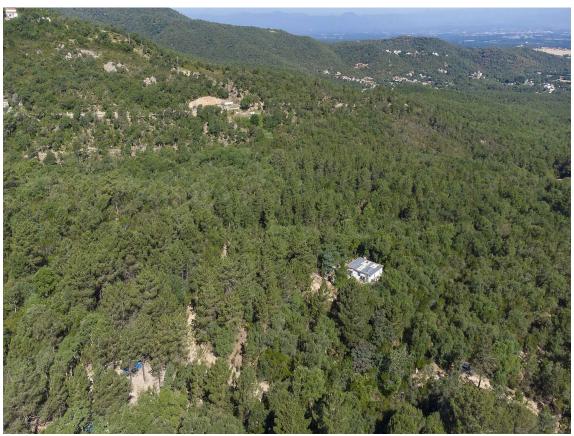

Maison à rénover à Llagostera et Tossa.

150.000 €

PRODUIT APIALIA. Maison particulière dans un lotissement, en zone boisée, située à 5 km de Tossa et 5 km de Llagostera. La propriété s'étend sur 15 000 m², entièrement clôturée, avec un potager, 2 puits d'eau potable, et elle est également raccordée au réseau d'eau. Le bâtiment fait 110 m², répartis en 3 chambres, 1 salle de bain, une cuisine (à rénover) et un salon-salle à manger, tous les espaces étant extérieurs. Il y a également une cour et un espace de stationnement. À l'extérieur, on trouve un barbecue et un porche. L'électricité est fournie par des panneaux solaires. La maison ne dispose pas d'un certificat d'habitabilité. Pour plus d'informations, n'hésitez pas à appeler!