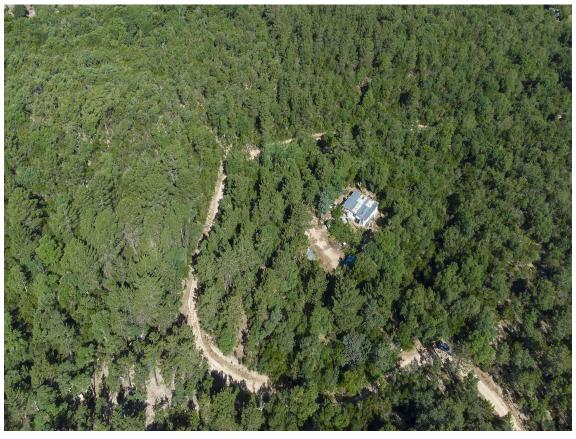

Maison à rénover à Llagostera et Tossa.

150.000 €

PRODUIT APIALIA. Maison particulière dans un lotissement, en zone boisée, située à 5 km de Tossa et 5 km de Llagostera. La propriété s'étend sur 15 000 m², entièrement clôturée, avec un potager, 2 puits d'eau potable, et elle est également raccordée au réseau d'eau. Le bâtiment fait 110 m², répartis en 3 chambres, 1 salle de bain, une cuisine (à rénover) et un salon-salle à manger, tous les espaces étant extérieurs. Il y a également une cour et un espace de stationnement. À l'extérieur, on trouve un barbecue et un porche. L'électricité est fournie par des panneaux solaires. La maison ne dispose pas d'un certificat d'habitabilité. Pour plus d'informations, n'hésitez pas à appeler!