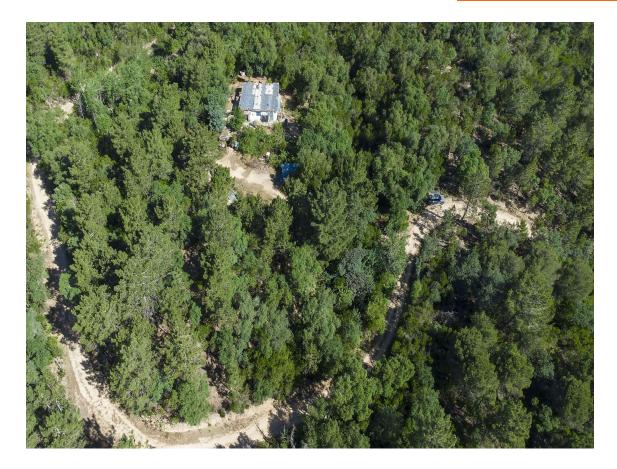

Maison à rénover à Llagostera et Tossa.

150.000 €

PRODUIT APIALIA. Maison particulière dans un lotissement, en zone boisée, située à 5 km de Tossa et 5 km de Llagostera. La propriété s'étend sur 15 000 m², entièrement clôturée, avec un potager, 2 puits d'eau potable, et elle est également raccordée au réseau d'eau. Le bâtiment fait 110 m², répartis en 3 chambres, 1 salle de bain, une cuisine (à rénover) et un salon-salle à manger, tous les espaces étant extérieurs. Il y a également une cour et un espace de stationnement. À l'extérieur, on trouve un barbecue et un porche. L'électricité est fournie par des panneaux solaires. La maison ne dispose pas d'un certificat d'habitabilité. Pour plus d'informations, n'hésitez pas à appeler!