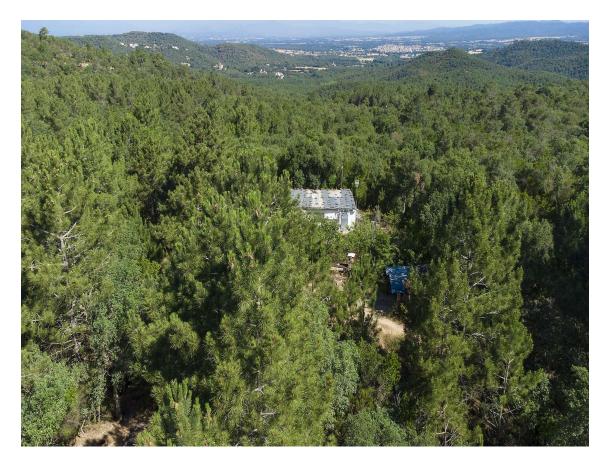

Maison à rénover à Llagostera et Tossa.

150.000 €

PRODUIT APIALIA. Maison particulière dans un lotissement, en zone boisée, située à 5 km de Tossa et 5 km de Llagostera. La propriété s'étend sur 15 000 m², entièrement clôturée, avec un potager, 2 puits d'eau potable, et elle est également raccordée au réseau d'eau. Le bâtiment fait 110 m², répartis en 3 chambres, 1 salle de bain, une cuisine (à rénover) et un salon-salle à manger, tous les espaces étant extérieurs. Il y a également une cour et un espace de stationnement. À l'extérieur, on trouve un barbecue et un porche. L'électricité est fournie par des panneaux solaires. La maison ne dispose pas d'un certificat d'habitabilité. Pour plus d'informations, n'hésitez pas à appeler!