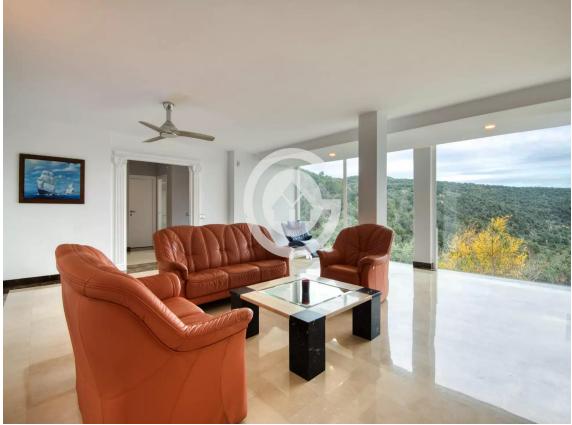

This exclusive home sits on a large 2.275 m<sup>2</sup> plot and has a built area of 380 m<sup>2</sup> spread over three floors:

On the ground floor, you'll find the entrance hall, a spacious living room with a fireplace, and large windows with open views of the mountains. From the living room, you can access the terrace, which features a saltwater pool and a lovely space to enjoy in summer. This floor also has a guest bathroom with a shower, and a modern, fully equipped kitchen-dining room with a central island and large windows with open mountain views. From the kitchen, you can step out onto a cozy terrace that overlooks the main entrance to the house.

Built in 2005, the property underwent a complete renovation in 2019.

It features top-quality finishes: radiant floors, double insulation in the walls, marble and parquet floors, oil heating, air conditioning in all rooms, a fireplace, a rainwater collection tank, and aluminum window frames with double glazing.