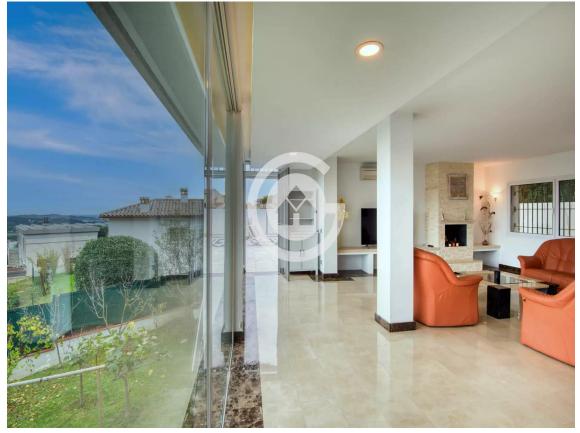

This exclusive home sits on a large 2.275 m<sup>2</sup> plot and has a built area of 380 m<sup>2</sup> spread over three floors:

On the ground floor, you'll find the entrance hall, a spacious living room with a fireplace, and large windows with open views of the mountains. From the living room, you can access the terrace, which features a saltwater pool and a lovely space to enjoy in summer. This floor also has a guest bathroom with a shower, and a modern, fully equipped kitchen-dining room with a central island and large windows with open mountain views. From the kitchen, you can step out onto a cozy terrace that overlooks the main entrance to the house.