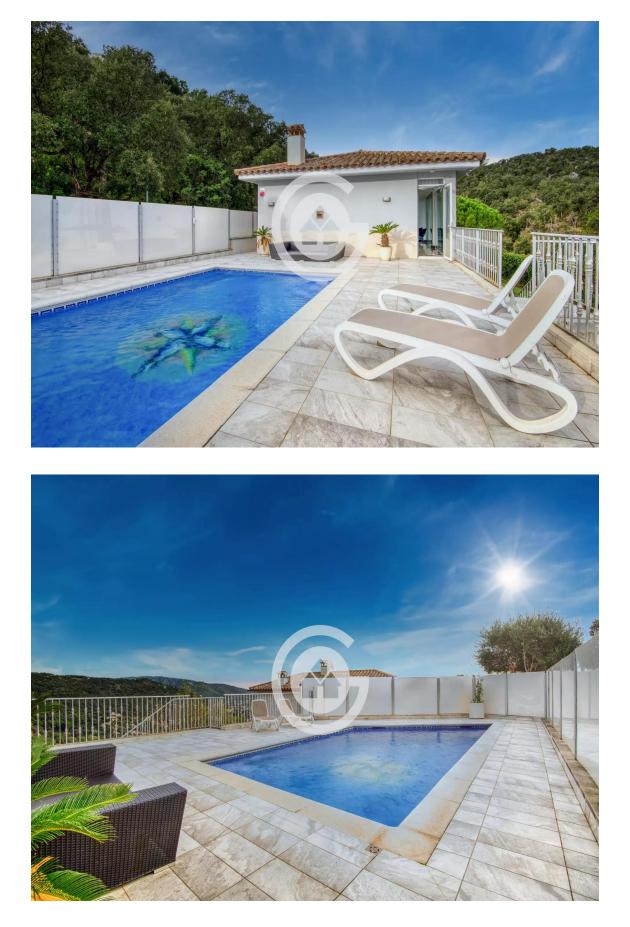

This exclusive home sits on a large 2.275 m<sup>2</sup> plot and has a built area of 380 m<sup>2</sup> spread over three floors:

On the ground floor, you'll find the entrance hall, a spacious living room with a fireplace, and large windows with open views of the mountains. From the living room, you can access the terrace, which features a saltwater pool and a lovely space to enjoy in summer. This floor also has a guest bathroom with a shower, and a modern, fully equipped kitchen-dining room with a central island and large windows with open mountain views. From the kitchen, you can step out onto a cozy terrace that overlooks the main entrance to the house.