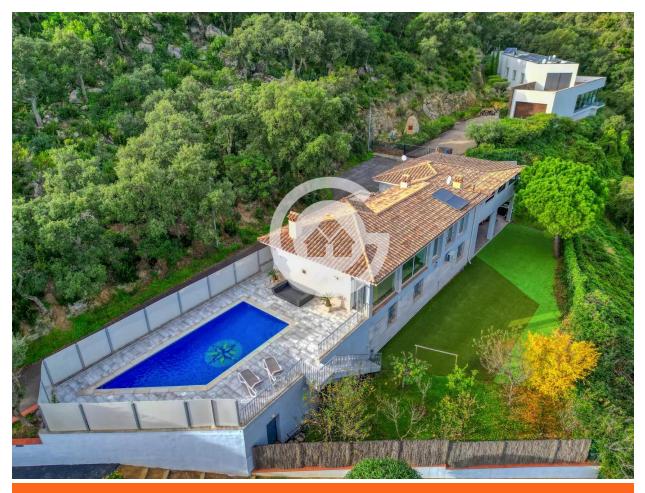

## Exclusive house with a pool in a Calonge.

980.000 €

If you're looking for tranquility and privacy, this is the ideal home!

Located on a quiet street in the "Vizcondado de Cabanyes" development—one of the best areas in Calonge—it's only 10 minutes from the finest beaches on the Costa Brava.

This exclusive home sits on a large 2.275 m<sup>2</sup> plot and has a built area of 380 m<sup>2</sup> spread over three floors:

On the ground floor, you'll find the entrance hall, a spacious living room with a fireplace, and large windows with open views of the mountains. From the living room, you can access the terrace, which features a saltwater pool and a lovely space to enjoy in summer. This floor also has a guest bathroom with a shower, and a modern, fully equipped kitchen-dining room with a central island and large windows with open mountain views. From the kitchen, you can step out onto a cozy terrace that overlooks the main entrance to the house.

Garage access is at street level, with space for two cars, as well as extra storage space and the oil tank.

Don't miss the opportunity to acquire this unique property!

PURCHASE COSTS: ITP + Notary + Registry.