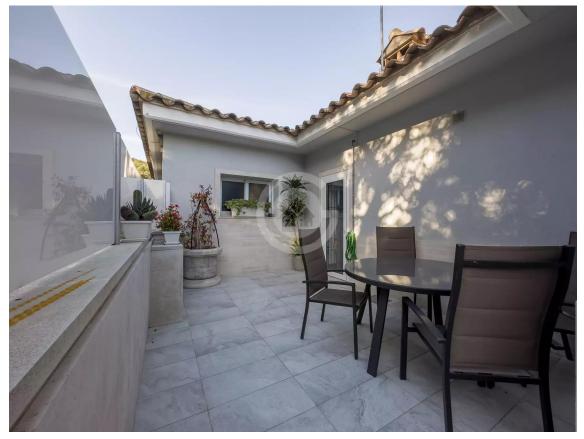

This exclusive home sits on a large 2.275 m<sup>2</sup> plot and has a built area of 380 m<sup>2</sup> spread over three floors:

On the ground floor, you'll find the entrance hall, a spacious living room with a fireplace, and large windows with open views of the mountains. From the living room, you can access the terrace, which features a saltwater pool and a lovely space to enjoy in summer. This floor also has a guest bathroom with a shower, and a modern, fully equipped kitchen-dining room with a central island and large windows with open mountain views. From the kitchen, you can step out onto a cozy terrace that overlooks the main entrance to the house.

The large plot also includes a second attached house with a separate entrance. On the ground floor of this additional house, there is an entrance hall, two double bedrooms, and a bathroom with a shower. Going downstairs to the first floor, you'll find a fully equipped kitchen-dining area, a full bathroom, and another double bedroom. From here, you can access a terrace with a barbecue area and enjoy the large garden with mountain views.