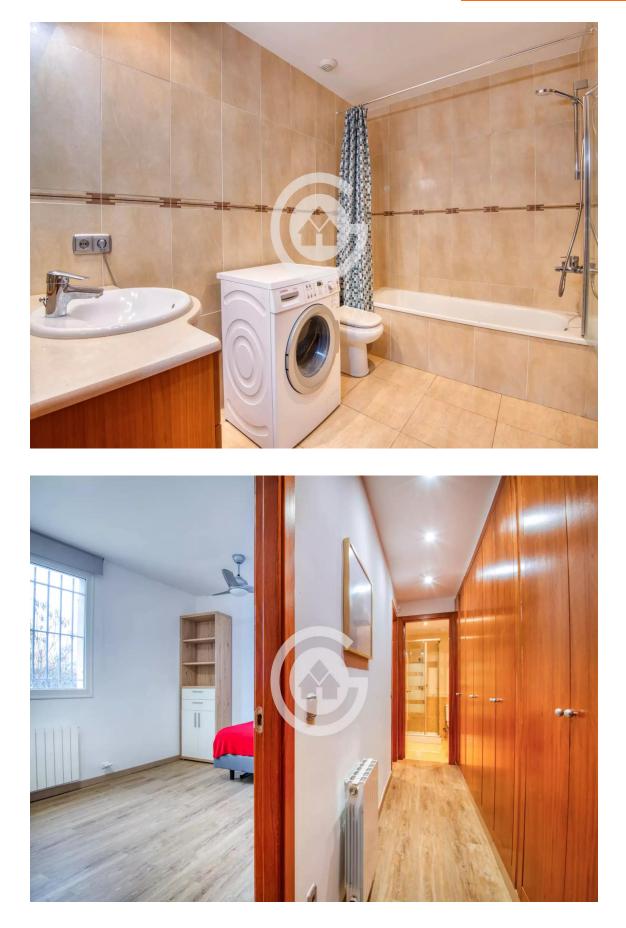

Going downstairs to the first floor, there is the large master suite with a full bathroom and bathtub, two double bedrooms, and another bathroom with a shower. The hallway has built-in wardrobes with ample storage space. All bedrooms are exterior-facing with views of the garden and mountains and are equipped with air conditioning and radiator heating. 972 611 023