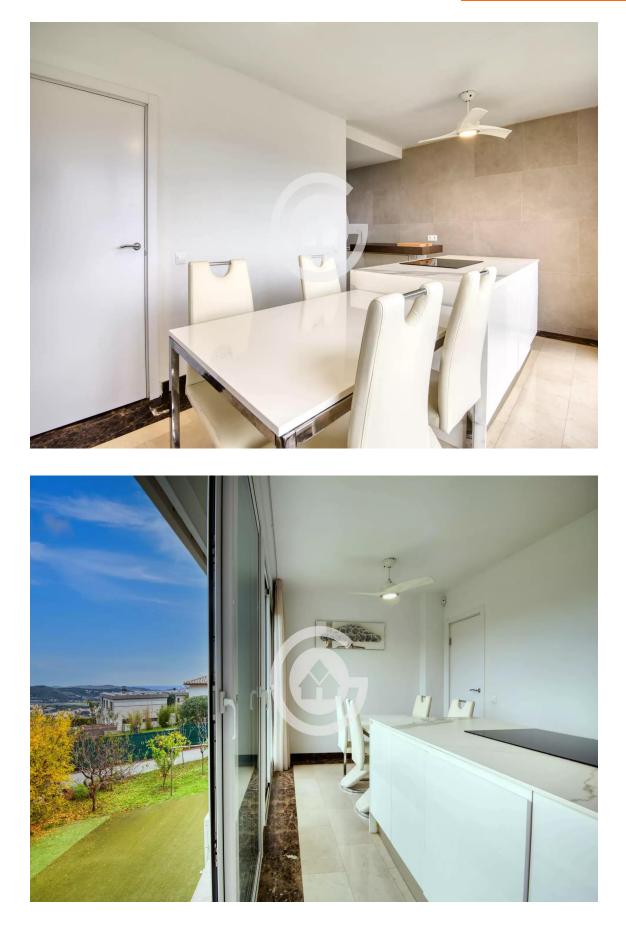

This exclusive home sits on a large 2.275 m<sup>2</sup> plot and has a built area of 380 m<sup>2</sup> spread over three floors:

On the ground floor, you'll find the entrance hall, a spacious living room with a fireplace, and large windows with open views of the mountains. From the living room, you can access the terrace, which features a saltwater pool and a lovely space to enjoy in summer. This floor also has a guest bathroom with a shower, and a modern, fully equipped kitchen-dining room with a central island and large windows with open mountain views. From the kitchen, you can step out onto a cozy terrace that overlooks the main entrance to the house.