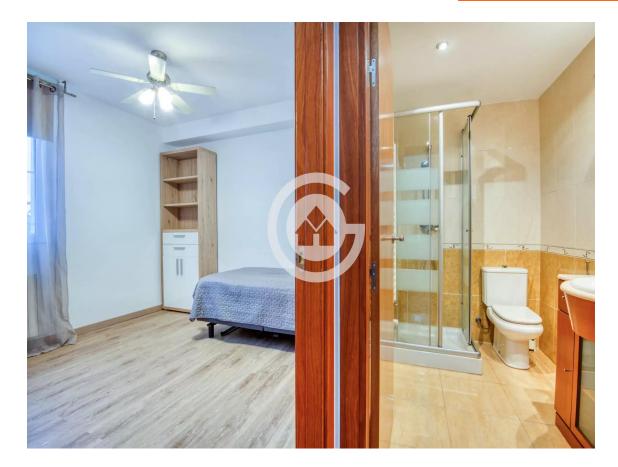

Going downstairs to the first floor, there is the large master suite with a full bathroom and bathtub, two double bedrooms, and another bathroom with a shower. The hallway has built-in wardrobes with ample storage space. All bedrooms are exterior-facing with views of the garden and mountains and are equipped with air conditioning and radiator heating. 972 611 023

The large plot also includes a second attached house with a separate entrance. On the ground floor of this additional house, there is an entrance hall, two double bedrooms, and a bathroom with a shower. Going downstairs to the first floor, you'll find a fully equipped kitchen-dining area, a full bathroom, and another double bedroom. From here, you can access a terrace with a barbecue area and enjoy the large garden with mountain views.