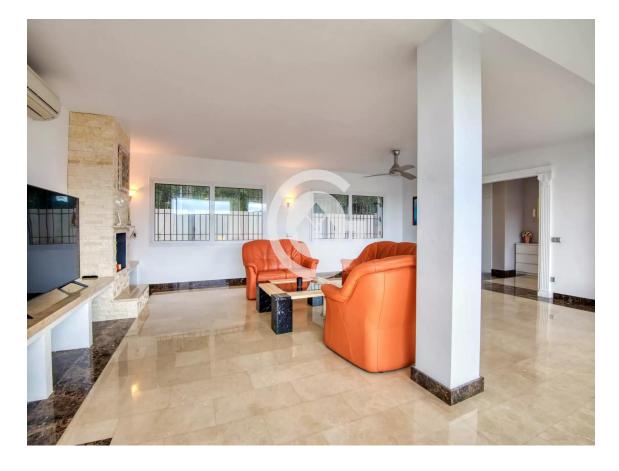

This exclusive home sits on a large 2.275 m<sup>2</sup> plot and has a built area of 380 m<sup>2</sup> spread over three floors:

On the ground floor, you'll find the entrance hall, a spacious living room with a fireplace, and large windows with open views of the mountains. From the living room, you can access the terrace, which features a saltwater pool and a lovely space to enjoy in summer. This floor also has a guest bathroom with a shower, and a modern, fully equipped kitchen-dining room with a central island and large windows with open mountain views. From the kitchen, you can step out onto a cozy terrace that overlooks the main entrance to the house.

Built in 2005, the property underwent a complete renovation in 2019.

It features top-quality finishes: radiant floors, double insulation in the walls, marble and parquet floors, oil heating, air conditioning in all rooms, a fireplace, a rainwater collection tank, and aluminum window frames with double glazing.