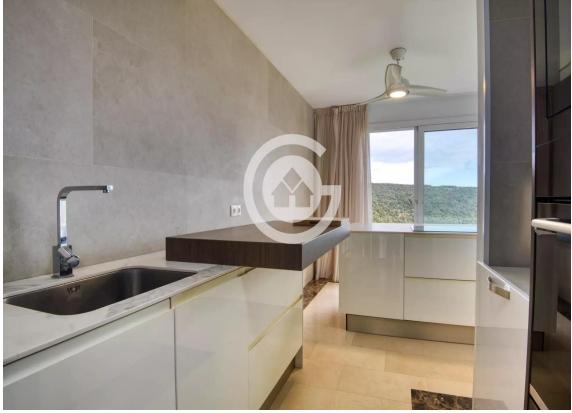

This exclusive home sits on a large 2.275 m<sup>2</sup> plot and has a built area of 380 m<sup>2</sup> spread over three floors:

On the ground floor, you'll find the entrance hall, a spacious living room with a fireplace, and large windows with open views of the mountains. From the living room, you can access the terrace, which features a saltwater pool and a lovely space to enjoy in summer. This floor also has a guest bathroom with a shower, and a modern, fully equipped kitchen-dining room with a central island and large windows with open mountain views. From the kitchen, you can step out onto a cozy terrace that overlooks the main entrance to the house.

The large plot also includes a second attached house with a separate entrance. On the ground floor of this additional house, there is an entrance hall, two double bedrooms, and a bathroom with a shower. Going downstairs to the first floor, you'll find a fully equipped kitchen-dining area, a full bathroom, and another double bedroom. From here, you can access a terrace with a barbecue area and enjoy the large garden with mountain views.