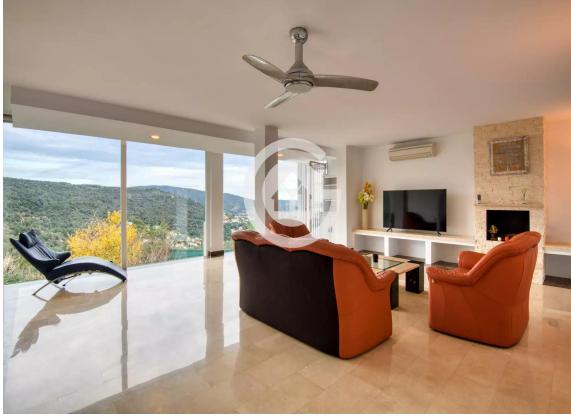

This exclusive home sits on a large 2.275 m<sup>2</sup> plot and has a built area of 380 m<sup>2</sup> spread over three floors:

On the ground floor, you'll find the entrance hall, a spacious living room with a fireplace, and large windows with open views of the mountains. From the living room, you can access the terrace, which features a saltwater pool and a lovely space to enjoy in summer. This floor also has a guest bathroom with a shower, and a modern, fully equipped kitchen-dining room with a central island and large windows with open mountain views. From the kitchen, you can step out onto a cozy terrace that overlooks the main entrance to the house.

Built in 2005, the property underwent a complete renovation in 2019.

It features top-quality finishes: radiant floors, double insulation in the walls, marble and parquet floors, oil heating, air conditioning in all rooms, a fireplace, a rainwater collection tank, and aluminum window frames with double glazing.