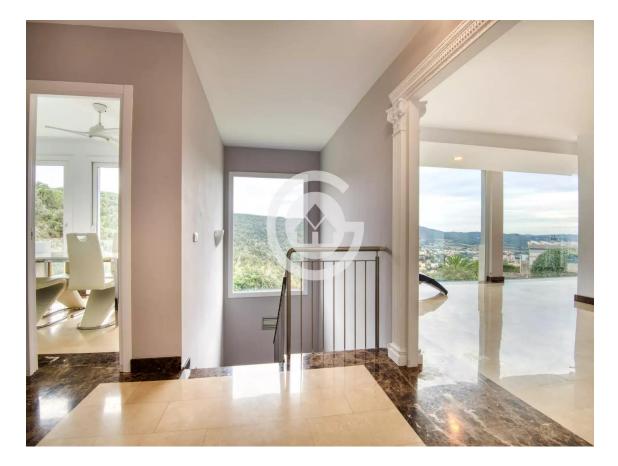

This exclusive home sits on a large 2.275 m<sup>2</sup> plot and has a built area of 380 m<sup>2</sup> spread over three floors:

On the ground floor, you'll find the entrance hall, a spacious living room with a fireplace, and large windows with open views of the mountains. From the living room, you can access the terrace, which features a saltwater pool and a lovely space to enjoy in summer. This floor also has a guest bathroom with a shower, and a modern, fully equipped kitchen-dining room with a central island and large windows with open mountain views. From the kitchen, you can step out onto a cozy terrace that overlooks the main entrance to the house.

Going downstairs to the first floor, there is the large master suite with a full bathroom and bathtub, two double bedrooms, and another bathroom with a shower. The hallway has built-in wardrobes with ample storage space. All bedrooms are exterior-facing with views of the garden and mountains and are equipped with air conditioning and radiator heating. 972 611 023