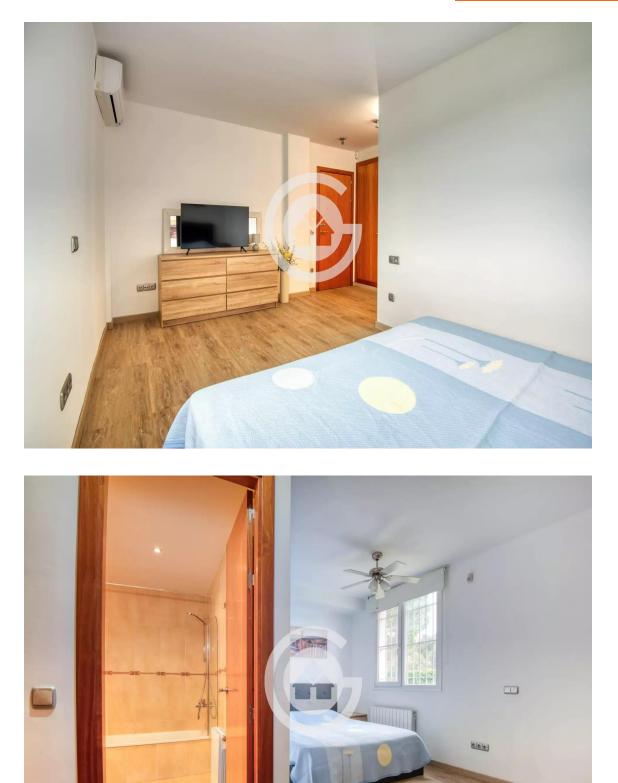

Going downstairs to the first floor, there is the large master suite with a full bathroom and bathtub, two double bedrooms, and another bathroom with a shower. The hallway has built-in wardrobes with ample storage space. All bedrooms are exterior-facing with views of the garden and mountains and are equipped with air conditioning and radiator heating. 972 611 023