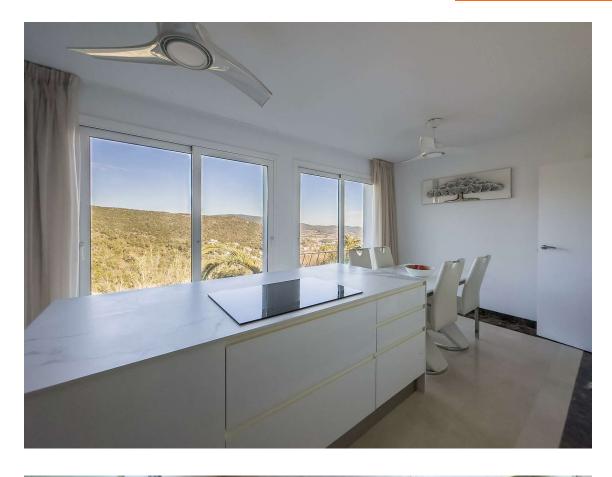

This exclusive home sits on a large 2.275 m<sup>2</sup> plot and has a built area of 380 m<sup>2</sup> spread over three floors:

On the ground floor, you'll find the entrance hall, a spacious living room with a fireplace, and large windows with open views of the mountains. From the living room, you can access the terrace, which features a saltwater pool and a lovely space to enjoy in summer. This floor also has a guest bathroom with a shower, and a modern, fully equipped kitchen-dining room with a central island and large windows with open mountain views. From the kitchen, you can step out onto a cozy terrace that overlooks the main entrance to the house.