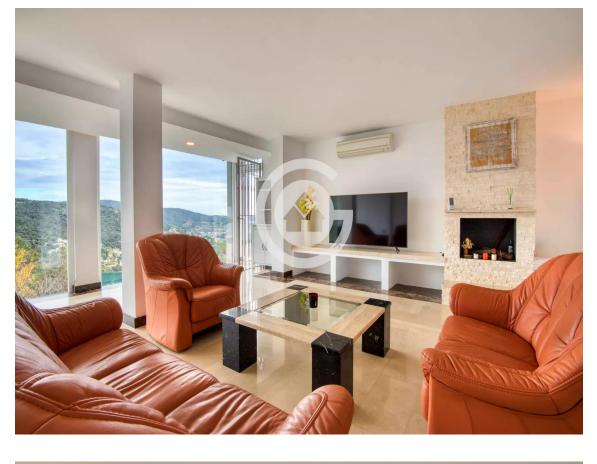

This exclusive home sits on a large 2.275 m<sup>2</sup> plot and has a built area of 380 m<sup>2</sup> spread over three floors:

On the ground floor, you'll find the entrance hall, a spacious living room with a fireplace, and large windows with open views of the mountains. From the living room, you can access the terrace, which features a saltwater pool and a lovely space to enjoy in summer. This floor also has a guest bathroom with a shower, and a modern, fully equipped kitchen-dining room with a central island and large windows with open mountain views. From the kitchen, you can step out onto a cozy terrace that overlooks the main entrance to the house.

Built in 2005, the property underwent a complete renovation in 2019.

It features top-quality finishes: radiant floors, double insulation in the walls, marble and parquet floors, oil heating, air conditioning in all rooms, a fireplace, a rainwater collection tank, and aluminum window frames with double glazing.