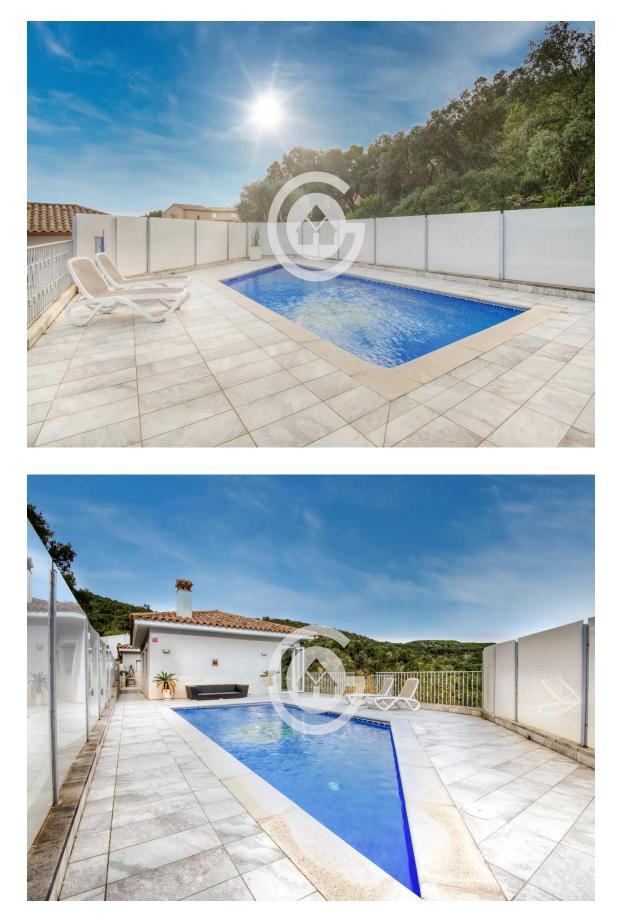

This exclusive home sits on a large 2.275 m<sup>2</sup> plot and has a built area of 380 m<sup>2</sup> spread over three floors:

On the ground floor, you'll find the entrance hall, a spacious living room with a fireplace, and large windows with open views of the mountains. From the living room, you can access the terrace, which features a saltwater pool and a lovely space to enjoy in summer. This floor also has a guest bathroom with a shower, and a modern, fully equipped kitchen-dining room with a central island and large windows with open mountain views. From the kitchen, you can step out onto a cozy terrace that overlooks the main entrance to the house.