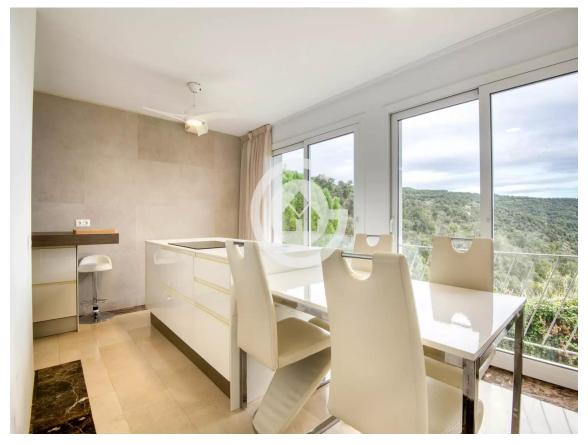

This exclusive home sits on a large 2.275 m<sup>2</sup> plot and has a built area of 380 m<sup>2</sup> spread over three floors:

On the ground floor, you'll find the entrance hall, a spacious living room with a fireplace, and large windows with open views of the mountains. From the living room, you can access the terrace, which features a saltwater pool and a lovely space to enjoy in summer. This floor also has a guest bathroom with a shower, and a modern, fully equipped kitchen-dining room with a central island and large windows with open mountain views. From the kitchen, you can step out onto a cozy terrace that overlooks the main entrance to the house.