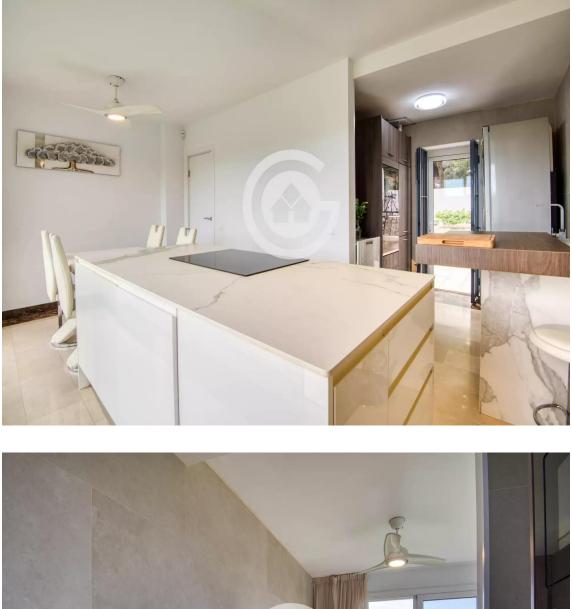

This exclusive home sits on a large 2.275 m<sup>2</sup> plot and has a built area of 380 m<sup>2</sup> spread over three floors:

On the ground floor, you'll find the entrance hall, a spacious living room with a fireplace, and large windows with open views of the mountains. From the living room, you can access the terrace, which features a saltwater pool and a lovely space to enjoy in summer. This floor also has a guest bathroom with a shower, and a modern, fully equipped kitchen-dining room with a central island and large windows with open mountain views. From the kitchen, you can step out onto a cozy terrace that overlooks the main entrance to the house.