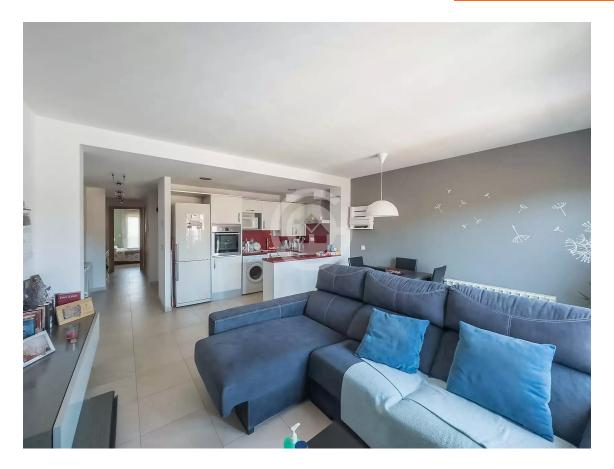

The property features a spacious double bedroom in suite format, with a fully integrated bathroom and direct access to a private balcony perfect for relaxing moments.

The daytime area is arranged in a bright and open space that combines the kitchen and dining area into a single, open-plan layout, with access to a second balcony offering pleasant open views.

Equipped with natural gas heating via radiators and double-glazed windows, the flat offers year-round thermal comfort. The building includes a lift with direct access to the flat, although it is currently deactivated.