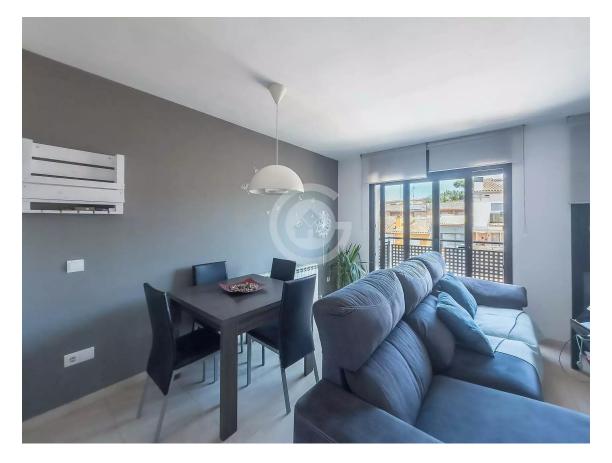

The property features a spacious double bedroom in suite format, with a fully integrated bathroom and direct access to a private balcony perfect for relaxing moments.

The daytime area is arranged in a bright and open space that combines the kitchen and dining area into a single, open-plan layout, with access to a second balcony offering pleasant open views.

Equipped with natural gas heating via radiators and double-glazed windows, the flat offers year-round thermal comfort. The building includes a lift with direct access to the flat, although it is currently deactivated.