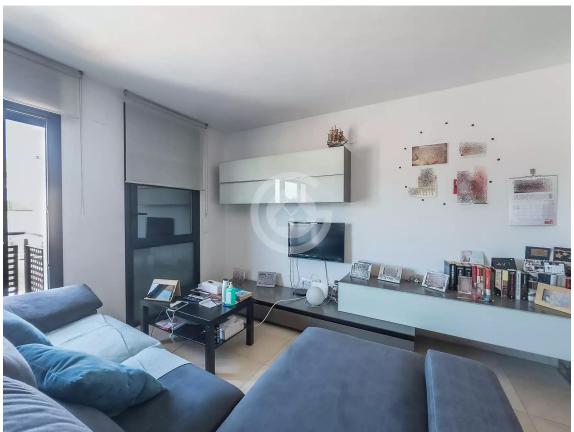

The property features a spacious double bedroom in suite format, with a fully integrated bathroom and direct access to a private balcony perfect for relaxing moments.

The daytime area is arranged in a bright and open space that combines the kitchen and dining area into a single, open-plan layout, with access to a second balcony offering pleasant open views.

Equipped with natural gas heating via radiators and double-glazed windows, the flat offers year-round thermal comfort. The building includes a lift with direct access to the flat, although it is currently deactivated.