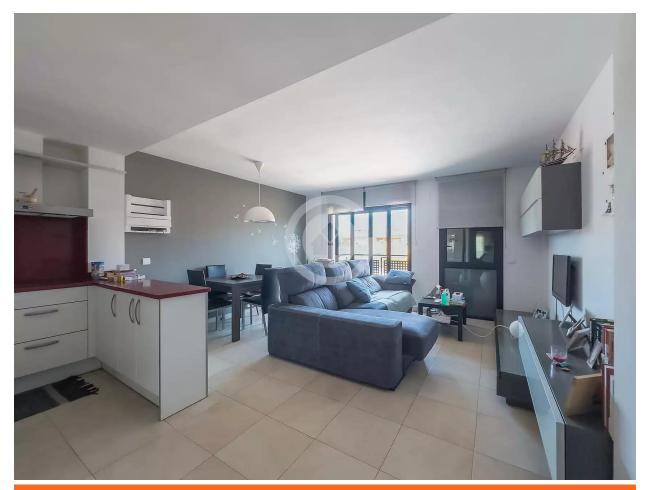

The property features a spacious double bedroom in suite format, with a fully integrated bathroom and direct access to a private balcony perfect for relaxing moments.

The daytime area is arranged in a bright and open space that combines the kitchen and dining area into a single, open-plan layout, with access to a second balcony offering pleasant open views.

Equipped with natural gas heating via radiators and double-glazed windows, the flat offers year-round thermal comfort. The building includes a lift with direct access to the flat, although it is currently deactivated.