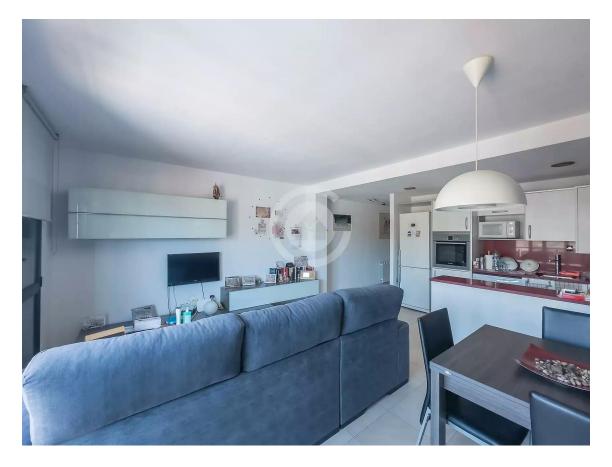

The property features a spacious double bedroom in suite format, with a fully integrated bathroom and direct access to a private balcony perfect for relaxing moments.

The daytime area is arranged in a bright and open space that combines the kitchen and dining area into a single, open-plan layout, with access to a second balcony offering pleasant open views.

Equipped with natural gas heating via radiators and double-glazed windows, the flat offers year-round thermal comfort. The building includes a lift with direct access to the flat, although it is currently deactivated.