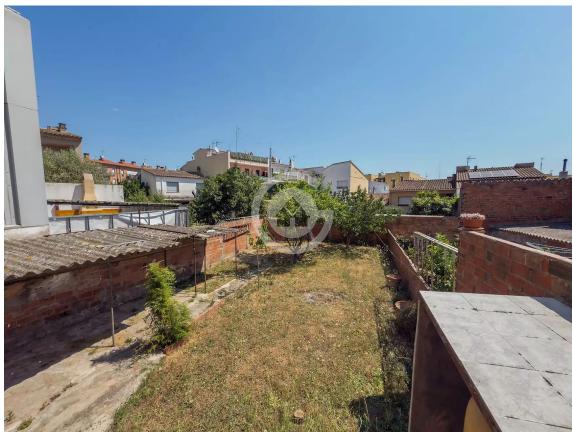

## Opportunity in Palafrugell: single-storey house with great potential.

320.000 €

Discover this charming single-storey detached house with a garden and private parking in Palafrugell.

Built on a 295 m plot, the property offers a total built area of 197 m, distributed as follows: 3 bedrooms, a spacious kitchen-dining area with a fireplace, a separate dining room, a full bathroom, and a sunny patio.

The house is in good condition and has been adapted for easy access. It features oil central heating, a fully equipped kitchen, a fireplace, a storage room, and a parking area.

With its southwest orientation, the home enjoys excellent natural light throughout the day. Located in a well-connected residential area, this property is perfect as a main residence or as a holiday home in one of the most charming villages of the Baix Empordà.