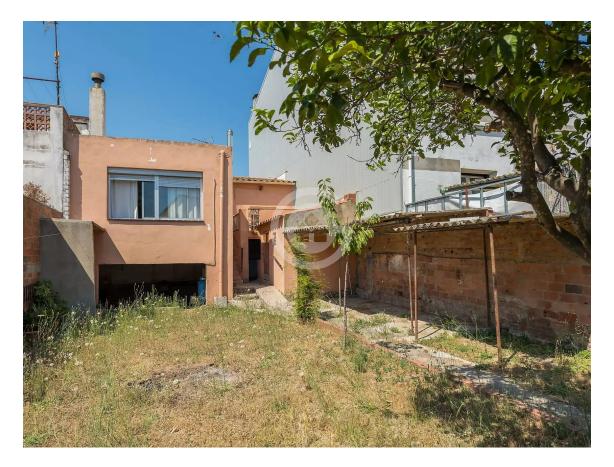

## Opportunity in Palafrugell: single-storey house with great potential.

320.000 €

Discover this charming single-storey detached house with a garden and private parking in Palafrugell.

Built on a 295 m plot, the property offers a total built area of 197 m, distributed as follows: 3 bedrooms, a spacious kitchen-dining area with a fireplace, a separate dining room, a full bathroom, and a sunny patio.

The house is in good condition and has been adapted for easy access. It features oil central heating, a fully equipped kitchen, a fireplace, a storage room, and a parking area.

With its southwest orientation, the home enjoys excellent natural light throughout the day. Located in a well-connected residential area, this property is perfect as a main residence or as a holiday home in one of the most charming villages of the Baix Empordà.