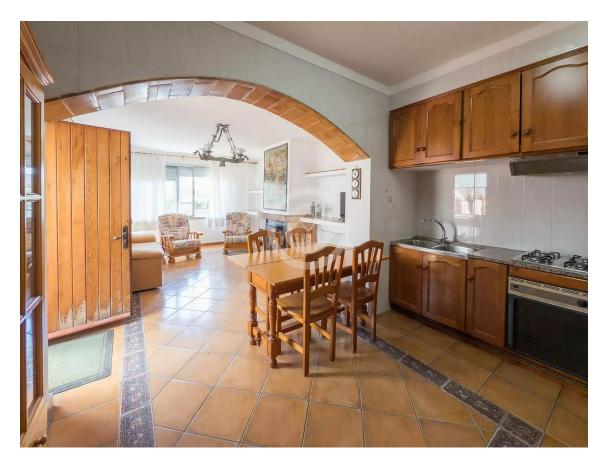

## Opportunity in Palafrugell: single-storey house with great potential.

320.000 €

Discover this charming single-storey detached house with a garden and private parking in Palafrugell.

Built on a 295 m plot, the property offers a total built area of 197 m, distributed as follows: 3 bedrooms, a spacious kitchen-dining area with a fireplace, a separate dining room, a full bathroom, and a sunny patio.

The house is in good condition and has been adapted for easy access. It features oil central heating, a fully equipped kitchen, a fireplace, a storage room, and a parking area.

With its southwest orientation, the home enjoys excellent natural light throughout the day. Located in a well-connected residential area, this property is perfect as a main residence or as a holiday home in one of the most charming villages of the Baix Empordà.