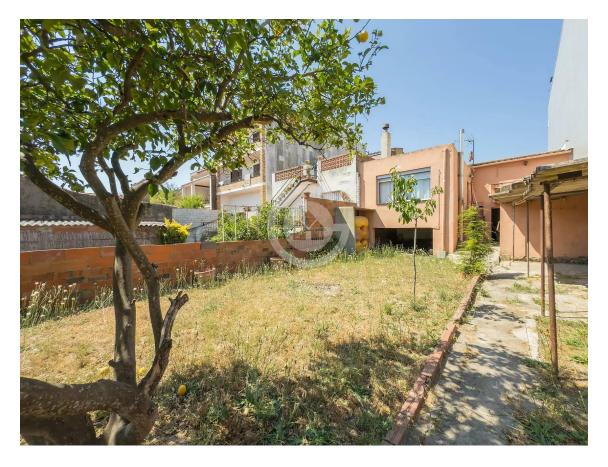

## Opportunity in Palafrugell: single-storey house with great potential.

320.000 €

Discover this charming single-storey detached house with a garden and private parking in Palafrugell.

Built on a 295 m plot, the property offers a total built area of 197 m, distributed as follows: 3 bedrooms, a spacious kitchen-dining area with a fireplace, a separate dining room, a full bathroom, and a sunny patio.

The house is in good condition and has been adapted for easy access. It features oil central heating, a fully equipped kitchen, a fireplace, a storage room, and a parking area.

With its southwest orientation, the home enjoys excellent natural light throughout the day. Located in a well-connected residential area, this property is perfect as a main residence or as a holiday home in one of the most charming villages of the Baix Empordà.