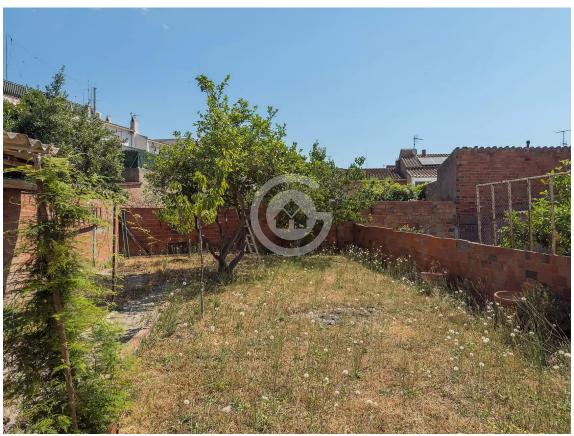

## Opportunity in Palafrugell: single-storey house with great potential.

320.000 €

Discover this charming single-storey detached house with a garden and private parking in Palafrugell.

Built on a 295 m plot, the property offers a total built area of 197 m, distributed as follows: 3 bedrooms, a spacious kitchen-dining area with a fireplace, a separate dining room, a full bathroom, and a sunny patio.

The house is in good condition and has been adapted for easy access. It features oil central heating, a fully equipped kitchen, a fireplace, a storage room, and a parking area.

With its southwest orientation, the home enjoys excellent natural light throughout the day. Located in a well-connected residential area, this property is perfect as a main residence or as a holiday home in one of the most charming villages of the Baix Empordà.