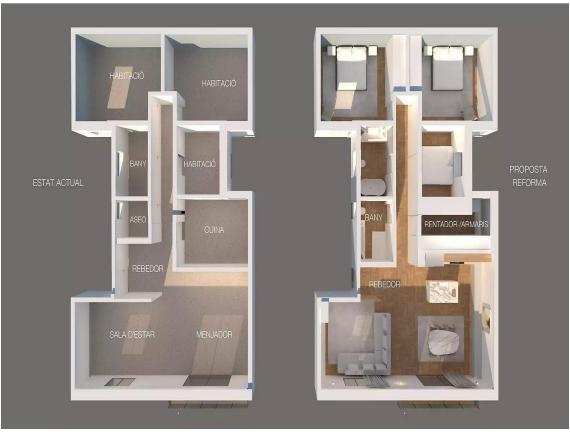

Flat for sale in L'Eixample

185.000 €

This apartment is a unique opportunity to live in a comfortable and well-located place. Located on the second floor, the apartment has a built area of 86 square meters and features one individual bedroom and two double bedrooms, making it perfect for a couple or a small family. The apartment has been well-maintained over the years and is in good condition. Each floor has only two neighbors, ensuring privacy and tranquility. The apartment has two bathrooms and built-in wardrobes, providing ample storage space for all occupants. Additionally, it has a balcony perfect for enjoying the views and fresh air. The heating runs on natural gas and the kitchen is fully equipped, making cooking a pleasure. The dining room is spacious and can accommodate a large table for sharing meals with family or friends. The apartment is exterior and sunny, providing plenty of natural light and a feeling of spaciousness. The floor is made of ceramic tiles, a durable and easy-to-clean material. This apartment is an incredible opportunity to live in a comfortable and well-located place. Don't miss the opportunity to visit it. Contact us for more information!

Transaction: Sale Category: Flat

Municipality: Baix Empordà Surface area: 86 m²

Rooms: 3 Bathrooms: 2 bathrooms

Lift: Yes

info@giscom.cat www.giscom.cat 972 611 023