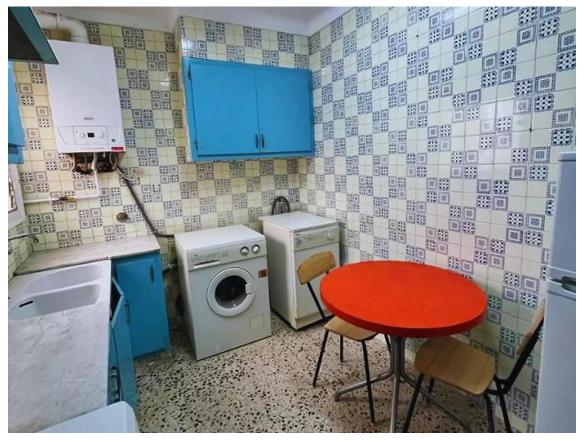

Flat for sale in L'Eixample

185.000 €

This apartment is a unique opportunity to live in a comfortable and well-located place. Located on the second floor, the apartment has a built area of 86 square meters and features one individual bedroom and two double bedrooms, making it perfect for a couple or a small family. The apartment has been well-maintained over the years and is in good condition. Each floor has only two neighbors, ensuring privacy and tranquility. The apartment has two bathrooms and built-in wardrobes, providing ample storage space for all occupants. Additionally, it has a balcony perfect for enjoying the views and fresh air. The heating runs on natural gas and the kitchen is fully equipped, making cooking a pleasure. The dining room is spacious and can accommodate a large table for sharing meals with family or friends. The apartment is exterior and sunny, providing plenty of natural light and a feeling of spaciousness. The floor is made of ceramic tiles, a durable and easy-to-clean material. This apartment is an incredible opportunity to live in a comfortable and well-located place. Don't miss the opportunity to visit it. Contact us for more information!