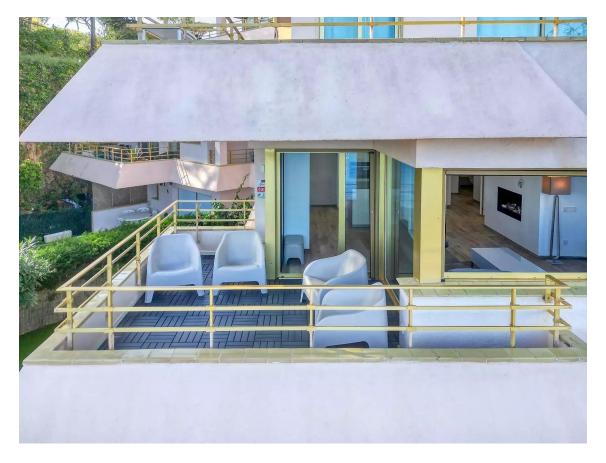

## Exclusive apartment located in the prestigious area of l Alàbriga.

650.000 €

The apartment enjoys incredible views of the sea and the bay of Sant Pol S Agaró, both from its large terrace, as well as from its living area and also from its main bedroom. The apartment is almost brand new, as its interior has been recently renovated with great taste and with a very good layout; it stands out for its comfort and functionality. Thanks to this new renovation, the living room, dining room, and kitchen are united in a single open space, allowing you to enjoy the great sea views from any point in the living area. Its terrace, turned into a balcony to the sea, has perfect dimensions to enjoy pleasant meals in the fresh air during the summer months, all while enjoying incomparable views. The master bedroom of the property has an en-suite bathroom, making it a suite. In the property, there is another double bedroom and a second full bathroom. Both rooms are equipped with large built-in wardrobes. The exterior woodwork is aluminum. In addition, the apartment has a large parking space inside the building with enough capacity to store a large car and a motorcycle. The building is equipped with a communal pool, concierge, and elevators. At the foot of the building, there is a beautiful coastal path that borders the Catalan coast and will allow you to enjoy pleasant walks and excursions surrounded by nature and sea. Do not hesitate to visit this magnificent opportunity!