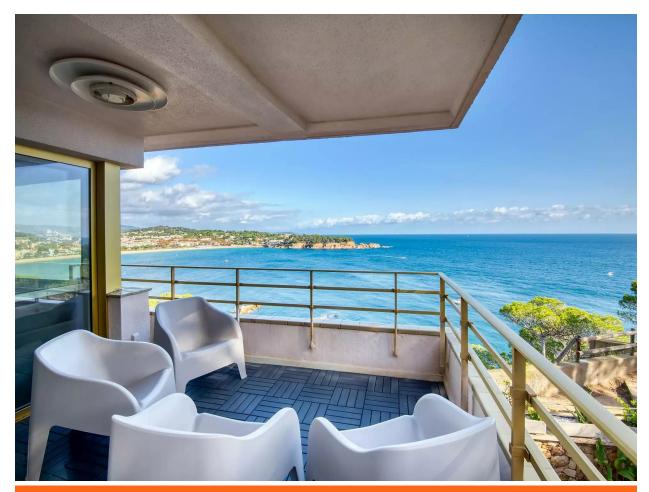

## Exclusive apartment located in the prestigious area of l Alàbriga.

650.000 €

The apartment enjoys incredible views of the sea and the bay of Sant Pol S Agaró, both from its large terrace, as well as from its living area and also from its main bedroom. The apartment is almost brand new, as its interior has been recently renovated with great taste and with a very good layout; it stands out for its comfort and functionality. Thanks to this new renovation, the living room, dining room, and kitchen are united in a single open space, allowing you to enjoy the great sea views from any point in the living area. Its terrace, turned into a balcony to the sea, has perfect dimensions to enjoy pleasant meals in the fresh air during the summer months, all while enjoying incomparable views. The master bedroom of the property has an en-suite bathroom, making it a suite. In the property, there is another double bedroom and a second full bathroom. Both rooms are equipped with large built-in wardrobes. The exterior woodwork is aluminum. In addition, the apartment has a large parking space inside the building with enough capacity to store a large car and a motorcycle. The building is equipped with a communal pool, concierge, and elevators. At the foot of the building, there is a beautiful coastal path that borders the Catalan coast and will allow you to enjoy pleasant walks and excursions surrounded by nature and sea. Do not hesitate to visit this magnificent opportunity!