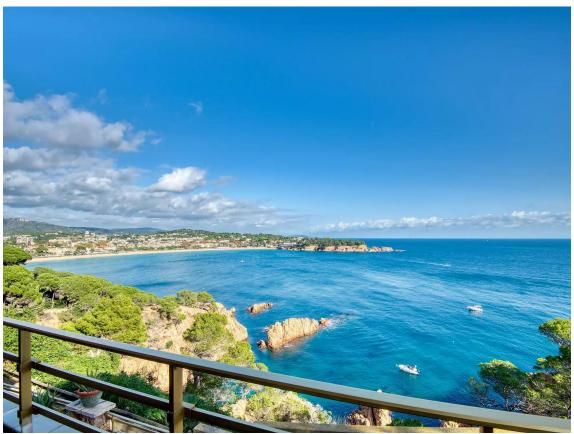

## Exclusive apartment located in the prestigious area of l Alàbriga.

650.000 €

The apartment enjoys incredible views of the sea and the bay of Sant Pol S Agaró, both from its large terrace, as well as from its living area and also from its main bedroom. The apartment is almost brand new, as its interior has been recently renovated with great taste and with a very good layout; it stands out for its comfort and functionality. Thanks to this new renovation, the living room, dining room, and kitchen are united in a single open space, allowing you to enjoy the great sea views from any point in the living area. Its terrace, turned into a balcony to the sea, has perfect dimensions to enjoy pleasant meals in the fresh air during the summer months, all while enjoying incomparable views. The master bedroom of the property has an en-suite bathroom, making it a suite. In the property, there is another double bedroom and a second full bathroom. Both rooms are equipped with large built-in wardrobes. The exterior woodwork is aluminum. In addition, the apartment has a large parking space inside the building with enough capacity to store a large car and a motorcycle. The building is equipped with a communal pool, concierge, and elevators. At the foot of the building, there is a beautiful coastal path that borders the Catalan coast and will allow you to enjoy pleasant walks and excursions surrounded by nature and sea. Do not hesitate to visit this magnificent opportunity!