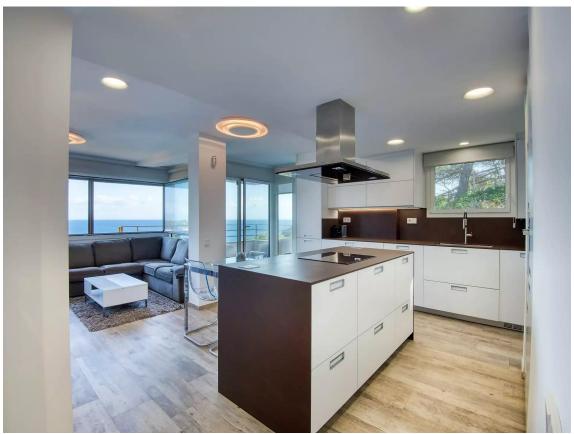

## Exclusive apartment located in the prestigious area of l Alàbriga.

650.000 €

The apartment enjoys incredible views of the sea and the bay of Sant Pol S Agaró, both from its large terrace, as well as from its living area and also from its main bedroom. The apartment is almost brand new, as its interior has been recently renovated with great taste and with a very good layout; it stands out for its comfort and functionality. Thanks to this new renovation, the living room, dining room, and kitchen are united in a single open space, allowing you to enjoy the great sea views from any point in the living area. Its terrace, turned into a balcony to the sea, has perfect dimensions to enjoy pleasant meals in the fresh air during the summer months, all while enjoying incomparable views. The master bedroom of the property has an en-suite bathroom, making it a suite. In the property, there is another double bedroom and a second full bathroom. Both rooms are equipped with large built-in wardrobes. The exterior woodwork is aluminum. In addition, the apartment has a large parking space inside the building with enough capacity to store a large car and a motorcycle. The building is equipped with a communal pool, concierge, and elevators. At the foot of the building, there is a beautiful coastal path that borders the Catalan coast and will allow you to enjoy pleasant walks and excursions surrounded by nature and sea. Do not hesitate to visit this magnificent opportunity!