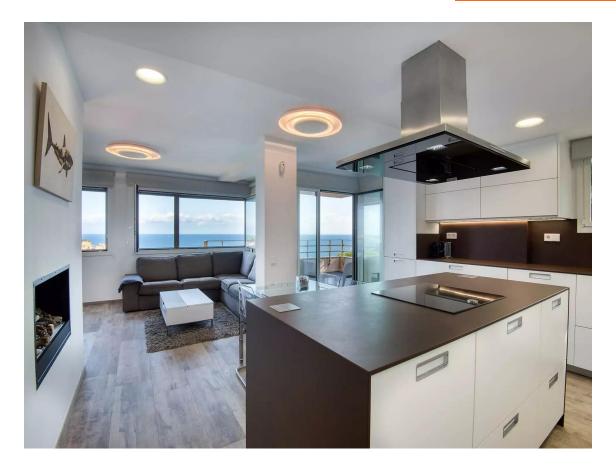

## Exclusive apartment located in the prestigious area of l Alàbriga.

650.000 €

The apartment enjoys incredible views of the sea and the bay of Sant Pol S Agaró, both from its large terrace, as well as from its living area and also from its main bedroom. The apartment is almost brand new, as its interior has been recently renovated with great taste and with a very good layout; it stands out for its comfort and functionality. Thanks to this new renovation, the living room, dining room, and kitchen are united in a single open space, allowing you to enjoy the great sea views from any point in the living area. Its terrace, turned into a balcony to the sea, has perfect dimensions to enjoy pleasant meals in the fresh air during the summer months, all while enjoying incomparable views. The master bedroom of the property has an en-suite bathroom, making it a suite. In the property, there is another double bedroom and a second full bathroom. Both rooms are equipped with large built-in wardrobes. The exterior woodwork is aluminum. In addition, the apartment has a large parking space inside the building with enough capacity to store a large car and a motorcycle. The building is equipped with a communal pool, concierge, and elevators. At the foot of the building, there is a beautiful coastal path that borders the Catalan coast and will allow you to enjoy pleasant walks and excursions surrounded by nature and sea. Do not hesitate to visit this magnificent opportunity!