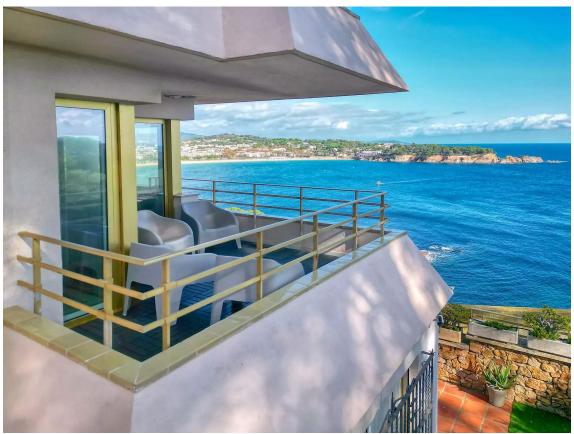

## Exclusive apartment located in the prestigious area of l Alàbriga.

650.000 €

The apartment enjoys incredible views of the sea and the bay of Sant Pol S Agaró, both from its large terrace, as well as from its living area and also from its main bedroom. The apartment is almost brand new, as its interior has been recently renovated with great taste and with a very good layout; it stands out for its comfort and functionality. Thanks to this new renovation, the living room, dining room, and kitchen are united in a single open space, allowing you to enjoy the great sea views from any point in the living area. Its terrace, turned into a balcony to the sea, has perfect dimensions to enjoy pleasant meals in the fresh air during the summer months, all while enjoying incomparable views. The master bedroom of the property has an en-suite bathroom, making it a suite. In the property, there is another double bedroom and a second full bathroom. Both rooms are equipped with large built-in wardrobes. The exterior woodwork is aluminum. In addition, the apartment has a large parking space inside the building with enough capacity to store a large car and a motorcycle. The building is equipped with a communal pool, concierge, and elevators. At the foot of the building, there is a beautiful coastal path that borders the Catalan coast and will allow you to enjoy pleasant walks and excursions surrounded by nature and sea. Do not hesitate to visit this magnificent opportunity!