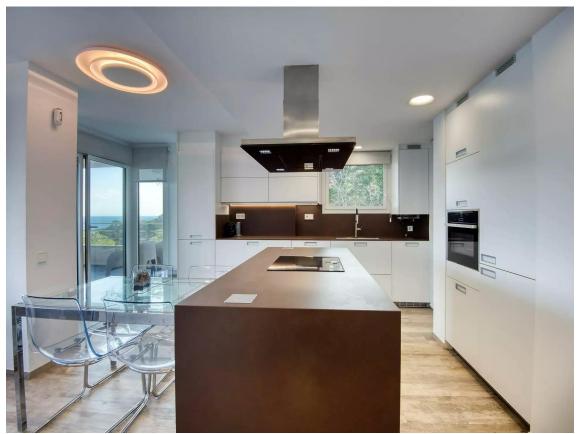

## Exclusive apartment located in the prestigious area of l Alàbriga.

650.000 €

The apartment enjoys incredible views of the sea and the bay of Sant Pol S Agaró, both from its large terrace, as well as from its living area and also from its main bedroom. The apartment is almost brand new, as its interior has been recently renovated with great taste and with a very good layout; it stands out for its comfort and functionality. Thanks to this new renovation, the living room, dining room, and kitchen are united in a single open space, allowing you to enjoy the great sea views from any point in the living area. Its terrace, turned into a balcony to the sea, has perfect dimensions to enjoy pleasant meals in the fresh air during the summer months, all while enjoying incomparable views. The master bedroom of the property has an en-suite bathroom, making it a suite. In the property, there is another double bedroom and a second full bathroom. Both rooms are equipped with large built-in wardrobes. The exterior woodwork is aluminum. In addition, the apartment has a large parking space inside the building with enough capacity to store a large car and a motorcycle. The building is equipped with a communal pool, concierge, and elevators. At the foot of the building, there is a beautiful coastal path that borders the Catalan coast and will allow you to enjoy pleasant walks and excursions surrounded by nature and sea. Do not hesitate to visit this magnificent opportunity!