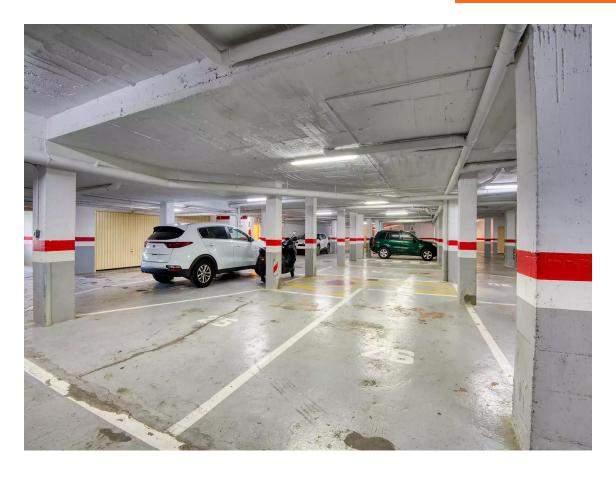

## Exclusive apartment located in the prestigious area of l Alàbriga.

650.000 €

The apartment enjoys incredible views of the sea and the bay of Sant Pol S Agaró, both from its large terrace, as well as from its living area and also from its main bedroom. The apartment is almost brand new, as its interior has been recently renovated with great taste and with a very good layout; it stands out for its comfort and functionality. Thanks to this new renovation, the living room, dining room, and kitchen are united in a single open space, allowing you to enjoy the great sea views from any point in the living area. Its terrace, turned into a balcony to the sea, has perfect dimensions to enjoy pleasant meals in the fresh air during the summer months, all while enjoying incomparable views. The master bedroom of the property has an en-suite bathroom, making it a suite. In the property, there is another double bedroom and a second full bathroom. Both rooms are equipped with large built-in wardrobes. The exterior woodwork is aluminum. In addition, the apartment has a large parking space inside the building with enough capacity to store a large car and a motorcycle. The building is equipped with a communal pool, concierge, and elevators. At the foot of the building, there is a beautiful coastal path that borders the Catalan coast and will allow you to enjoy pleasant walks and excursions surrounded by nature and sea. Do not hesitate to visit this magnificent opportunity!