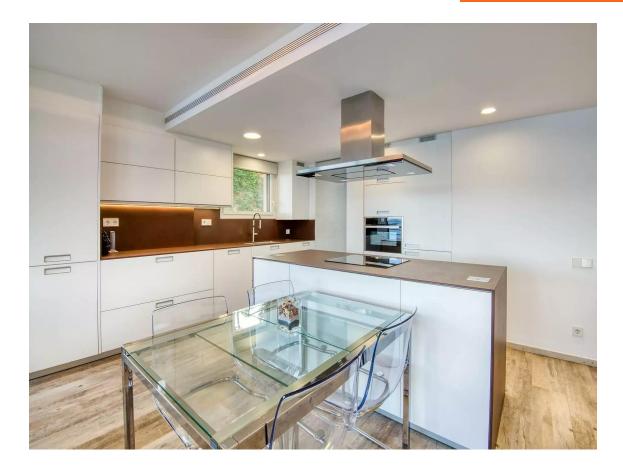

## Exclusive apartment located in the prestigious area of l Alàbriga.

650.000 €

The apartment enjoys incredible views of the sea and the bay of Sant Pol S Agaró, both from its large terrace, as well as from its living area and also from its main bedroom. The apartment is almost brand new, as its interior has been recently renovated with great taste and with a very good layout; it stands out for its comfort and functionality. Thanks to this new renovation, the living room, dining room, and kitchen are united in a single open space, allowing you to enjoy the great sea views from any point in the living area. Its terrace, turned into a balcony to the sea, has perfect dimensions to enjoy pleasant meals in the fresh air during the summer months, all while enjoying incomparable views. The master bedroom of the property has an en-suite bathroom, making it a suite. In the property, there is another double bedroom and a second full bathroom. Both rooms are equipped with large built-in wardrobes. The exterior woodwork is aluminum. In addition, the apartment has a large parking space inside the building with enough capacity to store a large car and a motorcycle. The building is equipped with a communal pool, concierge, and elevators. At the foot of the building, there is a beautiful coastal path that borders the Catalan coast and will allow you to enjoy pleasant walks and excursions surrounded by nature and sea. Do not hesitate to visit this magnificent opportunity!