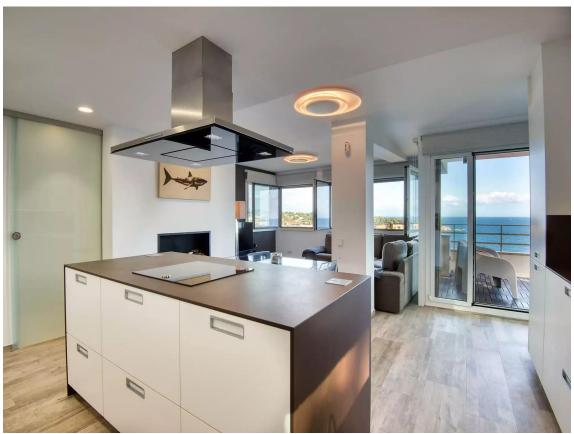

## Exclusive apartment located in the prestigious area of l Alàbriga.

650.000 €

The apartment enjoys incredible views of the sea and the bay of Sant Pol S Agaró, both from its large terrace, as well as from its living area and also from its main bedroom. The apartment is almost brand new, as its interior has been recently renovated with great taste and with a very good layout; it stands out for its comfort and functionality. Thanks to this new renovation, the living room, dining room, and kitchen are united in a single open space, allowing you to enjoy the great sea views from any point in the living area. Its terrace, turned into a balcony to the sea, has perfect dimensions to enjoy pleasant meals in the fresh air during the summer months, all while enjoying incomparable views. The master bedroom of the property has an en-suite bathroom, making it a suite. In the property, there is another double bedroom and a second full bathroom. Both rooms are equipped with large built-in wardrobes. The exterior woodwork is aluminum. In addition, the apartment has a large parking space inside the building with enough capacity to store a large car and a motorcycle. The building is equipped with a communal pool, concierge, and elevators. At the foot of the building, there is a beautiful coastal path that borders the Catalan coast and will allow you to enjoy pleasant walks and excursions surrounded by nature and sea. Do not hesitate to visit this magnificent opportunity!