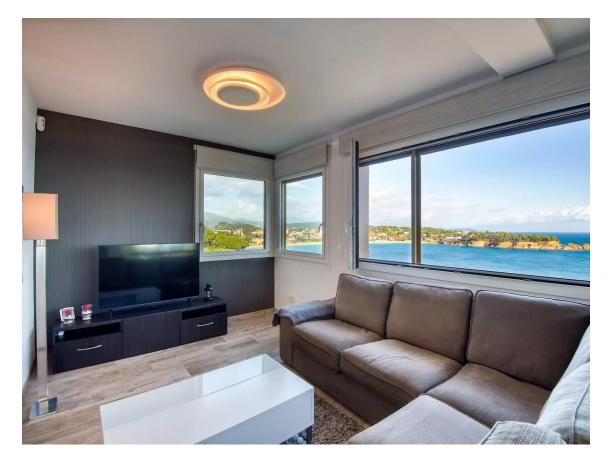

## Exclusive apartment located in the prestigious area of l Alàbriga.

650.000 €

The apartment enjoys incredible views of the sea and the bay of Sant Pol S Agaró, both from its large terrace, as well as from its living area and also from its main bedroom. The apartment is almost brand new, as its interior has been recently renovated with great taste and with a very good layout; it stands out for its comfort and functionality. Thanks to this new renovation, the living room, dining room, and kitchen are united in a single open space, allowing you to enjoy the great sea views from any point in the living area. Its terrace, turned into a balcony to the sea, has perfect dimensions to enjoy pleasant meals in the fresh air during the summer months, all while enjoying incomparable views. The master bedroom of the property has an en-suite bathroom, making it a suite. In the property, there is another double bedroom and a second full bathroom. Both rooms are equipped with large built-in wardrobes. The exterior woodwork is aluminum. In addition, the apartment has a large parking space inside the building with enough capacity to store a large car and a motorcycle. The building is equipped with a communal pool, concierge, and elevators. At the foot of the building, there is a beautiful coastal path that borders the Catalan coast and will allow you to enjoy pleasant walks and excursions surrounded by nature and sea. Do not hesitate to visit this magnificent opportunity!