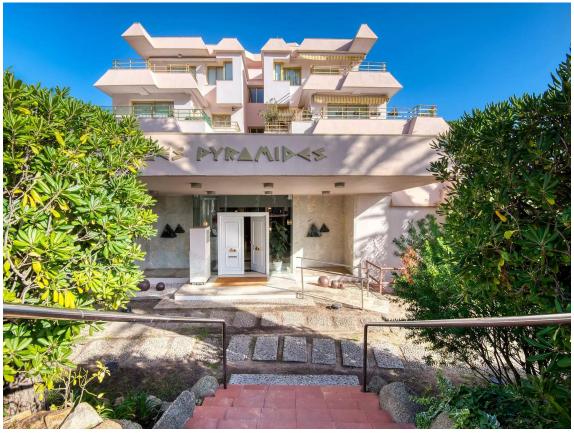

## Exclusive apartment located in the prestigious area of l Alàbriga.

650.000 €

The apartment enjoys incredible views of the sea and the bay of Sant Pol S Agaró, both from its large terrace, as well as from its living area and also from its main bedroom. The apartment is almost brand new, as its interior has been recently renovated with great taste and with a very good layout; it stands out for its comfort and functionality. Thanks to this new renovation, the living room, dining room, and kitchen are united in a single open space, allowing you to enjoy the great sea views from any point in the living area. Its terrace, turned into a balcony to the sea, has perfect dimensions to enjoy pleasant meals in the fresh air during the summer months, all while enjoying incomparable views. The master bedroom of the property has an en-suite bathroom, making it a suite. In the property, there is another double bedroom and a second full bathroom. Both rooms are equipped with large built-in wardrobes. The exterior woodwork is aluminum. In addition, the apartment has a large parking space inside the building with enough capacity to store a large car and a motorcycle. The building is equipped with a communal pool, concierge, and elevators. At the foot of the building, there is a beautiful coastal path that borders the Catalan coast and will allow you to enjoy pleasant walks and excursions surrounded by nature and sea. Do not hesitate to visit this magnificent opportunity!