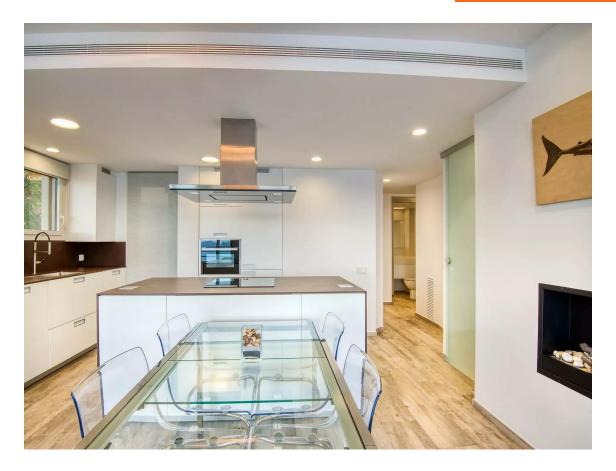

## Exclusive apartment located in the prestigious area of l Alàbriga.

650.000 €

The apartment enjoys incredible views of the sea and the bay of Sant Pol S Agaró, both from its large terrace, as well as from its living area and also from its main bedroom. The apartment is almost brand new, as its interior has been recently renovated with great taste and with a very good layout; it stands out for its comfort and functionality. Thanks to this new renovation, the living room, dining room, and kitchen are united in a single open space, allowing you to enjoy the great sea views from any point in the living area. Its terrace, turned into a balcony to the sea, has perfect dimensions to enjoy pleasant meals in the fresh air during the summer months, all while enjoying incomparable views. The master bedroom of the property has an en-suite bathroom, making it a suite. In the property, there is another double bedroom and a second full bathroom. Both rooms are equipped with large built-in wardrobes. The exterior woodwork is aluminum. In addition, the apartment has a large parking space inside the building with enough capacity to store a large car and a motorcycle. The building is equipped with a communal pool, concierge, and elevators. At the foot of the building, there is a beautiful coastal path that borders the Catalan coast and will allow you to enjoy pleasant walks and excursions surrounded by nature and sea. Do not hesitate to visit this magnificent opportunity!