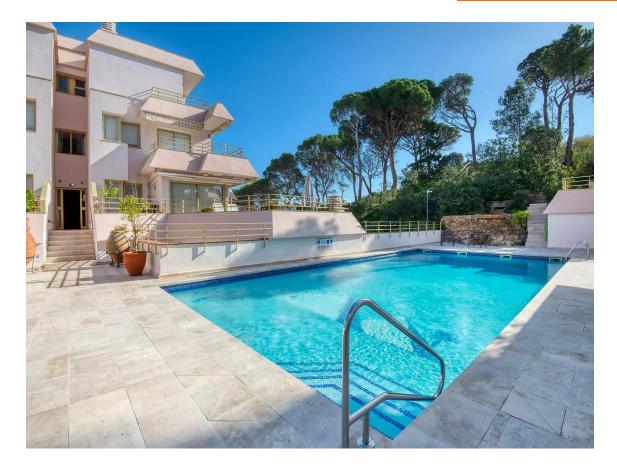

## Exclusive apartment located in the prestigious area of l Alàbriga.

650.000 €

The apartment enjoys incredible views of the sea and the bay of Sant Pol S Agaró, both from its large terrace, as well as from its living area and also from its main bedroom. The apartment is almost brand new, as its interior has been recently renovated with great taste and with a very good layout; it stands out for its comfort and functionality. Thanks to this new renovation, the living room, dining room, and kitchen are united in a single open space, allowing you to enjoy the great sea views from any point in the living area. Its terrace, turned into a balcony to the sea, has perfect dimensions to enjoy pleasant meals in the fresh air during the summer months, all while enjoying incomparable views. The master bedroom of the property has an en-suite bathroom, making it a suite. In the property, there is another double bedroom and a second full bathroom. Both rooms are equipped with large built-in wardrobes. The exterior woodwork is aluminum. In addition, the apartment has a large parking space inside the building with enough capacity to store a large car and a motorcycle. The building is equipped with a communal pool, concierge, and elevators. At the foot of the building, there is a beautiful coastal path that borders the Catalan coast and will allow you to enjoy pleasant walks and excursions surrounded by nature and sea. Do not hesitate to visit this magnificent opportunity!