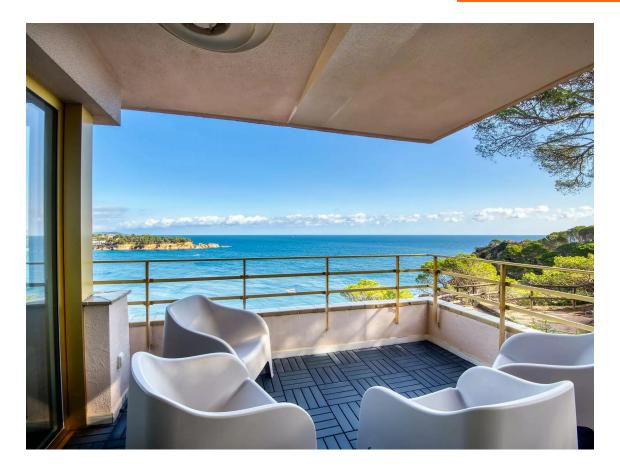

## Exclusive apartment located in the prestigious area of l Alàbriga.

650.000 €

The apartment enjoys incredible views of the sea and the bay of Sant Pol S Agaró, both from its large terrace, as well as from its living area and also from its main bedroom. The apartment is almost brand new, as its interior has been recently renovated with great taste and with a very good layout; it stands out for its comfort and functionality. Thanks to this new renovation, the living room, dining room, and kitchen are united in a single open space, allowing you to enjoy the great sea views from any point in the living area. Its terrace, turned into a balcony to the sea, has perfect dimensions to enjoy pleasant meals in the fresh air during the summer months, all while enjoying incomparable views. The master bedroom of the property has an en-suite bathroom, making it a suite. In the property, there is another double bedroom and a second full bathroom. Both rooms are equipped with large built-in wardrobes. The exterior woodwork is aluminum. In addition, the apartment has a large parking space inside the building with enough capacity to store a large car and a motorcycle. The building is equipped with a communal pool, concierge, and elevators. At the foot of the building, there is a beautiful coastal path that borders the Catalan coast and will allow you to enjoy pleasant walks and excursions surrounded by nature and sea. Do not hesitate to visit this magnificent opportunity!