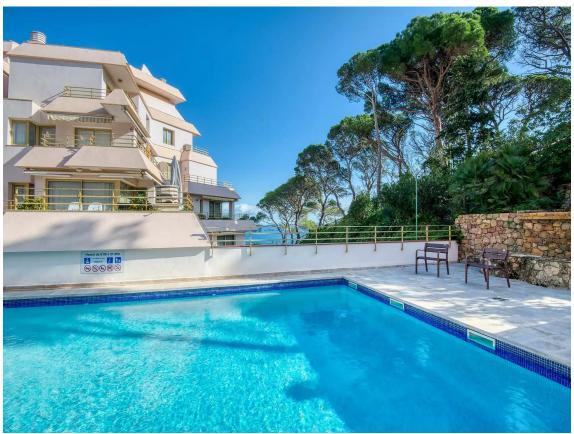

## Exclusive apartment located in the prestigious area of l Alàbriga.

650.000 €

The apartment enjoys incredible views of the sea and the bay of Sant Pol S Agaró, both from its large terrace, as well as from its living area and also from its main bedroom. The apartment is almost brand new, as its interior has been recently renovated with great taste and with a very good layout; it stands out for its comfort and functionality. Thanks to this new renovation, the living room, dining room, and kitchen are united in a single open space, allowing you to enjoy the great sea views from any point in the living area. Its terrace, turned into a balcony to the sea, has perfect dimensions to enjoy pleasant meals in the fresh air during the summer months, all while enjoying incomparable views. The master bedroom of the property has an en-suite bathroom, making it a suite. In the property, there is another double bedroom and a second full bathroom. Both rooms are equipped with large built-in wardrobes. The exterior woodwork is aluminum. In addition, the apartment has a large parking space inside the building with enough capacity to store a large car and a motorcycle. The building is equipped with a communal pool, concierge, and elevators. At the foot of the building, there is a beautiful coastal path that borders the Catalan coast and will allow you to enjoy pleasant walks and excursions surrounded by nature and sea. Do not hesitate to visit this magnificent opportunity!