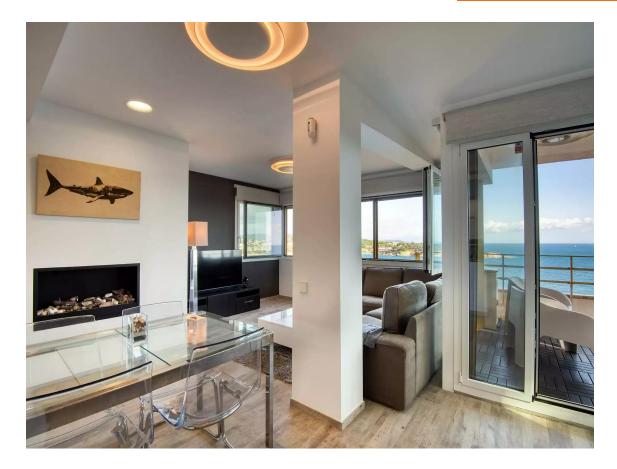

## Exclusive apartment located in the prestigious area of l Alàbriga.

650.000 €

The apartment enjoys incredible views of the sea and the bay of Sant Pol S Agaró, both from its large terrace, as well as from its living area and also from its main bedroom. The apartment is almost brand new, as its interior has been recently renovated with great taste and with a very good layout; it stands out for its comfort and functionality. Thanks to this new renovation, the living room, dining room, and kitchen are united in a single open space, allowing you to enjoy the great sea views from any point in the living area. Its terrace, turned into a balcony to the sea, has perfect dimensions to enjoy pleasant meals in the fresh air during the summer months, all while enjoying incomparable views. The master bedroom of the property has an en-suite bathroom, making it a suite. In the property, there is another double bedroom and a second full bathroom. Both rooms are equipped with large built-in wardrobes. The exterior woodwork is aluminum. In addition, the apartment has a large parking space inside the building with enough capacity to store a large car and a motorcycle. The building is equipped with a communal pool, concierge, and elevators. At the foot of the building, there is a beautiful coastal path that borders the Catalan coast and will allow you to enjoy pleasant walks and excursions surrounded by nature and sea. Do not hesitate to visit this magnificent opportunity!