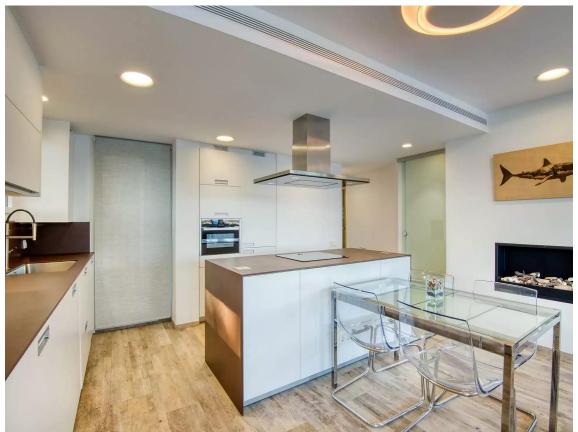

## Exclusive apartment located in the prestigious area of l Alàbriga.

650.000 €

The apartment enjoys incredible views of the sea and the bay of Sant Pol S Agaró, both from its large terrace, as well as from its living area and also from its main bedroom. The apartment is almost brand new, as its interior has been recently renovated with great taste and with a very good layout; it stands out for its comfort and functionality. Thanks to this new renovation, the living room, dining room, and kitchen are united in a single open space, allowing you to enjoy the great sea views from any point in the living area. Its terrace, turned into a balcony to the sea, has perfect dimensions to enjoy pleasant meals in the fresh air during the summer months, all while enjoying incomparable views. The master bedroom of the property has an en-suite bathroom, making it a suite. In the property, there is another double bedroom and a second full bathroom. Both rooms are equipped with large built-in wardrobes. The exterior woodwork is aluminum. In addition, the apartment has a large parking space inside the building with enough capacity to store a large car and a motorcycle. The building is equipped with a communal pool, concierge, and elevators. At the foot of the building, there is a beautiful coastal path that borders the Catalan coast and will allow you to enjoy pleasant walks and excursions surrounded by nature and sea. Do not hesitate to visit this magnificent opportunity!