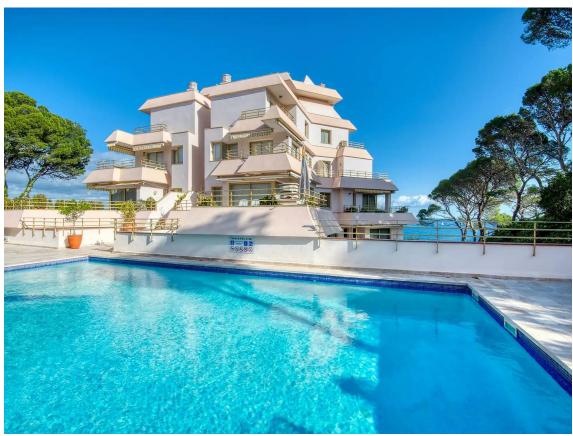

## Exclusive apartment located in the prestigious area of l Alàbriga.

650.000 €

The apartment enjoys incredible views of the sea and the bay of Sant Pol S Agaró, both from its large terrace, as well as from its living area and also from its main bedroom. The apartment is almost brand new, as its interior has been recently renovated with great taste and with a very good layout; it stands out for its comfort and functionality. Thanks to this new renovation, the living room, dining room, and kitchen are united in a single open space, allowing you to enjoy the great sea views from any point in the living area. Its terrace, turned into a balcony to the sea, has perfect dimensions to enjoy pleasant meals in the fresh air during the summer months, all while enjoying incomparable views. The master bedroom of the property has an en-suite bathroom, making it a suite. In the property, there is another double bedroom and a second full bathroom. Both rooms are equipped with large built-in wardrobes. The exterior woodwork is aluminum. In addition, the apartment has a large parking space inside the building with enough capacity to store a large car and a motorcycle. The building is equipped with a communal pool, concierge, and elevators. At the foot of the building, there is a beautiful coastal path that borders the Catalan coast and will allow you to enjoy pleasant walks and excursions surrounded by nature and sea. Do not hesitate to visit this magnificent opportunity!