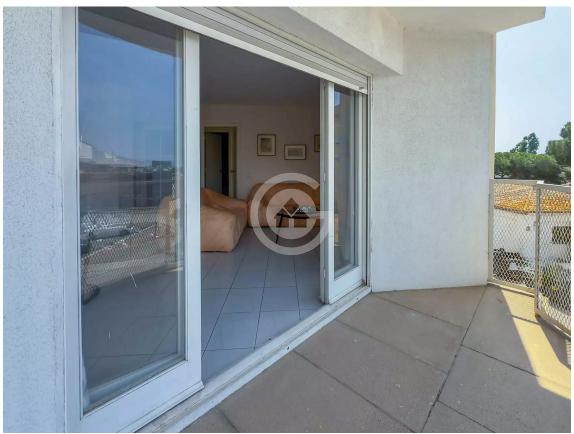

It features a large, very bright living-dining room with direct access to a balcony. The independent kitchen allows for practical and efficient organization of the space. The apartment has three double bedrooms, all exterior, ensuring good ventilation and natural light throughout the day. One of the bedrooms is a suite with a full private bathroom. The second bathroom, also complete and with a bathtub, serves the rest of the home. Among its amenities, the natural gas heating, elevator in the building, and especially the closed garage included in the price stand out a highly valued feature. An ideal property for those looking for space, light, and a great location.