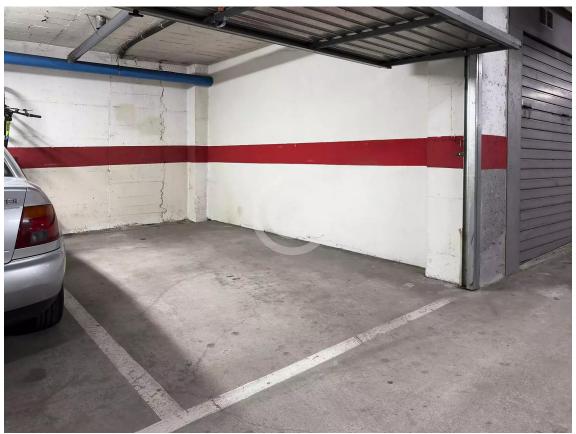

It features a large, very bright living-dining room with direct access to a balcony. The independent kitchen allows for practical and efficient organization of the space. The apartment has three double bedrooms, all exterior, ensuring good ventilation and natural light throughout the day. One of the bedrooms is a suite with a full private bathroom. The second bathroom, also complete and with a bathtub, serves the rest of the home. Among its amenities, the natural gas heating, elevator in the building, and especially the closed garage included in the price stand out a highly valued feature. An ideal property for those looking for space, light, and a great location.