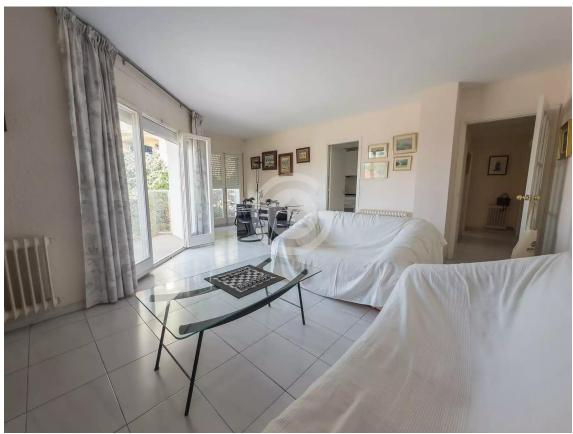

It features a large, very bright living-dining room with direct access to a balcony. The independent kitchen allows for practical and efficient organization of the space. The apartment has three double bedrooms, all exterior, ensuring good ventilation and natural light throughout the day. One of the bedrooms is a suite with a full private bathroom. The second bathroom, also complete and with a bathtub, serves the rest of the home. Among its amenities, the natural gas heating, elevator in the building, and especially the closed garage included in the price stand out a highly valued feature. An ideal property for those looking for space, light, and a great location.