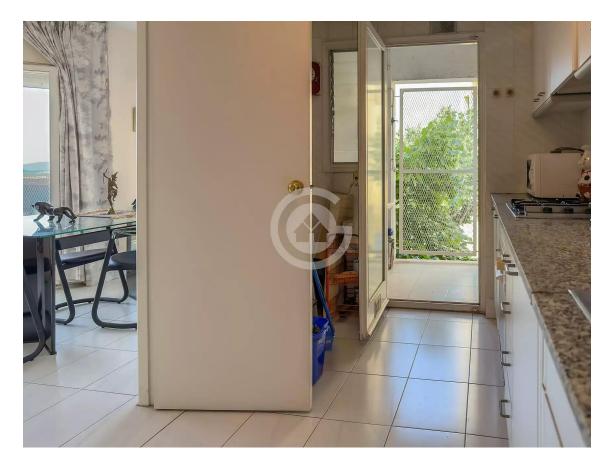

It features a large, very bright living-dining room with direct access to a balcony. The independent kitchen allows for practical and efficient organization of the space. The apartment has three double bedrooms, all exterior, ensuring good ventilation and natural light throughout the day. One of the bedrooms is a suite with a full private bathroom. The second bathroom, also complete and with a bathtub, serves the rest of the home. Among its amenities, the natural gas heating, elevator in the building, and especially the closed garage included in the price stand out a highly valued feature. An ideal property for those looking for space, light, and a great location.