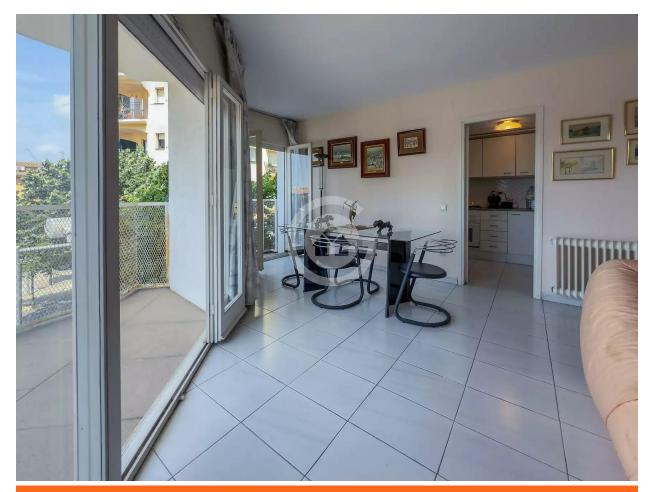

It features a large, very bright living-dining room with direct access to a balcony. The independent kitchen allows for practical and efficient organization of the space. The apartment has three double bedrooms, all exterior, ensuring good ventilation and natural light throughout the day. One of the bedrooms is a suite with a full private bathroom. The second bathroom, also complete and with a bathtub, serves the rest of the home. Among its amenities, the natural gas heating, elevator in the building, and especially the closed garage included in the price stand out a highly valued feature. An ideal property for those looking for space, light, and a great location.