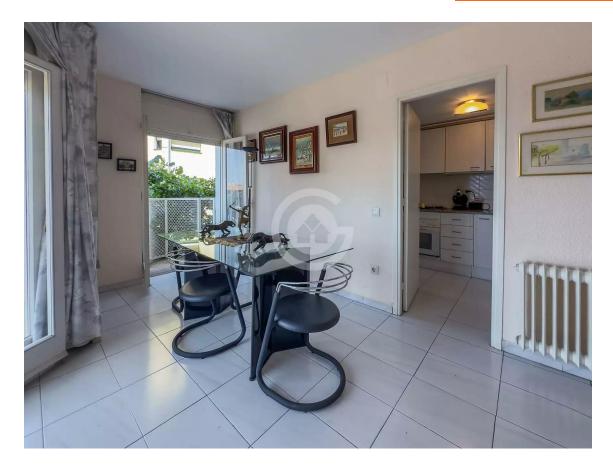

It features a large, very bright living-dining room with direct access to a balcony. The independent kitchen allows for practical and efficient organization of the space. The apartment has three double bedrooms, all exterior, ensuring good ventilation and natural light throughout the day. One of the bedrooms is a suite with a full private bathroom. The second bathroom, also complete and with a bathtub, serves the rest of the home. Among its amenities, the natural gas heating, elevator in the building, and especially the closed garage included in the price stand out a highly valued feature. An ideal property for those looking for space, light, and a great location.