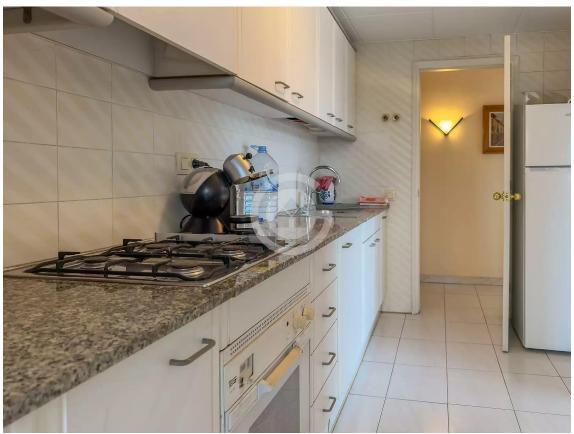

It features a large, very bright living-dining room with direct access to a balcony. The independent kitchen allows for practical and efficient organization of the space. The apartment has three double bedrooms, all exterior, ensuring good ventilation and natural light throughout the day. One of the bedrooms is a suite with a full private bathroom. The second bathroom, also complete and with a bathtub, serves the rest of the home. Among its amenities, the natural gas heating, elevator in the building, and especially the closed garage included in the price stand out a highly valued feature. An ideal property for those looking for space, light, and a great location.