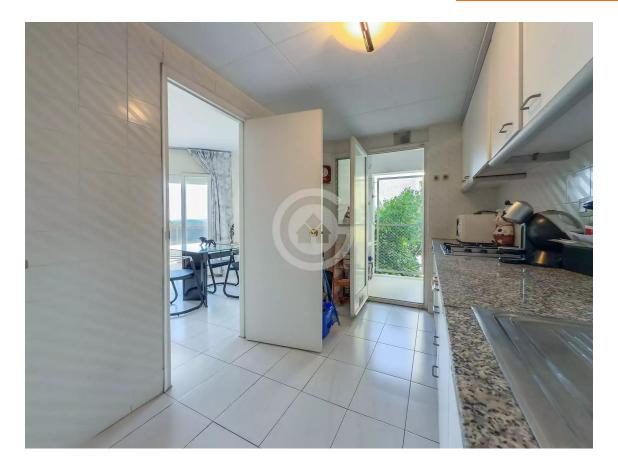

It features a large, very bright living-dining room with direct access to a balcony. The independent kitchen allows for practical and efficient organization of the space. The apartment has three double bedrooms, all exterior, ensuring good ventilation and natural light throughout the day. One of the bedrooms is a suite with a full private bathroom. The second bathroom, also complete and with a bathtub, serves the rest of the home. Among its amenities, the natural gas heating, elevator in the building, and especially the closed garage included in the price stand out a highly valued feature. An ideal property for those looking for space, light, and a great location.