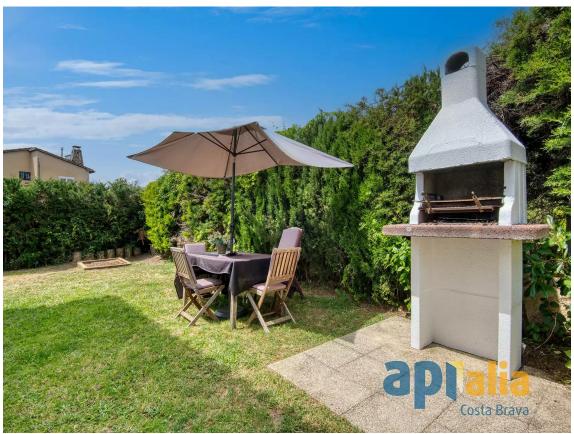

The property features oil heating and aluminum window frames. The garden is practically flat, fully fenced, and includes a garage for one car.

The house is in very good condition, very sunny, and easy to maintain.