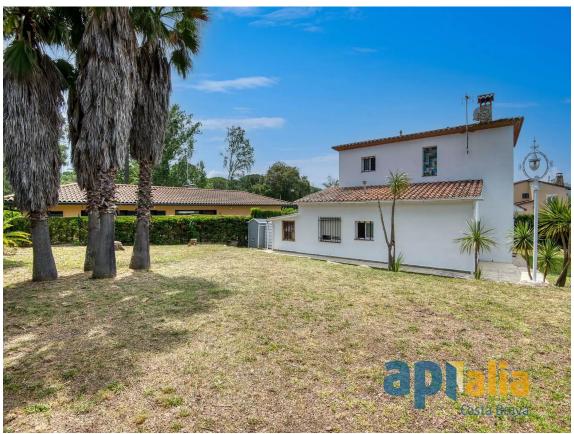

## Detached house with four exposures, sunny and in 450.000 € excellent condition.

Beautiful detached house (four winds), located in the Bell Lloch II urbanization.

The house has two floors and is distributed as follows:

The property features oil heating and aluminum window frames. The garden is practically flat, fully fenced, and includes a garage for one car.

The house is in very good condition, very sunny, and easy to maintain.