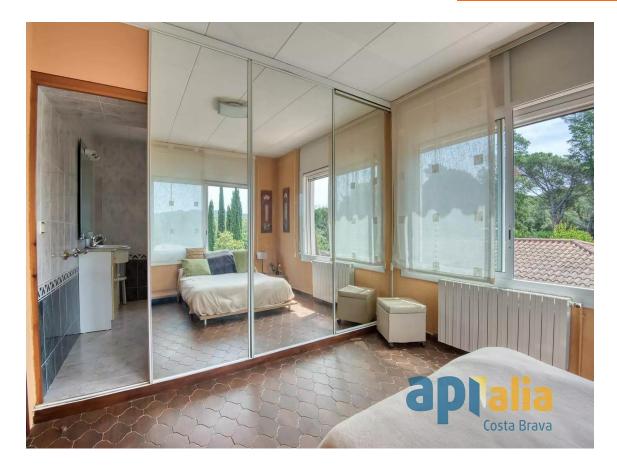

On the ground floor: living room, dining area with open-plan American-style kitchen, very spacious and bright. Two double bedrooms, a full bathroom, and a laundry area.

On the first floor: living room with access to a terrace and a suite-style bedroom with another full bathroom.

The property features oil heating and aluminum window frames. The garden is practically flat, fully fenced, and includes a garage for one car.

The house is in very good condition, very sunny, and easy to maintain.