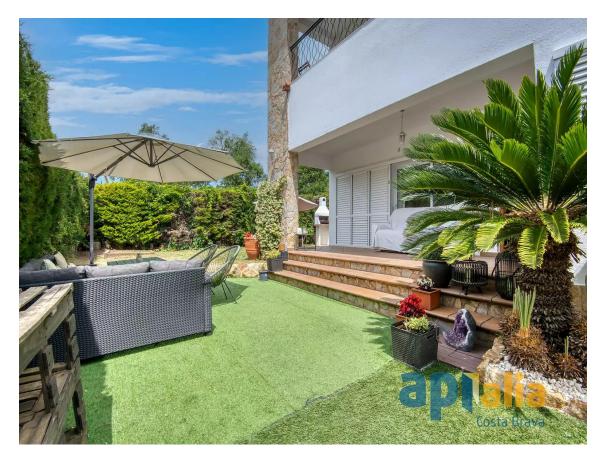

The property features oil heating and aluminum window frames. The garden is practically flat, fully fenced, and includes a garage for one car.

The house is in very good condition, very sunny, and easy to maintain.