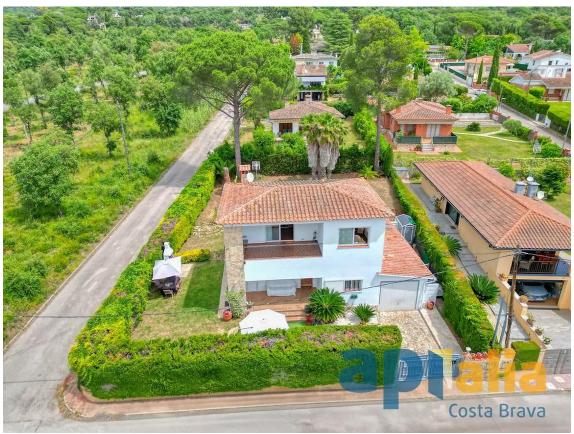

## Detached house with four exposures, sunny and in 450.000 € excellent condition.

Beautiful detached house (four winds), located in the Bell Lloch II urbanization.

The house has two floors and is distributed as follows:

On the ground floor: living room, dining area with open-plan American-style kitchen, very spacious and bright. Two double bedrooms, a full bathroom, and a laundry area.

On the first floor: living room with access to a terrace and a suite-style bedroom with another full bathroom.

The property features oil heating and aluminum window frames. The garden is practically flat, fully fenced, and includes a garage for one car.

The house is in very good condition, very sunny, and easy to maintain.

Apialia listing.

Transaction: Sale Category: House Municipality: Baix Empordà Surface area: 200 m<sup>2</sup>

Rooms: 3 Bathrooms: 2 bathrooms

Parking: Yes Washing machine: Yes
Terrace: Yes Land: 680 m<sup>2</sup>