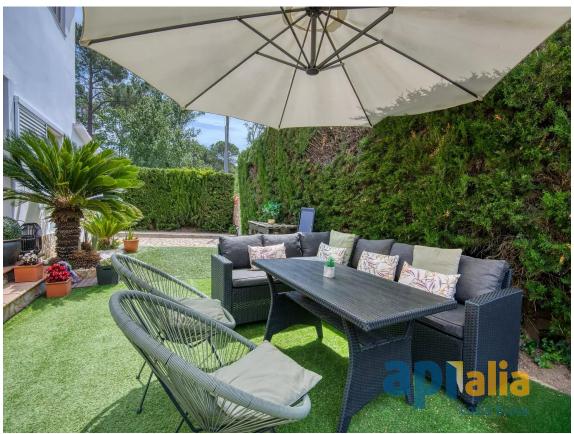

The property features oil heating and aluminum window frames. The garden is practically flat, fully fenced, and includes a garage for one car.

The house is in very good condition, very sunny, and easy to maintain.