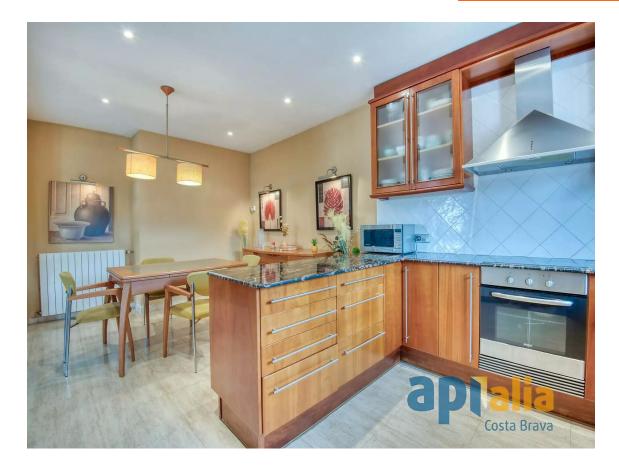

On the ground floor: living room, dining area with open-plan American-style kitchen, very spacious and bright. Two double bedrooms, a full bathroom, and a laundry area.

On the first floor: living room with access to a terrace and a suite-style bedroom with another full bathroom.

The property features oil heating and aluminum window frames. The garden is practically flat, fully fenced, and includes a garage for one car.

The house is in very good condition, very sunny, and easy to maintain.