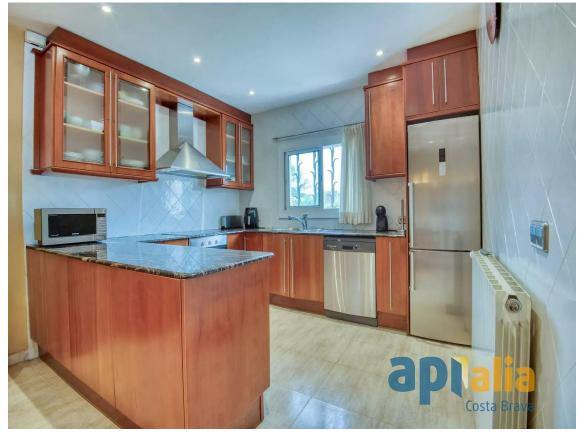

On the ground floor: living room, dining area with open-plan American-style kitchen, very spacious and bright. Two double bedrooms, a full bathroom, and a laundry area.

On the first floor: living room with access to a terrace and a suite-style bedroom with another full bathroom.

The property features oil heating and aluminum window frames. The garden is practically flat, fully fenced, and includes a garage for one car.

The house is in very good condition, very sunny, and easy to maintain.