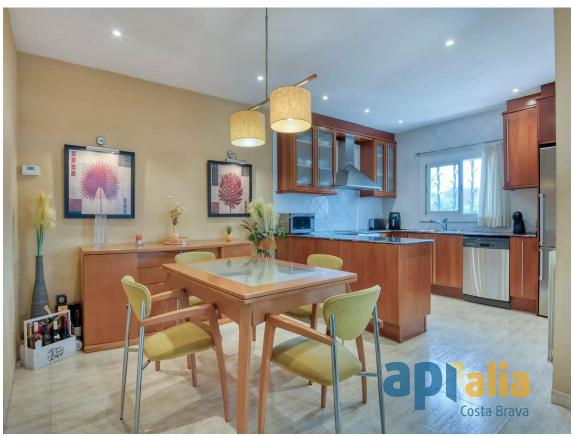

On the ground floor: living room, dining area with open-plan American-style kitchen, very spacious and bright. Two double bedrooms, a full bathroom, and a laundry area.

On the first floor: living room with access to a terrace and a suite-style bedroom with another full bathroom.

The property features oil heating and aluminum window frames. The garden is practically flat, fully fenced, and includes a garage for one car.

The house is in very good condition, very sunny, and easy to maintain.