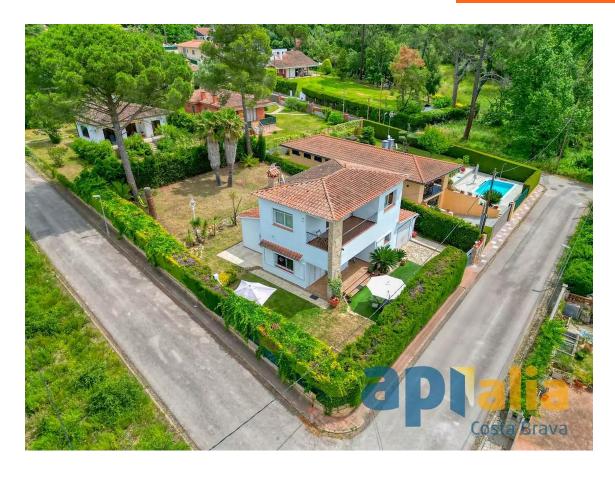

## Detached house with four exposures, sunny and in 450.000 € excellent condition.

Beautiful detached house (four winds), located in the Bell Lloch II urbanization.

The house has two floors and is distributed as follows:

On the ground floor: living room, dining area with open-plan American-style kitchen, very spacious and bright. Two double bedrooms, a full bathroom, and a laundry area.

On the first floor: living room with access to a terrace and a suite-style bedroom with another full bathroom.

The property features oil heating and aluminum window frames. The garden is practically flat, fully fenced, and includes a garage for one car.

The house is in very good condition, very sunny, and easy to maintain.

Apialia listing.

Transaction: Sale Category: House Municipality: Baix Empordà Surface area: 200 m<sup>2</sup>

Rooms: 3 Bathrooms: 2 bathrooms

Parking: Yes Washing machine: Yes
Terrace: Yes Land: 680 m<sup>2</sup>