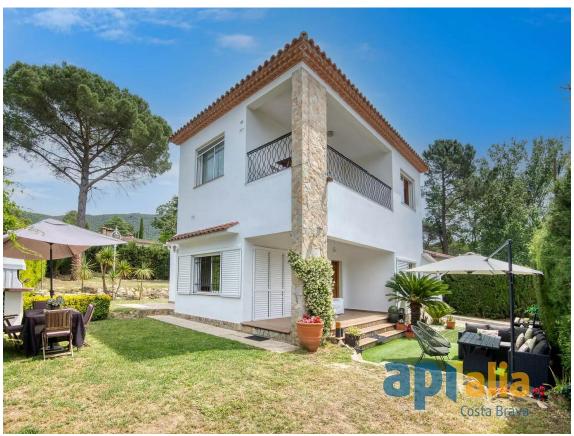

## Detached house with four exposures, sunny and in 450.000 € excellent condition.

Beautiful detached house (four winds), located in the Bell Lloch II urbanization.

The house has two floors and is distributed as follows:

The property features oil heating and aluminum window frames. The garden is practically flat, fully fenced, and includes a garage for one car.

The house is in very good condition, very sunny, and easy to maintain.