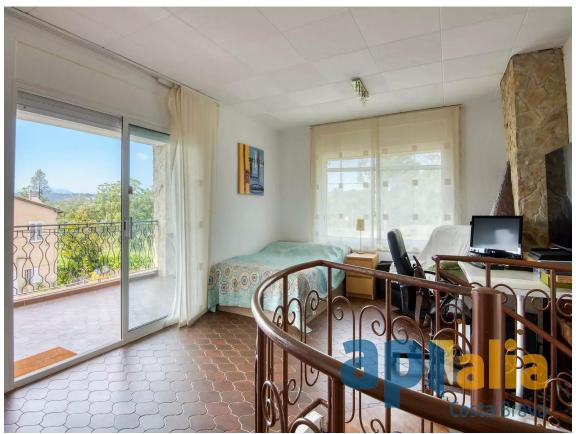

On the ground floor: living room, dining area with open-plan American-style kitchen, very spacious and bright. Two double bedrooms, a full bathroom, and a laundry area.

On the first floor: living room with access to a terrace and a suite-style bedroom with another full bathroom.

The property features oil heating and aluminum window frames. The garden is practically flat, fully fenced, and includes a garage for one car.

The house is in very good condition, very sunny, and easy to maintain.