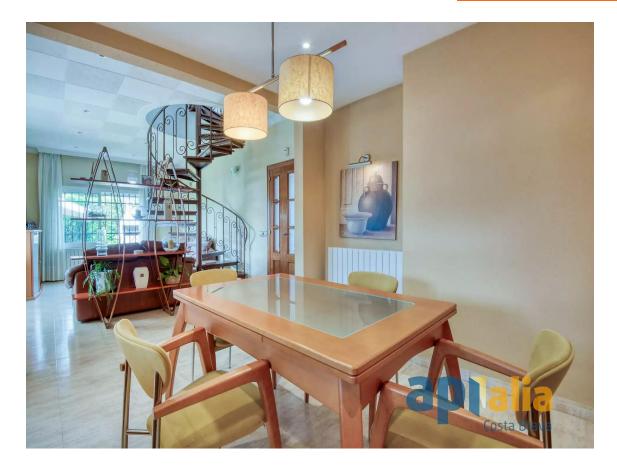

On the ground floor: living room, dining area with open-plan American-style kitchen, very spacious and bright. Two double bedrooms, a full bathroom, and a laundry area.

On the first floor: living room with access to a terrace and a suite-style bedroom with another full bathroom.