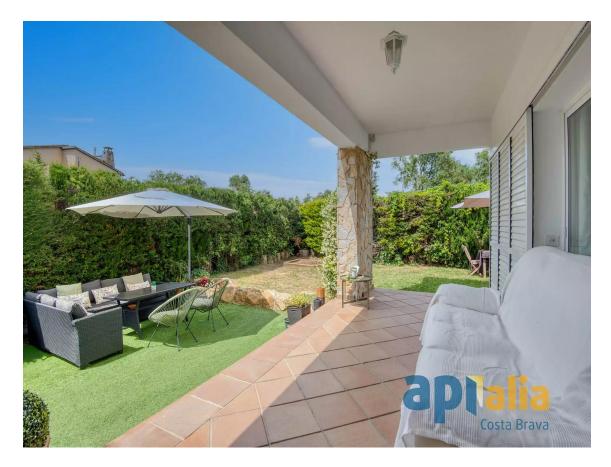

On the ground floor: living room, dining area with open-plan American-style kitchen, very spacious and bright. Two double bedrooms, a full bathroom, and a laundry area.

On the first floor: living room with access to a terrace and a suite-style bedroom with another full bathroom.

The property features oil heating and aluminum window frames. The garden is practically flat, fully fenced, and includes a garage for one car.

The house is in very good condition, very sunny, and easy to maintain.