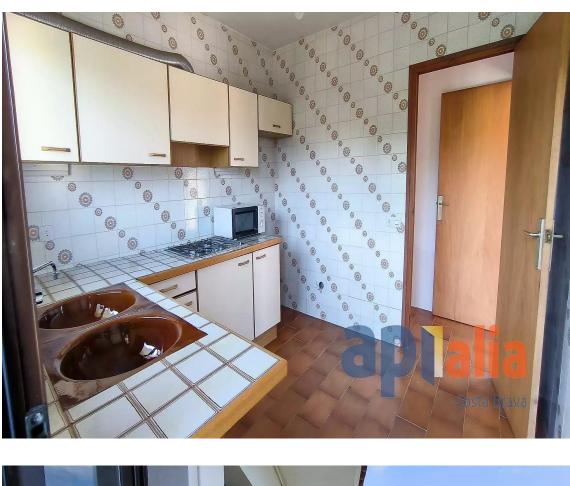

Layout:

Living-dining room with fireplace and direct access to a spacious 52 m<sup>2</sup> terrace with sun all day and open views of the town and mountains. Independent kitchen with access to a balcony and storage room. One double bedroom with en-suite bathroom and built-in wardrobes on the main floor. Two additional bedrooms and one full bathroom on the upper floor, connected by interior stairs. Other details: