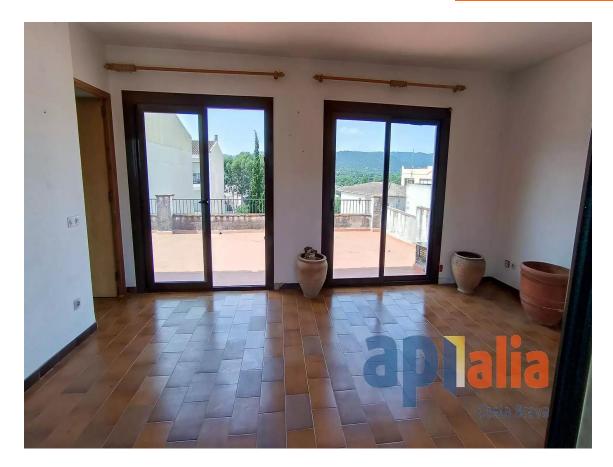

Layout:

Living-dining room with fireplace and direct access to a spacious 52 m<sup>2</sup> terrace with sun all day and open views of the town and mountains. Independent kitchen with access to a balcony and storage room. One double bedroom with en-suite bathroom and built-in wardrobes on the main floor. Two additional bedrooms and one full bathroom on the upper floor, connected by interior stairs. Other details: