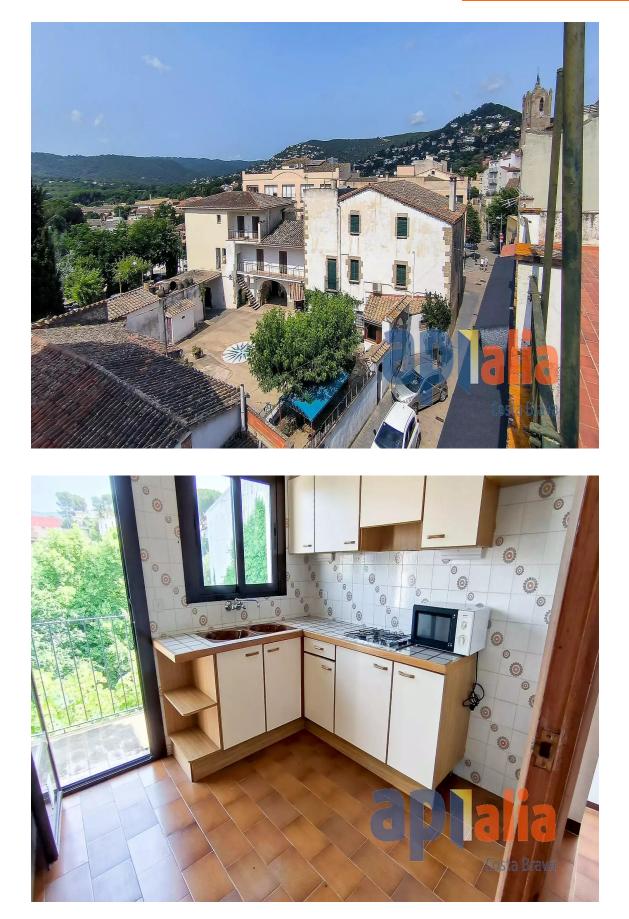

Layout:

Living-dining room with fireplace and direct access to a spacious 52 m<sup>2</sup> terrace with sun all day and open views of the town and mountains. Independent kitchen with access to a balcony and storage room. One double bedroom with en-suite bathroom and built-in wardrobes on the main floor. Two additional bedrooms and one full bathroom on the upper floor, connected by interior stairs. Other details: