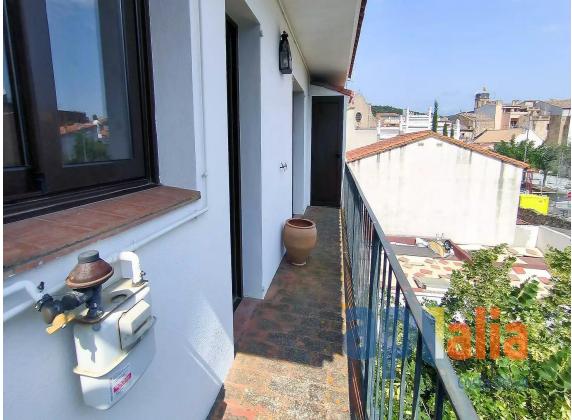

Layout:

Living-dining room with fireplace and direct access to a spacious 52 m<sup>2</sup> terrace with sun all day and open views of the town and mountains. Independent kitchen with access to a balcony and storage room. One double bedroom with en-suite bathroom and built-in wardrobes on the main floor. Two additional bedrooms and one full bathroom on the upper floor, connected by interior stairs. Other details: