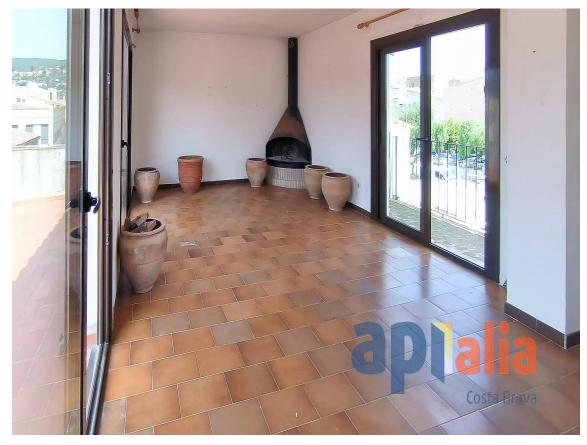

Layout:

Living-dining room with fireplace and direct access to a spacious 52 m<sup>2</sup> terrace with sun all day and open views of the town and mountains. Independent kitchen with access to a balcony and storage room. One double bedroom with en-suite bathroom and built-in wardrobes on the main floor. Two additional bedrooms and one full bathroom on the upper floor, connected by interior stairs. Other details: