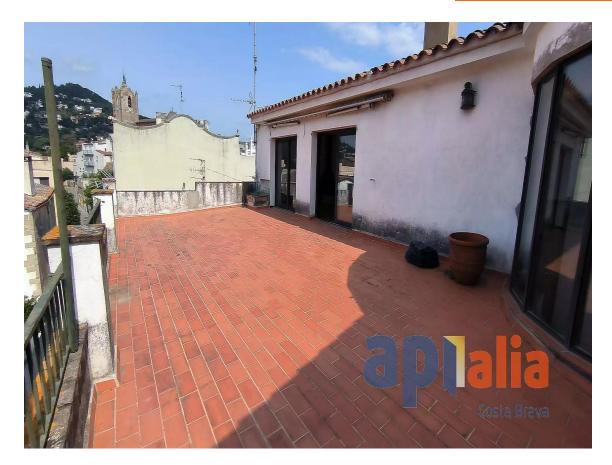

Layout:

Living-dining room with fireplace and direct access to a spacious 52 m<sup>2</sup> terrace with sun all day and open views of the town and mountains. Independent kitchen with access to a balcony and storage room. One double bedroom with en-suite bathroom and built-in wardrobes on the main floor. Two additional bedrooms and one full bathroom on the upper floor, connected by interior stairs. Other details: