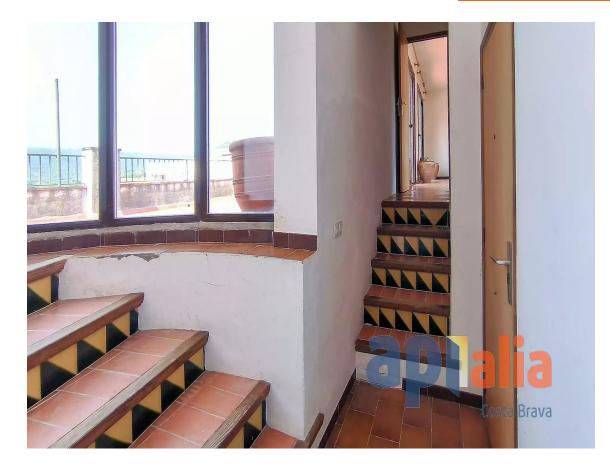

Layout:

Living-dining room with fireplace and direct access to a spacious 52 m<sup>2</sup> terrace with sun all day and open views of the town and mountains. Independent kitchen with access to a balcony and storage room. One double bedroom with en-suite bathroom and built-in wardrobes on the main floor. Two additional bedrooms and one full bathroom on the upper floor, connected by interior stairs. Other details: