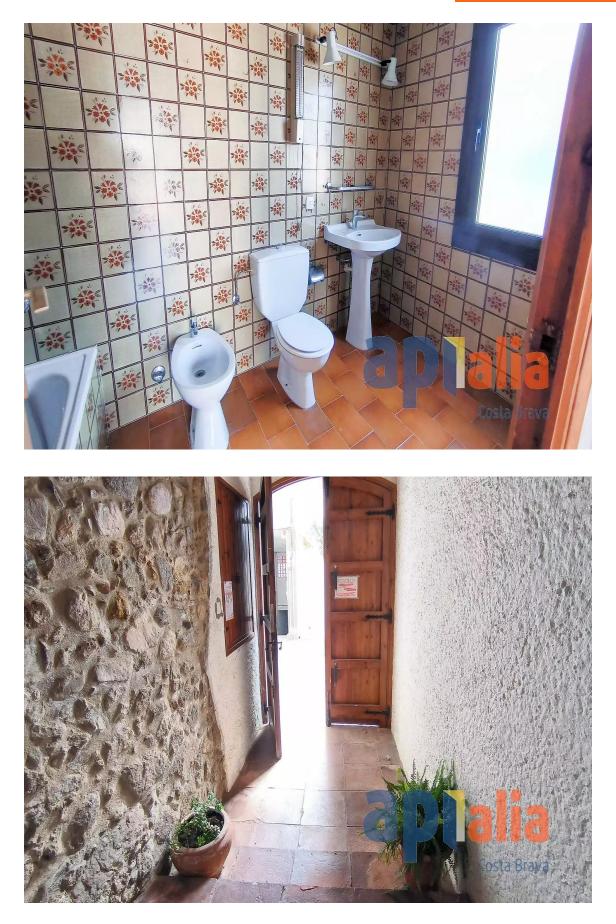

Layout:

Living-dining room with fireplace and direct access to a spacious 52 m<sup>2</sup> terrace with sun all day and open views of the town and mountains. Independent kitchen with access to a balcony and storage room. One double bedroom with en-suite bathroom and built-in wardrobes on the main floor. Two additional bedrooms and one full bathroom on the upper floor, connected by interior stairs. Other details:

| Transaction:  | Sale         | Category:     | Flat               |  |
|---------------|--------------|---------------|--------------------|--|
| Municipality: | Baix Empordà | Surface area: | 115 m <sup>2</sup> |  |
| Rooms:        | 3            | Bathrooms:    | 2 bathrooms        |  |
|               |              |               |                    |  |