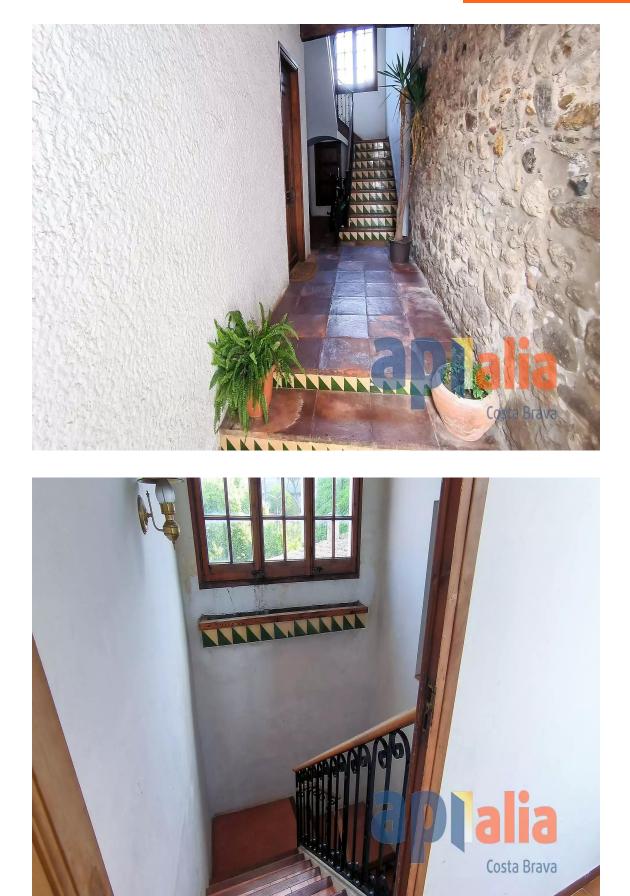

Layout:

Living-dining room with fireplace and direct access to a spacious 52 m<sup>2</sup> terrace with sun all day and open views of the town and mountains. Independent kitchen with access to a balcony and storage room. One double bedroom with en-suite bathroom and built-in wardrobes on the main floor. Two additional bedrooms and one full bathroom on the upper floor, connected by interior stairs. Other details: