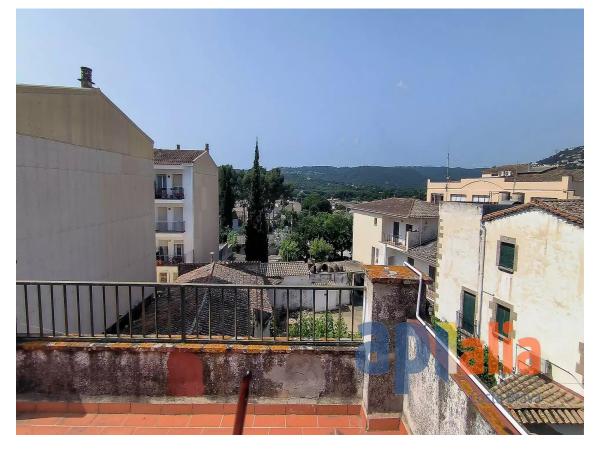

Layout:

Living-dining room with fireplace and direct access to a spacious 52 m<sup>2</sup> terrace with sun all day and open views of the town and mountains. Independent kitchen with access to a balcony and storage room. One double bedroom with en-suite bathroom and built-in wardrobes on the main floor. Two additional bedrooms and one full bathroom on the upper floor, connected by interior stairs. Other details: