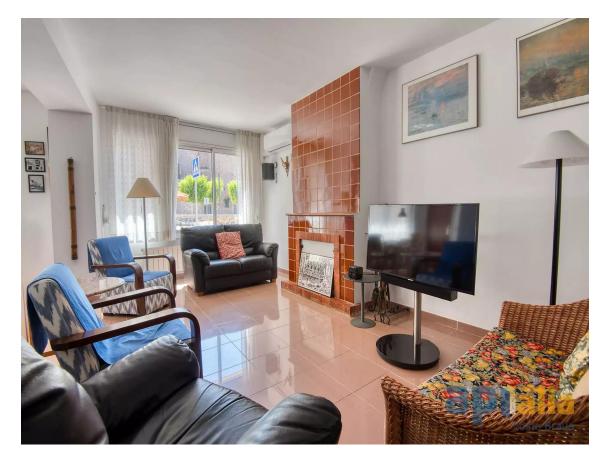

House in the city center with 6 bedrooms

395.000 €

House located in the heart of the city, next to the beach, the promenade and the shopping area, with views of the Monastery of Sant Feliu de Guíxols. The house has a total of 6 bedrooms and 3 bathrooms, distributed over 3 floors: The ground floor has an area of approximately 130 m, featuring a spacious living room with fireplace and a study area, an additional lounge, a kitchen with space for a table, a double bedroom with built-in wardrobes, and a full bathroom with shower. On the first floor, there are 3 bedrooms (1 double bedroom with built-in wardrobes and access to a balcony, 1 single bedroom with built-in wardrobe, and another single bedroom), and a bathroom with shower. The second floor includes 2 bedrooms (1 double bedroom with built-in wardrobes and access to a balcony, 1 single bedroom), a bathroom with shower, and an exit for hanging clothes. It also includes, with side access from the house, a basement of approximately 55 m. City gas heating, one air conditioning unit on each floor, aluminum window frames. Well maintained. Would you like to make this your new home? Call us!