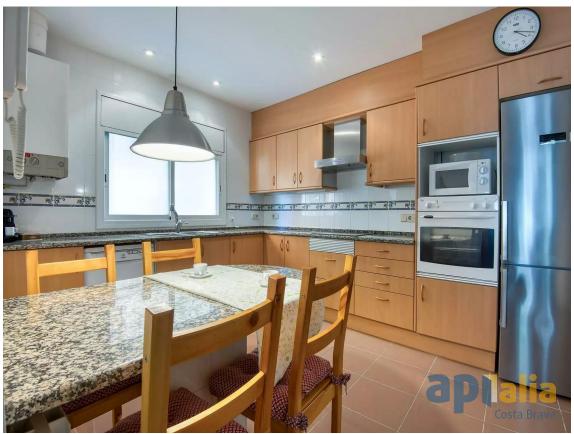

House in the city center with 6 bedrooms

395.000 €

House located in the heart of the city, next to the beach, the promenade and the shopping area, with views of the Monastery of Sant Feliu de Guíxols. The house has a total of 6 bedrooms and 3 bathrooms, distributed over 3 floors: The ground floor has an area of approximately 130 m, featuring a spacious living room with fireplace and a study area, an additional lounge, a kitchen with space for a table, a double bedroom with built-in wardrobes, and a full bathroom with shower. On the first floor, there are 3 bedrooms (1 double bedroom with built-in wardrobes and access to a balcony, 1 single bedroom with built-in wardrobe, and another single bedroom), and a bathroom with shower. The second floor includes 2 bedrooms (1 double bedroom with built-in wardrobes and access to a balcony, 1 single bedroom), a bathroom with shower, and an exit for hanging clothes. It also includes, with side access from the house, a basement of approximately 55 m. City gas heating, one air conditioning unit on each floor, aluminum window frames. Well maintained. Would you like to make this your new home? Call us!