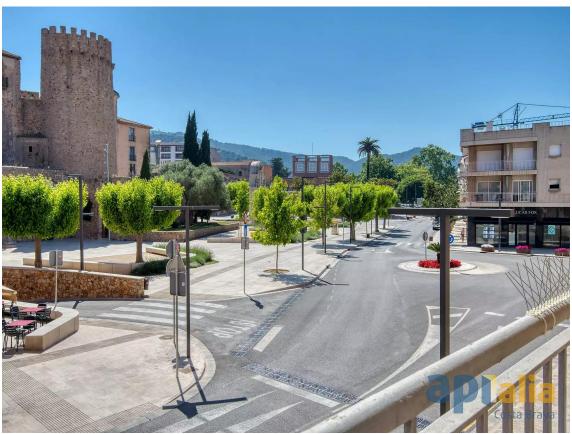

House in the city center with 6 bedrooms

395.000 €

House located in the heart of the city, next to the beach, the promenade and the shopping area, with views of the Monastery of Sant Feliu de Guíxols. The house has a total of 6 bedrooms and 3 bathrooms, distributed over 3 floors: The ground floor has an area of approximately 130 m, featuring a spacious living room with fireplace and a study area, an additional lounge, a kitchen with space for a table, a double bedroom with built-in wardrobes, and a full bathroom with shower. On the first floor, there are 3 bedrooms (1 double bedroom with built-in wardrobes and access to a balcony, 1 single bedroom with built-in wardrobe, and another single bedroom), and a bathroom with shower. The second floor includes 2 bedrooms (1 double bedroom with built-in wardrobes and access to a balcony, 1 single bedroom), a bathroom with shower, and an exit for hanging clothes. It also includes, with side access from the house, a basement of approximately 55 m. City gas heating, one air conditioning unit on each floor, aluminum window frames. Well maintained. Would you like to make this your new home? Call us!