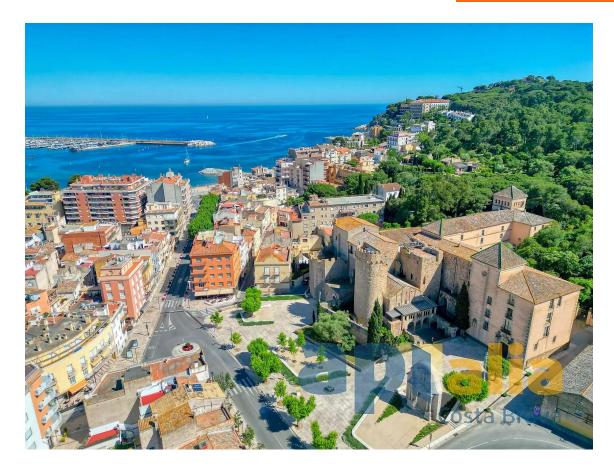

House in the city center with 6 bedrooms

395.000 €

House located in the heart of the city, next to the beach, the promenade and the shopping area, with views of the Monastery of Sant Feliu de Guíxols. The house has a total of 6 bedrooms and 3 bathrooms, distributed over 3 floors: The ground floor has an area of approximately 130 m, featuring a spacious living room with fireplace and a study area, an additional lounge, a kitchen with space for a table, a double bedroom with built-in wardrobes, and a full bathroom with shower. On the first floor, there are 3 bedrooms (1 double bedroom with built-in wardrobes and access to a balcony, 1 single bedroom with built-in wardrobe, and another single bedroom), and a bathroom with shower. The second floor includes 2 bedrooms (1 double bedroom with built-in wardrobes and access to a balcony, 1 single bedroom), a bathroom with shower, and an exit for hanging clothes. It also includes, with side access from the house, a basement of approximately 55 m. City gas heating, one air conditioning unit on each floor, aluminum window frames. Well maintained. Would you like to make this your new home? Call us!