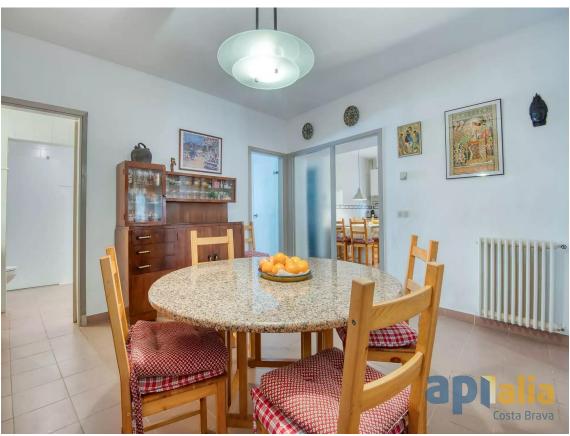

House in the city center with 6 bedrooms

395.000 €

House located in the heart of the city, next to the beach, the promenade and the shopping area, with views of the Monastery of Sant Feliu de Guíxols. The house has a total of 6 bedrooms and 3 bathrooms, distributed over 3 floors: The ground floor has an area of approximately 130 m, featuring a spacious living room with fireplace and a study area, an additional lounge, a kitchen with space for a table, a double bedroom with built-in wardrobes, and a full bathroom with shower. On the first floor, there are 3 bedrooms (1 double bedroom with built-in wardrobes and access to a balcony, 1 single bedroom with built-in wardrobe, and another single bedroom), and a bathroom with shower. The second floor includes 2 bedrooms (1 double bedroom with built-in wardrobes and access to a balcony, 1 single bedroom), a bathroom with shower, and an exit for hanging clothes. It also includes, with side access from the house, a basement of approximately 55 m. City gas heating, one air conditioning unit on each floor, aluminum window frames. Well maintained. Would you like to make this your new home? Call us!