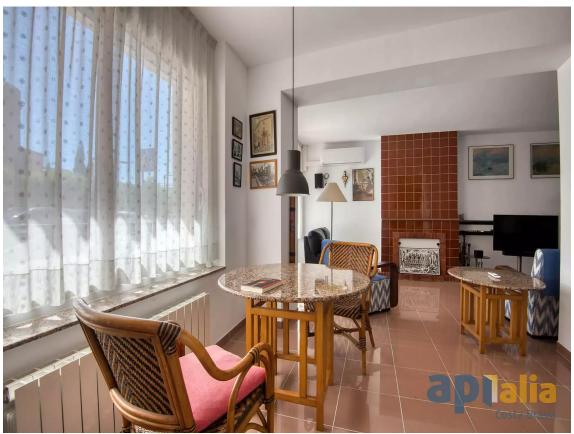

House in the city center with 6 bedrooms

395.000 €

House located in the heart of the city, next to the beach, the promenade and the shopping area, with views of the Monastery of Sant Feliu de Guíxols. The house has a total of 6 bedrooms and 3 bathrooms, distributed over 3 floors: The ground floor has an area of approximately 130 m, featuring a spacious living room with fireplace and a study area, an additional lounge, a kitchen with space for a table, a double bedroom with built-in wardrobes, and a full bathroom with shower. On the first floor, there are 3 bedrooms (1 double bedroom with built-in wardrobes and access to a balcony, 1 single bedroom with built-in wardrobe, and another single bedroom), and a bathroom with shower. The second floor includes 2 bedrooms (1 double bedroom with built-in wardrobes and access to a balcony, 1 single bedroom), a bathroom with shower, and an exit for hanging clothes. It also includes, with side access from the house, a basement of approximately 55 m. City gas heating, one air conditioning unit on each floor, aluminum window frames. Well maintained. Would you like to make this your new home? Call us!