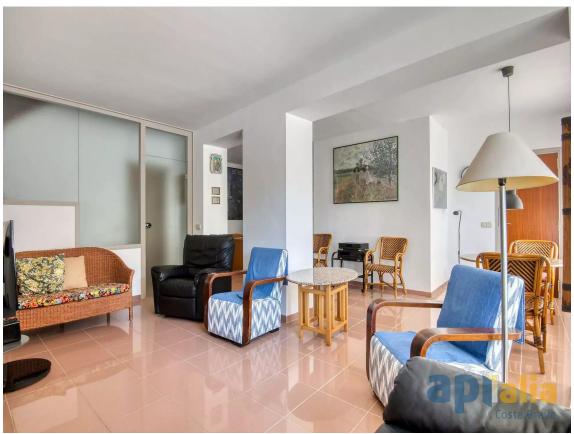

House in the city center with 6 bedrooms

395.000 €

House located in the heart of the city, next to the beach, the promenade and the shopping area, with views of the Monastery of Sant Feliu de Guíxols. The house has a total of 6 bedrooms and 3 bathrooms, distributed over 3 floors: The ground floor has an area of approximately 130 m, featuring a spacious living room with fireplace and a study area, an additional lounge, a kitchen with space for a table, a double bedroom with built-in wardrobes, and a full bathroom with shower. On the first floor, there are 3 bedrooms (1 double bedroom with built-in wardrobes and access to a balcony, 1 single bedroom with built-in wardrobe, and another single bedroom), and a bathroom with shower. The second floor includes 2 bedrooms (1 double bedroom with built-in wardrobes and access to a balcony, 1 single bedroom), a bathroom with shower, and an exit for hanging clothes. It also includes, with side access from the house, a basement of approximately 55 m. City gas heating, one air conditioning unit on each floor, aluminum window frames. Well maintained. Would you like to make this your new home? Call us!