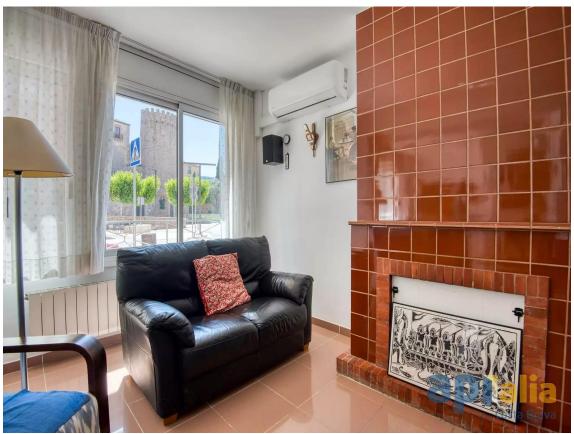

House in the city center with 6 bedrooms

395.000 €

House located in the heart of the city, next to the beach, the promenade and the shopping area, with views of the Monastery of Sant Feliu de Guíxols. The house has a total of 6 bedrooms and 3 bathrooms, distributed over 3 floors: The ground floor has an area of approximately 130 m, featuring a spacious living room with fireplace and a study area, an additional lounge, a kitchen with space for a table, a double bedroom with built-in wardrobes, and a full bathroom with shower. On the first floor, there are 3 bedrooms (1 double bedroom with built-in wardrobes and access to a balcony, 1 single bedroom with built-in wardrobe, and another single bedroom), and a bathroom with shower. The second floor includes 2 bedrooms (1 double bedroom with built-in wardrobes and access to a balcony, 1 single bedroom), a bathroom with shower, and an exit for hanging clothes. It also includes, with side access from the house, a basement of approximately 55 m. City gas heating, one air conditioning unit on each floor, aluminum window frames. Well maintained. Would you like to make this your new home? Call us!