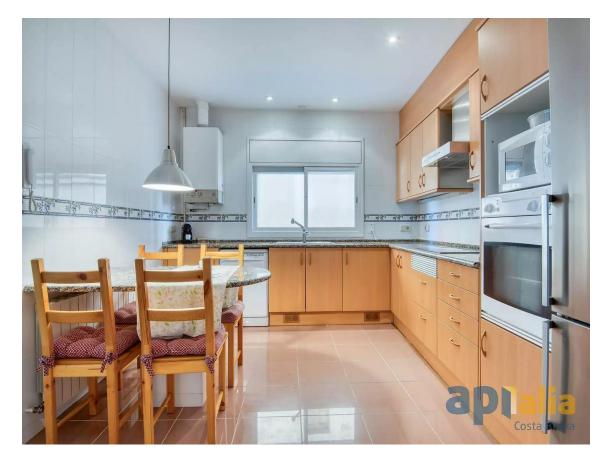

House in the city center with 6 bedrooms

395.000 €

House located in the heart of the city, next to the beach, the promenade and the shopping area, with views of the Monastery of Sant Feliu de Guíxols. The house has a total of 6 bedrooms and 3 bathrooms, distributed over 3 floors: The ground floor has an area of approximately 130 m, featuring a spacious living room with fireplace and a study area, an additional lounge, a kitchen with space for a table, a double bedroom with built-in wardrobes, and a full bathroom with shower. On the first floor, there are 3 bedrooms (1 double bedroom with built-in wardrobes and access to a balcony, 1 single bedroom with built-in wardrobe, and another single bedroom), and a bathroom with shower. The second floor includes 2 bedrooms (1 double bedroom with built-in wardrobes and access to a balcony, 1 single bedroom), a bathroom with shower, and an exit for hanging clothes. It also includes, with side access from the house, a basement of approximately 55 m. City gas heating, one air conditioning unit on each floor, aluminum window frames. Well maintained. Would you like to make this your new home? Call us!