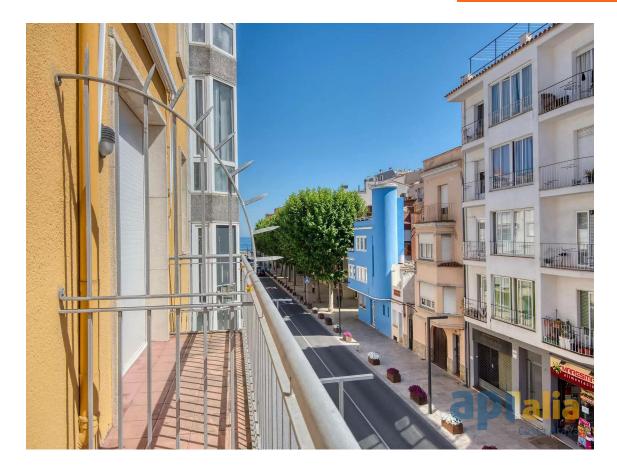

House in the city center with 6 bedrooms

395.000 €

House located in the heart of the city, next to the beach, the promenade and the shopping area, with views of the Monastery of Sant Feliu de Guíxols. The house has a total of 6 bedrooms and 3 bathrooms, distributed over 3 floors: The ground floor has an area of approximately 130 m, featuring a spacious living room with fireplace and a study area, an additional lounge, a kitchen with space for a table, a double bedroom with built-in wardrobes, and a full bathroom with shower. On the first floor, there are 3 bedrooms (1 double bedroom with built-in wardrobes and access to a balcony, 1 single bedroom with built-in wardrobe, and another single bedroom), and a bathroom with shower. The second floor includes 2 bedrooms (1 double bedroom with built-in wardrobes and access to a balcony, 1 single bedroom), a bathroom with shower, and an exit for hanging clothes. It also includes, with side access from the house, a basement of approximately 55 m. City gas heating, one air conditioning unit on each floor, aluminum window frames. Well maintained. Would you like to make this your new home? Call us!