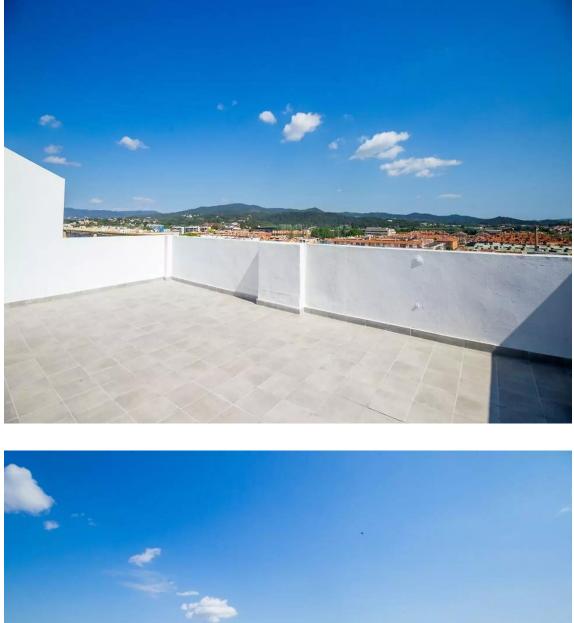

Exclusive Penthouse on the second line of the sea in Palamós, on the Costa Brava Super renovated apartment composed of two floors. On the main floor Large living room with open kitchen, two large double bedrooms with wardrobes, a full bathroom and a toilet, Adding its upper floor with another bedroom or living room along with a full bathroom, a dressing room and a terrace with privileged views. This spectacular Penthouse has air conditioning in the rooms and an equipped kitchen. The building has an elevator and is on the corner with the sea promenade and the main beach of Palamós, close to everything you are looking for. All ready to enjoy and move in!!