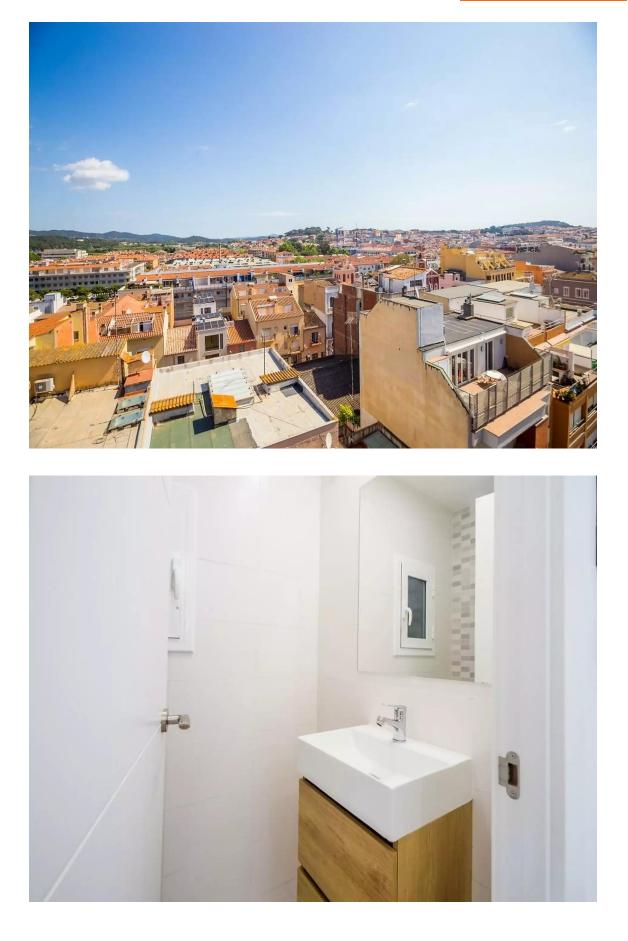

Exclusive Penthouse on the second line of the sea in Palamós, on the Costa Brava Super renovated apartment composed of two floors. On the main floor Large living room with open kitchen, two large double bedrooms with wardrobes, a full bathroom and a toilet, Adding its upper floor with another bedroom or living room along with a full bathroom, a dressing room and a terrace with privileged views. This spectacular Penthouse has air conditioning in the rooms and an equipped kitchen. The building has an elevator and is on the corner with the sea promenade and the main beach of Palamós, close to everything you are looking for. All ready to enjoy and move in!!