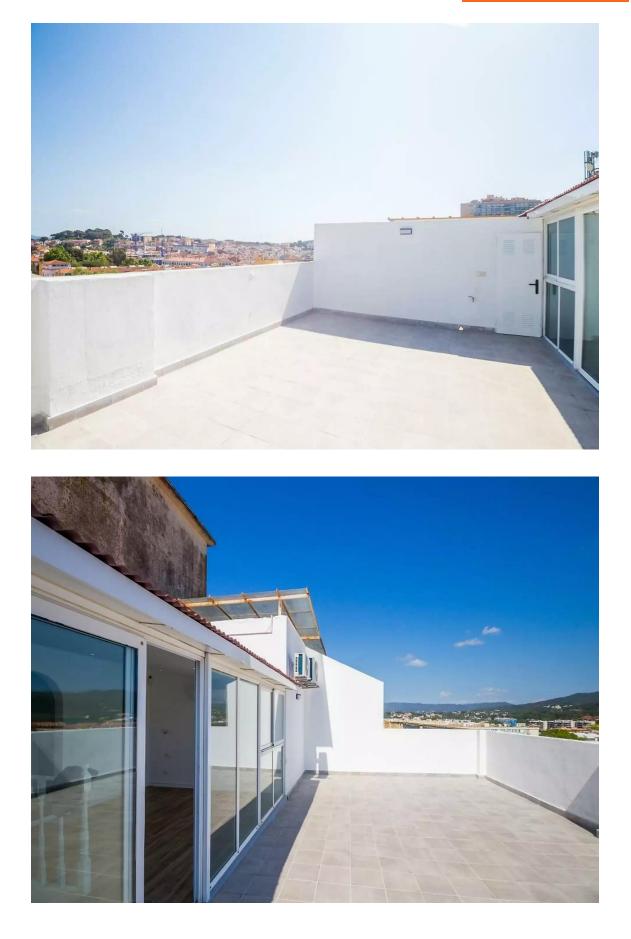

Exclusive Penthouse on the second line of the sea in Palamós, on the Costa Brava Super renovated apartment composed of two floors. On the main floor Large living room with open kitchen, two large double bedrooms with wardrobes, a full bathroom and a toilet, Adding its upper floor with another bedroom or living room along with a full bathroom, a dressing room and a terrace with privileged views. This spectacular Penthouse has air conditioning in the rooms and an equipped kitchen. The building has an elevator and is on the corner with the sea promenade and the main beach of Palamós, close to everything you are looking for. All ready to enjoy and move in!!