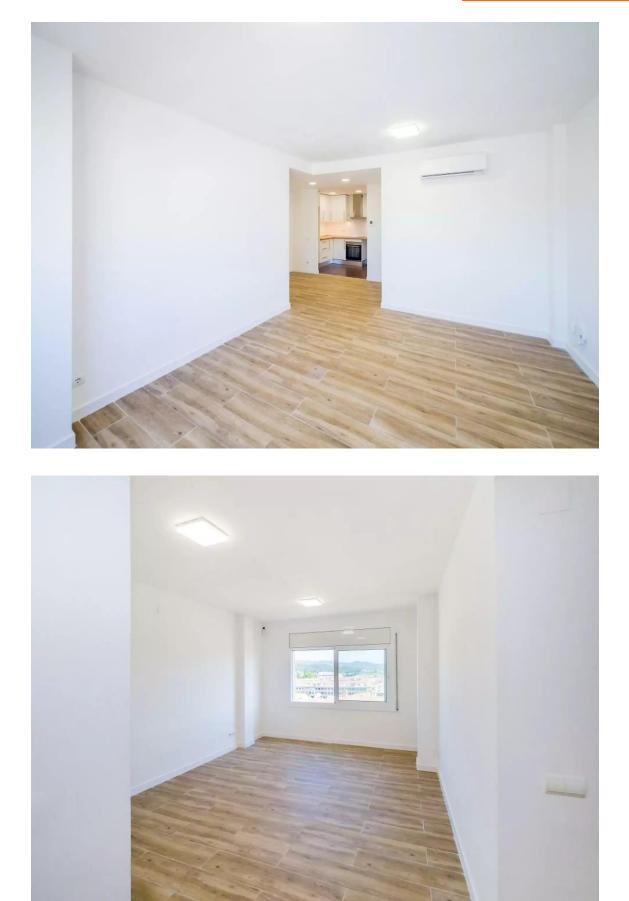

Exclusive Penthouse on the second line of the sea in Palamós, on the Costa Brava Super renovated apartment composed of two floors. On the main floor Large living room with open kitchen, two large double bedrooms with wardrobes, a full bathroom and a toilet, Adding its upper floor with another bedroom or living room along with a full bathroom, a dressing room and a terrace with privileged views. This spectacular Penthouse has air conditioning in the rooms and an equipped kitchen. The building has an elevator and is on the corner with the sea promenade and the main beach of Palamós, close to everything you are looking for. All ready to enjoy and move in!!