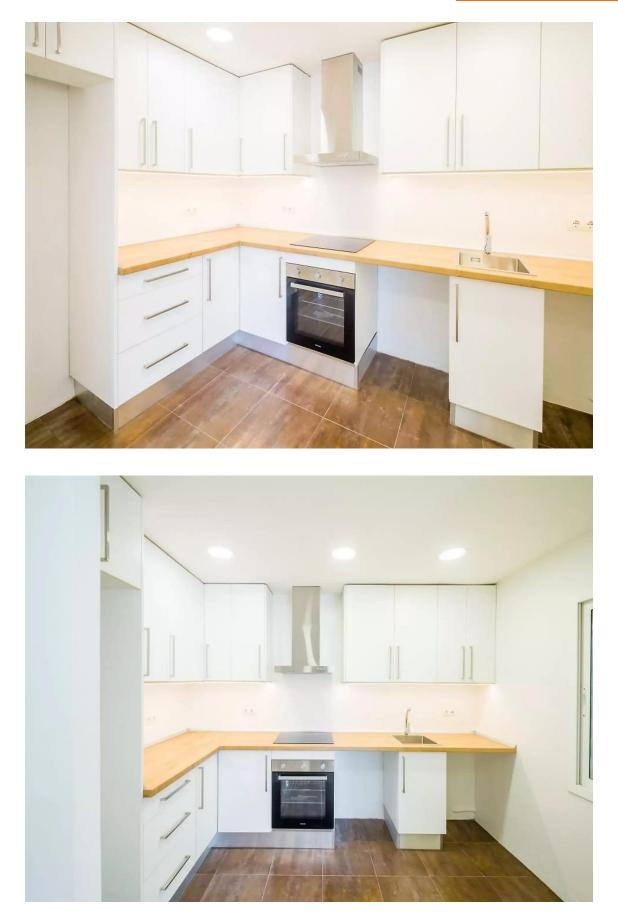

Exclusive Penthouse on the second line of the sea in Palamós, on the Costa Brava Super renovated apartment composed of two floors. On the main floor Large living room with open kitchen, two large double bedrooms with wardrobes, a full bathroom and a toilet, Adding its upper floor with another bedroom or living room along with a full bathroom, a dressing room and a terrace with privileged views. This spectacular Penthouse has air conditioning in the rooms and an equipped kitchen. The building has an elevator and is on the corner with the sea promenade and the main beach of Palamós, close to everything you are looking for. All ready to enjoy and move in!!