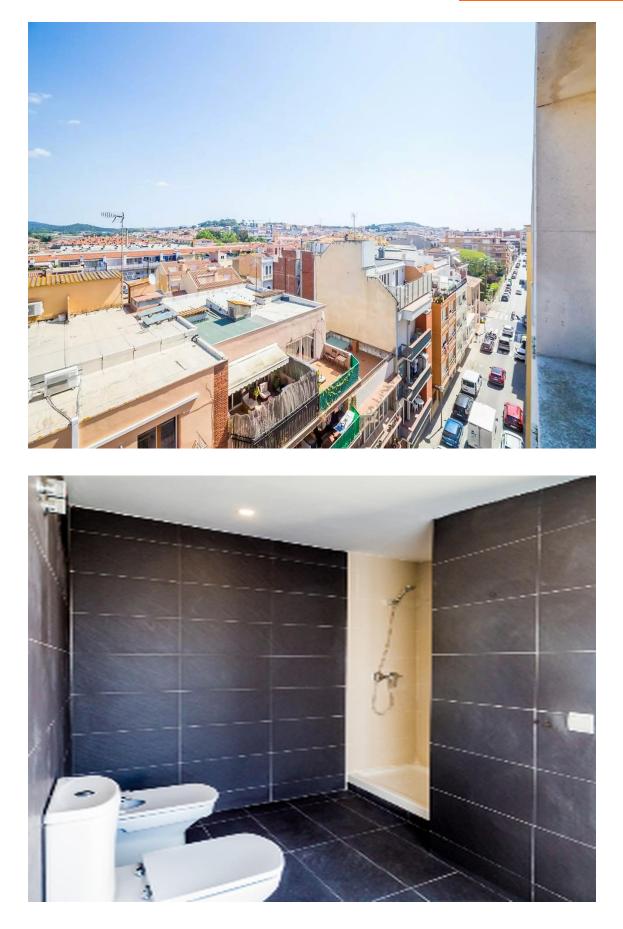

Exclusive Penthouse on the second line of the sea in Palamós, on the Costa Brava Super renovated apartment composed of two floors. On the main floor Large living room with open kitchen, two large double bedrooms with wardrobes, a full bathroom and a toilet, Adding its upper floor with another bedroom or living room along with a full bathroom, a dressing room and a terrace with privileged views. This spectacular Penthouse has air conditioning in the rooms and an equipped kitchen. The building has an elevator and is on the corner with the sea promenade and the main beach of Palamós, close to everything you are looking for. All ready to enjoy and move in!!