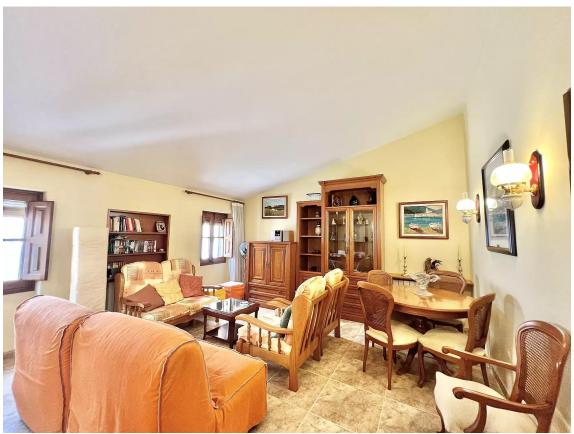

chance! In the charming El Pedró neighborhood of Palamós, this spectacular semi-detached chalet with endless possibilities awaits you. On the ground floor, you'll find a commercial space of 158 m², currently set up as a bar-restaurant, with a chimney outlet, modern kitchen, and two restrooms. But the best part is its versatility: this space can easily be transformed into a workshop, office, studio, coworking area, or even an additional garage. You decide! In addition, there are two independent apartments of 88 m² each. Access comfortably by elevator and discover two floors with identical layouts, perfect for large families, rental, or investment. Each includes a bright living-dining room, fully equipped independent kitchen, en-suite bedroom, and a double bedroom with built-in wardrobes, plus modern bathrooms. The apartment on the first floor has a solarium terrace with a fabulous orientation—wake up to the sun every morning! Extras that make a difference include natural gas heating, a parking space included, storage room, and a complete renovation carried out in 2001. This property is much more than a house: it's a life and business opportunity in one of the most sought-after areas of the Costa Brava. Whether to live in, rent out, or start a business, this chalet has it all! Contact us today and come discover your next home in Palamós. You'll fall in love instantly!