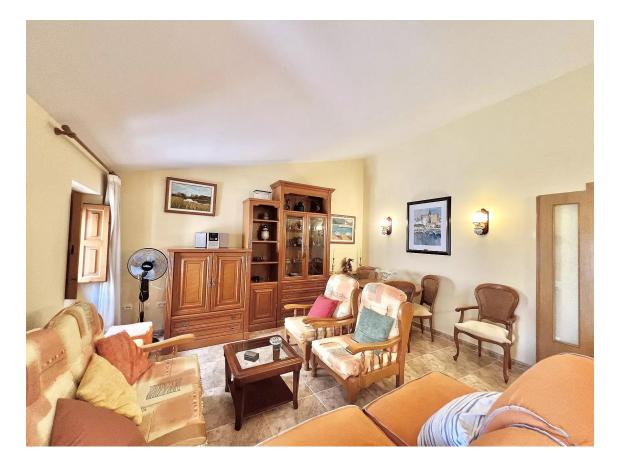

chance! In the charming El Pedró neighborhood of Palamós, this spectacular semi-detached chalet with endless possibilities awaits you. On the ground floor, you'll find a commercial space of 158 m², currently set up as a bar-restaurant, with a chimney outlet, modern kitchen, and two restrooms. But the best part is its versatility: this space can easily be transformed into a workshop, office, studio, coworking area, or even an additional garage. You decide! In addition, there are two independent apartments of 88 m² each. Access comfortably by elevator and discover two floors with identical layouts, perfect for large families, rental, or investment. Each includes a bright living-dining room, fully equipped independent kitchen, en-suite bedroom, and a double bedroom with built-in wardrobes, plus modern bathrooms. The apartment on the first floor has a solarium terrace with a fabulous orientation—wake up to the sun every morning! Extras that make a difference include natural gas heating, a parking space included, storage room, and a complete renovation carried out in 2001. This property is much more than a house: it's a life and business opportunity in one of the most sought-after areas of the Costa Brava. Whether to live in, rent out, or start a business, this chalet has it all! Contact us today and come discover your next home in Palamós. You'll fall in love instantly!