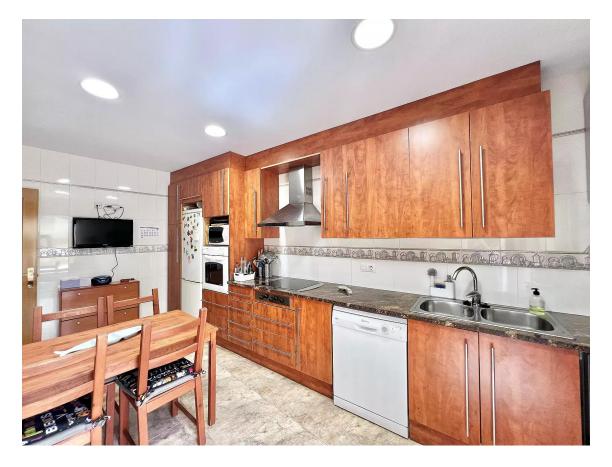

chance! In the charming El Pedró neighborhood of Palamós, this spectacular semi-detached chalet with endless possibilities awaits you. On the ground floor, you'll find a commercial space of 158 m², currently set up as a bar-restaurant, with a chimney outlet, modern kitchen, and two restrooms. But the best part is its versatility: this space can easily be transformed into a workshop, office, studio, coworking area, or even an additional garage. You decide! In addition, there are two independent apartments of 88 m² each. Access comfortably by elevator and discover two floors with identical layouts, perfect for large families, rental, or investment. Each includes a bright living-dining room, fully equipped independent kitchen, en-suite bedroom, and a double bedroom with built-in wardrobes, plus modern bathrooms. The apartment on the first floor has a solarium terrace with a fabulous orientation—wake up to the sun every morning! Extras that make a difference include natural gas heating, a parking space included, storage room, and a complete renovation carried out in 2001. This property is much more than a house: it's a life and business opportunity in one of the most sought-after areas of the Costa Brava. Whether to live in, rent out, or start a business, this chalet has it all! Contact us today and come discover your next home in Palamós. You'll fall in love instantly!