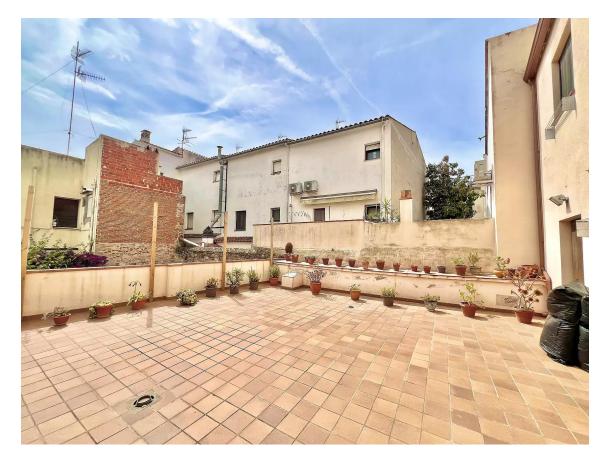

chance! In the charming El Pedró neighborhood of Palamós, this spectacular semi-detached chalet with endless possibilities awaits you. On the ground floor, you'll find a commercial space of 158 m², currently set up as a bar-restaurant, with a chimney outlet, modern kitchen, and two restrooms. But the best part is its versatility: this space can easily be transformed into a workshop, office, studio, coworking area, or even an additional garage. You decide! In addition, there are two independent apartments of 88 m² each. Access comfortably by elevator and discover two floors with identical layouts, perfect for large families, rental, or investment. Each includes a bright living-dining room, fully equipped independent kitchen, en-suite bedroom, and a double bedroom with built-in wardrobes, plus modern bathrooms. The apartment on the first floor has a solarium terrace with a fabulous orientation—wake up to the sun every morning! Extras that make a difference include natural gas heating, a parking space included, storage room, and a complete renovation carried out in 2001. This property is much more than a house: it's a life and business opportunity in one of the most sought-after areas of the Costa Brava. Whether to live in, rent out, or start a business, this chalet has it all! Contact us today and come discover your next home in Palamós. You'll fall in love instantly!