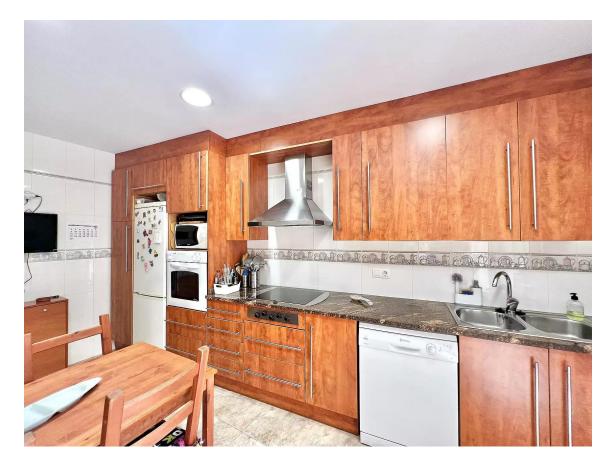

chance! In the charming El Pedró neighborhood of Palamós, this spectacular semi-detached chalet with endless possibilities awaits you. On the ground floor, you'll find a commercial space of 158 m², currently set up as a bar-restaurant, with a chimney outlet, modern kitchen, and two restrooms. But the best part is its versatility: this space can easily be transformed into a workshop, office, studio, coworking area, or even an additional garage. You decide! In addition, there are two independent apartments of 88 m² each. Access comfortably by elevator and discover two floors with identical layouts, perfect for large families, rental, or investment. Each includes a bright living-dining room, fully equipped independent kitchen, en-suite bedroom, and a double bedroom with built-in wardrobes, plus modern bathrooms. The apartment on the first floor has a solarium terrace with a fabulous orientation—wake up to the sun every morning! Extras that make a difference include natural gas heating, a parking space included, storage room, and a complete renovation carried out in 2001. This property is much more than a house: it's a life and business opportunity in one of the most sought-after areas of the Costa Brava. Whether to live in, rent out, or start a business, this chalet has it all! Contact us today and come discover your next home in Palamós. You'll fall in love instantly!