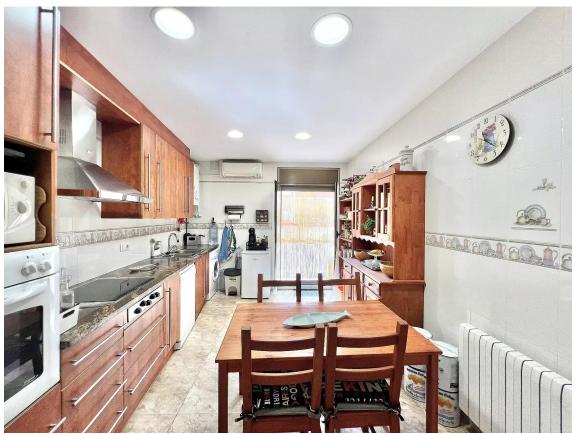

chance! In the charming El Pedró neighborhood of Palamós, this spectacular semi-detached chalet with endless possibilities awaits you. On the ground floor, you'll find a commercial space of 158 m², currently set up as a bar-restaurant, with a chimney outlet, modern kitchen, and two restrooms. But the best part is its versatility: this space can easily be transformed into a workshop, office, studio, coworking area, or even an additional garage. You decide! In addition, there are two independent apartments of 88 m² each. Access comfortably by elevator and discover two floors with identical layouts, perfect for large families, rental, or investment. Each includes a bright living-dining room, fully equipped independent kitchen, en-suite bedroom, and a double bedroom with built-in wardrobes, plus modern bathrooms. The apartment on the first floor has a solarium terrace with a fabulous orientation—wake up to the sun every morning! Extras that make a difference include natural gas heating, a parking space included, storage room, and a complete renovation carried out in 2001. This property is much more than a house: it's a life and business opportunity in one of the most sought-after areas of the Costa Brava. Whether to live in, rent out, or start a business, this chalet has it all! Contact us today and come discover your next home in Palamós. You'll fall in love instantly!