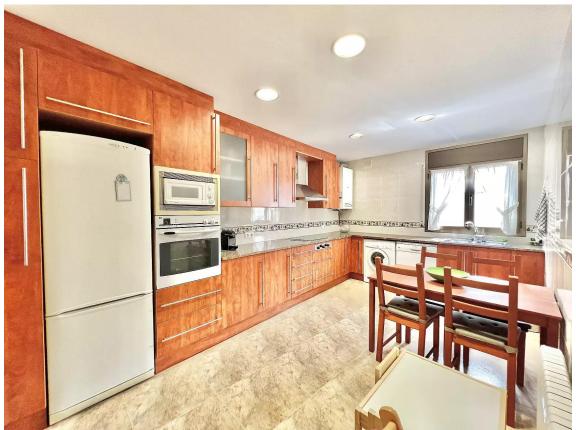

chance! In the charming El Pedró neighborhood of Palamós, this spectacular semi-detached chalet with endless possibilities awaits you. On the ground floor, you'll find a commercial space of 158 m², currently set up as a bar-restaurant, with a chimney outlet, modern kitchen, and two restrooms. But the best part is its versatility: this space can easily be transformed into a workshop, office, studio, coworking area, or even an additional garage. You decide! In addition, there are two independent apartments of 88 m² each. Access comfortably by elevator and discover two floors with identical layouts, perfect for large families, rental, or investment. Each includes a bright living-dining room, fully equipped independent kitchen, en-suite bedroom, and a double bedroom with built-in wardrobes, plus modern bathrooms. The apartment on the first floor has a solarium terrace with a fabulous orientation—wake up to the sun every morning! Extras that make a difference include natural gas heating, a parking space included, storage room, and a complete renovation carried out in 2001. This property is much more than a house: it's a life and business opportunity in one of the most sought-after areas of the Costa Brava. Whether to live in, rent out, or start a business, this chalet has it all! Contact us today and come discover your next home in Palamós. You'll fall in love instantly!