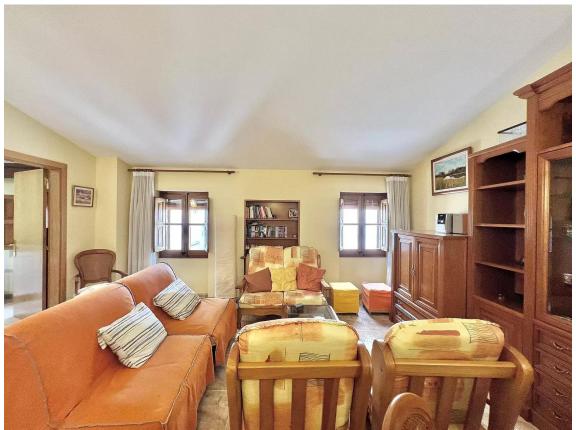

chance! In the charming El Pedró neighborhood of Palamós, this spectacular semi-detached chalet with endless possibilities awaits you. On the ground floor, you'll find a commercial space of 158 m², currently set up as a bar-restaurant, with a chimney outlet, modern kitchen, and two restrooms. But the best part is its versatility: this space can easily be transformed into a workshop, office, studio, coworking area, or even an additional garage. You decide! In addition, there are two independent apartments of 88 m² each. Access comfortably by elevator and discover two floors with identical layouts, perfect for large families, rental, or investment. Each includes a bright living-dining room, fully equipped independent kitchen, en-suite bedroom, and a double bedroom with built-in wardrobes, plus modern bathrooms. The apartment on the first floor has a solarium terrace with a fabulous orientation—wake up to the sun every morning! Extras that make a difference include natural gas heating, a parking space included, storage room, and a complete renovation carried out in 2001. This property is much more than a house: it's a life and business opportunity in one of the most sought-after areas of the Costa Brava. Whether to live in, rent out, or start a business, this chalet has it all! Contact us today and come discover your next home in Palamós. You'll fall in love instantly!