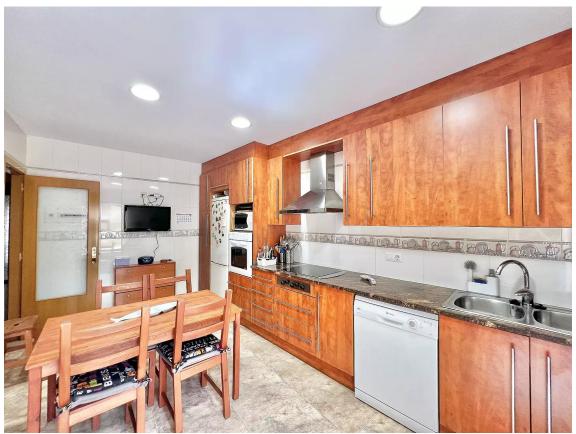

chance! In the charming El Pedró neighborhood of Palamós, this spectacular semi-detached chalet with endless possibilities awaits you. On the ground floor, you'll find a commercial space of 158 m², currently set up as a bar-restaurant, with a chimney outlet, modern kitchen, and two restrooms. But the best part is its versatility: this space can easily be transformed into a workshop, office, studio, coworking area, or even an additional garage. You decide! In addition, there are two independent apartments of 88 m² each. Access comfortably by elevator and discover two floors with identical layouts, perfect for large families, rental, or investment. Each includes a bright living-dining room, fully equipped independent kitchen, en-suite bedroom, and a double bedroom with built-in wardrobes, plus modern bathrooms. The apartment on the first floor has a solarium terrace with a fabulous orientation—wake up to the sun every morning! Extras that make a difference include natural gas heating, a parking space included, storage room, and a complete renovation carried out in 2001. This property is much more than a house: it's a life and business opportunity in one of the most sought-after areas of the Costa Brava. Whether to live in, rent out, or start a business, this chalet has it all! Contact us today and come discover your next home in Palamós. You'll fall in love instantly!