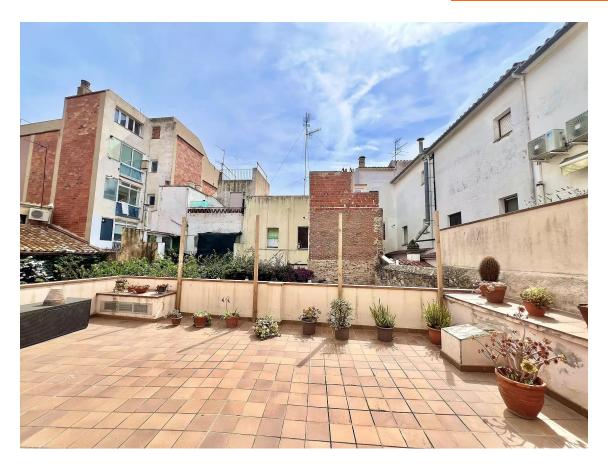

chance! In the charming El Pedró neighborhood of Palamós, this spectacular semi-detached chalet with endless possibilities awaits you. On the ground floor, you'll find a commercial space of 158 m², currently set up as a bar-restaurant, with a chimney outlet, modern kitchen, and two restrooms. But the best part is its versatility: this space can easily be transformed into a workshop, office, studio, coworking area, or even an additional garage. You decide! In addition, there are two independent apartments of 88 m² each. Access comfortably by elevator and discover two floors with identical layouts, perfect for large families, rental, or investment. Each includes a bright living-dining room, fully equipped independent kitchen, en-suite bedroom, and a double bedroom with built-in wardrobes, plus modern bathrooms. The apartment on the first floor has a solarium terrace with a fabulous orientation—wake up to the sun every morning! Extras that make a difference include natural gas heating, a parking space included, storage room, and a complete renovation carried out in 2001. This property is much more than a house: it's a life and business opportunity in one of the most sought-after areas of the Costa Brava. Whether to live in, rent out, or start a business, this chalet has it all! Contact us today and come discover your next home in Palamós. You'll fall in love instantly!