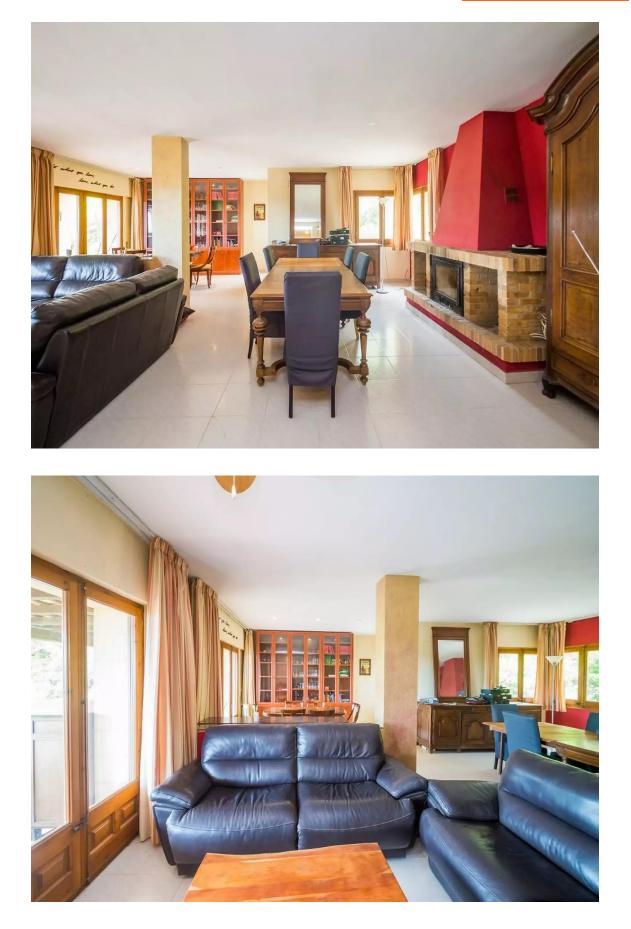

On the main floor, the house features a very spacious living room with a fireplace and access to a terrace with sea views, an independent kitchen, four double bedrooms, two full bathrooms, and a guest toilet.