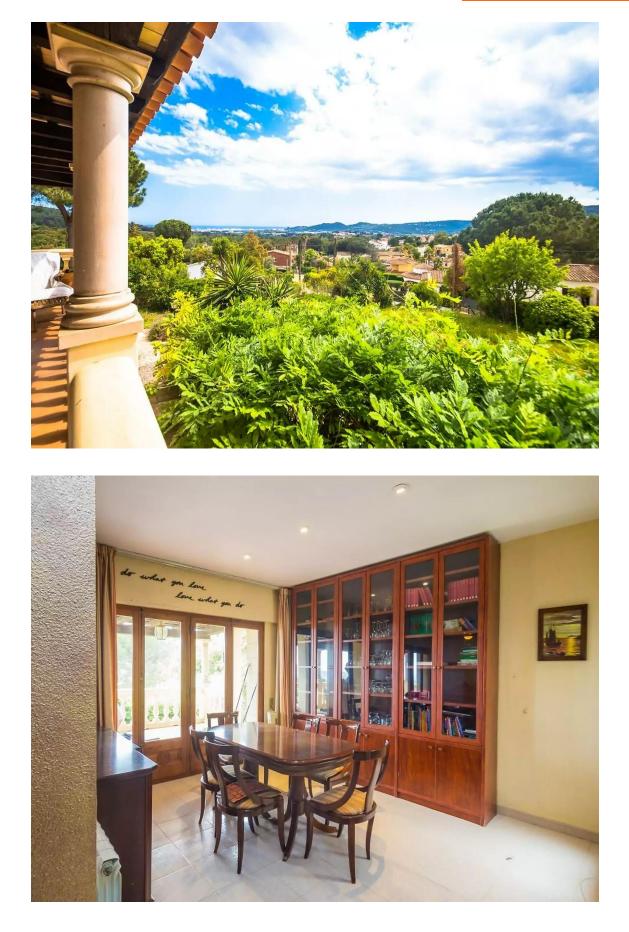

On the main floor, the house features a very spacious living room with a fireplace and access to a terrace with sea views, an independent kitchen, four double bedrooms, two full bathrooms, and a guest toilet.