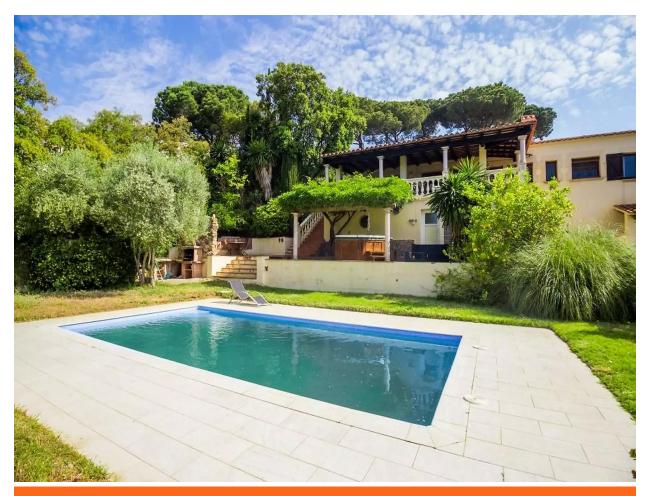

# House with sea views, private pool, and large plot 520.000 € in Mas Pere.

House with sea views, private pool, and large plot in Mas Pere (1,646 m<sup>2</sup>). Located in the soughtafter Mas Pere urbanization, this spacious property offers the perfect combination of space, tranquility, and unobstructed sea views. It sits on a 1,646 m<sup>2</sup> plot and has a built area of 358 m<sup>2</sup>, ideal both as a permanent residence or a holiday home.

Outside, there is a private pool, garden area, terraces, and space to enjoy the Mediterranean surroundings in complete privacy.

A property with great potential, ideal for those seeking space, tranquility, and sea views in a privileged location.