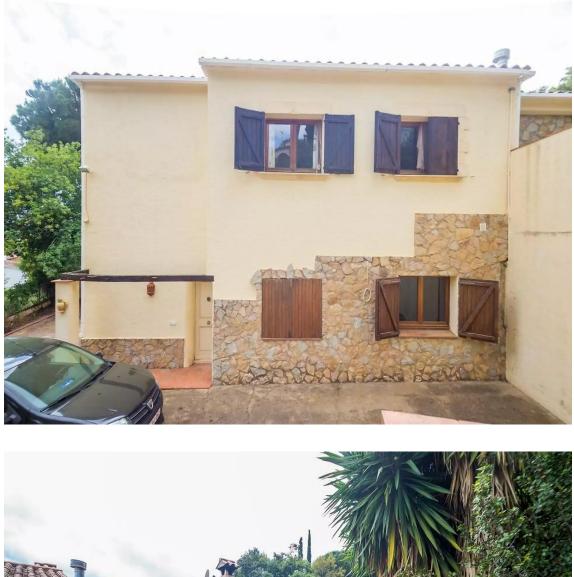

# House with sea views, private pool, and large plot 520.000 € in Mas Pere.

House with sea views, private pool, and large plot in Mas Pere (1,646 m<sup>2</sup>). Located in the soughtafter Mas Pere urbanization, this spacious property offers the perfect combination of space, tranquility, and unobstructed sea views. It sits on a 1,646 m<sup>2</sup> plot and has a built area of 358 m<sup>2</sup>, ideal both as a permanent residence or a holiday home.