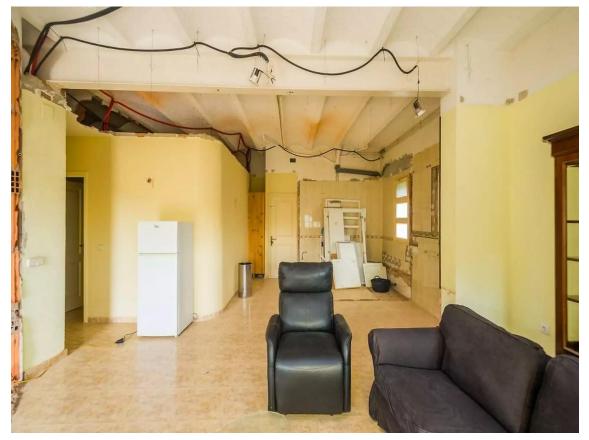

On the main floor, the house features a very spacious living room with a fireplace and access to a terrace with sea views, an independent kitchen, four double bedrooms, two full bathrooms, and a guest toilet.

The ground floor is currently laid out as a studio with a bathroom and kitchen. It includes two bedrooms with bathrooms and offers multiple possibilities: it can be adapted to create more rooms or even an independent guest apartment.