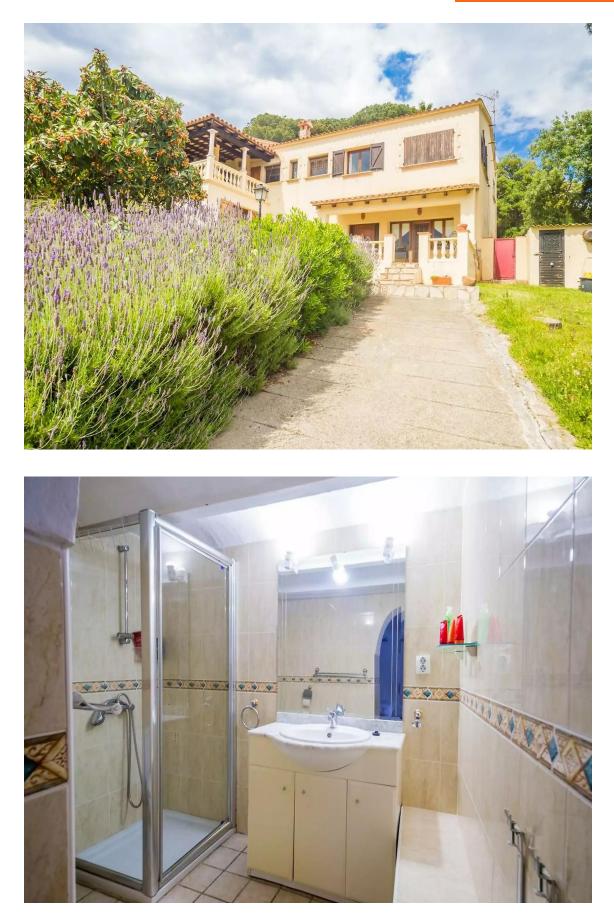

# House with sea views, private pool, and large plot 520.000 € in Mas Pere.

House with sea views, private pool, and large plot in Mas Pere (1,646 m<sup>2</sup>). Located in the soughtafter Mas Pere urbanization, this spacious property offers the perfect combination of space, tranquility, and unobstructed sea views. It sits on a 1,646 m<sup>2</sup> plot and has a built area of 358 m<sup>2</sup>, ideal both as a permanent residence or a holiday home.