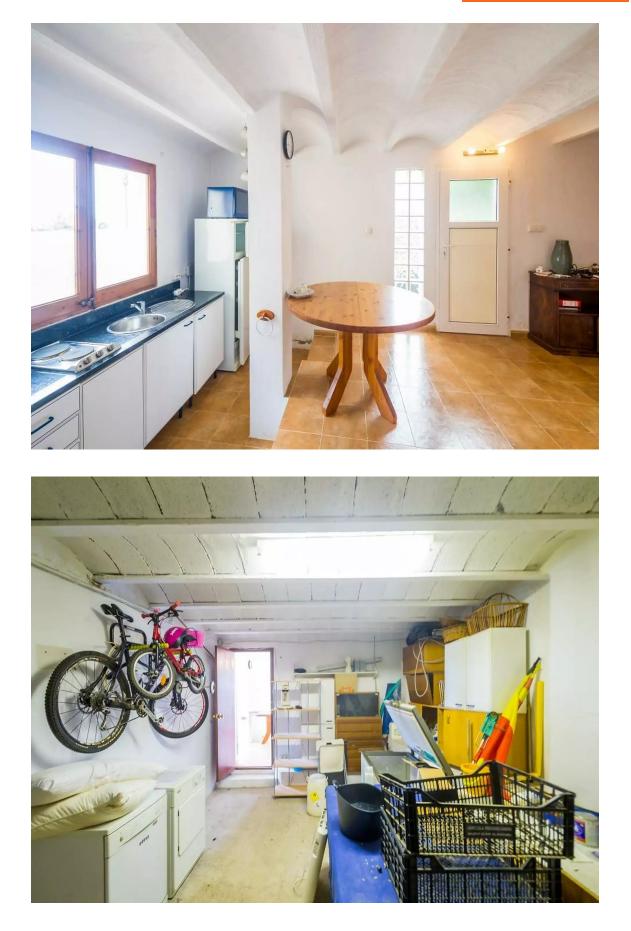

On the main floor, the house features a very spacious living room with a fireplace and access to a terrace with sea views, an independent kitchen, four double bedrooms, two full bathrooms, and a guest toilet.