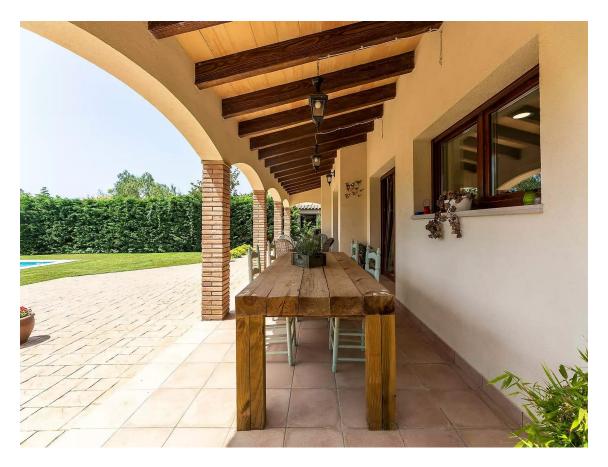

Detached house 600m from the beach. Very quiet area, yet close to the beach and all services. House with private pool on a 700m2 plot. Large and numerous windows offer natural light and sun all day long. The spacious porch provides an ideal space to enjoy the garden with the private pool. Ground floor: large 48m2 living room with fireplace and access to porch and garden, spacious 19m2 kitchen with dining area and access to garden, double bedroom with shower bathroom, guest toilet. Porch with outdoor dining and sitting area. Garden with 8x4 saltwater pool. Covered parking for two cars with direct access to the interior of the house. First floor: master bedroom with walk-in closet and bathroom with shower and bathtub, two double bedrooms (one with walk-in closet and another with covered terrace and mountain views), bathroom with shower, study, laundry room with access to a very practical covered terrace for laundry.