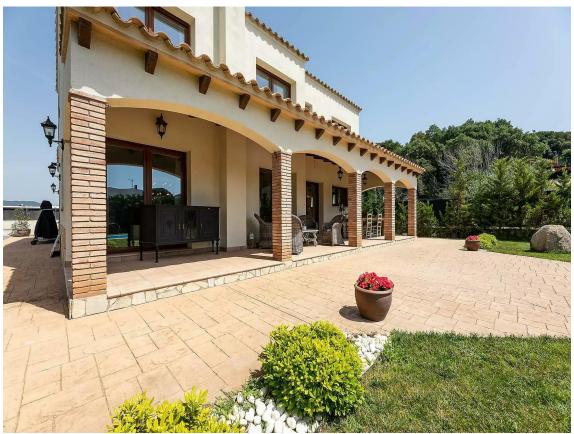

Detached house 600m from the beach. Very quiet area, yet close to the beach and all services. House with private pool on a 700m2 plot. Large and numerous windows offer natural light and sun all day long. The spacious porch provides an ideal space to enjoy the garden with the private pool. Ground floor: large 48m2 living room with fireplace and access to porch and garden, spacious 19m2 kitchen with dining area and access to garden, double bedroom with shower bathroom, guest toilet. Porch with outdoor dining and sitting area. Garden with 8x4 saltwater pool. Covered parking for two cars with direct access to the interior of the house. First floor: master bedroom with walk-in closet and bathroom with shower and bathtub, two double bedrooms (one with walk-in closet and another with covered terrace and mountain views), bathroom with shower, study, laundry room with access to a very practical covered terrace for laundry.

info@giscom.cat www.giscom.cat 972 611 023

Transaction: Sale Category: House Municipality: Baix Empordà Surface area: 312 m<sup>2</sup>

Rooms: 5 Bathrooms: 3 bathrooms

Parking: Yes Washing machine: Yes Terrace: Yes Swimming pool: Yes