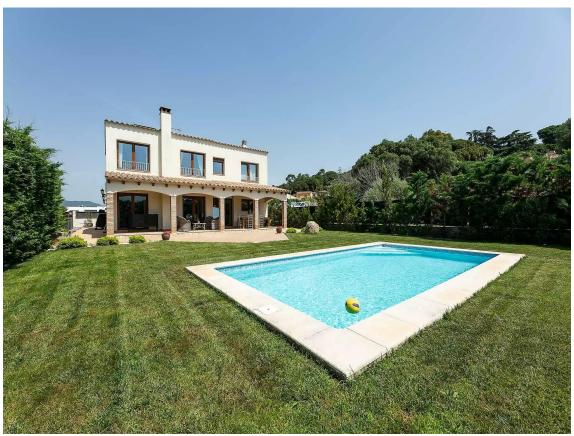

Detached house 600m from the beach. Very quiet area, yet close to the beach and all services. House with private pool on a 700m2 plot. Large and numerous windows offer natural light and sun all day long. The spacious porch provides an ideal space to enjoy the garden with the private pool. Ground floor: large 48m2 living room with fireplace and access to porch and garden, spacious 19m2 kitchen with dining area and access to garden, double bedroom with shower bathroom, guest toilet. Porch with outdoor dining and sitting area. Garden with 8x4 saltwater pool. Covered parking for two cars with direct access to the interior of the house. First floor: master bedroom with walk-in closet and bathroom with shower and bathtub, two double bedrooms (one with walk-in closet and another with covered terrace and mountain views), bathroom with shower, study, laundry room with access to a very practical covered terrace for laundry.

info@giscom.cat www.giscom.cat 972 611 023

Transaction: Sale Category: House Municipality: Baix Empordà Surface area: 312 m<sup>2</sup>

Rooms: 5 Bathrooms: 3 bathrooms

Parking: Yes Washing machine: Yes Terrace: Yes Swimming pool: Yes

Land: 700 m<sup>2</sup>

info@giscom.cat www.giscom.cat 972 611 023