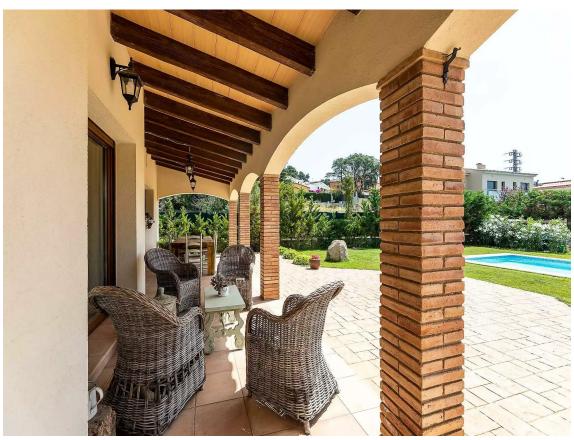

Detached house 600m from the beach. Very quiet area, yet close to the beach and all services. House with private pool on a 700m2 plot. Large and numerous windows offer natural light and sun all day long. The spacious porch provides an ideal space to enjoy the garden with the private pool. Ground floor: large 48m2 living room with fireplace and access to porch and garden, spacious 19m2 kitchen with dining area and access to garden, double bedroom with shower bathroom, guest toilet. Porch with outdoor dining and sitting area. Garden with 8x4 saltwater pool. Covered parking for two cars with direct access to the interior of the house. First floor: master bedroom with walk-in closet and bathroom with shower and bathtub, two double bedrooms (one with walk-in closet and another with covered terrace and mountain views), bathroom with shower, study, laundry room with access to a very practical covered terrace for laundry.