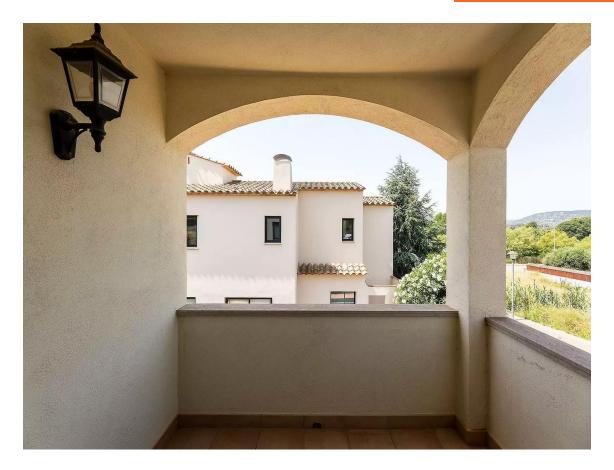

Detached house 600m from the beach. Very quiet area, yet close to the beach and all services. House with private pool on a 700m2 plot. Large and numerous windows offer natural light and sun all day long. The spacious porch provides an ideal space to enjoy the garden with the private pool. Ground floor: large 48m2 living room with fireplace and access to porch and garden, spacious 19m2 kitchen with dining area and access to garden, double bedroom with shower bathroom, guest toilet. Porch with outdoor dining and sitting area. Garden with 8x4 saltwater pool. Covered parking for two cars with direct access to the interior of the house. First floor: master bedroom with walk-in closet and bathroom with shower and bathtub, two double bedrooms (one with walk-in closet and another with covered terrace and mountain views), bathroom with shower, study, laundry room with access to a very practical covered terrace for laundry.