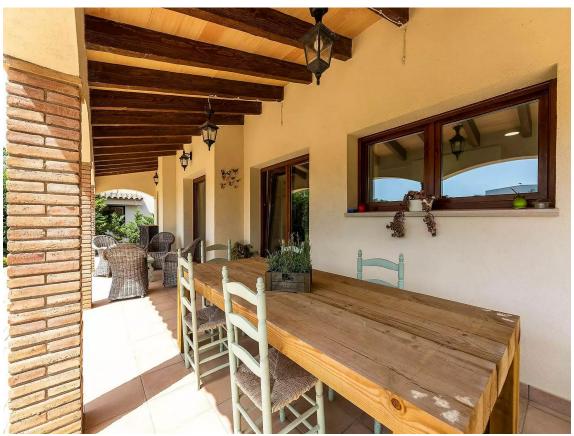

Detached house 600m from the beach. Very quiet area, yet close to the beach and all services. House with private pool on a 700m2 plot. Large and numerous windows offer natural light and sun all day long. The spacious porch provides an ideal space to enjoy the garden with the private pool. Ground floor: large 48m2 living room with fireplace and access to porch and garden, spacious 19m2 kitchen with dining area and access to garden, double bedroom with shower bathroom, guest toilet. Porch with outdoor dining and sitting area. Garden with 8x4 saltwater pool. Covered parking for two cars with direct access to the interior of the house. First floor: master bedroom with walk-in closet and bathroom with shower and bathtub, two double bedrooms (one with walk-in closet and another with covered terrace and mountain views), bathroom with shower, study, laundry room with access to a very practical covered terrace for laundry.