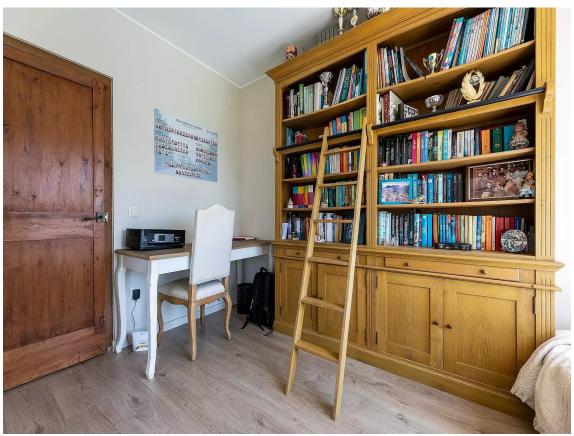

Detached house 600m from the beach. Very quiet area, yet close to the beach and all services. House with private pool on a 700m2 plot. Large and numerous windows offer natural light and sun all day long. The spacious porch provides an ideal space to enjoy the garden with the private pool. Ground floor: large 48m2 living room with fireplace and access to porch and garden, spacious 19m2 kitchen with dining area and access to garden, double bedroom with shower bathroom, guest toilet. Porch with outdoor dining and sitting area. Garden with 8x4 saltwater pool. Covered parking for two cars with direct access to the interior of the house. First floor: master bedroom with walk-in closet and bathroom with shower and bathtub, two double bedrooms (one with walk-in closet and another with covered terrace and mountain views), bathroom with shower, study, laundry room with access to a very practical covered terrace for laundry.