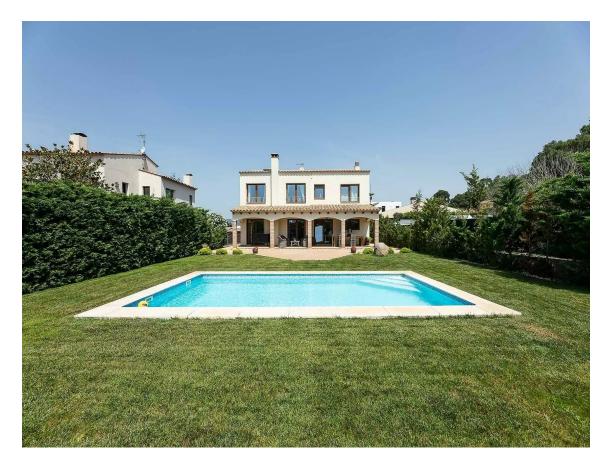

Detached house 600m from the beach. Very quiet area, yet close to the beach and all services. House with private pool on a 700m2 plot. Large and numerous windows offer natural light and sun all day long. The spacious porch provides an ideal space to enjoy the garden with the private pool. Ground floor: large 48m2 living room with fireplace and access to porch and garden, spacious 19m2 kitchen with dining area and access to garden, double bedroom with shower bathroom, guest toilet. Porch with outdoor dining and sitting area. Garden with 8x4 saltwater pool. Covered parking for two cars with direct access to the interior of the house. First floor: master bedroom with walk-in closet and bathroom with shower and bathtub, two double bedrooms (one with walk-in closet and another with covered terrace and mountain views), bathroom with shower, study, laundry room with access to a very practical covered terrace for laundry.

info@giscom.cat www.giscom.cat 972 611 023

Transaction: Sale Category: House Municipality: Baix Empordà Surface area: 312 m<sup>2</sup>

Rooms: 5 Bathrooms: 3 bathrooms

Parking: Yes Washing machine: Yes Terrace: Yes Swimming pool: Yes

Land: 700 m<sup>2</sup>

info@giscom.cat www.giscom.cat 972 611 023