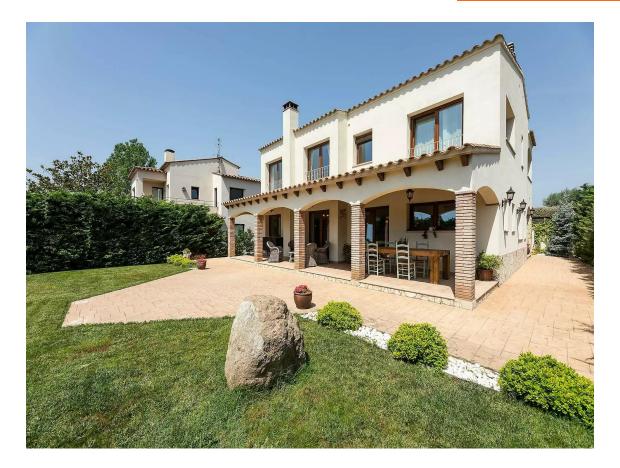

Detached house 600m from the beach. Very quiet area, yet close to the beach and all services. House with private pool on a 700m2 plot. Large and numerous windows offer natural light and sun all day long. The spacious porch provides an ideal space to enjoy the garden with the private pool. Ground floor: large 48m2 living room with fireplace and access to porch and garden, spacious 19m2 kitchen with dining area and access to garden, double bedroom with shower bathroom, guest toilet. Porch with outdoor dining and sitting area. Garden with 8x4 saltwater pool. Covered parking for two cars with direct access to the interior of the house. First floor: master bedroom with walk-in closet and bathroom with shower and bathtub, two double bedrooms (one with walk-in closet and another with covered terrace and mountain views), bathroom with shower, study, laundry room with access to a very practical covered terrace for laundry.

info@giscom.cat www.giscom.cat 972 611 023

Transaction: Sale Category: House Municipality: Baix Empordà Surface area: 312 m<sup>2</sup>

Rooms: 5 Bathrooms: 3 bathrooms

Parking: Yes Washing machine: Yes Terrace: Yes Swimming pool: Yes