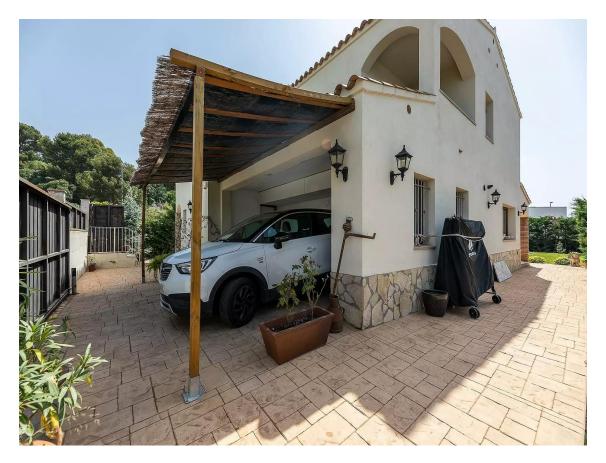

Detached house 600m from the beach. Very quiet area, yet close to the beach and all services. House with private pool on a 700m2 plot. Large and numerous windows offer natural light and sun all day long. The spacious porch provides an ideal space to enjoy the garden with the private pool. Ground floor: large 48m2 living room with fireplace and access to porch and garden, spacious 19m2 kitchen with dining area and access to garden, double bedroom with shower bathroom, guest toilet. Porch with outdoor dining and sitting area. Garden with 8x4 saltwater pool. Covered parking for two cars with direct access to the interior of the house. First floor: master bedroom with walk-in closet and bathroom with shower and bathtub, two double bedrooms (one with walk-in closet and another with covered terrace and mountain views), bathroom with shower, study, laundry room with access to a very practical covered terrace for laundry.