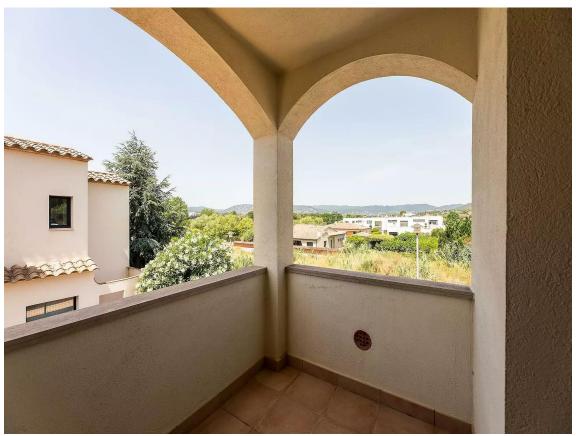

Detached house 600m from the beach. Very quiet area, yet close to the beach and all services. House with private pool on a 700m2 plot. Large and numerous windows offer natural light and sun all day long. The spacious porch provides an ideal space to enjoy the garden with the private pool. Ground floor: large 48m2 living room with fireplace and access to porch and garden, spacious 19m2 kitchen with dining area and access to garden, double bedroom with shower bathroom, guest toilet. Porch with outdoor dining and sitting area. Garden with 8x4 saltwater pool. Covered parking for two cars with direct access to the interior of the house. First floor: master bedroom with walk-in closet and bathroom with shower and bathtub, two double bedrooms (one with walk-in closet and another with covered terrace and mountain views), bathroom with shower, study, laundry room with access to a very practical covered terrace for laundry.