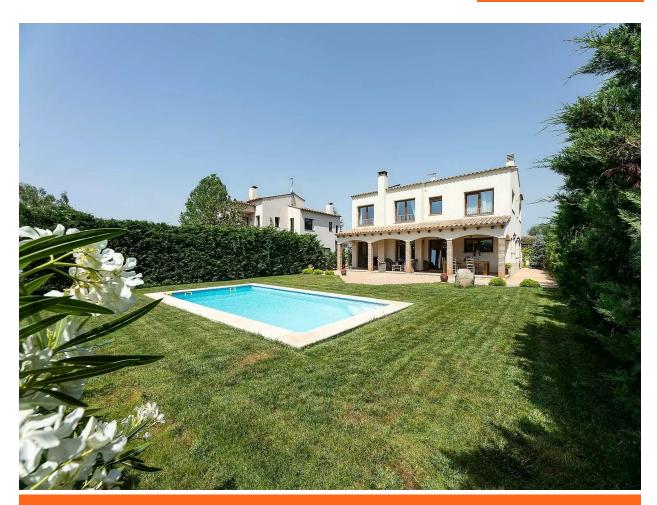

Detached house 600m from the beach. Very quiet area, yet close to the beach and all services. House with private pool on a 700m2 plot. Large and numerous windows offer natural light and sun all day long. The spacious porch provides an ideal space to enjoy the garden with the private pool. Ground floor: large 48m2 living room with fireplace and access to porch and garden, spacious 19m2 kitchen with dining area and access to garden, double bedroom with shower bathroom, guest toilet. Porch with outdoor dining and sitting area. Garden with 8x4 saltwater pool. Covered parking for two cars with direct access to the interior of the house. First floor: master bedroom with walk-in closet and bathroom with shower and bathtub, two double bedrooms (one with walk-in closet and another with covered terrace and mountain views), bathroom with shower, study, laundry room with access to a very practical covered terrace for laundry.

info@giscom.cat www.giscom.cat 972 611 023

Transaction: Sale Category: House Municipality: Baix Empordà Surface area: 312 m<sup>2</sup>

Rooms: 5 Bathrooms: 3 bathrooms

Parking: Yes Washing machine: Yes Terrace: Yes Swimming pool: Yes

Land: 700 m<sup>2</sup>

info@giscom.cat www.giscom.cat 972 611 023