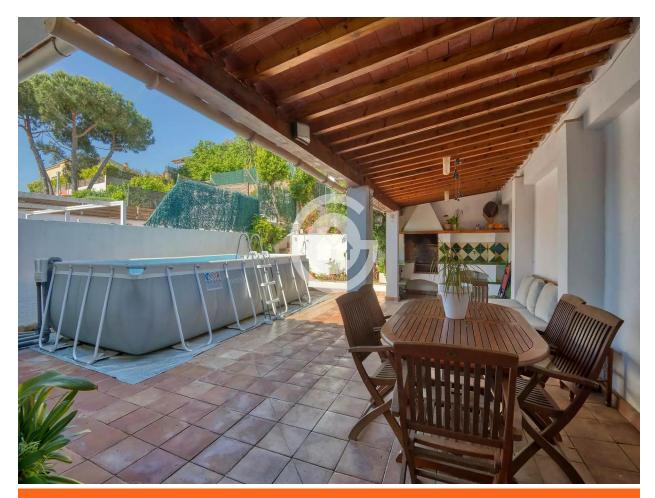

## Bright home with a great location, ideal for enjoying the Costa Brava.

348.000 €

This two-storey house is located in a quiet, well-connected area, perfect as a first or second residence in the heart of the Costa Brava. The ground floor includes a garage with space for one vehicle, a storage room, and an additional area that could be converted into another room, as well as an office or bedroom. The upper floor features a spacious living-dining room with a fireplace and access to the patio, a kitchen with outdoor access, a suite, a double bedroom, a single bedroom, and a full bathroom with a shower. Outside, you II find a lovely summer dining area with a barbecue, a folding pool, a laundry area, a bathroom with a shower, and an extra storage room. Highlights include solar panels, air conditioning with heat pump, oil-fired heating with the option to connect to natural gas, and a well-maintained overall condition. It s a bright home in a very good location. Just a few kilometres from the stunning beaches and coves of the Costa Brava.