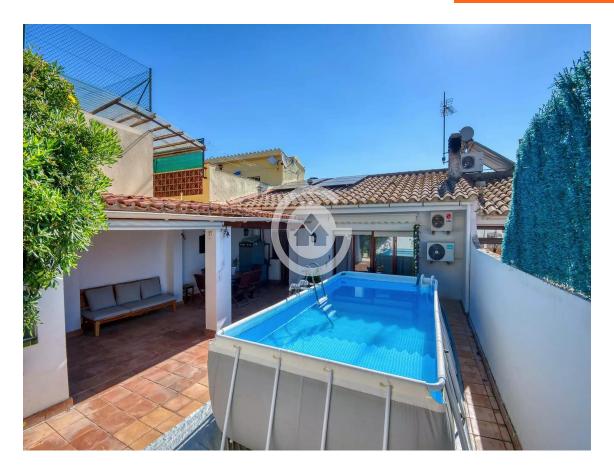

## Bright home with a great location, ideal for enjoying the Costa Brava.

348.000 €

This two-storey house is located in a quiet, well-connected area, perfect as a first or second residence in the heart of the Costa Brava. The ground floor includes a garage with space for one vehicle, a storage room, and an additional area that could be converted into another room, as well as an office or bedroom. The upper floor features a spacious living-dining room with a fireplace and access to the patio, a kitchen with outdoor access, a suite, a double bedroom, a single bedroom, and a full bathroom with a shower. Outside, you II find a lovely summer dining area with a barbecue, a folding pool, a laundry area, a bathroom with a shower, and an extra storage room. Highlights include solar panels, air conditioning with heat pump, oil-fired heating with the option to connect to natural gas, and a well-maintained overall condition. It s a bright home in a very good location. Just a few kilometres from the stunning beaches and coves of the Costa Brava.

Transaction: Sale Category: House

Municipality: Baix Empordà Surface area: 124 m<sup>2</sup>

Rooms: 4 Bathrooms: 3 bathrooms

Parking: Yes Washing machine: Yes Utility room/area: Yes Terrace: Yes Swimming pool: Yes Land: 216