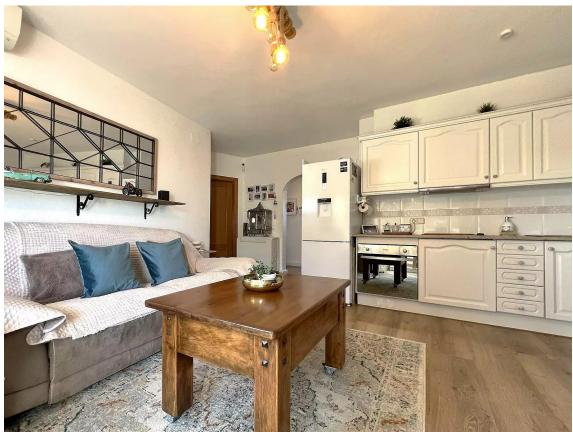

Cosy flat with two bedrooms in Torroella de Fluvià. 138.000 € Alt Empordà.

Ideal as a permanent residence, second home or investment near the sea! Discover this charming cottage-style flat in Torroella de Fluvià, located in a quiet residential area of Alt Empordà. Located on the first floor, all exterior and bathed in natural light all day long, this home offers a perfect combination of comfort, functionality and natural surroundings. Just 10 minutes from the wild beaches of Sant Pere Pescador, the flat is part of a community surrounded by gardens, ideal for those seeking tranquillity and contact with nature. The property has: Bright living-dining room, with direct access to a cosy terrace/balcony with unobstructed views of the surrounding landscape. Open-plan kitchen integrated into the living space, functional and well laid out. Two double bedrooms, comfortable and exterior with wall wardrobes. Bathroom with shower in excellent condition. Small storage room or pantry, perfect as extra storage space. It also has aluminium windows with double glazing and hot/cold pump system in the living room and both bedrooms, for total comfort in all seasons. An excellent opportunity !!! Come and see it and let yourself fall in love with its light, its environment and its warmth!