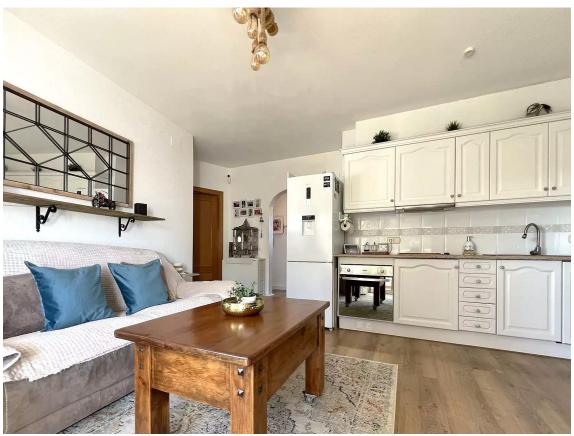

Cosy flat with two bedrooms in Torroella de Fluvià. 138.000 € Alt Empordà.

Ideal as a permanent residence, second home or investment near the sea! Discover this charming cottage-style flat in Torroella de Fluvià, located in a quiet residential area of Alt Empordà. Located on the first floor, all exterior and bathed in natural light all day long, this home offers a perfect combination of comfort, functionality and natural surroundings. Just 10 minutes from the wild beaches of Sant Pere Pescador, the flat is part of a community surrounded by gardens, ideal for those seeking tranquillity and contact with nature. The property has: Bright living-dining room, with direct access to a cosy terrace/balcony with unobstructed views of the surrounding landscape. Open-plan kitchen integrated into the living space, functional and well laid out. Two double bedrooms, comfortable and exterior with wall wardrobes. Bathroom with shower in excellent condition. Small storage room or pantry, perfect as extra storage space. It also has aluminium windows with double glazing and hot/cold pump system in the living room and both bedrooms, for total comfort in all seasons. An excellent opportunity !!! Come and see it and let yourself fall in love with its light, its environment and its warmth!