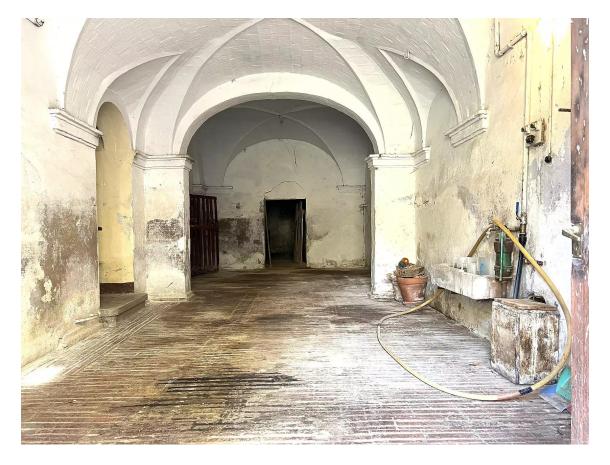

## Town house to renovate in the town of l'Armentera, Alt Empordà.

290.000 €

Discover this house in the picturesque village of L'Armentera, in the heart of Alt Empordà. Just ten minutes from the sea and surrounded by a unique natural environment, with the Fluvià river and numerous green routes to enjoy the tranquility and beauty of the landscape. This village house, with great personality, is a unique opportunity for lovers of restoration and design. Its structure preserves traditional elements such as the high ceilings and the Catalan vault on the ground floor, where you will find large spaces full of possibilities to turn them into the house of your dreams. On the first floor, the house has four bedrooms, two living rooms -one of them with access to a charming balcony-, a large kitchen with fireplace and access to a private patio, as well as a bathroom. The first floor offers multiple open spaces waiting to be transformed. Let your imagination run wild and turn them into personalised rooms, a studio, an artist's studio or any project you have in mind. If you are looking for a house with character, surrounded by nature and with infinite possibilities of reform to adapt it to your taste, this is your opportunity. Don't let this jewel escape and come and discover its potential!