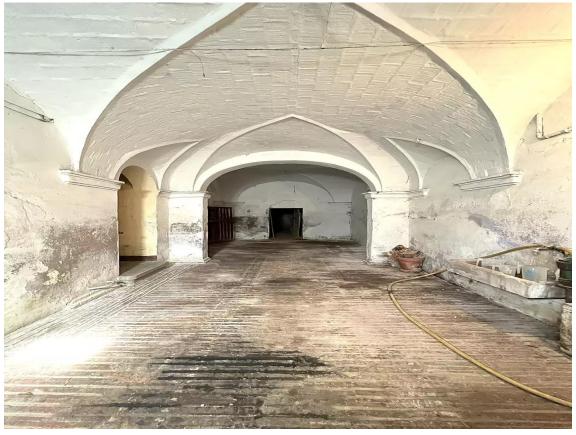

## Town house to renovate in the town of l'Armentera, Alt Empordà.

290.000 €

Discover this house in the picturesque village of L'Armentera, in the heart of Alt Empordà. Just ten minutes from the sea and surrounded by a unique natural environment, with the Fluvià river and numerous green routes to enjoy the tranquility and beauty of the landscape. This village house, with great personality, is a unique opportunity for lovers of restoration and design. Its structure preserves traditional elements such as the high ceilings and the Catalan vault on the ground floor, where you will find large spaces full of possibilities to turn them into the house of your dreams. On the first floor, the house has four bedrooms, two living rooms -one of them with access to a charming balcony-, a large kitchen with fireplace and access to a private patio, as well as a bathroom. The first floor offers multiple open spaces waiting to be transformed. Let your imagination run wild and turn them into personalised rooms, a studio, an artist's studio or any project you have in mind. If you are looking for a house with character, surrounded by nature and with infinite possibilities of reform to adapt it to your taste, this is your opportunity. Don't let this jewel escape and come and discover its potential!