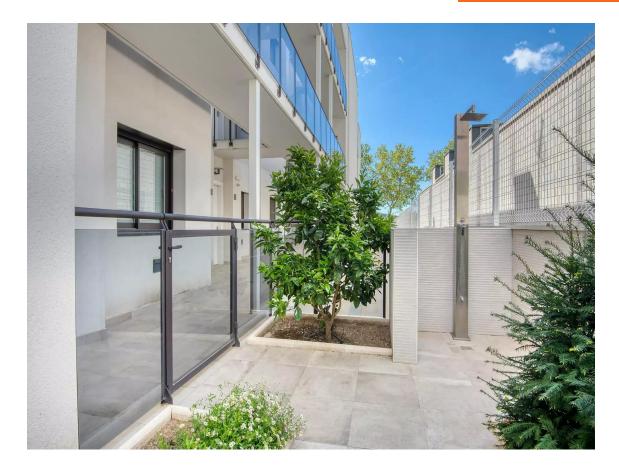

Penthouse with terrace and private solarium.

375.000 €

Penthouse with a spacious terrace and private solarium of 24.25 square meters, equipped with water and electricity connections. This charming space features a bright living-dining room that seamlessly blends with an open kitchen, along with two cozy double bedrooms and a modern full bathroom. The details in the kitchen, bathrooms, and floors stand out for their high quality, provided by the prestigious brand PORCELANOSA. The air conditioning, for both cold and heat, is managed through the aerothermal technology of the renowned brand HITACHI. The east and southeast orientation provides the best exposure to take advantage of the light and warm morning sun. The property is located in a quiet area, ideal for both primary and secondary residence. It has a playground right in front and the Estanys park on one side, as well as a wide variety of services just a few meters away, such as supermarkets, schools, nursery schools, and a medical center. Just 1000 meters from the beach and 800 meters from the center of Playa de Aro, this location offers a perfect combination of tranquility and accessibility. Energy Efficiency Rating: B-27, A-4.