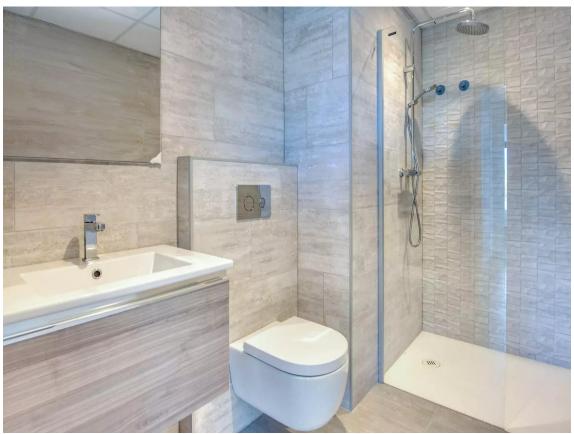

Penthouse with terrace and private solarium.

375.000 €

Penthouse with a spacious terrace and private solarium of 24.25 square meters, equipped with water and electricity connections. This charming space features a bright living-dining room that seamlessly blends with an open kitchen, along with two cozy double bedrooms and a modern full bathroom. The details in the kitchen, bathrooms, and floors stand out for their high quality, provided by the prestigious brand PORCELANOSA. The air conditioning, for both cold and heat, is managed through the aerothermal technology of the renowned brand HITACHI. The east and southeast orientation provides the best exposure to take advantage of the light and warm morning sun. The property is located in a quiet area, ideal for both primary and secondary residence. It has a playground right in front and the Estanys park on one side, as well as a wide variety of services just a few meters away, such as supermarkets, schools, nursery schools, and a medical center. Just 1000 meters from the beach and 800 meters from the center of Playa de Aro, this location offers a perfect combination of tranquility and accessibility. Energy Efficiency Rating: B-27, A-4.