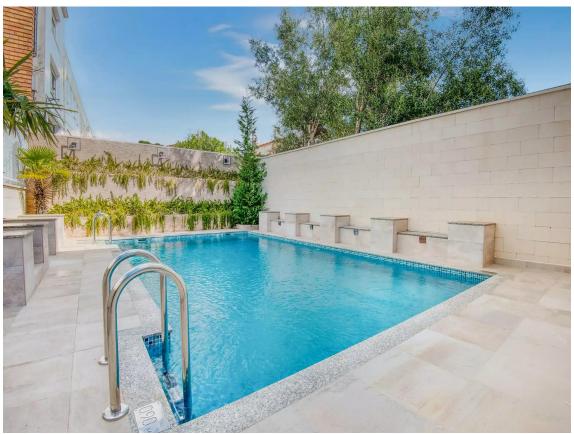

Penthouse with terrace and private solarium.

375.000 €

Penthouse with a spacious terrace and private solarium of 24.25 square meters, equipped with water and electricity connections. This charming space features a bright living-dining room that seamlessly blends with an open kitchen, along with two cozy double bedrooms and a modern full bathroom. The details in the kitchen, bathrooms, and floors stand out for their high quality, provided by the prestigious brand PORCELANOSA. The air conditioning, for both cold and heat, is managed through the aerothermal technology of the renowned brand HITACHI. The east and southeast orientation provides the best exposure to take advantage of the light and warm morning sun. The property is located in a quiet area, ideal for both primary and secondary residence. It has a playground right in front and the Estanys park on one side, as well as a wide variety of services just a few meters away, such as supermarkets, schools, nursery schools, and a medical center. Just 1000 meters from the beach and 800 meters from the center of Playa de Aro, this location offers a perfect combination of tranquility and accessibility. Energy Efficiency Rating: B-27, A-4.