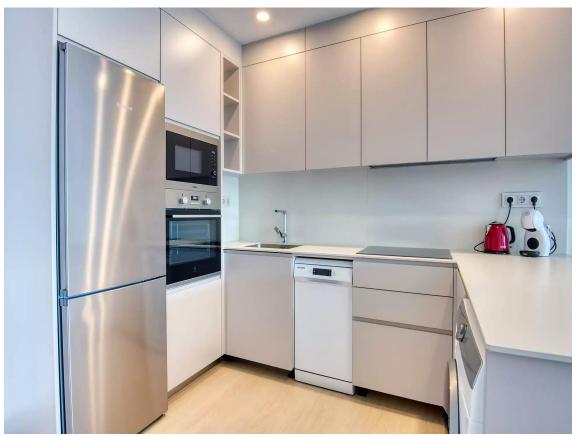

Penthouse with terrace and private solarium.

375.000 €

Penthouse with a spacious terrace and private solarium of 24.25 square meters, equipped with water and electricity connections. This charming space features a bright living-dining room that seamlessly blends with an open kitchen, along with two cozy double bedrooms and a modern full bathroom. The details in the kitchen, bathrooms, and floors stand out for their high quality, provided by the prestigious brand PORCELANOSA. The air conditioning, for both cold and heat, is managed through the aerothermal technology of the renowned brand HITACHI. The east and southeast orientation provides the best exposure to take advantage of the light and warm morning sun. The property is located in a quiet area, ideal for both primary and secondary residence. It has a playground right in front and the Estanys park on one side, as well as a wide variety of services just a few meters away, such as supermarkets, schools, nursery schools, and a medical center. Just 1000 meters from the beach and 800 meters from the center of Playa de Aro, this location offers a perfect combination of tranquility and accessibility. Energy Efficiency Rating: B-27, A-4.