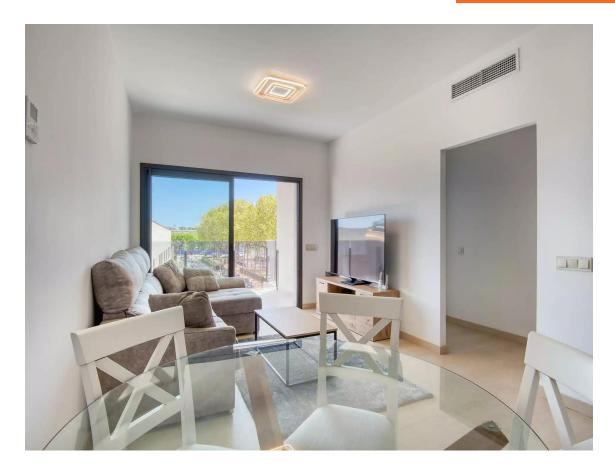

Penthouse with terrace and private solarium.

375.000 €

Penthouse with a spacious terrace and private solarium of 24.25 square meters, equipped with water and electricity connections. This charming space features a bright living-dining room that seamlessly blends with an open kitchen, along with two cozy double bedrooms and a modern full bathroom. The details in the kitchen, bathrooms, and floors stand out for their high quality, provided by the prestigious brand PORCELANOSA. The air conditioning, for both cold and heat, is managed through the aerothermal technology of the renowned brand HITACHI. The east and southeast orientation provides the best exposure to take advantage of the light and warm morning sun. The property is located in a quiet area, ideal for both primary and secondary residence. It has a playground right in front and the Estanys park on one side, as well as a wide variety of services just a few meters away, such as supermarkets, schools, nursery schools, and a medical center. Just 1000 meters from the beach and 800 meters from the center of Playa de Aro, this location offers a perfect combination of tranquility and accessibility. Energy Efficiency Rating: B-27, A-4.