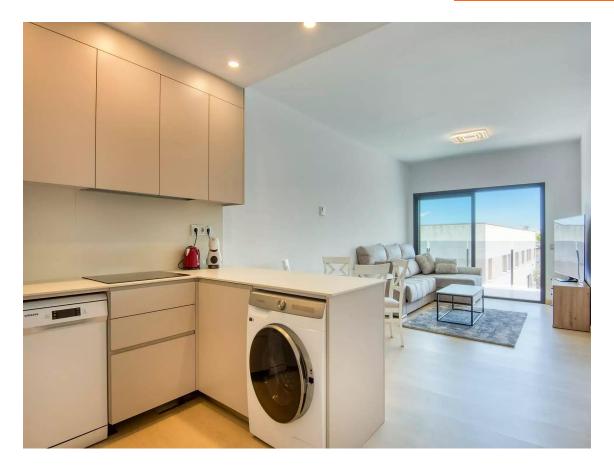

Penthouse with terrace and private solarium.

375.000 €

Penthouse with a spacious terrace and private solarium of 24.25 square meters, equipped with water and electricity connections. This charming space features a bright living-dining room that seamlessly blends with an open kitchen, along with two cozy double bedrooms and a modern full bathroom. The details in the kitchen, bathrooms, and floors stand out for their high quality, provided by the prestigious brand PORCELANOSA. The air conditioning, for both cold and heat, is managed through the aerothermal technology of the renowned brand HITACHI. The east and southeast orientation provides the best exposure to take advantage of the light and warm morning sun. The property is located in a quiet area, ideal for both primary and secondary residence. It has a playground right in front and the Estanys park on one side, as well as a wide variety of services just a few meters away, such as supermarkets, schools, nursery schools, and a medical center. Just 1000 meters from the beach and 800 meters from the center of Playa de Aro, this location offers a perfect combination of tranquility and accessibility. Energy Efficiency Rating: B-27, A-4.