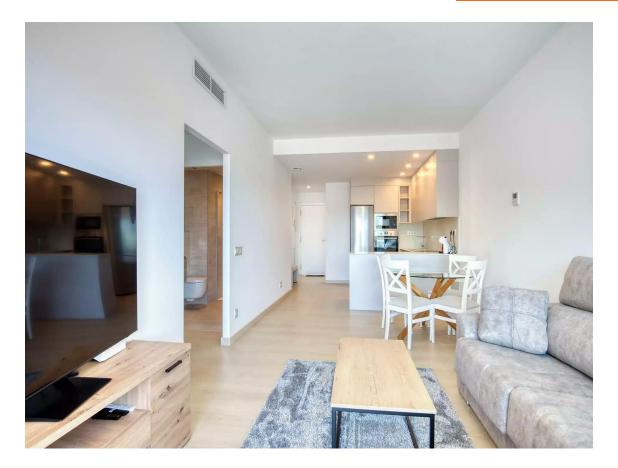

Penthouse with terrace and private solarium.

375.000 €

Penthouse with a spacious terrace and private solarium of 24.25 square meters, equipped with water and electricity connections. This charming space features a bright living-dining room that seamlessly blends with an open kitchen, along with two cozy double bedrooms and a modern full bathroom. The details in the kitchen, bathrooms, and floors stand out for their high quality, provided by the prestigious brand PORCELANOSA. The air conditioning, for both cold and heat, is managed through the aerothermal technology of the renowned brand HITACHI. The east and southeast orientation provides the best exposure to take advantage of the light and warm morning sun. The property is located in a quiet area, ideal for both primary and secondary residence. It has a playground right in front and the Estanys park on one side, as well as a wide variety of services just a few meters away, such as supermarkets, schools, nursery schools, and a medical center. Just 1000 meters from the beach and 800 meters from the center of Playa de Aro, this location offers a perfect combination of tranquility and accessibility. Energy Efficiency Rating: B-27, A-4.