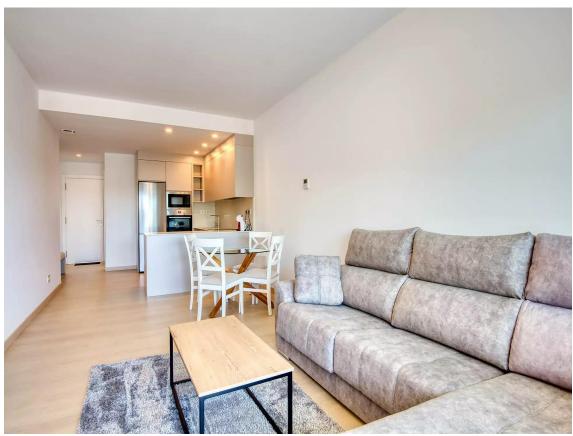

Penthouse with terrace and private solarium.

375.000 €

Penthouse with a spacious terrace and private solarium of 24.25 square meters, equipped with water and electricity connections. This charming space features a bright living-dining room that seamlessly blends with an open kitchen, along with two cozy double bedrooms and a modern full bathroom. The details in the kitchen, bathrooms, and floors stand out for their high quality, provided by the prestigious brand PORCELANOSA. The air conditioning, for both cold and heat, is managed through the aerothermal technology of the renowned brand HITACHI. The east and southeast orientation provides the best exposure to take advantage of the light and warm morning sun. The property is located in a quiet area, ideal for both primary and secondary residence. It has a playground right in front and the Estanys park on one side, as well as a wide variety of services just a few meters away, such as supermarkets, schools, nursery schools, and a medical center. Just 1000 meters from the beach and 800 meters from the center of Playa de Aro, this location offers a perfect combination of tranquility and accessibility. Energy Efficiency Rating: B-27, A-4.