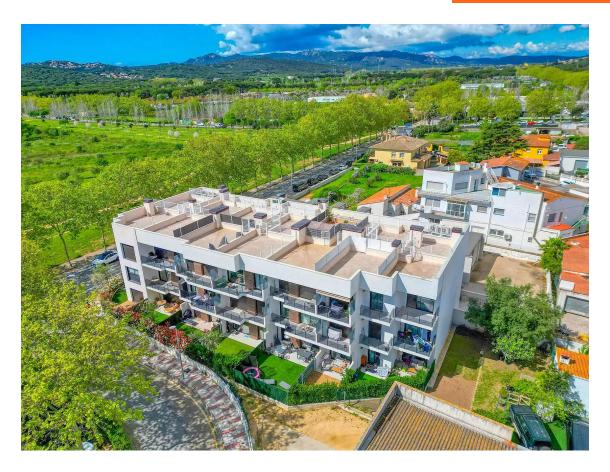

Penthouse with terrace and private solarium.

375.000 €

Penthouse with a spacious terrace and private solarium of 24.25 square meters, equipped with water and electricity connections. This charming space features a bright living-dining room that seamlessly blends with an open kitchen, along with two cozy double bedrooms and a modern full bathroom. The details in the kitchen, bathrooms, and floors stand out for their high quality, provided by the prestigious brand PORCELANOSA. The air conditioning, for both cold and heat, is managed through the aerothermal technology of the renowned brand HITACHI. The east and southeast orientation provides the best exposure to take advantage of the light and warm morning sun. The property is located in a quiet area, ideal for both primary and secondary residence. It has a playground right in front and the Estanys park on one side, as well as a wide variety of services just a few meters away, such as supermarkets, schools, nursery schools, and a medical center. Just 1000 meters from the beach and 800 meters from the center of Playa de Aro, this location offers a perfect combination of tranquility and accessibility. Energy Efficiency Rating: B-27, A-4.