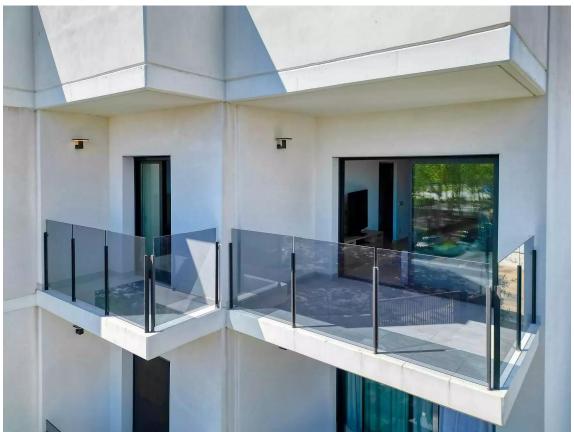

Penthouse with terrace and private solarium.

375.000 €

Penthouse with a spacious terrace and private solarium of 24.25 square meters, equipped with water and electricity connections. This charming space features a bright living-dining room that seamlessly blends with an open kitchen, along with two cozy double bedrooms and a modern full bathroom. The details in the kitchen, bathrooms, and floors stand out for their high quality, provided by the prestigious brand PORCELANOSA. The air conditioning, for both cold and heat, is managed through the aerothermal technology of the renowned brand HITACHI. The east and southeast orientation provides the best exposure to take advantage of the light and warm morning sun. The property is located in a quiet area, ideal for both primary and secondary residence. It has a playground right in front and the Estanys park on one side, as well as a wide variety of services just a few meters away, such as supermarkets, schools, nursery schools, and a medical center. Just 1000 meters from the beach and 800 meters from the center of Playa de Aro, this location offers a perfect combination of tranquility and accessibility. Energy Efficiency Rating: B-27, A-4.