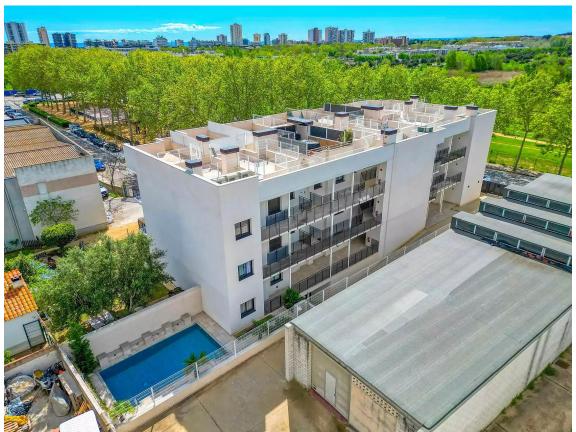

Penthouse with terrace and private solarium.

375.000 €

Penthouse with a spacious terrace and private solarium of 24.25 square meters, equipped with water and electricity connections. This charming space features a bright living-dining room that seamlessly blends with an open kitchen, along with two cozy double bedrooms and a modern full bathroom. The details in the kitchen, bathrooms, and floors stand out for their high quality, provided by the prestigious brand PORCELANOSA. The air conditioning, for both cold and heat, is managed through the aerothermal technology of the renowned brand HITACHI. The east and southeast orientation provides the best exposure to take advantage of the light and warm morning sun. The property is located in a quiet area, ideal for both primary and secondary residence. It has a playground right in front and the Estanys park on one side, as well as a wide variety of services just a few meters away, such as supermarkets, schools, nursery schools, and a medical center. Just 1000 meters from the beach and 800 meters from the center of Playa de Aro, this location offers a perfect combination of tranquility and accessibility. Energy Efficiency Rating: B-27, A-4.