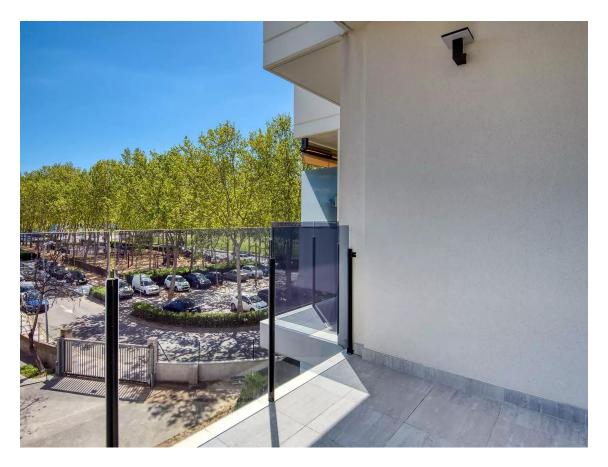

Penthouse with terrace and private solarium.

375.000 €

Penthouse with a spacious terrace and private solarium of 24.25 square meters, equipped with water and electricity connections. This charming space features a bright living-dining room that seamlessly blends with an open kitchen, along with two cozy double bedrooms and a modern full bathroom. The details in the kitchen, bathrooms, and floors stand out for their high quality, provided by the prestigious brand PORCELANOSA. The air conditioning, for both cold and heat, is managed through the aerothermal technology of the renowned brand HITACHI. The east and southeast orientation provides the best exposure to take advantage of the light and warm morning sun. The property is located in a quiet area, ideal for both primary and secondary residence. It has a playground right in front and the Estanys park on one side, as well as a wide variety of services just a few meters away, such as supermarkets, schools, nursery schools, and a medical center. Just 1000 meters from the beach and 800 meters from the center of Playa de Aro, this location offers a perfect combination of tranquility and accessibility. Energy Efficiency Rating: B-27, A-4.