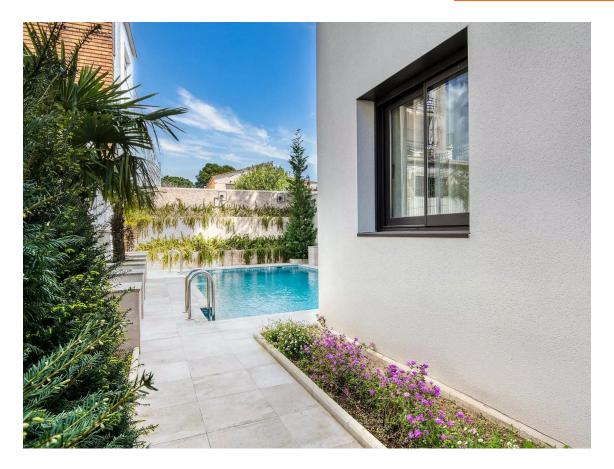

Penthouse with terrace and private solarium.

375.000 €

Penthouse with a spacious terrace and private solarium of 24.25 square meters, equipped with water and electricity connections. This charming space features a bright living-dining room that seamlessly blends with an open kitchen, along with two cozy double bedrooms and a modern full bathroom. The details in the kitchen, bathrooms, and floors stand out for their high quality, provided by the prestigious brand PORCELANOSA. The air conditioning, for both cold and heat, is managed through the aerothermal technology of the renowned brand HITACHI. The east and southeast orientation provides the best exposure to take advantage of the light and warm morning sun. The property is located in a quiet area, ideal for both primary and secondary residence. It has a playground right in front and the Estanys park on one side, as well as a wide variety of services just a few meters away, such as supermarkets, schools, nursery schools, and a medical center. Just 1000 meters from the beach and 800 meters from the center of Playa de Aro, this location offers a perfect combination of tranquility and accessibility. Energy Efficiency Rating: B-27, A-4.