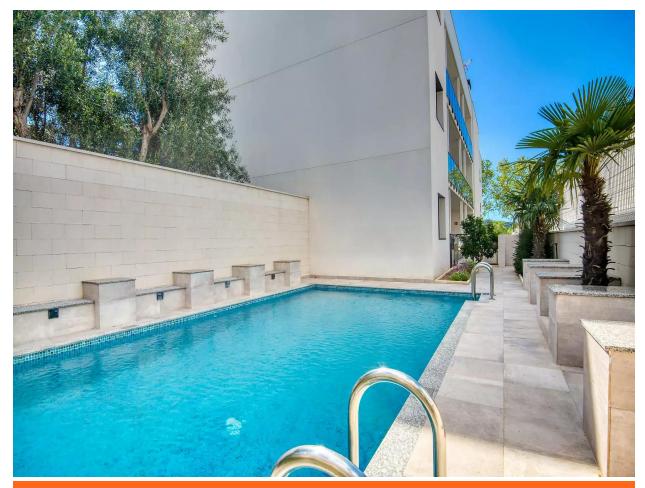

Penthouse with terrace and private solarium.

375.000 €

Penthouse with a spacious terrace and private solarium of 24.25 square meters, equipped with water and electricity connections. This charming space features a bright living-dining room that seamlessly blends with an open kitchen, along with two cozy double bedrooms and a modern full bathroom. The details in the kitchen, bathrooms, and floors stand out for their high quality, provided by the prestigious brand PORCELANOSA. The air conditioning, for both cold and heat, is managed through the aerothermal technology of the renowned brand HITACHI. The east and southeast orientation provides the best exposure to take advantage of the light and warm morning sun. The property is located in a quiet area, ideal for both primary and secondary residence. It has a playground right in front and the Estanys park on one side, as well as a wide variety of services just a few meters away, such as supermarkets, schools, nursery schools, and a medical center. Just 1000 meters from the beach and 800 meters from the center of Playa de Aro, this location offers a perfect combination of tranquility and accessibility. Energy Efficiency Rating: B-27, A-4.