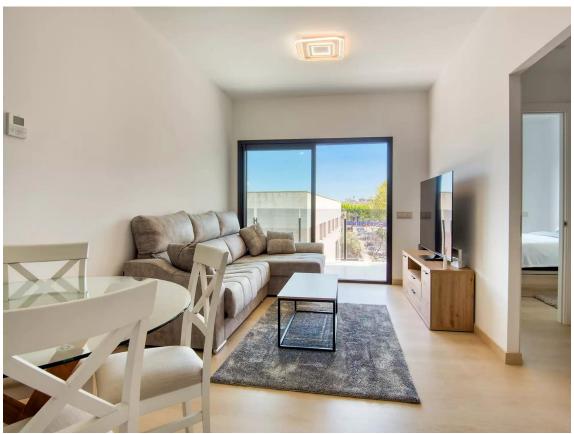

Penthouse with terrace and private solarium.

375.000 €

Penthouse with a spacious terrace and private solarium of 24.25 square meters, equipped with water and electricity connections. This charming space features a bright living-dining room that seamlessly blends with an open kitchen, along with two cozy double bedrooms and a modern full bathroom. The details in the kitchen, bathrooms, and floors stand out for their high quality, provided by the prestigious brand PORCELANOSA. The air conditioning, for both cold and heat, is managed through the aerothermal technology of the renowned brand HITACHI. The east and southeast orientation provides the best exposure to take advantage of the light and warm morning sun. The property is located in a quiet area, ideal for both primary and secondary residence. It has a playground right in front and the Estanys park on one side, as well as a wide variety of services just a few meters away, such as supermarkets, schools, nursery schools, and a medical center. Just 1000 meters from the beach and 800 meters from the center of Playa de Aro, this location offers a perfect combination of tranquility and accessibility. Energy Efficiency Rating: B-27, A-4.