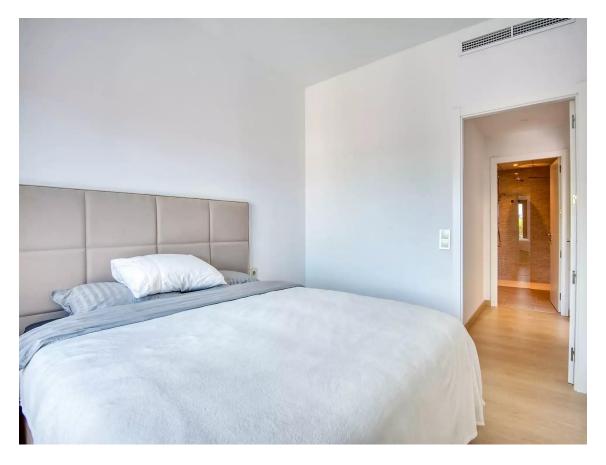

Penthouse with terrace and private solarium.

375.000 €

Penthouse with a spacious terrace and private solarium of 24.25 square meters, equipped with water and electricity connections. This charming space features a bright living-dining room that seamlessly blends with an open kitchen, along with two cozy double bedrooms and a modern full bathroom. The details in the kitchen, bathrooms, and floors stand out for their high quality, provided by the prestigious brand PORCELANOSA. The air conditioning, for both cold and heat, is managed through the aerothermal technology of the renowned brand HITACHI. The east and southeast orientation provides the best exposure to take advantage of the light and warm morning sun. The property is located in a quiet area, ideal for both primary and secondary residence. It has a playground right in front and the Estanys park on one side, as well as a wide variety of services just a few meters away, such as supermarkets, schools, nursery schools, and a medical center. Just 1000 meters from the beach and 800 meters from the center of Playa de Aro, this location offers a perfect combination of tranquility and accessibility. Energy Efficiency Rating: B-27, A-4.