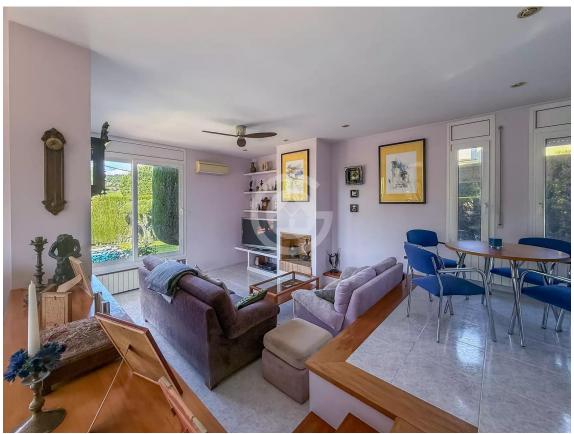

From the very first step, this home radiates warmth and character, with spacious, thoughtfully designed interiors that offer a sense of well-being in every corner.

The ground floor features a cozy living-dining room with a fireplace, air conditioning, and a ceiling fan, opening onto a garden terrace that's perfect for family gatherings or evenings with friends. The outdoor area, complete with a swimming pool and barbecue, is a true oasis where the sun touches every corner throughout the day. The separate kitchen is spacious and equipped with air conditioning, designed for those who enjoy the pleasure of cooking. This floor also includes a double bedroom that offers both comfort and flexibility, along with a guest toilet.