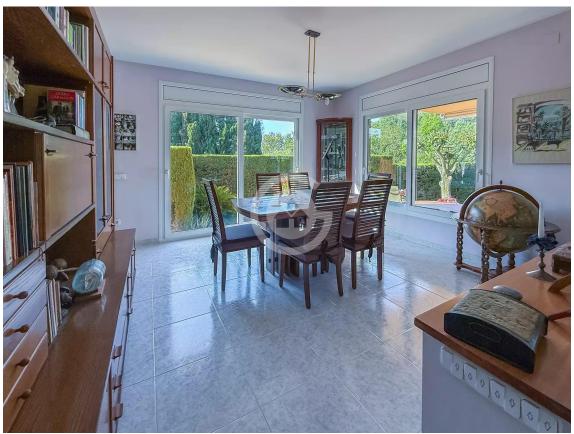

From the very first step, this home radiates warmth and character, with spacious, thoughtfully designed interiors that offer a sense of well-being in every corner.

The ground floor features a cozy living-dining room with a fireplace, air conditioning, and a ceiling fan, opening onto a garden terrace that's perfect for family gatherings or evenings with friends. The outdoor area, complete with a swimming pool and barbecue, is a true oasis where the sun touches every corner throughout the day. The separate kitchen is spacious and equipped with air conditioning, designed for those who enjoy the pleasure of cooking. This floor also includes a double bedroom that offers both comfort and flexibility, along with a guest toilet.