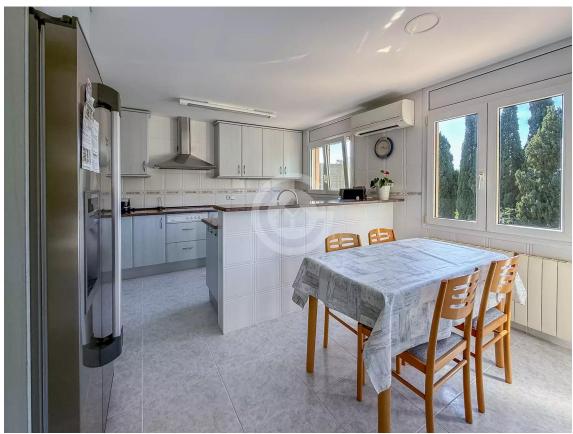

From the very first step, this home radiates warmth and character, with spacious, thoughtfully designed interiors that offer a sense of well-being in every corner.

The ground floor features a cozy living-dining room with a fireplace, air conditioning, and a ceiling fan, opening onto a garden terrace that's perfect for family gatherings or evenings with friends. The outdoor area, complete with a swimming pool and barbecue, is a true oasis where the sun touches every corner throughout the day. The separate kitchen is spacious and equipped with air conditioning, designed for those who enjoy the pleasure of cooking. This floor also includes a double bedroom that offers both comfort and flexibility, along with a guest toilet.