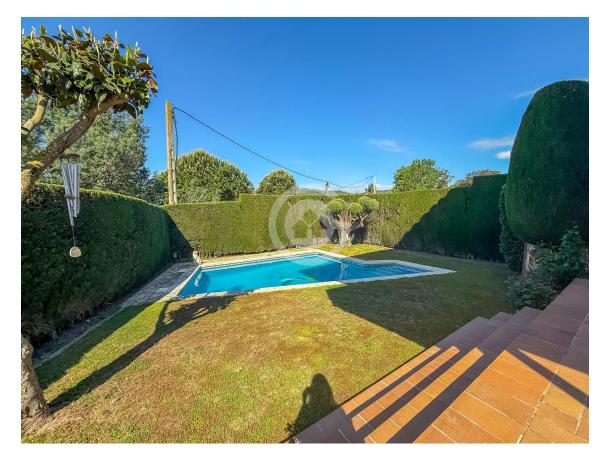

From the very first step, this home radiates warmth and character, with spacious, thoughtfully designed interiors that offer a sense of well-being in every corner.

The ground floor features a cozy living-dining room with a fireplace, air conditioning, and a ceiling fan, opening onto a garden terrace that's perfect for family gatherings or evenings with friends. The outdoor area, complete with a swimming pool and barbecue, is a true oasis where the sun touches every corner throughout the day. The separate kitchen is spacious and equipped with air conditioning, designed for those who enjoy the pleasure of cooking. This floor also includes a double bedroom that offers both comfort and flexibility, along with a guest toilet.