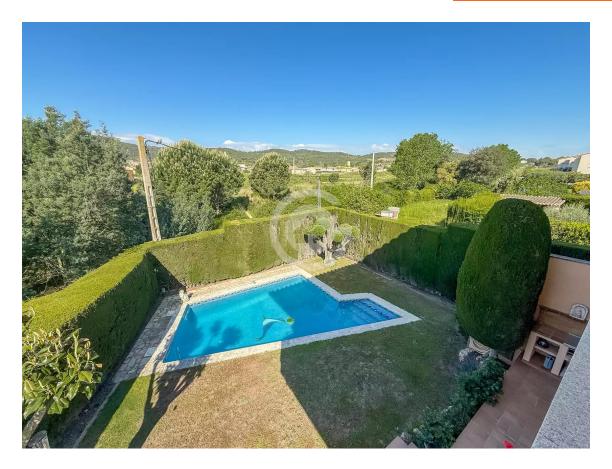

From the very first step, this home radiates warmth and character, with spacious, thoughtfully designed interiors that offer a sense of well-being in every corner.

The ground floor features a cozy living-dining room with a fireplace, air conditioning, and a ceiling fan, opening onto a garden terrace that's perfect for family gatherings or evenings with friends. The outdoor area, complete with a swimming pool and barbecue, is a true oasis where the sun touches every corner throughout the day. The separate kitchen is spacious and equipped with air conditioning, designed for those who enjoy the pleasure of cooking. This floor also includes a double bedroom that offers both comfort and flexibility, along with a guest toilet.