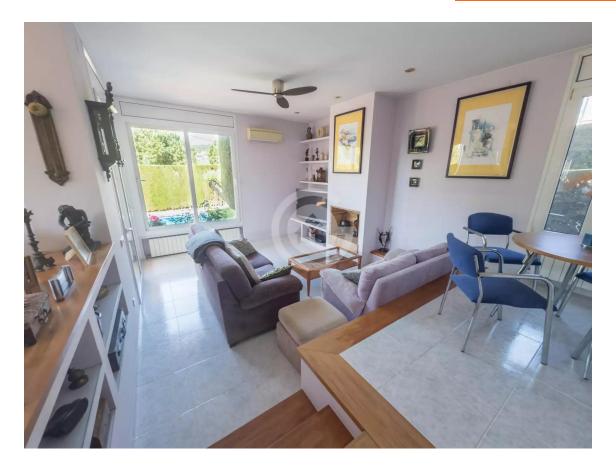

From the very first step, this home radiates warmth and character, with spacious, thoughtfully designed interiors that offer a sense of well-being in every corner.

The ground floor features a cozy living-dining room with a fireplace, air conditioning, and a ceiling fan, opening onto a garden terrace that's perfect for family gatherings or evenings with friends. The outdoor area, complete with a swimming pool and barbecue, is a true oasis where the sun touches every corner throughout the day. The separate kitchen is spacious and equipped with air conditioning, designed for those who enjoy the pleasure of cooking. This floor also includes a double bedroom that offers both comfort and flexibility, along with a guest toilet.