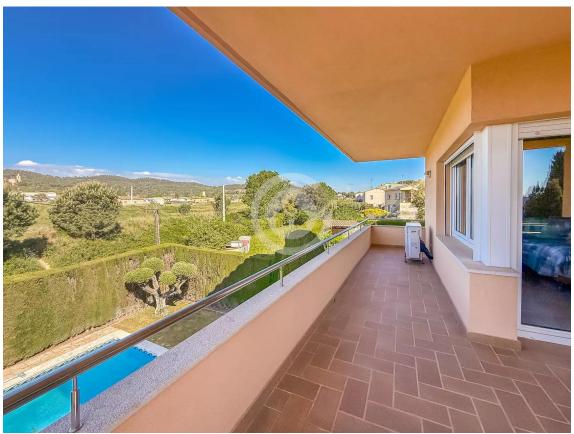

From the very first step, this home radiates warmth and character, with spacious, thoughtfully designed interiors that offer a sense of well-being in every corner.

The ground floor features a cozy living-dining room with a fireplace, air conditioning, and a ceiling fan, opening onto a garden terrace that's perfect for family gatherings or evenings with friends. The outdoor area, complete with a swimming pool and barbecue, is a true oasis where the sun touches every corner throughout the day. The separate kitchen is spacious and equipped with air conditioning, designed for those who enjoy the pleasure of cooking. This floor also includes a double bedroom that offers both comfort and flexibility, along with a guest toilet.

Upstairs, you'll be delighted by a master suite that combines elegance and privacy: it boasts a walk-in closet, a full bathroom with both a bathtub and a shower, and access to a large terrace with open views — perfect for starting the day in peace. Two additional bedrooms, a full bathroom, and a practical laundry room with access to another terrace complete this level.