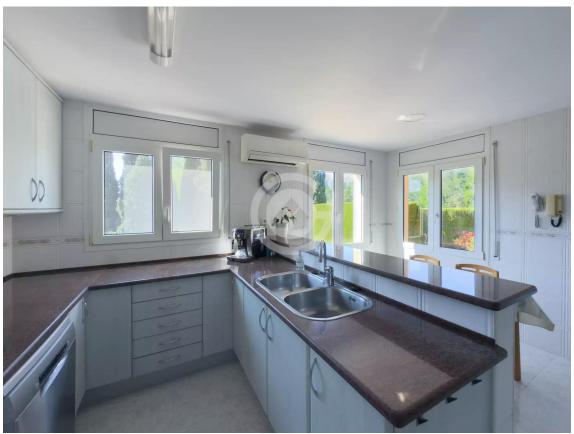

From the very first step, this home radiates warmth and character, with spacious, thoughtfully designed interiors that offer a sense of well-being in every corner.

The ground floor features a cozy living-dining room with a fireplace, air conditioning, and a ceiling fan, opening onto a garden terrace that's perfect for family gatherings or evenings with friends. The outdoor area, complete with a swimming pool and barbecue, is a true oasis where the sun touches every corner throughout the day. The separate kitchen is spacious and equipped with air conditioning, designed for those who enjoy the pleasure of cooking. This floor also includes a double bedroom that offers both comfort and flexibility, along with a guest toilet.