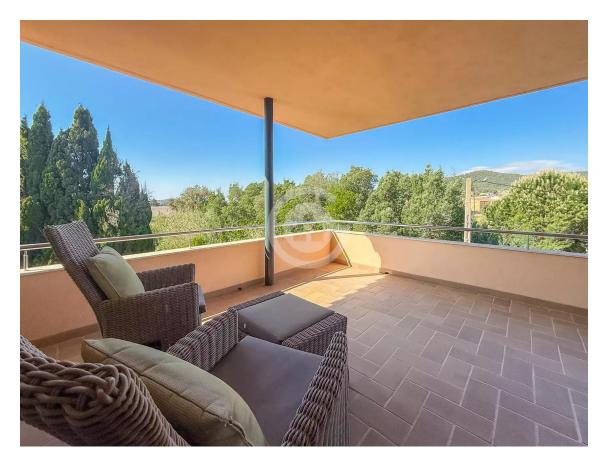

Upstairs, you'll be delighted by a master suite that combines elegance and privacy: it boasts a walk-in closet, a full bathroom with both a bathtub and a shower, and access to a large terrace with open views — perfect for starting the day in peace. Two additional bedrooms, a full bathroom, and a practical laundry room with access to another terrace complete this level.