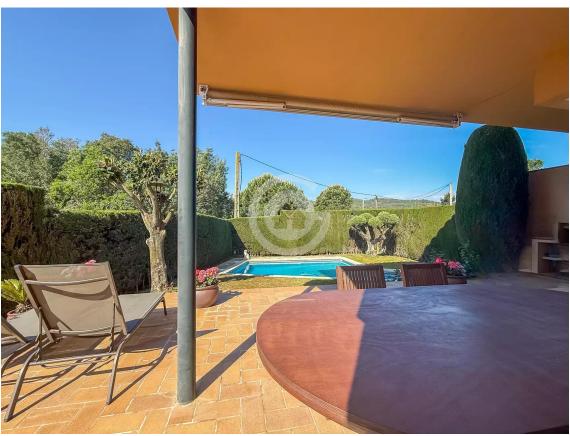

From the very first step, this home radiates warmth and character, with spacious, thoughtfully designed interiors that offer a sense of well-being in every corner.

The ground floor features a cozy living-dining room with a fireplace, air conditioning, and a ceiling fan, opening onto a garden terrace that's perfect for family gatherings or evenings with friends. The outdoor area, complete with a swimming pool and barbecue, is a true oasis where the sun touches every corner throughout the day. The separate kitchen is spacious and equipped with air conditioning, designed for those who enjoy the pleasure of cooking. This floor also includes a double bedroom that offers both comfort and flexibility, along with a guest toilet.