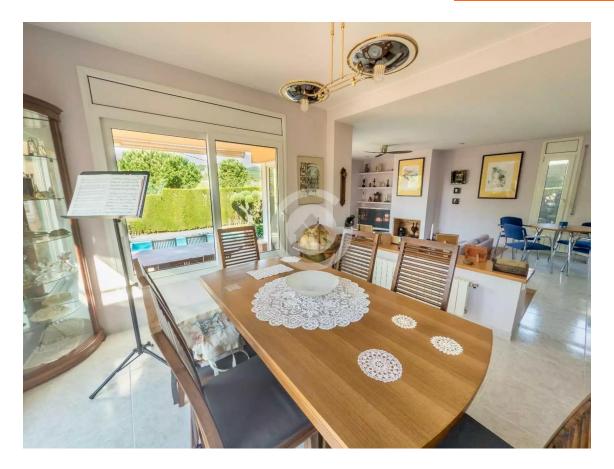

From the very first step, this home radiates warmth and character, with spacious, thoughtfully designed interiors that offer a sense of well-being in every corner.

The ground floor features a cozy living-dining room with a fireplace, air conditioning, and a ceiling fan, opening onto a garden terrace that's perfect for family gatherings or evenings with friends. The outdoor area, complete with a swimming pool and barbecue, is a true oasis where the sun touches every corner throughout the day. The separate kitchen is spacious and equipped with air conditioning, designed for those who enjoy the pleasure of cooking. This floor also includes a double bedroom that offers both comfort and flexibility, along with a guest toilet.