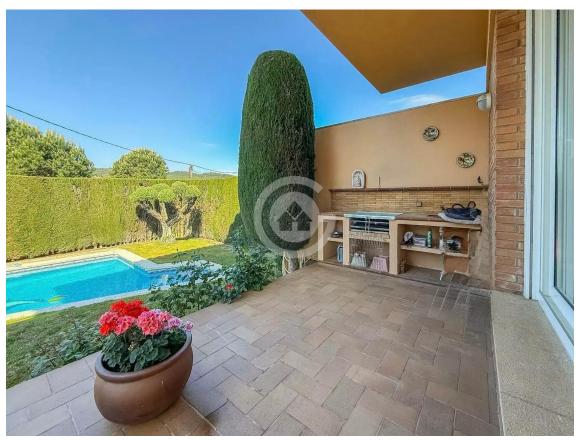

From the very first step, this home radiates warmth and character, with spacious, thoughtfully designed interiors that offer a sense of well-being in every corner.

The ground floor features a cozy living-dining room with a fireplace, air conditioning, and a ceiling fan, opening onto a garden terrace that's perfect for family gatherings or evenings with friends. The outdoor area, complete with a swimming pool and barbecue, is a true oasis where the sun touches every corner throughout the day. The separate kitchen is spacious and equipped with air conditioning, designed for those who enjoy the pleasure of cooking. This floor also includes a double bedroom that offers both comfort and flexibility, along with a guest toilet.