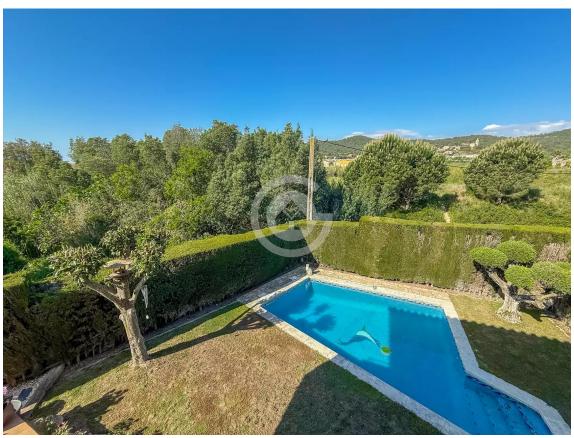

From the very first step, this home radiates warmth and character, with spacious, thoughtfully designed interiors that offer a sense of well-being in every corner.

The ground floor features a cozy living-dining room with a fireplace, air conditioning, and a ceiling fan, opening onto a garden terrace that's perfect for family gatherings or evenings with friends. The outdoor area, complete with a swimming pool and barbecue, is a true oasis where the sun touches every corner throughout the day. The separate kitchen is spacious and equipped with air conditioning, designed for those who enjoy the pleasure of cooking. This floor also includes a double bedroom that offers both comfort and flexibility, along with a guest toilet.