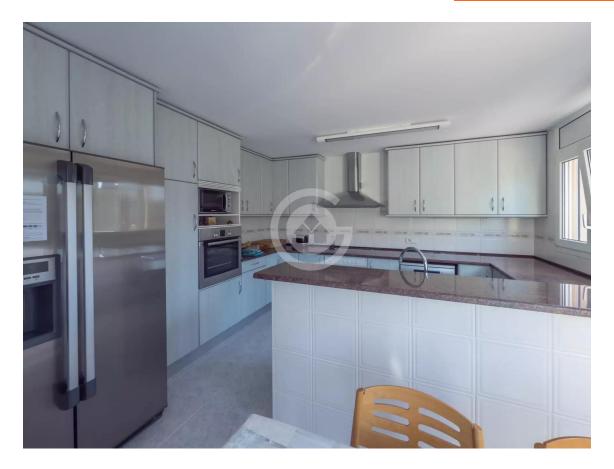

From the very first step, this home radiates warmth and character, with spacious, thoughtfully designed interiors that offer a sense of well-being in every corner.

The ground floor features a cozy living-dining room with a fireplace, air conditioning, and a ceiling fan, opening onto a garden terrace that's perfect for family gatherings or evenings with friends. The outdoor area, complete with a swimming pool and barbecue, is a true oasis where the sun touches every corner throughout the day. The separate kitchen is spacious and equipped with air conditioning, designed for those who enjoy the pleasure of cooking. This floor also includes a double bedroom that offers both comfort and flexibility, along with a guest toilet.