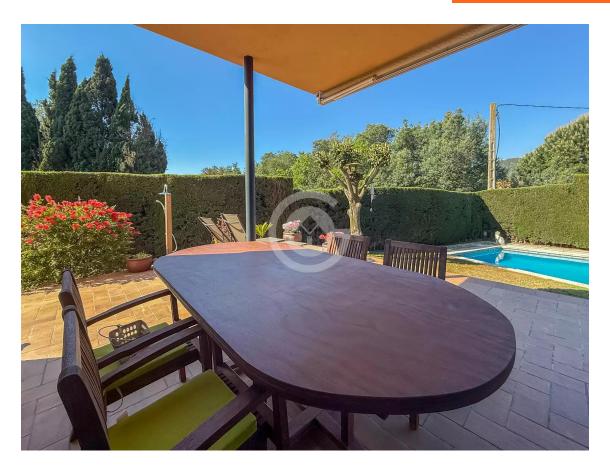

From the very first step, this home radiates warmth and character, with spacious, thoughtfully designed interiors that offer a sense of well-being in every corner.

The ground floor features a cozy living-dining room with a fireplace, air conditioning, and a ceiling fan, opening onto a garden terrace that's perfect for family gatherings or evenings with friends. The outdoor area, complete with a swimming pool and barbecue, is a true oasis where the sun touches every corner throughout the day. The separate kitchen is spacious and equipped with air conditioning, designed for those who enjoy the pleasure of cooking. This floor also includes a double bedroom that offers both comfort and flexibility, along with a guest toilet.