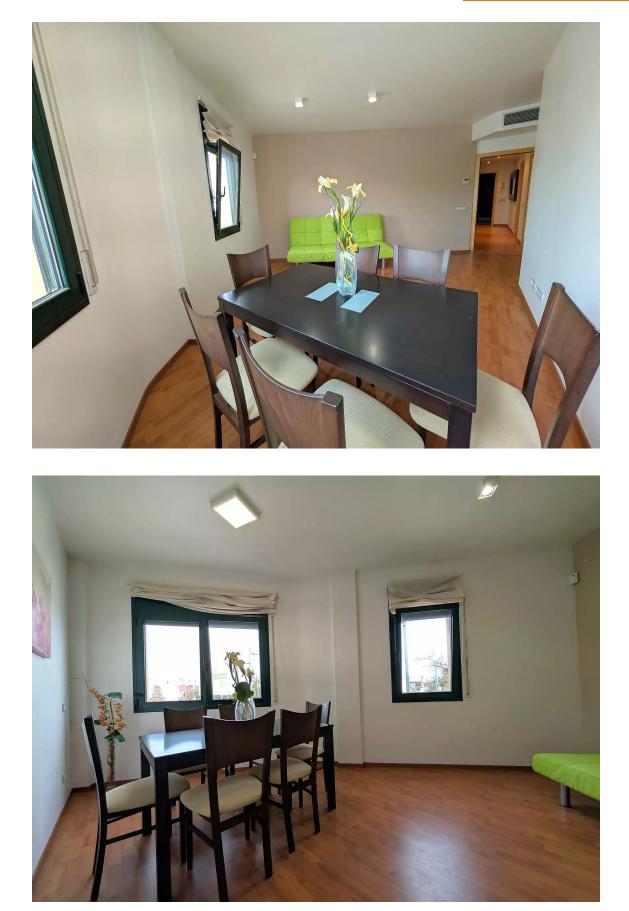

EXCLUSIVE from APIALIA !! Ground-floor apartment for sale in Palamós, near Port Marina, with a Tourist License! Built in 2004 and in excellent condition, it features a double bedroom, a spacious full bathroom, and access to a private interior terrace. A living-dining room and a practical, fully-equipped, separate kitchen are also included. Excellent finishes include parquet floors and built-in wardrobes. It also has central heating and ducted air conditioning. The property also includes access to a communal pool. The ground floor is highly accessible for people with reduced mobility.

Your ideal apartment for both a residence and your getaways on the Costa Brava! Or as a tourist rental, as it has a Tourist License. Contact us for more information!

| Transaction:     | Sale         | Category:      | Flat              |
|------------------|--------------|----------------|-------------------|
| Municipality:    | Baix Empordà | Surface area:  | 60 m <sup>2</sup> |
| Rooms:           | 1            | Bathrooms:     | 1 bathroom        |
| Washing machine: | Yes          | Swimming pool: | Yes               |
| Furnished:       | Yes          |                |                   |
|                  |              |                |                   |