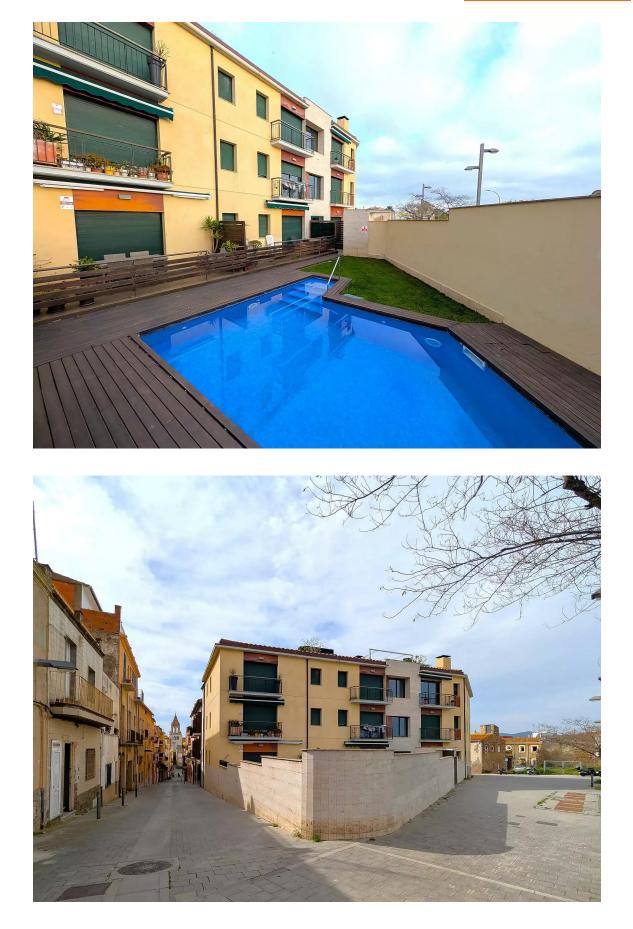

EXCLUSIVE from APIALIA !! Ground-floor apartment for sale in Palamós, near Port Marina, with a Tourist License! Built in 2004 and in excellent condition, it features a double bedroom, a spacious full bathroom, and access to a private interior terrace. A living-dining room and a practical, fully-equipped, separate kitchen are also included. Excellent finishes include parquet floors and built-in wardrobes. It also has central heating and ducted air conditioning. The property also includes access to a communal pool. The ground floor is highly accessible for people with reduced mobility.