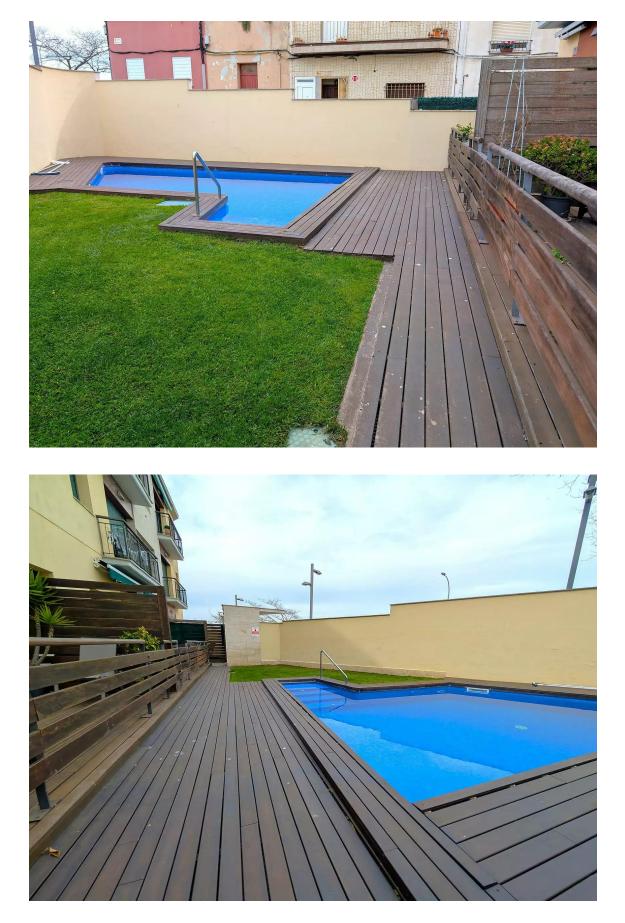

EXCLUSIVE from APIALIA !! Ground-floor apartment for sale in Palamós, near Port Marina, with a Tourist License! Built in 2004 and in excellent condition, it features a double bedroom, a spacious full bathroom, and access to a private interior terrace. A living-dining room and a practical, fully-equipped, separate kitchen are also included. Excellent finishes include parquet floors and built-in wardrobes. It also has central heating and ducted air conditioning. The property also includes access to a communal pool. The ground floor is highly accessible for people with reduced mobility.