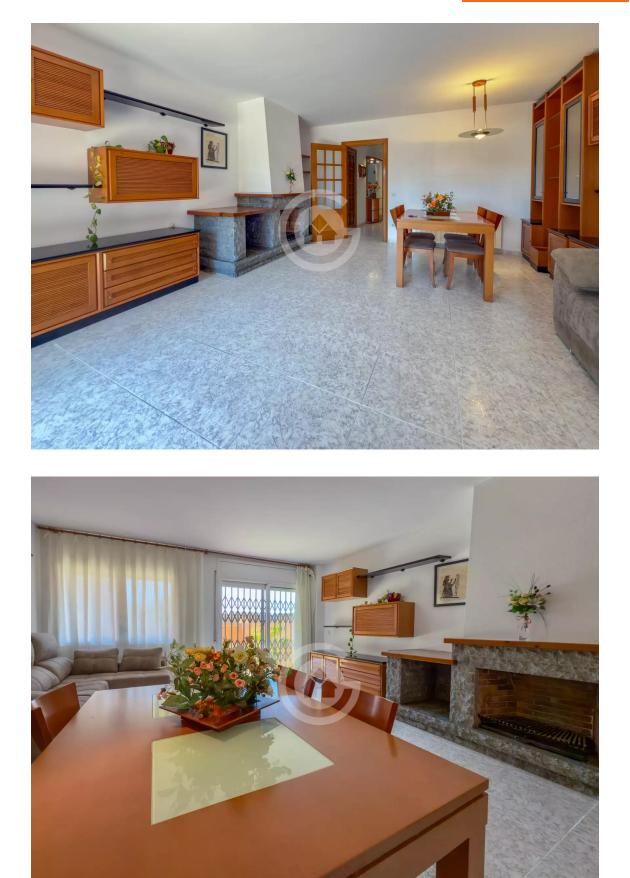

The property offers a fantastic terrace with sunlight all day long, perfect for enjoying the outdoors with family and friends. The living-dining room with fireplace adds warmth and a cozy touch, while the independent kitchen is both practical and functional.