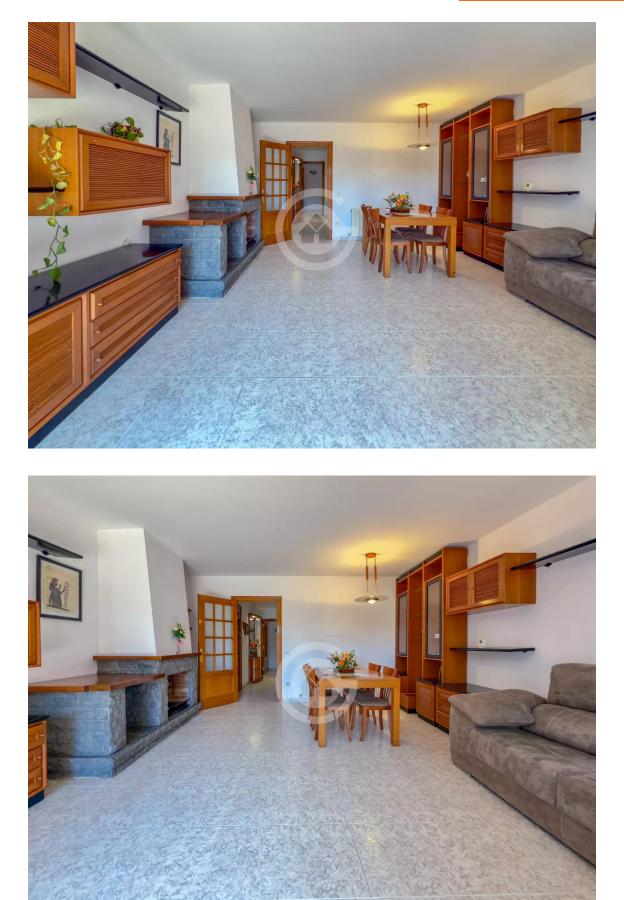

The property offers a fantastic terrace with sunlight all day long, perfect for enjoying the outdoors with family and friends. The living-dining room with fireplace adds warmth and a cozy touch, while the independent kitchen is both practical and functional.