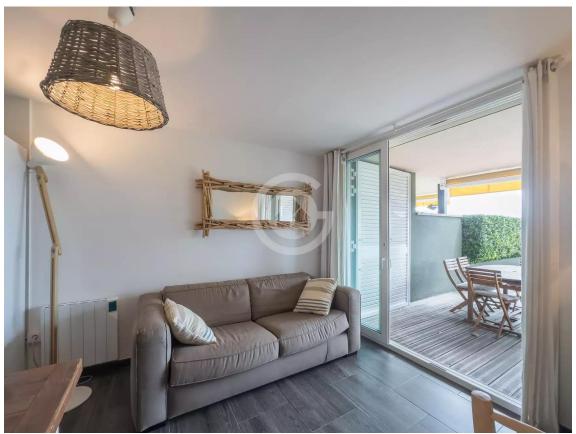

The apartment has been renovated and features a living-dining room with an open-plan kitchen, creating a modern and functional space ideal for enjoying time with family or friends. The living area opens directly onto a spacious corner terrace, perfect for relaxing and enjoying the outdoors. The entire terrace flooring has been updated, adding a natural and cosy touch to the outdoor space.