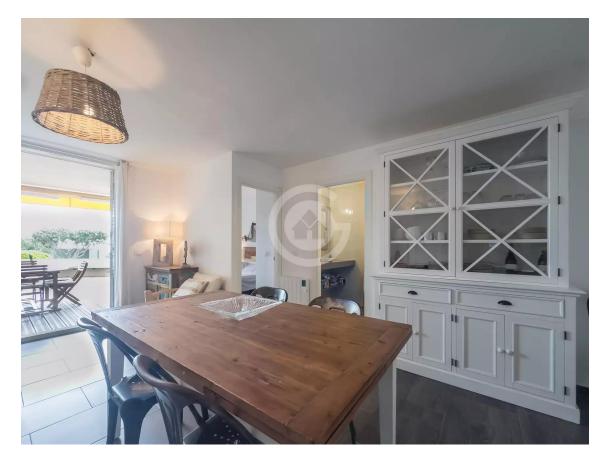

The apartment has been renovated and features a living-dining room with an open-plan kitchen, creating a modern and functional space ideal for enjoying time with family or friends. The living area opens directly onto a spacious corner terrace, perfect for relaxing and enjoying the outdoors. The entire terrace flooring has been updated, adding a natural and cosy touch to the outdoor space.