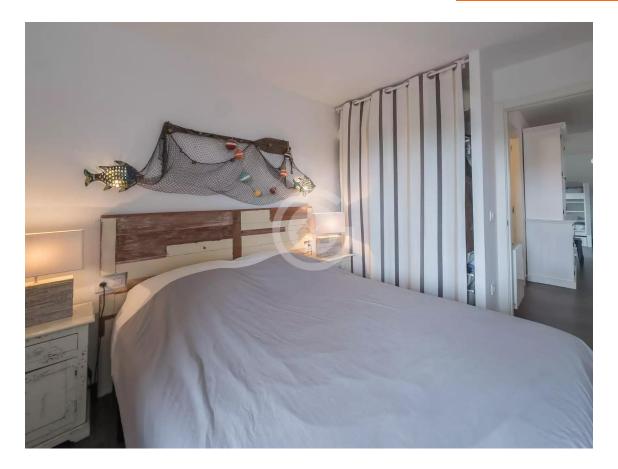

The apartment has been renovated and features a living-dining room with an open-plan kitchen, creating a modern and functional space ideal for enjoying time with family or friends. The living area opens directly onto a spacious corner terrace, perfect for relaxing and enjoying the outdoors. The entire terrace flooring has been updated, adding a natural and cosy touch to the outdoor space.

It comprises three bedrooms: two doubles and one single, perfect for accommodating the whole family. The bathroom, also renovated, includes a practical walk-in shower.

Aluminium windows with double glazing ensure excellent thermal and acoustic insulation.