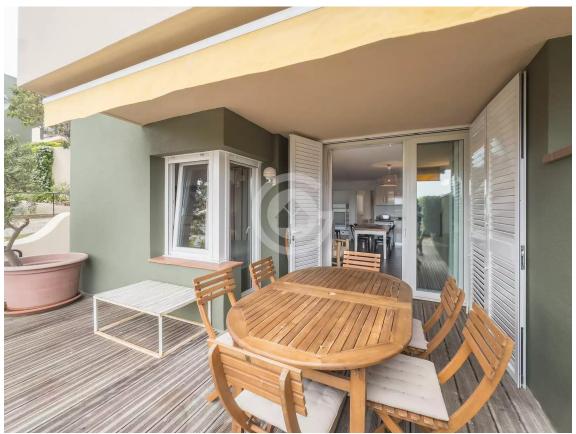

The apartment has been renovated and features a living-dining room with an open-plan kitchen, creating a modern and functional space ideal for enjoying time with family or friends. The living area opens directly onto a spacious corner terrace, perfect for relaxing and enjoying the outdoors. The entire terrace flooring has been updated, adding a natural and cosy touch to the outdoor space.