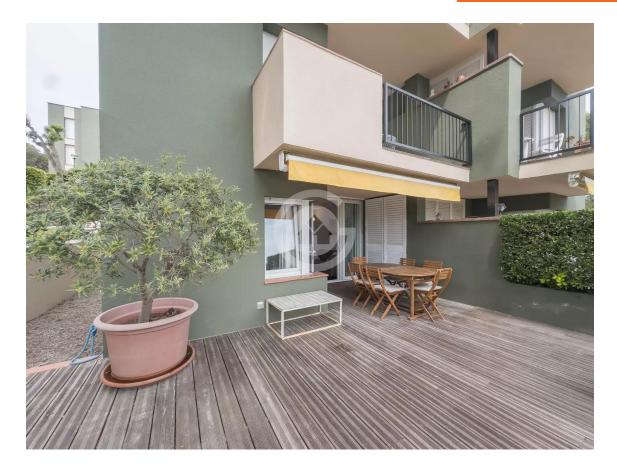

The apartment has been renovated and features a living-dining room with an open-plan kitchen, creating a modern and functional space ideal for enjoying time with family or friends. The living area opens directly onto a spacious corner terrace, perfect for relaxing and enjoying the outdoors. The entire terrace flooring has been updated, adding a natural and cosy touch to the outdoor space.