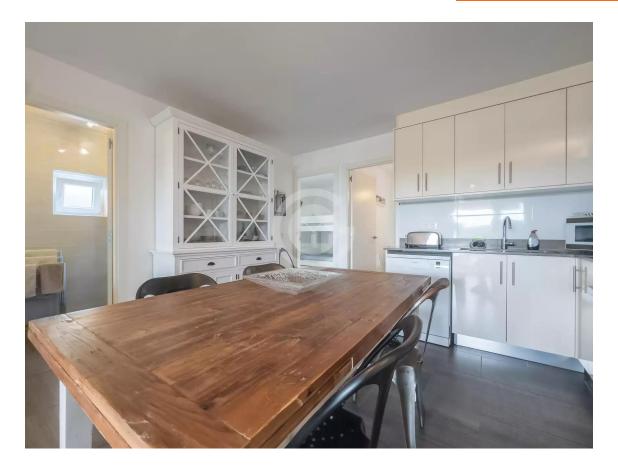

The apartment has been renovated and features a living-dining room with an open-plan kitchen, creating a modern and functional space ideal for enjoying time with family or friends. The living area opens directly onto a spacious corner terrace, perfect for relaxing and enjoying the outdoors. The entire terrace flooring has been updated, adding a natural and cosy touch to the outdoor space.