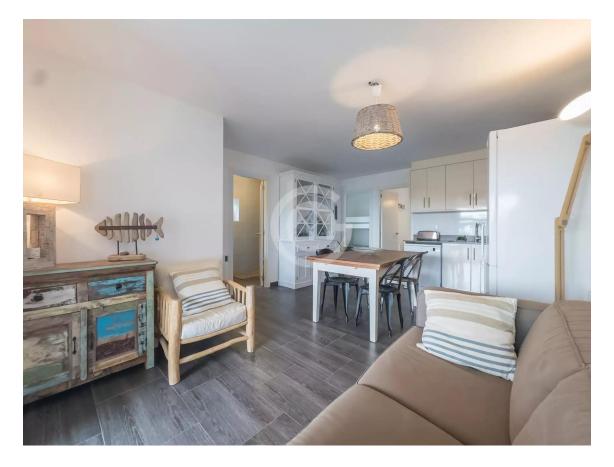

The apartment has been renovated and features a living-dining room with an open-plan kitchen, creating a modern and functional space ideal for enjoying time with family or friends. The living area opens directly onto a spacious corner terrace, perfect for relaxing and enjoying the outdoors. The entire terrace flooring has been updated, adding a natural and cosy touch to the outdoor space.