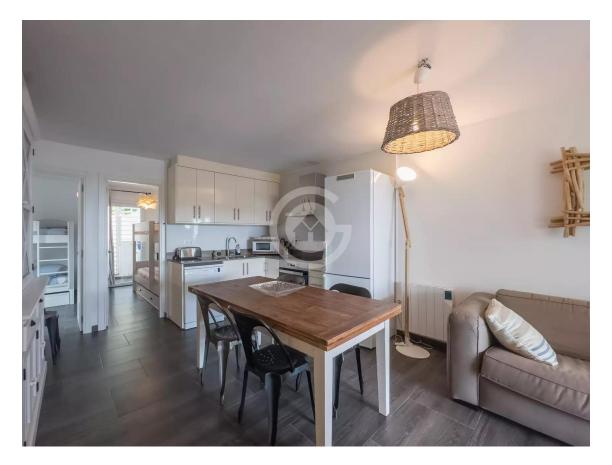

The apartment has been renovated and features a living-dining room with an open-plan kitchen, creating a modern and functional space ideal for enjoying time with family or friends. The living area opens directly onto a spacious corner terrace, perfect for relaxing and enjoying the outdoors. The entire terrace flooring has been updated, adding a natural and cosy touch to the outdoor space.