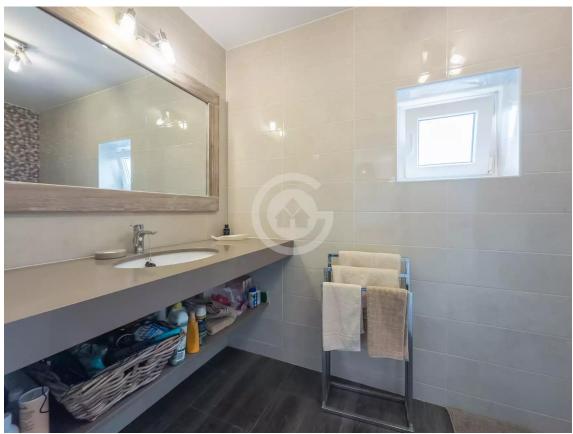

It comprises three bedrooms: two doubles and one single, perfect for accommodating the whole family. The bathroom, also renovated, includes a practical walk-in shower.

Aluminium windows with double glazing ensure excellent thermal and acoustic insulation.