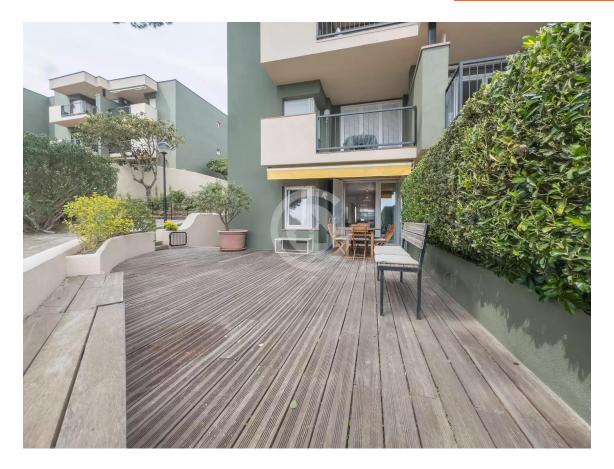

The apartment has been renovated and features a living-dining room with an open-plan kitchen, creating a modern and functional space ideal for enjoying time with family or friends. The living area opens directly onto a spacious corner terrace, perfect for relaxing and enjoying the outdoors. The entire terrace flooring has been updated, adding a natural and cosy touch to the outdoor space.