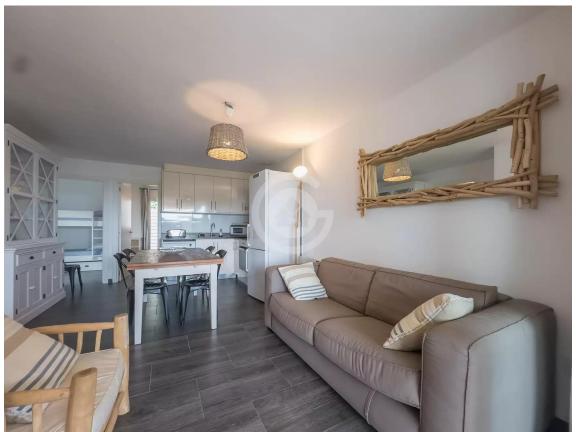

The apartment has been renovated and features a living-dining room with an open-plan kitchen, creating a modern and functional space ideal for enjoying time with family or friends. The living area opens directly onto a spacious corner terrace, perfect for relaxing and enjoying the outdoors. The entire terrace flooring has been updated, adding a natural and cosy touch to the outdoor space.