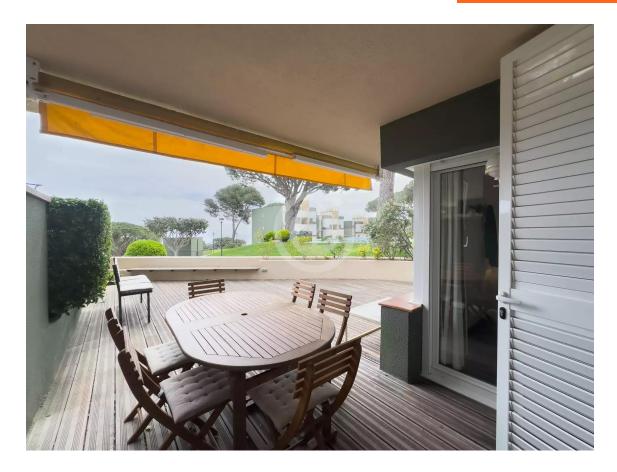

The apartment has been renovated and features a living-dining room with an open-plan kitchen, creating a modern and functional space ideal for enjoying time with family or friends. The living area opens directly onto a spacious corner terrace, perfect for relaxing and enjoying the outdoors. The entire terrace flooring has been updated, adding a natural and cosy touch to the outdoor space.