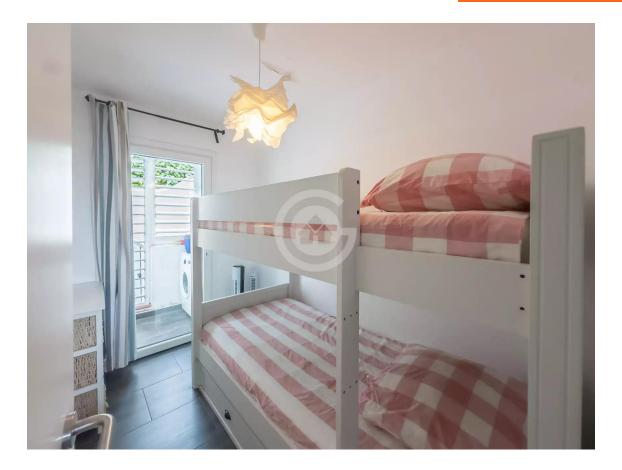

It comprises three bedrooms: two doubles and one single, perfect for accommodating the whole family. The bathroom, also renovated, includes a practical walk-in shower.

Aluminium windows with double glazing ensure excellent thermal and acoustic insulation.