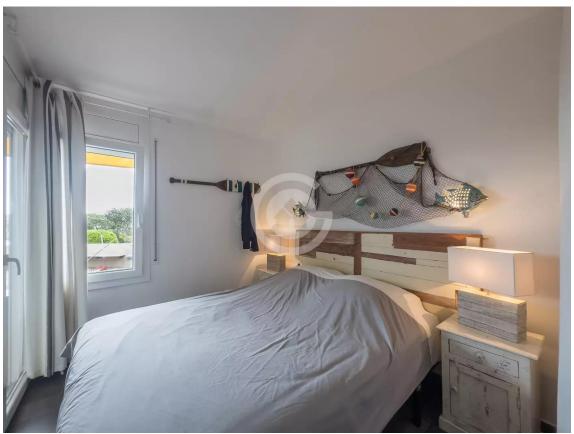

The apartment has been renovated and features a living-dining room with an open-plan kitchen, creating a modern and functional space ideal for enjoying time with family or friends. The living area opens directly onto a spacious corner terrace, perfect for relaxing and enjoying the outdoors. The entire terrace flooring has been updated, adding a natural and cosy touch to the outdoor space.

It comprises three bedrooms: two doubles and one single, perfect for accommodating the whole family. The bathroom, also renovated, includes a practical walk-in shower.

Aluminium windows with double glazing ensure excellent thermal and acoustic insulation.