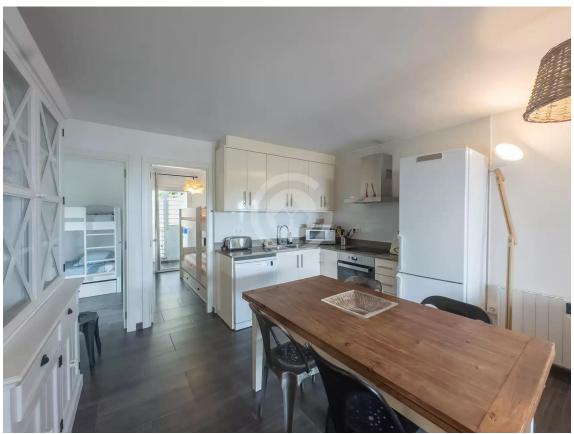

The apartment has been renovated and features a living-dining room with an open-plan kitchen, creating a modern and functional space ideal for enjoying time with family or friends. The living area opens directly onto a spacious corner terrace, perfect for relaxing and enjoying the outdoors. The entire terrace flooring has been updated, adding a natural and cosy touch to the outdoor space.