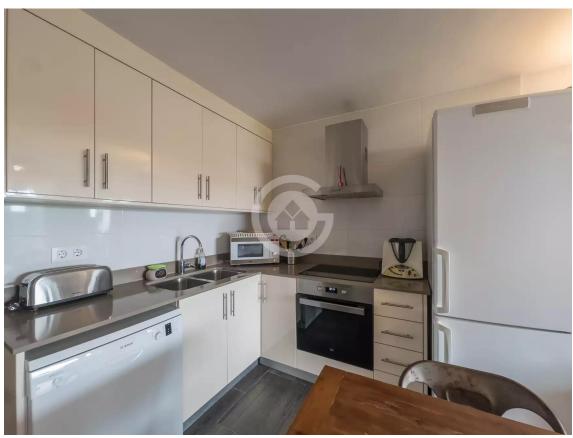

The apartment has been renovated and features a living-dining room with an open-plan kitchen, creating a modern and functional space ideal for enjoying time with family or friends. The living area opens directly onto a spacious corner terrace, perfect for relaxing and enjoying the outdoors. The entire terrace flooring has been updated, adding a natural and cosy touch to the outdoor space.