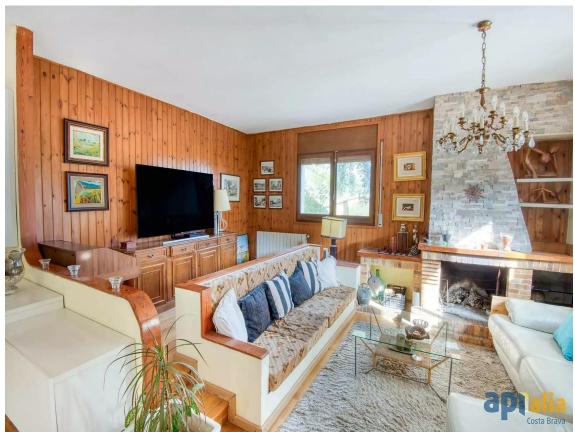

House with 6 bedrooms, Casa Nova Urbanisation

550.000 €

Detached house located in the Casa Nova urbanization, surrounded by nature and just 10 minutes from the center of Sant Feliu de Guíxols. Built on a plot of 842 m, the property has approximately 230 m of built space, divided between the ground floor and the upper floor. On the ground floor, we find the entrance to the house, a spacious split-level living-dining room with fireplace, a large kitchen with access to the outside, a full bathroom with shower, a double bedroom, and a laundry area. Via the interior staircase, we reach the upper floor, where there is a majestic hallway leading to 5 double bedrooms with built-in wardrobes, 2 full bathrooms, and two terraces accessed from the bedrooms. The house features a lovely porch on the ground floor. It is also surrounded by land, where you II find a wooden shed for tools, a small pool to cool off in summer, and space to park vehicles. The highlights of this property are its tranquility, spacious rooms, and natural light. Heating is provided by propane gas and electric radiators. Additionally, the urbanization offers a magnificent swimming pool and a multipurpose sports court. Do you think this could be your new home? Call us!