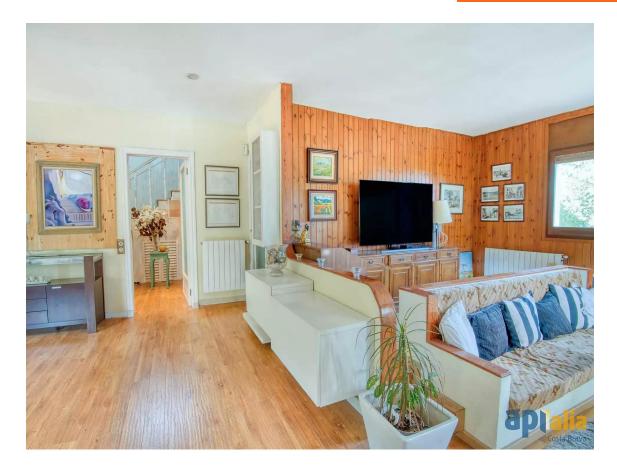

House with 6 bedrooms, Casa Nova Urbanisation

550.000 €

Detached house located in the Casa Nova urbanization, surrounded by nature and just 10 minutes from the center of Sant Feliu de Guíxols. Built on a plot of 842 m, the property has approximately 230 m of built space, divided between the ground floor and the upper floor. On the ground floor, we find the entrance to the house, a spacious split-level living-dining room with fireplace, a large kitchen with access to the outside, a full bathroom with shower, a double bedroom, and a laundry area. Via the interior staircase, we reach the upper floor, where there is a majestic hallway leading to 5 double bedrooms with built-in wardrobes, 2 full bathrooms, and two terraces accessed from the bedrooms. The house features a lovely porch on the ground floor. It is also surrounded by land, where you II find a wooden shed for tools, a small pool to cool off in summer, and space to park vehicles. The highlights of this property are its tranquility, spacious rooms, and natural light. Heating is provided by propane gas and electric radiators. Additionally, the urbanization offers a magnificent swimming pool and a multipurpose sports court. Do you think this could be your new home? Call us!