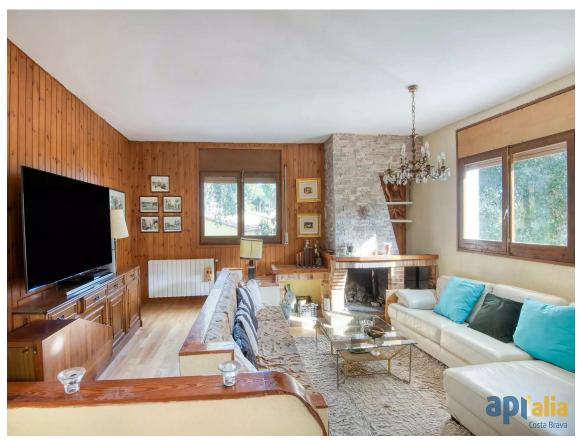

House with 6 bedrooms, Casa Nova Urbanisation

550.000 €

Detached house located in the Casa Nova urbanization, surrounded by nature and just 10 minutes from the center of Sant Feliu de Guíxols. Built on a plot of 842 m, the property has approximately 230 m of built space, divided between the ground floor and the upper floor. On the ground floor, we find the entrance to the house, a spacious split-level living-dining room with fireplace, a large kitchen with access to the outside, a full bathroom with shower, a double bedroom, and a laundry area. Via the interior staircase, we reach the upper floor, where there is a majestic hallway leading to 5 double bedrooms with built-in wardrobes, 2 full bathrooms, and two terraces accessed from the bedrooms. The house features a lovely porch on the ground floor. It is also surrounded by land, where you II find a wooden shed for tools, a small pool to cool off in summer, and space to park vehicles. The highlights of this property are its tranquility, spacious rooms, and natural light. Heating is provided by propane gas and electric radiators. Additionally, the urbanization offers a magnificent swimming pool and a multipurpose sports court. Do you think this could be your new home? Call us!