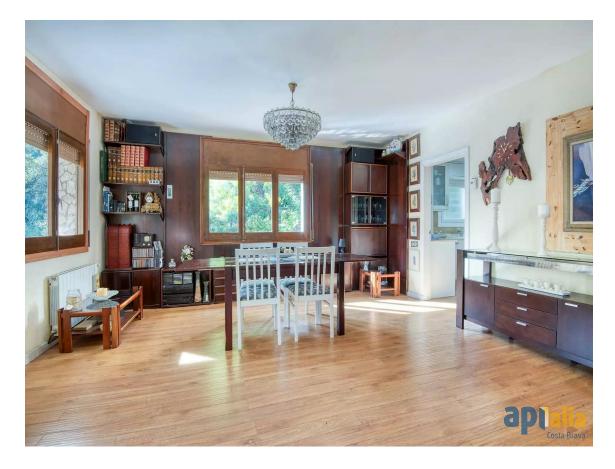

House with 6 bedrooms, Casa Nova Urbanisation

550.000 €

Detached house located in the Casa Nova urbanization, surrounded by nature and just 10 minutes from the center of Sant Feliu de Guíxols. Built on a plot of 842 m, the property has approximately 230 m of built space, divided between the ground floor and the upper floor. On the ground floor, we find the entrance to the house, a spacious split-level living-dining room with fireplace, a large kitchen with access to the outside, a full bathroom with shower, a double bedroom, and a laundry area. Via the interior staircase, we reach the upper floor, where there is a majestic hallway leading to 5 double bedrooms with built-in wardrobes, 2 full bathrooms, and two terraces accessed from the bedrooms. The house features a lovely porch on the ground floor. It is also surrounded by land, where you II find a wooden shed for tools, a small pool to cool off in summer, and space to park vehicles. The highlights of this property are its tranquility, spacious rooms, and natural light. Heating is provided by propane gas and electric radiators. Additionally, the urbanization offers a magnificent swimming pool and a multipurpose sports court. Do you think this could be your new home? Call us!