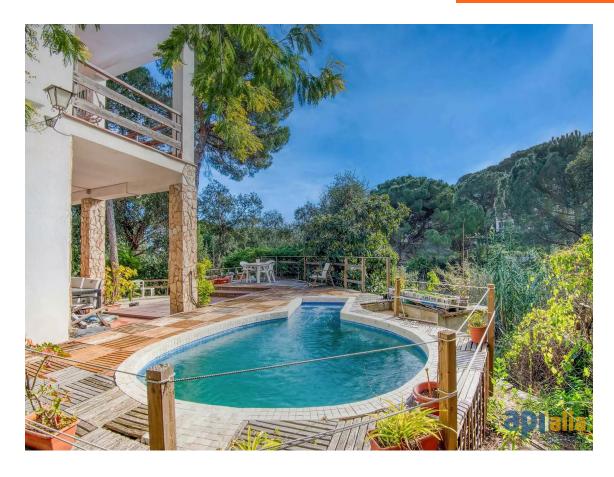

House with 6 bedrooms, Casa Nova Urbanisation

550.000 €

Detached house located in the Casa Nova urbanization, surrounded by nature and just 10 minutes from the center of Sant Feliu de Guíxols. Built on a plot of 842 m, the property has approximately 230 m of built space, divided between the ground floor and the upper floor. On the ground floor, we find the entrance to the house, a spacious split-level living-dining room with fireplace, a large kitchen with access to the outside, a full bathroom with shower, a double bedroom, and a laundry area. Via the interior staircase, we reach the upper floor, where there is a majestic hallway leading to 5 double bedrooms with built-in wardrobes, 2 full bathrooms, and two terraces accessed from the bedrooms. The house features a lovely porch on the ground floor. It is also surrounded by land, where you II find a wooden shed for tools, a small pool to cool off in summer, and space to park vehicles. The highlights of this property are its tranquility, spacious rooms, and natural light. Heating is provided by propane gas and electric radiators. Additionally, the urbanization offers a magnificent swimming pool and a multipurpose sports court. Do you think this could be your new home? Call us!