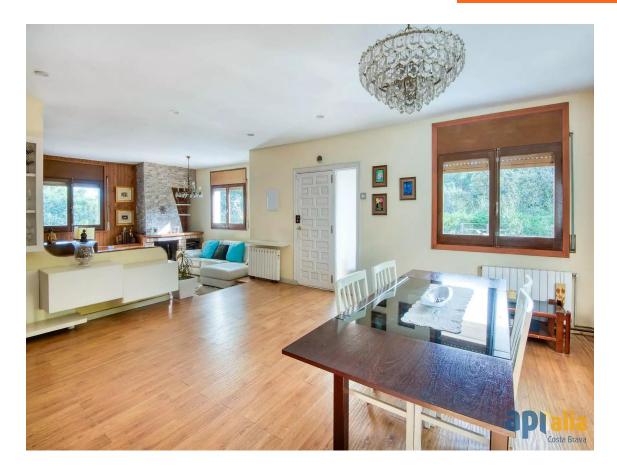

House with 6 bedrooms, Casa Nova Urbanisation

550.000 €

Detached house located in the Casa Nova urbanization, surrounded by nature and just 10 minutes from the center of Sant Feliu de Guíxols. Built on a plot of 842 m, the property has approximately 230 m of built space, divided between the ground floor and the upper floor. On the ground floor, we find the entrance to the house, a spacious split-level living-dining room with fireplace, a large kitchen with access to the outside, a full bathroom with shower, a double bedroom, and a laundry area. Via the interior staircase, we reach the upper floor, where there is a majestic hallway leading to 5 double bedrooms with built-in wardrobes, 2 full bathrooms, and two terraces accessed from the bedrooms. The house features a lovely porch on the ground floor. It is also surrounded by land, where you II find a wooden shed for tools, a small pool to cool off in summer, and space to park vehicles. The highlights of this property are its tranquility, spacious rooms, and natural light. Heating is provided by propane gas and electric radiators. Additionally, the urbanization offers a magnificent swimming pool and a multipurpose sports court. Do you think this could be your new home? Call us!