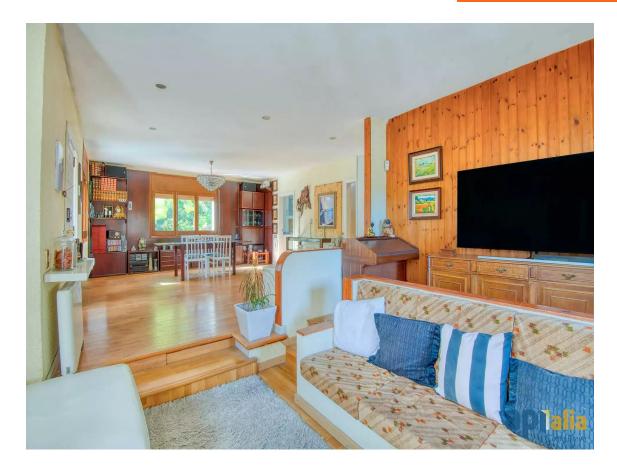

House with 6 bedrooms, Casa Nova Urbanisation

550.000 €

Detached house located in the Casa Nova urbanization, surrounded by nature and just 10 minutes from the center of Sant Feliu de Guíxols. Built on a plot of 842 m, the property has approximately 230 m of built space, divided between the ground floor and the upper floor. On the ground floor, we find the entrance to the house, a spacious split-level living-dining room with fireplace, a large kitchen with access to the outside, a full bathroom with shower, a double bedroom, and a laundry area. Via the interior staircase, we reach the upper floor, where there is a majestic hallway leading to 5 double bedrooms with built-in wardrobes, 2 full bathrooms, and two terraces accessed from the bedrooms. The house features a lovely porch on the ground floor. It is also surrounded by land, where you II find a wooden shed for tools, a small pool to cool off in summer, and space to park vehicles. The highlights of this property are its tranquility, spacious rooms, and natural light. Heating is provided by propane gas and electric radiators. Additionally, the urbanization offers a magnificent swimming pool and a multipurpose sports court. Do you think this could be your new home? Call us!