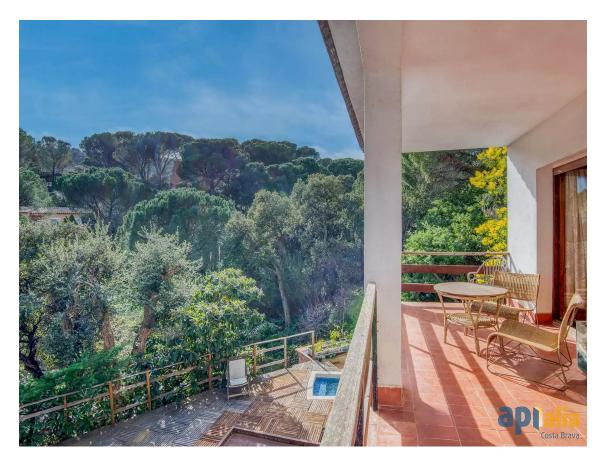

House with 6 bedrooms, Casa Nova Urbanisation

550.000 €

Detached house located in the Casa Nova urbanization, surrounded by nature and just 10 minutes from the center of Sant Feliu de Guíxols. Built on a plot of 842 m, the property has approximately 230 m of built space, divided between the ground floor and the upper floor. On the ground floor, we find the entrance to the house, a spacious split-level living-dining room with fireplace, a large kitchen with access to the outside, a full bathroom with shower, a double bedroom, and a laundry area. Via the interior staircase, we reach the upper floor, where there is a majestic hallway leading to 5 double bedrooms with built-in wardrobes, 2 full bathrooms, and two terraces accessed from the bedrooms. The house features a lovely porch on the ground floor. It is also surrounded by land, where you II find a wooden shed for tools, a small pool to cool off in summer, and space to park vehicles. The highlights of this property are its tranquility, spacious rooms, and natural light. Heating is provided by propane gas and electric radiators. Additionally, the urbanization offers a magnificent swimming pool and a multipurpose sports court. Do you think this could be your new home? Call us!