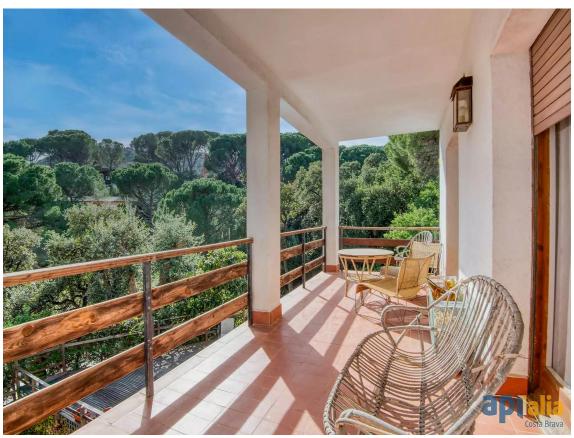

House with 6 bedrooms, Casa Nova Urbanisation

550.000 €

Detached house located in the Casa Nova urbanization, surrounded by nature and just 10 minutes from the center of Sant Feliu de Guíxols. Built on a plot of 842 m, the property has approximately 230 m of built space, divided between the ground floor and the upper floor. On the ground floor, we find the entrance to the house, a spacious split-level living-dining room with fireplace, a large kitchen with access to the outside, a full bathroom with shower, a double bedroom, and a laundry area. Via the interior staircase, we reach the upper floor, where there is a majestic hallway leading to 5 double bedrooms with built-in wardrobes, 2 full bathrooms, and two terraces accessed from the bedrooms. The house features a lovely porch on the ground floor. It is also surrounded by land, where you II find a wooden shed for tools, a small pool to cool off in summer, and space to park vehicles. The highlights of this property are its tranquility, spacious rooms, and natural light. Heating is provided by propane gas and electric radiators. Additionally, the urbanization offers a magnificent swimming pool and a multipurpose sports court. Do you think this could be your new home? Call us!