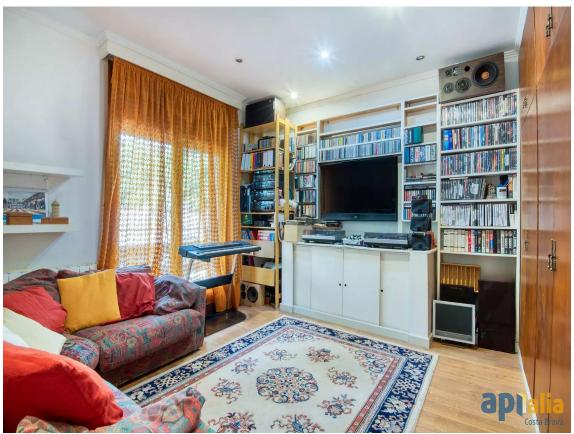

House with 6 bedrooms, Casa Nova Urbanisation

550.000 €

Detached house located in the Casa Nova urbanization, surrounded by nature and just 10 minutes from the center of Sant Feliu de Guíxols. Built on a plot of 842 m, the property has approximately 230 m of built space, divided between the ground floor and the upper floor. On the ground floor, we find the entrance to the house, a spacious split-level living-dining room with fireplace, a large kitchen with access to the outside, a full bathroom with shower, a double bedroom, and a laundry area. Via the interior staircase, we reach the upper floor, where there is a majestic hallway leading to 5 double bedrooms with built-in wardrobes, 2 full bathrooms, and two terraces accessed from the bedrooms. The house features a lovely porch on the ground floor. It is also surrounded by land, where you II find a wooden shed for tools, a small pool to cool off in summer, and space to park vehicles. The highlights of this property are its tranquility, spacious rooms, and natural light. Heating is provided by propane gas and electric radiators. Additionally, the urbanization offers a magnificent swimming pool and a multipurpose sports court. Do you think this could be your new home? Call us!