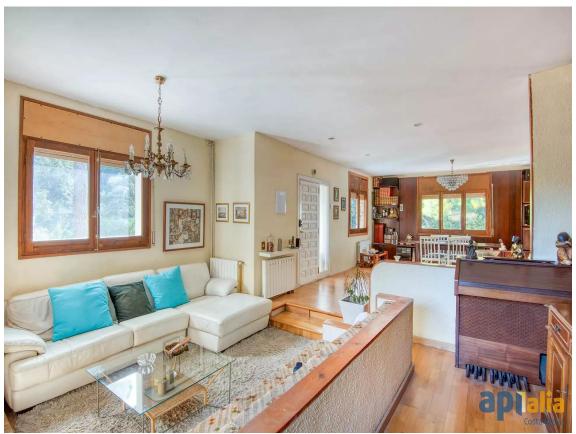

House with 6 bedrooms, Casa Nova Urbanisation

550.000 €

Detached house located in the Casa Nova urbanization, surrounded by nature and just 10 minutes from the center of Sant Feliu de Guíxols. Built on a plot of 842 m, the property has approximately 230 m of built space, divided between the ground floor and the upper floor. On the ground floor, we find the entrance to the house, a spacious split-level living-dining room with fireplace, a large kitchen with access to the outside, a full bathroom with shower, a double bedroom, and a laundry area. Via the interior staircase, we reach the upper floor, where there is a majestic hallway leading to 5 double bedrooms with built-in wardrobes, 2 full bathrooms, and two terraces accessed from the bedrooms. The house features a lovely porch on the ground floor. It is also surrounded by land, where you II find a wooden shed for tools, a small pool to cool off in summer, and space to park vehicles. The highlights of this property are its tranquility, spacious rooms, and natural light. Heating is provided by propane gas and electric radiators. Additionally, the urbanization offers a magnificent swimming pool and a multipurpose sports court. Do you think this could be your new home? Call us!