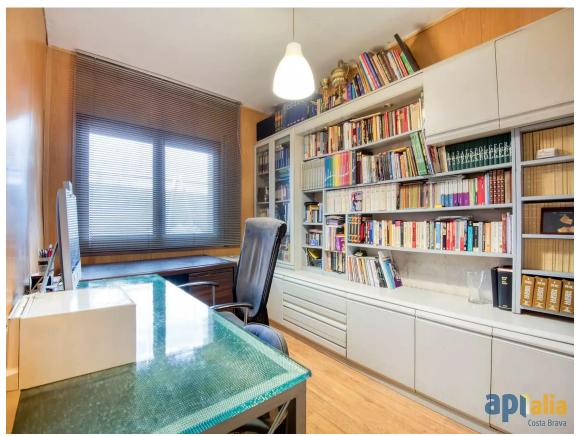

House with 6 bedrooms, Casa Nova Urbanisation

550.000 €

Detached house located in the Casa Nova urbanization, surrounded by nature and just 10 minutes from the center of Sant Feliu de Guíxols. Built on a plot of 842 m, the property has approximately 230 m of built space, divided between the ground floor and the upper floor. On the ground floor, we find the entrance to the house, a spacious split-level living-dining room with fireplace, a large kitchen with access to the outside, a full bathroom with shower, a double bedroom, and a laundry area. Via the interior staircase, we reach the upper floor, where there is a majestic hallway leading to 5 double bedrooms with built-in wardrobes, 2 full bathrooms, and two terraces accessed from the bedrooms. The house features a lovely porch on the ground floor. It is also surrounded by land, where you II find a wooden shed for tools, a small pool to cool off in summer, and space to park vehicles. The highlights of this property are its tranquility, spacious rooms, and natural light. Heating is provided by propane gas and electric radiators. Additionally, the urbanization offers a magnificent swimming pool and a multipurpose sports court. Do you think this could be your new home? Call us!