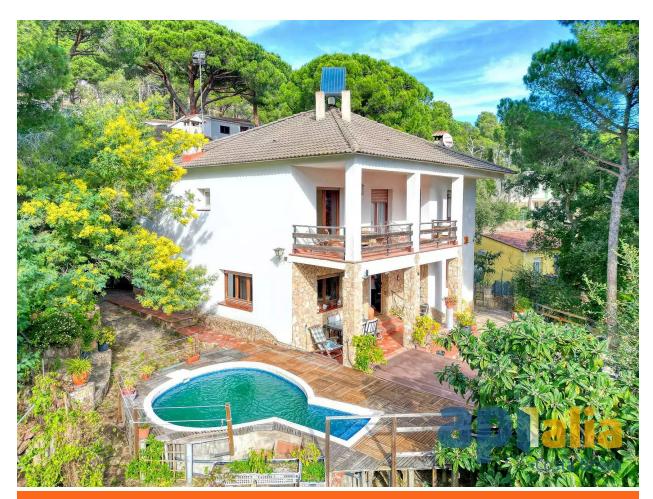

House with 6 bedrooms, Casa Nova Urbanisation

550.000 €

Detached house located in the Casa Nova urbanization, surrounded by nature and just 10 minutes from the center of Sant Feliu de Guíxols. Built on a plot of 842 m, the property has approximately 230 m of built space, divided between the ground floor and the upper floor. On the ground floor, we find the entrance to the house, a spacious split-level living-dining room with fireplace, a large kitchen with access to the outside, a full bathroom with shower, a double bedroom, and a laundry area. Via the interior staircase, we reach the upper floor, where there is a majestic hallway leading to 5 double bedrooms with built-in wardrobes, 2 full bathrooms, and two terraces accessed from the bedrooms. The house features a lovely porch on the ground floor. It is also surrounded by land, where you II find a wooden shed for tools, a small pool to cool off in summer, and space to park vehicles. The highlights of this property are its tranquility, spacious rooms, and natural light. Heating is provided by propane gas and electric radiators. Additionally, the urbanization offers a magnificent swimming pool and a multipurpose sports court. Do you think this could be your new home? Call us!