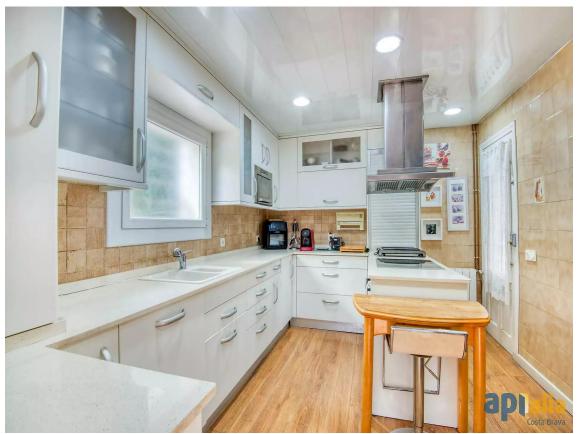

House with 6 bedrooms, Casa Nova Urbanisation

550.000 €

Detached house located in the Casa Nova urbanization, surrounded by nature and just 10 minutes from the center of Sant Feliu de Guíxols. Built on a plot of 842 m, the property has approximately 230 m of built space, divided between the ground floor and the upper floor. On the ground floor, we find the entrance to the house, a spacious split-level living-dining room with fireplace, a large kitchen with access to the outside, a full bathroom with shower, a double bedroom, and a laundry area. Via the interior staircase, we reach the upper floor, where there is a majestic hallway leading to 5 double bedrooms with built-in wardrobes, 2 full bathrooms, and two terraces accessed from the bedrooms. The house features a lovely porch on the ground floor. It is also surrounded by land, where you II find a wooden shed for tools, a small pool to cool off in summer, and space to park vehicles. The highlights of this property are its tranquility, spacious rooms, and natural light. Heating is provided by propane gas and electric radiators. Additionally, the urbanization offers a magnificent swimming pool and a multipurpose sports court. Do you think this could be your new home? Call us!