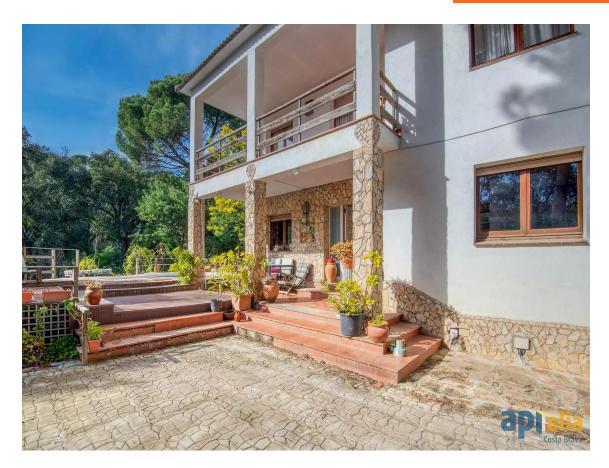

House with 6 bedrooms, Casa Nova Urbanisation

550.000 €

Detached house located in the Casa Nova urbanization, surrounded by nature and just 10 minutes from the center of Sant Feliu de Guíxols. Built on a plot of 842 m, the property has approximately 230 m of built space, divided between the ground floor and the upper floor. On the ground floor, we find the entrance to the house, a spacious split-level living-dining room with fireplace, a large kitchen with access to the outside, a full bathroom with shower, a double bedroom, and a laundry area. Via the interior staircase, we reach the upper floor, where there is a majestic hallway leading to 5 double bedrooms with built-in wardrobes, 2 full bathrooms, and two terraces accessed from the bedrooms. The house features a lovely porch on the ground floor. It is also surrounded by land, where you II find a wooden shed for tools, a small pool to cool off in summer, and space to park vehicles. The highlights of this property are its tranquility, spacious rooms, and natural light. Heating is provided by propane gas and electric radiators. Additionally, the urbanization offers a magnificent swimming pool and a multipurpose sports court. Do you think this could be your new home? Call us!