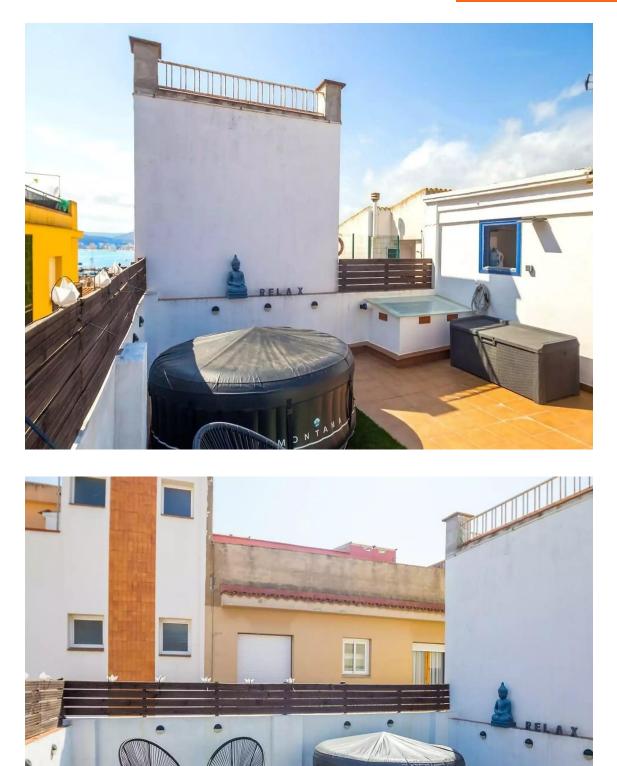

An exclusive, fully renovated, highly usable semi-detached house located in the historic center of Palamós. It is the perfect option for those seeking comfort and style in one place. It offers ample space for the whole family to enjoy. With three cozy bedrooms and two bathrooms, every corner is designed to provide comfort and functionality, while being centrally located, very close to the beach, the city center, the market, Palamós' main street, and everything that a charming seaside lifestyle offers. The property has air conditioning and natural gas central heating, ensuring a pleasant atmosphere year-round. You can also relax on the terrace or enjoy outdoor time on the rooftop solarium with privileged views. The garage and storage room add extra convenience. Don't miss the opportunity to visit this home that combines quality of life and a privileged location! Contact us for more information and come see it!