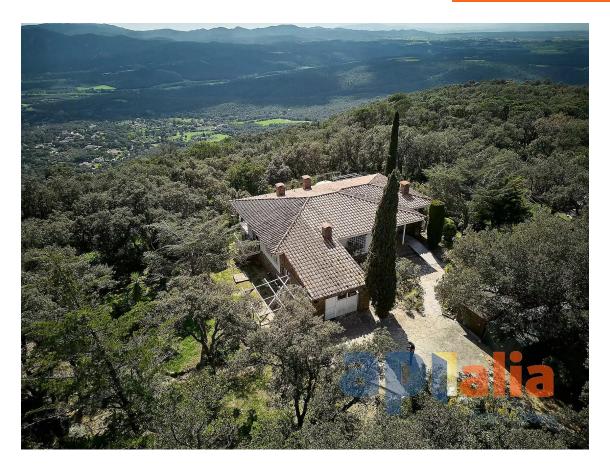

EEO OOO E

Nestled in a privileged natural setting, this cozy rustic-style house in Romanyà de la Selva offers the perfect retreat for those seeking peace and comfort. Located on a spacious 1,827 m plot surrounded by trees and vegetation, it ensures privacy and direct contact with nature. Built on a single level and fully adapted for people with reduced mobility, the home stands out for its functional and welcoming design. The open-plan kitchen is seamlessly integrated with the living-dining room, which features a large fireplace and direct access to a terrace overlooking the garden and pool. The outdoor area includes a covered barbecue space, ideal for enjoying time with family and friends. The house offers: 1 master double bedroom with fireplace and adapted en-suite bathroom 1 additional double bedroom 1 full bathroom with shower Garage converted into an independent bedroom with private bathroom and shower, ideal for guests Laundry area Additionally, the plot features a wooden bungalow with capacity for 2 people, perfect as extra space for children or visitors. There is also a covered parking area and gas heating for added comfort. A unique property in an unbeatable location, ideal as a primary residence or second home for nature lovers.