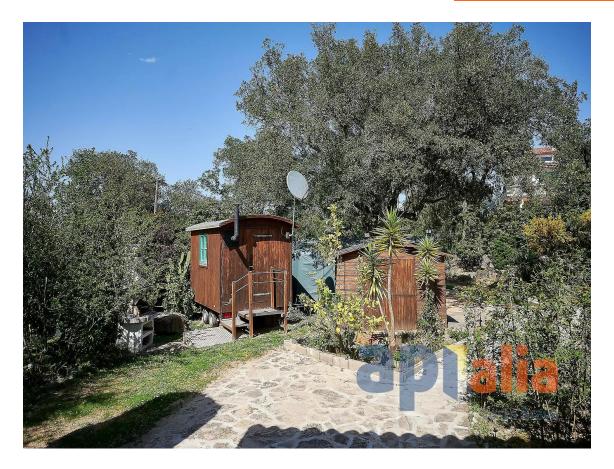

EEO OOO E

Nestled in a privileged natural setting, this cozy rustic-style house in Romanyà de la Selva offers the perfect retreat for those seeking peace and comfort. Located on a spacious 1,827 m plot surrounded by trees and vegetation, it ensures privacy and direct contact with nature. Built on a single level and fully adapted for people with reduced mobility, the home stands out for its functional and welcoming design. The open-plan kitchen is seamlessly integrated with the living-dining room, which features a large fireplace and direct access to a terrace overlooking the garden and pool. The outdoor area includes a covered barbecue space, ideal for enjoying time with family and friends. The house offers: 1 master double bedroom with fireplace and adapted en-suite bathroom 1 additional double bedroom 1 full bathroom with shower Garage converted into an independent bedroom with private bathroom and shower, ideal for guests Laundry area Additionally, the plot features a wooden bungalow with capacity for 2 people, perfect as extra space for children or visitors. There is also a covered parking area and gas heating for added comfort. A unique property in an unbeatable location, ideal as a primary residence or second home for nature lovers.