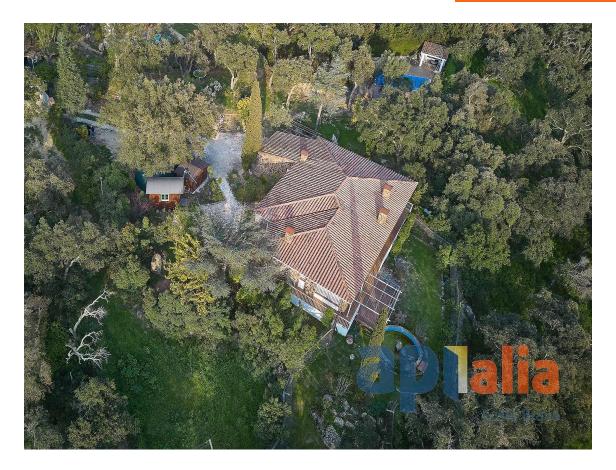

EEO OOO E

Nestled in a privileged natural setting, this cozy rustic-style house in Romanyà de la Selva offers the perfect retreat for those seeking peace and comfort. Located on a spacious 1,827 m plot surrounded by trees and vegetation, it ensures privacy and direct contact with nature. Built on a single level and fully adapted for people with reduced mobility, the home stands out for its functional and welcoming design. The open-plan kitchen is seamlessly integrated with the living-dining room, which features a large fireplace and direct access to a terrace overlooking the garden and pool. The outdoor area includes a covered barbecue space, ideal for enjoying time with family and friends. The house offers: 1 master double bedroom with fireplace and adapted en-suite bathroom 1 additional double bedroom 1 full bathroom with shower Garage converted into an independent bedroom with private bathroom and shower, ideal for guests Laundry area Additionally, the plot features a wooden bungalow with capacity for 2 people, perfect as extra space for children or visitors. There is also a covered parking area and gas heating for added comfort. A unique property in an unbeatable location, ideal as a primary residence or second home for nature lovers.