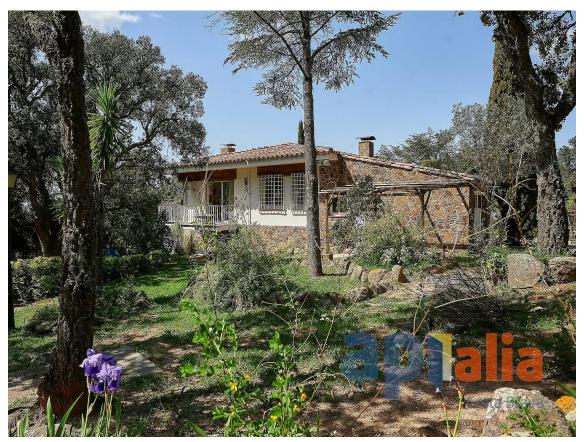

EEO OOO E

Nestled in a privileged natural setting, this cozy rustic-style house in Romanyà de la Selva offers the perfect retreat for those seeking peace and comfort. Located on a spacious 1,827 m plot surrounded by trees and vegetation, it ensures privacy and direct contact with nature. Built on a single level and fully adapted for people with reduced mobility, the home stands out for its functional and welcoming design. The open-plan kitchen is seamlessly integrated with the living-dining room, which features a large fireplace and direct access to a terrace overlooking the garden and pool. The outdoor area includes a covered barbecue space, ideal for enjoying time with family and friends. The house offers: 1 master double bedroom with fireplace and adapted en-suite bathroom 1 additional double bedroom 1 full bathroom with shower Garage converted into an independent bedroom with private bathroom and shower, ideal for guests Laundry area Additionally, the plot features a wooden bungalow with capacity for 2 people, perfect as extra space for children or visitors. There is also a covered parking area and gas heating for added comfort. A unique property in an unbeatable location, ideal as a primary residence or second home for nature lovers.