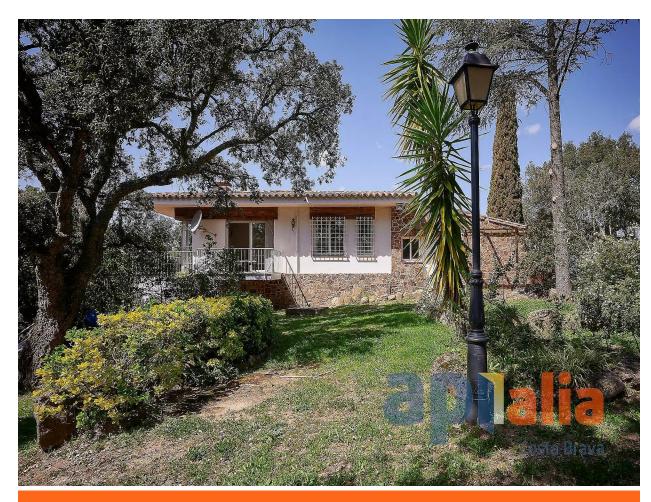

EEO OOO E

Nestled in a privileged natural setting, this cozy rustic-style house in Romanyà de la Selva offers the perfect retreat for those seeking peace and comfort. Located on a spacious 1,827 m plot surrounded by trees and vegetation, it ensures privacy and direct contact with nature. Built on a single level and fully adapted for people with reduced mobility, the home stands out for its functional and welcoming design. The open-plan kitchen is seamlessly integrated with the living-dining room, which features a large fireplace and direct access to a terrace overlooking the garden and pool. The outdoor area includes a covered barbecue space, ideal for enjoying time with family and friends. The house offers: 1 master double bedroom with fireplace and adapted en-suite bathroom 1 additional double bedroom 1 full bathroom with shower Garage converted into an independent bedroom with private bathroom and shower, ideal for guests Laundry area Additionally, the plot features a wooden bungalow with capacity for 2 people, perfect as extra space for children or visitors. There is also a covered parking area and gas heating for added comfort. A unique property in an unbeatable location, ideal as a primary residence or second home for nature lovers.