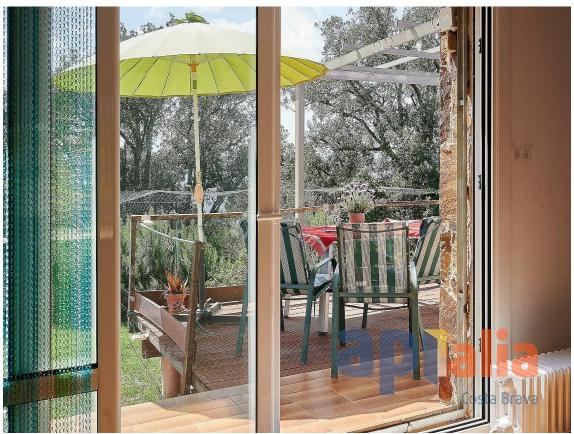

EEO OOO E

Nestled in a privileged natural setting, this cozy rustic-style house in Romanyà de la Selva offers the perfect retreat for those seeking peace and comfort. Located on a spacious 1,827 m plot surrounded by trees and vegetation, it ensures privacy and direct contact with nature. Built on a single level and fully adapted for people with reduced mobility, the home stands out for its functional and welcoming design. The open-plan kitchen is seamlessly integrated with the living-dining room, which features a large fireplace and direct access to a terrace overlooking the garden and pool. The outdoor area includes a covered barbecue space, ideal for enjoying time with family and friends. The house offers: 1 master double bedroom with fireplace and adapted en-suite bathroom 1 additional double bedroom 1 full bathroom with shower Garage converted into an independent bedroom with private bathroom and shower, ideal for guests Laundry area Additionally, the plot features a wooden bungalow with capacity for 2 people, perfect as extra space for children or visitors. There is also a covered parking area and gas heating for added comfort. A unique property in an unbeatable location, ideal as a primary residence or second home for nature lovers.