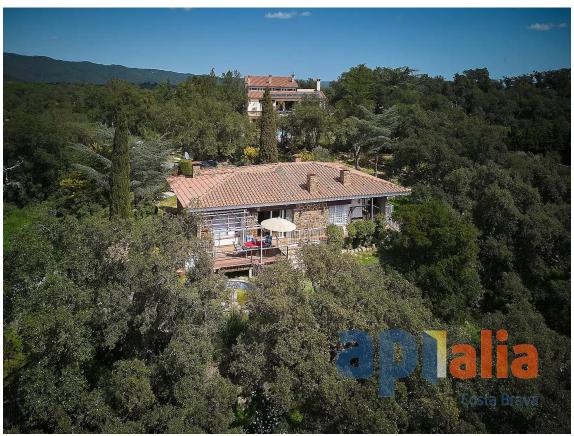

EEO OOO E

Nestled in a privileged natural setting, this cozy rustic-style house in Romanyà de la Selva offers the perfect retreat for those seeking peace and comfort. Located on a spacious 1,827 m plot surrounded by trees and vegetation, it ensures privacy and direct contact with nature. Built on a single level and fully adapted for people with reduced mobility, the home stands out for its functional and welcoming design. The open-plan kitchen is seamlessly integrated with the living-dining room, which features a large fireplace and direct access to a terrace overlooking the garden and pool. The outdoor area includes a covered barbecue space, ideal for enjoying time with family and friends. The house offers: 1 master double bedroom with fireplace and adapted en-suite bathroom 1 additional double bedroom 1 full bathroom with shower Garage converted into an independent bedroom with private bathroom and shower, ideal for guests Laundry area Additionally, the plot features a wooden bungalow with capacity for 2 people, perfect as extra space for children or visitors. There is also a covered parking area and gas heating for added comfort. A unique property in an unbeatable location, ideal as a primary residence or second home for nature lovers.