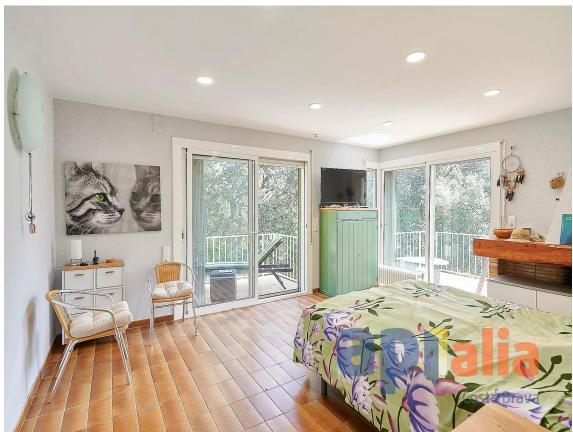

EEO OOO E

Nestled in a privileged natural setting, this cozy rustic-style house in Romanyà de la Selva offers the perfect retreat for those seeking peace and comfort. Located on a spacious 1,827 m plot surrounded by trees and vegetation, it ensures privacy and direct contact with nature. Built on a single level and fully adapted for people with reduced mobility, the home stands out for its functional and welcoming design. The open-plan kitchen is seamlessly integrated with the living-dining room, which features a large fireplace and direct access to a terrace overlooking the garden and pool. The outdoor area includes a covered barbecue space, ideal for enjoying time with family and friends. The house offers: 1 master double bedroom with fireplace and adapted en-suite bathroom 1 additional double bedroom 1 full bathroom with shower Garage converted into an independent bedroom with private bathroom and shower, ideal for guests Laundry area Additionally, the plot features a wooden bungalow with capacity for 2 people, perfect as extra space for children or visitors. There is also a covered parking area and gas heating for added comfort. A unique property in an unbeatable location, ideal as a primary residence or second home for nature lovers.