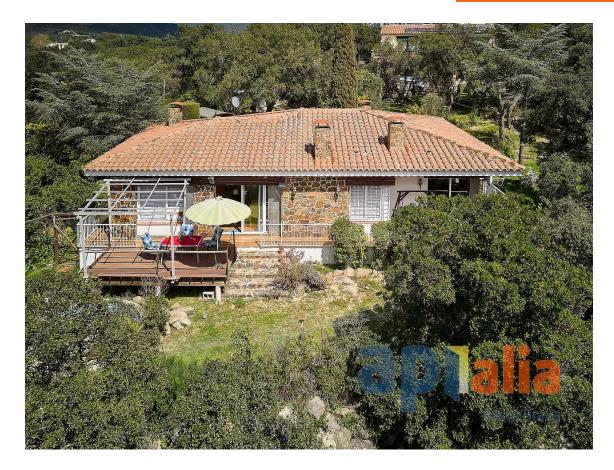

EEO OOO E

Nestled in a privileged natural setting, this cozy rustic-style house in Romanyà de la Selva offers the perfect retreat for those seeking peace and comfort. Located on a spacious 1,827 m plot surrounded by trees and vegetation, it ensures privacy and direct contact with nature. Built on a single level and fully adapted for people with reduced mobility, the home stands out for its functional and welcoming design. The open-plan kitchen is seamlessly integrated with the living-dining room, which features a large fireplace and direct access to a terrace overlooking the garden and pool. The outdoor area includes a covered barbecue space, ideal for enjoying time with family and friends. The house offers: 1 master double bedroom with fireplace and adapted en-suite bathroom 1 additional double bedroom 1 full bathroom with shower Garage converted into an independent bedroom with private bathroom and shower, ideal for guests Laundry area Additionally, the plot features a wooden bungalow with capacity for 2 people, perfect as extra space for children or visitors. There is also a covered parking area and gas heating for added comfort. A unique property in an unbeatable location, ideal as a primary residence or second home for nature lovers.