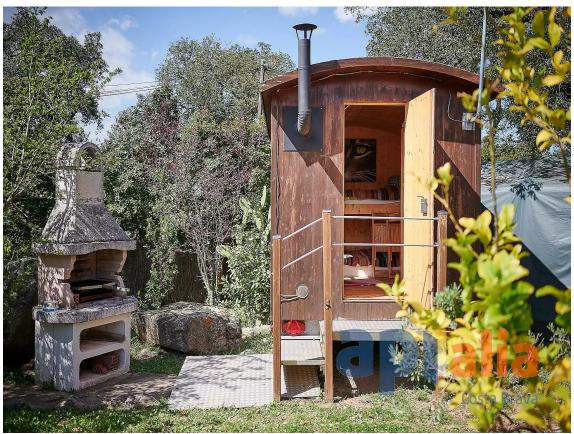

EEO OOO E

Nestled in a privileged natural setting, this cozy rustic-style house in Romanyà de la Selva offers the perfect retreat for those seeking peace and comfort. Located on a spacious 1,827 m plot surrounded by trees and vegetation, it ensures privacy and direct contact with nature. Built on a single level and fully adapted for people with reduced mobility, the home stands out for its functional and welcoming design. The open-plan kitchen is seamlessly integrated with the living-dining room, which features a large fireplace and direct access to a terrace overlooking the garden and pool. The outdoor area includes a covered barbecue space, ideal for enjoying time with family and friends. The house offers: 1 master double bedroom with fireplace and adapted en-suite bathroom 1 additional double bedroom 1 full bathroom with shower Garage converted into an independent bedroom with private bathroom and shower, ideal for guests Laundry area Additionally, the plot features a wooden bungalow with capacity for 2 people, perfect as extra space for children or visitors. There is also a covered parking area and gas heating for added comfort. A unique property in an unbeatable location, ideal as a primary residence or second home for nature lovers.