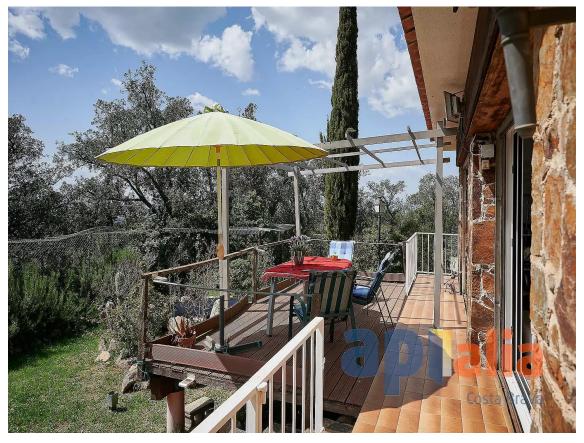

EEO OOO E

Nestled in a privileged natural setting, this cozy rustic-style house in Romanyà de la Selva offers the perfect retreat for those seeking peace and comfort. Located on a spacious 1,827 m plot surrounded by trees and vegetation, it ensures privacy and direct contact with nature. Built on a single level and fully adapted for people with reduced mobility, the home stands out for its functional and welcoming design. The open-plan kitchen is seamlessly integrated with the living-dining room, which features a large fireplace and direct access to a terrace overlooking the garden and pool. The outdoor area includes a covered barbecue space, ideal for enjoying time with family and friends. The house offers: 1 master double bedroom with fireplace and adapted en-suite bathroom 1 additional double bedroom 1 full bathroom with shower Garage converted into an independent bedroom with private bathroom and shower, ideal for guests Laundry area Additionally, the plot features a wooden bungalow with capacity for 2 people, perfect as extra space for children or visitors. There is also a covered parking area and gas heating for added comfort. A unique property in an unbeatable location, ideal as a primary residence or second home for nature lovers.