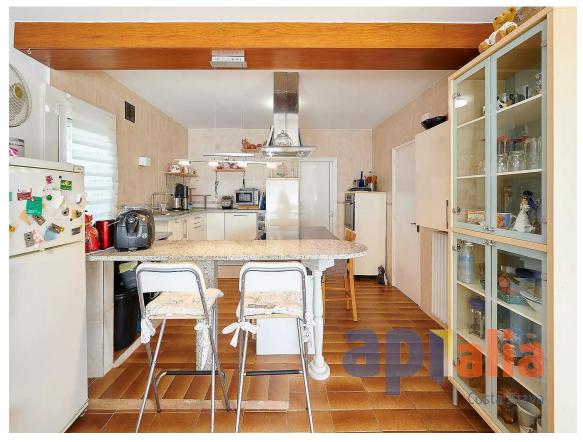

EEO OOO E

Nestled in a privileged natural setting, this cozy rustic-style house in Romanyà de la Selva offers the perfect retreat for those seeking peace and comfort. Located on a spacious 1,827 m plot surrounded by trees and vegetation, it ensures privacy and direct contact with nature. Built on a single level and fully adapted for people with reduced mobility, the home stands out for its functional and welcoming design. The open-plan kitchen is seamlessly integrated with the living-dining room, which features a large fireplace and direct access to a terrace overlooking the garden and pool. The outdoor area includes a covered barbecue space, ideal for enjoying time with family and friends. The house offers: 1 master double bedroom with fireplace and adapted en-suite bathroom 1 additional double bedroom 1 full bathroom with shower Garage converted into an independent bedroom with private bathroom and shower, ideal for guests Laundry area Additionally, the plot features a wooden bungalow with capacity for 2 people, perfect as extra space for children or visitors. There is also a covered parking area and gas heating for added comfort. A unique property in an unbeatable location, ideal as a primary residence or second home for nature lovers.