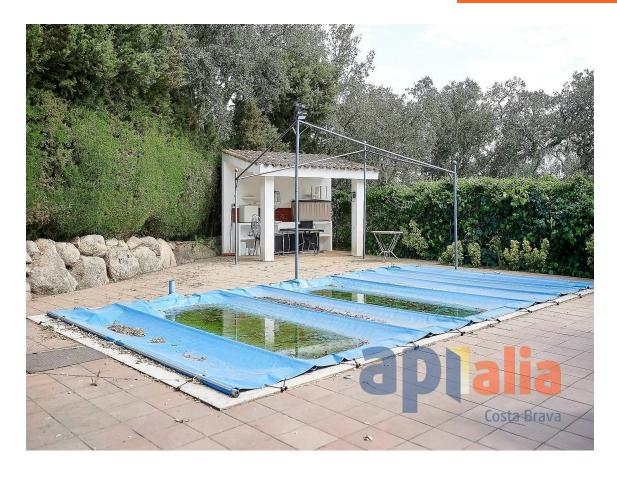

EEO OOO E

Nestled in a privileged natural setting, this cozy rustic-style house in Romanyà de la Selva offers the perfect retreat for those seeking peace and comfort. Located on a spacious 1,827 m plot surrounded by trees and vegetation, it ensures privacy and direct contact with nature. Built on a single level and fully adapted for people with reduced mobility, the home stands out for its functional and welcoming design. The open-plan kitchen is seamlessly integrated with the living-dining room, which features a large fireplace and direct access to a terrace overlooking the garden and pool. The outdoor area includes a covered barbecue space, ideal for enjoying time with family and friends. The house offers: 1 master double bedroom with fireplace and adapted en-suite bathroom 1 additional double bedroom 1 full bathroom with shower Garage converted into an independent bedroom with private bathroom and shower, ideal for guests Laundry area Additionally, the plot features a wooden bungalow with capacity for 2 people, perfect as extra space for children or visitors. There is also a covered parking area and gas heating for added comfort. A unique property in an unbeatable location, ideal as a primary residence or second home for nature lovers.