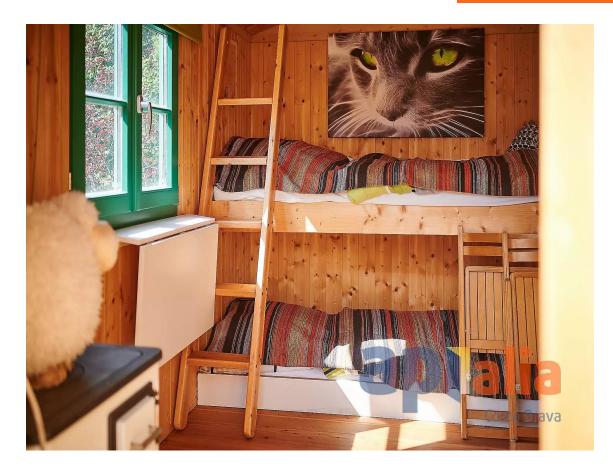

EEO OOO E

Nestled in a privileged natural setting, this cozy rustic-style house in Romanyà de la Selva offers the perfect retreat for those seeking peace and comfort. Located on a spacious 1,827 m plot surrounded by trees and vegetation, it ensures privacy and direct contact with nature. Built on a single level and fully adapted for people with reduced mobility, the home stands out for its functional and welcoming design. The open-plan kitchen is seamlessly integrated with the living-dining room, which features a large fireplace and direct access to a terrace overlooking the garden and pool. The outdoor area includes a covered barbecue space, ideal for enjoying time with family and friends. The house offers: 1 master double bedroom with fireplace and adapted en-suite bathroom 1 additional double bedroom 1 full bathroom with shower Garage converted into an independent bedroom with private bathroom and shower, ideal for guests Laundry area Additionally, the plot features a wooden bungalow with capacity for 2 people, perfect as extra space for children or visitors. There is also a covered parking area and gas heating for added comfort. A unique property in an unbeatable location, ideal as a primary residence or second home for nature lovers.