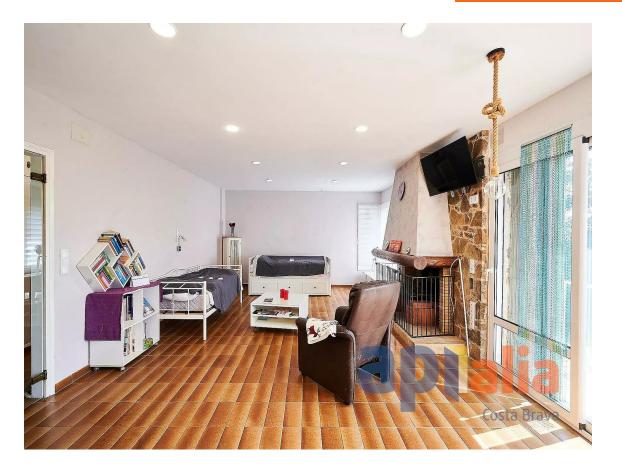

EEO OOO E

Nestled in a privileged natural setting, this cozy rustic-style house in Romanyà de la Selva offers the perfect retreat for those seeking peace and comfort. Located on a spacious 1,827 m plot surrounded by trees and vegetation, it ensures privacy and direct contact with nature. Built on a single level and fully adapted for people with reduced mobility, the home stands out for its functional and welcoming design. The open-plan kitchen is seamlessly integrated with the living-dining room, which features a large fireplace and direct access to a terrace overlooking the garden and pool. The outdoor area includes a covered barbecue space, ideal for enjoying time with family and friends. The house offers: 1 master double bedroom with fireplace and adapted en-suite bathroom 1 additional double bedroom 1 full bathroom with shower Garage converted into an independent bedroom with private bathroom and shower, ideal for guests Laundry area Additionally, the plot features a wooden bungalow with capacity for 2 people, perfect as extra space for children or visitors. There is also a covered parking area and gas heating for added comfort. A unique property in an unbeatable location, ideal as a primary residence or second home for nature lovers.