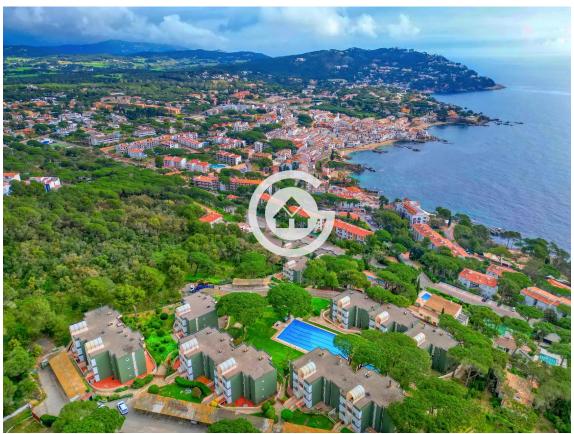

## Exclusive corner apartment with sea views in one of the best communities in Calella de Palafrugell.

450.000 €

Exclusive Corner Apartment with Sea Views in One of the Best Communities in Calella de Palafrugell This ground-floor apartment is located in one of the most prestigious communities in Calella de Palafrugell, offering a peaceful and exclusive setting, just a short distance from local amenities and with stunning views of the sea and the charming village of Calella de Palafrugell.

This residential complex offers everything you need to make the most of your leisure time, from concierge service to sports facilities including tennis and basketball courts and two swimming pools. There is always something to do here!

sought-after destinations on the Costa Brava! Come and discover everything Calella de Palafrugell has to offer!

PURCHASE COSTS: ITP + Notary + Registration.

Transaction: Sale Category: Flat

Municipality: Baix Empordà Surface area: 84 m²