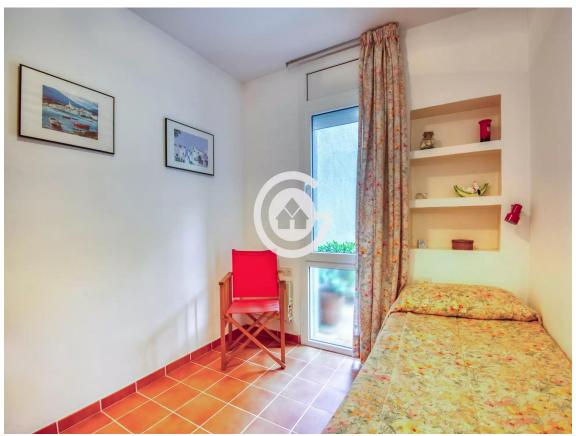

The property features three double bedrooms, with the master bedroom having direct access to the terrace. Additionally, there are two bathrooms, one with a bathtub and the other with a shower. The large corner terrace is the ideal spot to relax and enjoy the sea views and the tranquil surroundings. One area of the terrace is equipped with artificial grass, adding a natural and fresh touch to this outdoor space. The aluminum windows with double glazing ensure excellent thermal and acoustic insulation.