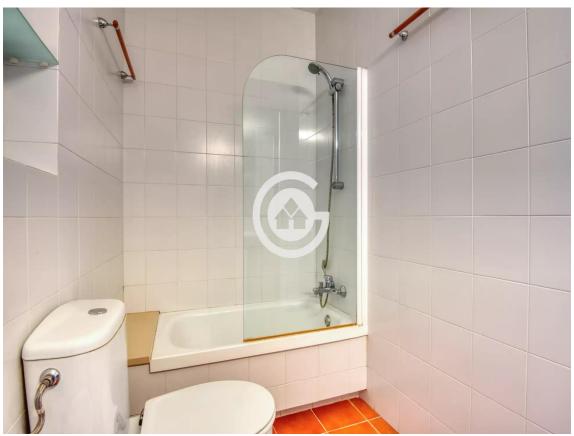

The property features three double bedrooms, with the master bedroom having direct access to the terrace. Additionally, there are two bathrooms, one with a bathtub and the other with a shower. The large corner terrace is the ideal spot to relax and enjoy the sea views and the tranquil surroundings. One area of the terrace is equipped with artificial grass, adding a natural and fresh touch to this outdoor space. The aluminum windows with double glazing ensure excellent thermal and acoustic insulation.