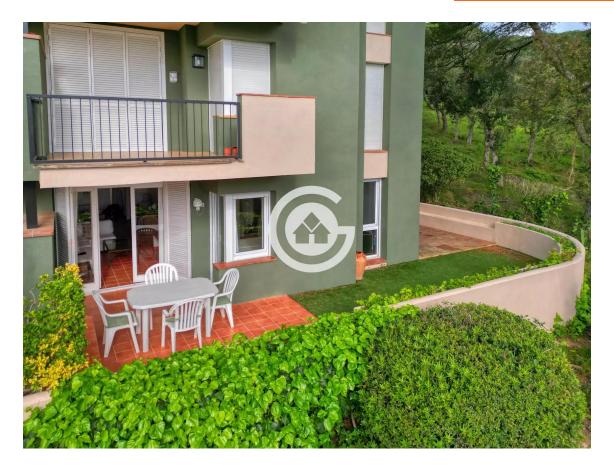

The property features three double bedrooms, with the master bedroom having direct access to the terrace. Additionally, there are two bathrooms, one with a bathtub and the other with a shower. The large corner terrace is the ideal spot to relax and enjoy the sea views and the tranquil surroundings. One area of the terrace is equipped with artificial grass, adding a natural and fresh touch to this outdoor space. The aluminum windows with double glazing ensure excellent thermal and acoustic insulation.

The property includes a parking space and benefits from an excellent east orientation, ensuring optimal light throughout the day, creating a warm and welcoming atmosphere.

As an added bonus, the future owner will have the right to a share of a community apartment, offering an excellent investment opportunity, as it generates no additional costs and could even generate profits at the end of the year.