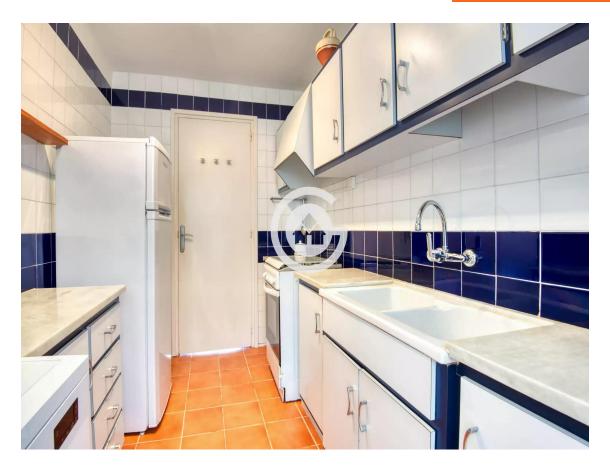

The spacious living-dining room, with a fireplace, connects directly to a large terrace, perfect for enjoying natural light and the outdoors. The independent kitchen is fully equipped and has access to both the laundry room and the terrace, offering comfort and functionality.