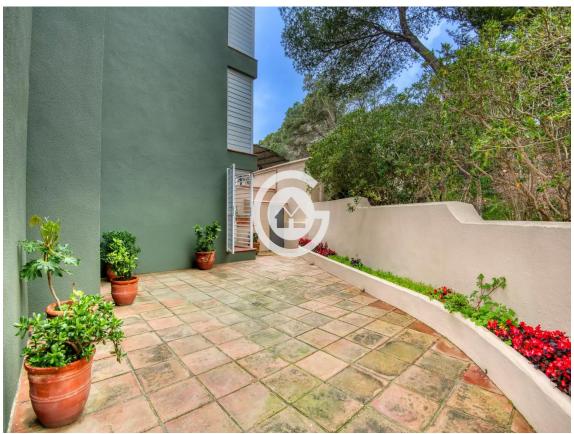

The property features three double bedrooms, with the master bedroom having direct access to the terrace. Additionally, there are two bathrooms, one with a bathtub and the other with a shower. The large corner terrace is the ideal spot to relax and enjoy the sea views and the tranquil surroundings. One area of the terrace is equipped with artificial grass, adding a natural and fresh touch to this outdoor space. The aluminum windows with double glazing ensure excellent thermal and acoustic insulation.

The property includes a parking space and benefits from an excellent east orientation, ensuring optimal light throughout the day, creating a warm and welcoming atmosphere.

As an added bonus, the future owner will have the right to a share of a community apartment, offering an excellent investment opportunity, as it generates no additional costs and could even generate profits at the end of the year.