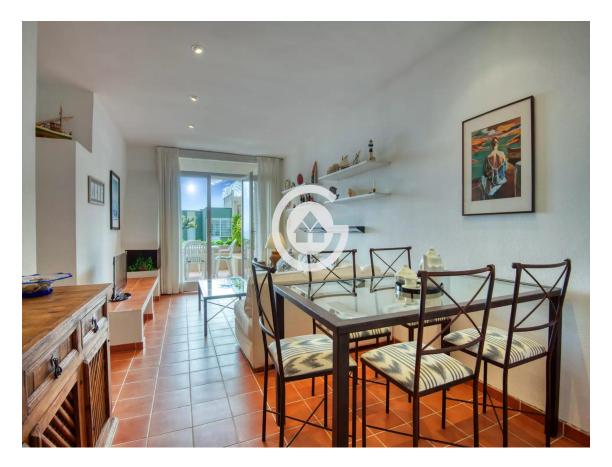

The spacious living-dining room, with a fireplace, connects directly to a large terrace, perfect for enjoying natural light and the outdoors. The independent kitchen is fully equipped and has access to both the laundry room and the terrace, offering comfort and functionality.