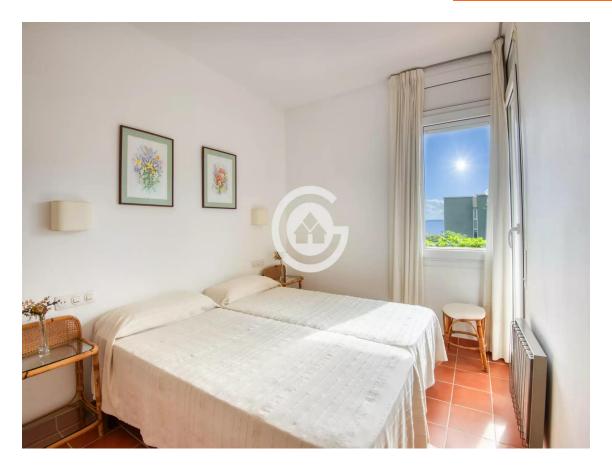

The property features three double bedrooms, with the master bedroom having direct access to the terrace. Additionally, there are two bathrooms, one with a bathtub and the other with a shower. The large corner terrace is the ideal spot to relax and enjoy the sea views and the tranquil surroundings. One area of the terrace is equipped with artificial grass, adding a natural and fresh touch to this outdoor space. The aluminum windows with double glazing ensure excellent thermal and acoustic insulation.