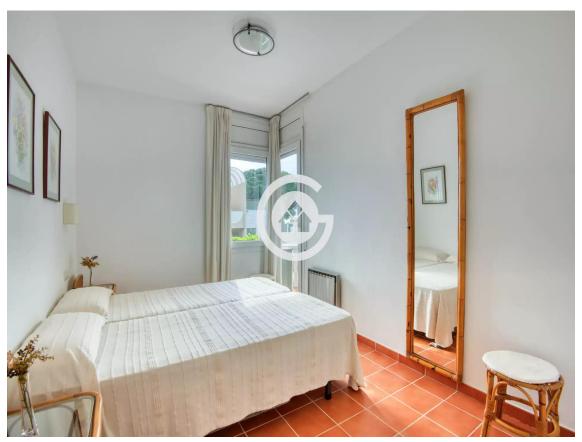

The property features three double bedrooms, with the master bedroom having direct access to the terrace. Additionally, there are two bathrooms, one with a bathtub and the other with a shower. The large corner terrace is the ideal spot to relax and enjoy the sea views and the tranquil surroundings. One area of the terrace is equipped with artificial grass, adding a natural and fresh touch to this outdoor space. The aluminum windows with double glazing ensure excellent thermal and acoustic insulation.