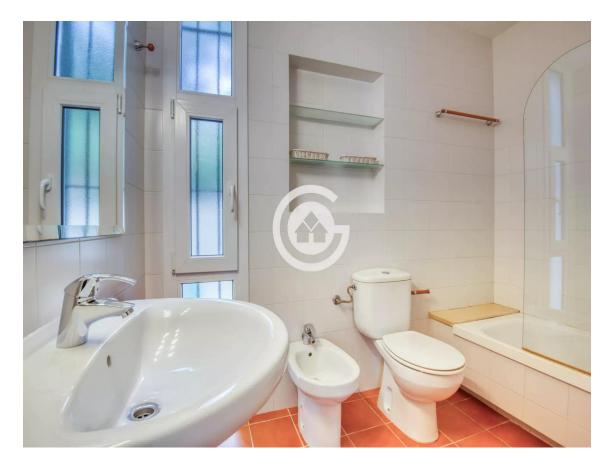

The property features three double bedrooms, with the master bedroom having direct access to the terrace. Additionally, there are two bathrooms, one with a bathtub and the other with a shower. The large corner terrace is the ideal spot to relax and enjoy the sea views and the tranquil surroundings. One area of the terrace is equipped with artificial grass, adding a natural and fresh touch to this outdoor space. The aluminum windows with double glazing ensure excellent thermal and acoustic insulation.