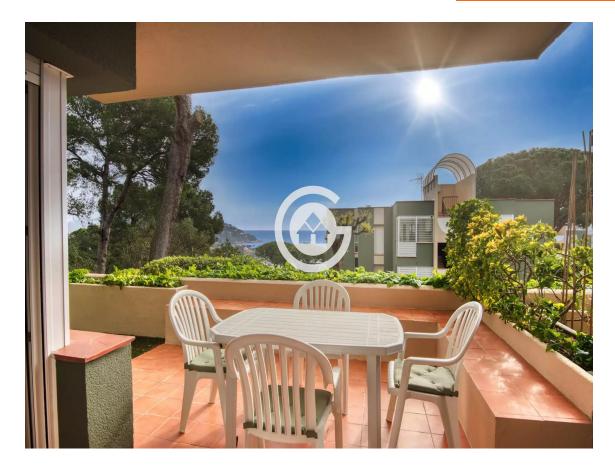

The property features three double bedrooms, with the master bedroom having direct access to the terrace. Additionally, there are two bathrooms, one with a bathtub and the other with a shower. The large corner terrace is the ideal spot to relax and enjoy the sea views and the tranquil surroundings. One area of the terrace is equipped with artificial grass, adding a natural and fresh touch to this outdoor space. The aluminum windows with double glazing ensure excellent thermal and acoustic insulation.