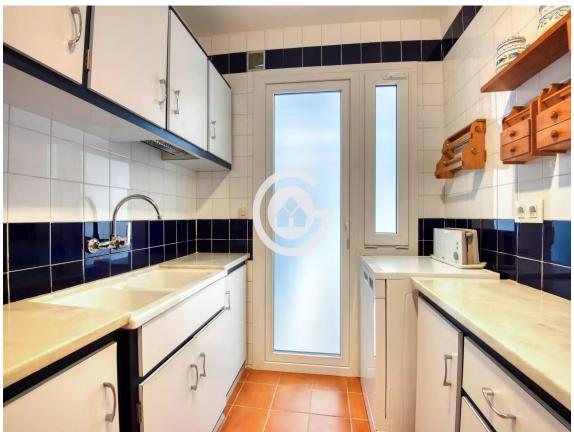

The spacious living-dining room, with a fireplace, connects directly to a large terrace, perfect for enjoying natural light and the outdoors. The independent kitchen is fully equipped and has access to both the laundry room and the terrace, offering comfort and functionality.