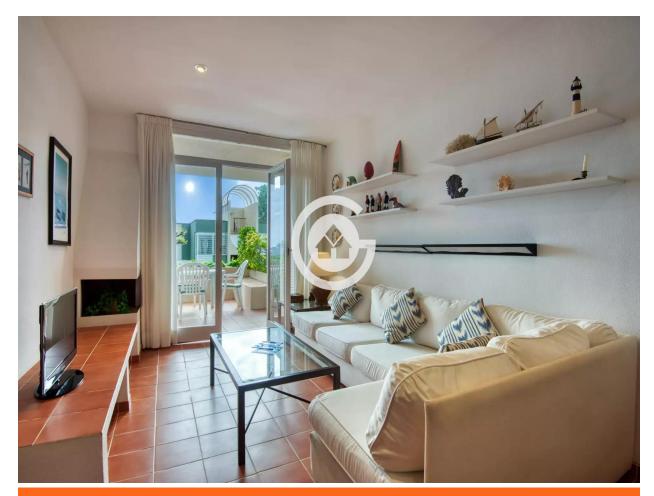

The spacious living-dining room, with a fireplace, connects directly to a large terrace, perfect for enjoying natural light and the outdoors. The independent kitchen is fully equipped and has access to both the laundry room and the terrace, offering comfort and functionality.