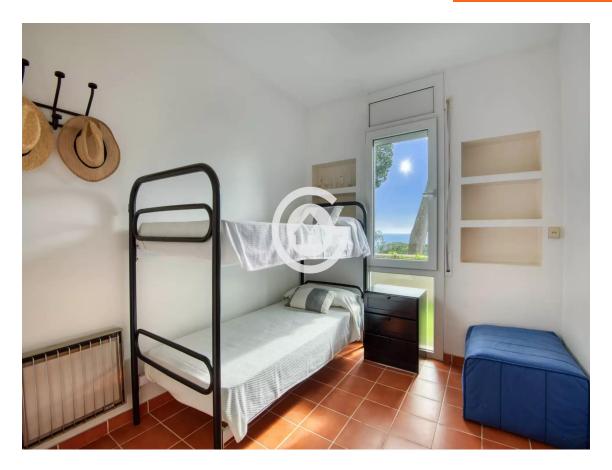

The property features three double bedrooms, with the master bedroom having direct access to the terrace. Additionally, there are two bathrooms, one with a bathtub and the other with a shower. The large corner terrace is the ideal spot to relax and enjoy the sea views and the tranquil surroundings. One area of the terrace is equipped with artificial grass, adding a natural and fresh touch to this outdoor space. The aluminum windows with double glazing ensure excellent thermal and acoustic insulation.