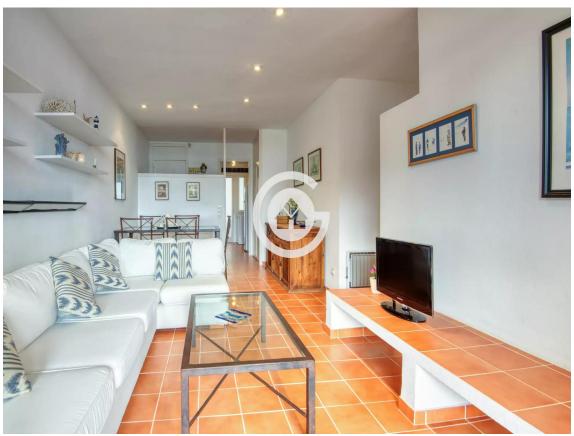

The spacious living-dining room, with a fireplace, connects directly to a large terrace, perfect for enjoying natural light and the outdoors. The independent kitchen is fully equipped and has access to both the laundry room and the terrace, offering comfort and functionality.