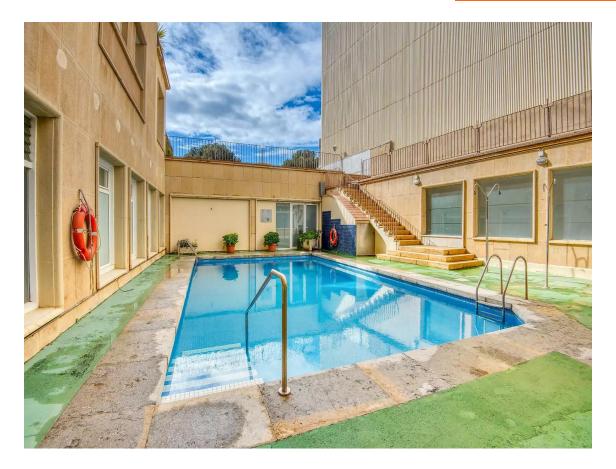

## Exclusive apartment with terrace and pool on Passeig del Guíxols, just a step away from the sea Murlà Park Building

285.000 €

Murlà Park Building

Yelusive apartment with terrace and pool on Passeig del Guíxols, just a step away from the sea Located in one of the most privileged areas of Sant Feliu de Guíxols, this Murlà Park Building spectacular 1-bedroom, 2-bathroom apartment is located in the prestigious Murlà Park Building, a unique enclave with spacious terraces and a communal pool. The modern and functional design of the home is distinguished by its brightness and well-utilized spaces. The day area offers an elegant living-dining room with an open-plan kitchen, which blends perfectly into the surroundings and provides direct access to a large balcony. From here, you can enjoy unobstructed views of the garden area with pool and the seafront promenade, creating an unbeatable setting to relax and enjoy the outdoors. The sleeping area features a spacious en-suite bedroom with a private bathroom equipped with a bathtub, providing a cozy and exclusive corner. In addition, the home has an additional multipurpose room, ideal as a storage room or even a second bedroom, depending on your needs. A second full bathroom with a shower adds even more comfort and functionality to the apartment. For added convenience, a parking space with a storage room is available in the same building (not included in the apartment price). Its location is simply unbeatable: right in the center, with all amenities within walking distance and just a few meters from the sea. If you're looking for an exclusive home on the Costa Brava, this is