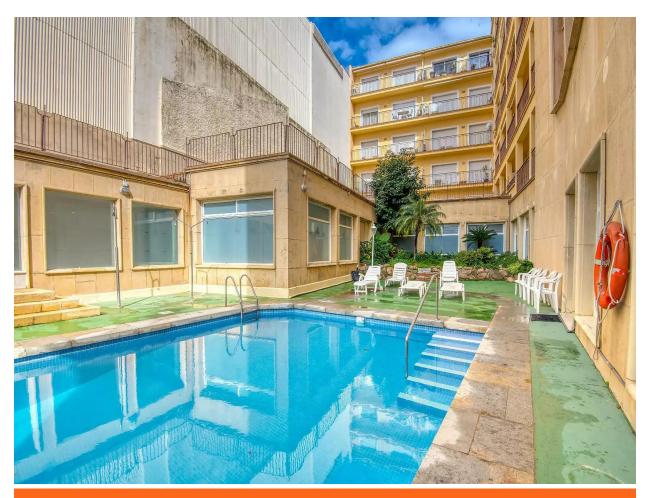

## Exclusive apartment with terrace and pool on Passeig del Guíxols, just a step away from the sea Murlà Park Building

285.000 €

Murlà Park Building

Yelusive apartment with terrace and pool on Passeig del Guíxols, just a step away from the sea Located in one of the most privileged areas of Sant Feliu de Guíxols, this Murlà Park Building spectacular 1-bedroom, 2-bathroom apartment is located in the prestigious Murlà Park Building, a unique enclave with spacious terraces and a communal pool. The modern and functional design of the home is distinguished by its brightness and well-utilized spaces. The day area offers an elegant living-dining room with an open-plan kitchen, which blends perfectly into the surroundings and provides direct access to a large balcony. From here, you can enjoy unobstructed views of the garden area with pool and the seafront promenade, creating an unbeatable setting to relax and enjoy the outdoors. The sleeping area features a spacious en-suite bedroom with a private bathroom equipped with a bathtub, providing a cozy and exclusive corner. In addition, the home has an additional multipurpose room, ideal as a storage room or even a second bedroom, depending on your needs. A second full bathroom with a shower adds even more comfort and functionality to the apartment. For added convenience, a parking space with a storage room is available in the same building (not included in the apartment price). Its location is simply unbeatable: right in the center, with all amenities within walking distance and just a few meters from the sea. If you're looking for an exclusive home on the Costa Brava, this is