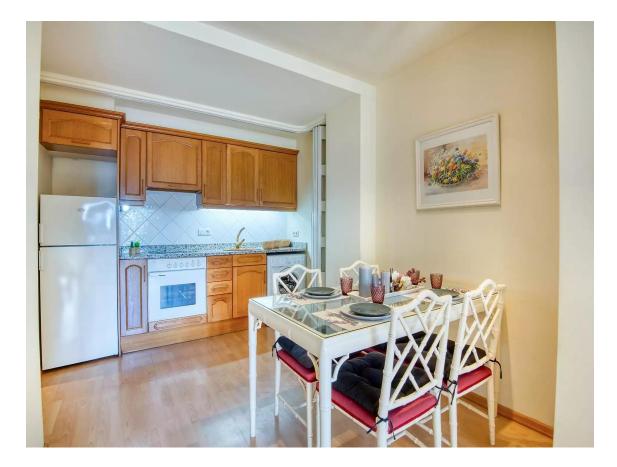

## Exclusive apartment with terrace and pool on Passeig del Guíxols, just a step away from the sea Murlà Park Building

285.000 €

Murlà Park Building

Yelusive apartment with terrace and pool on Passeig del Guíxols, just a step away from the sea Located in one of the most privileged areas of Sant Feliu de Guíxols, this Murlà Park Building spectacular 1-bedroom, 2-bathroom apartment is located in the prestigious Murlà Park Building, a unique enclave with spacious terraces and a communal pool. The modern and functional design of the home is distinguished by its brightness and well-utilized spaces. The day area offers an elegant living-dining room with an open-plan kitchen, which blends perfectly into the surroundings and provides direct access to a large balcony. From here, you can enjoy unobstructed views of the garden area with pool and the seafront promenade, creating an unbeatable setting to relax and enjoy the outdoors. The sleeping area features a spacious en-suite bedroom with a private bathroom equipped with a bathtub, providing a cozy and exclusive corner. In addition, the home has an additional multipurpose room, ideal as a storage room or even a second bedroom, depending on your needs. A second full bathroom with a shower adds even more comfort and functionality to the apartment. For added convenience, a parking space with a storage room is available in the same building (not included in the apartment price). Its location is simply unbeatable: right in the center, with all amenities within walking distance and just a few meters from the sea. If you're looking for an exclusive home on the Costa Brava, this is