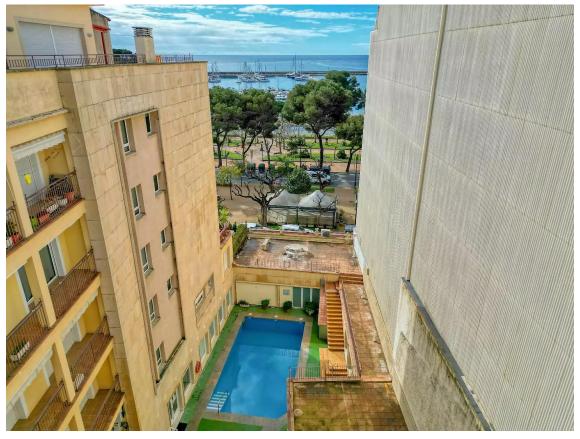

## Exclusive apartment with terrace and pool on Passeig del Guíxols, just a step away from the sea Murlà Park Building

285.000 €

Murlà Park Building

Yelusive apartment with terrace and pool on Passeig del Guíxols, just a step away from the sea Located in one of the most privileged areas of Sant Feliu de Guíxols, this Murlà Park Building spectacular 1-bedroom, 2-bathroom apartment is located in the prestigious Murlà Park Building, a unique enclave with spacious terraces and a communal pool. The modern and functional design of the home is distinguished by its brightness and well-utilized spaces. The day area offers an elegant living-dining room with an open-plan kitchen, which blends perfectly into the surroundings and provides direct access to a large balcony. From here, you can enjoy unobstructed views of the garden area with pool and the seafront promenade, creating an unbeatable setting to relax and enjoy the outdoors. The sleeping area features a spacious en-suite bedroom with a private bathroom equipped with a bathtub, providing a cozy and exclusive corner. In addition, the home has an additional multipurpose room, ideal as a storage room or even a second bedroom, depending on your needs. A second full bathroom with a shower adds even more comfort and functionality to the apartment. For added convenience, a parking space with a storage room is available in the same building (not included in the apartment price). Its location is simply unbeatable: right in the center, with all amenities within walking distance and just a few meters from the sea. If you're looking for an exclusive home on the Costa Brava, this is