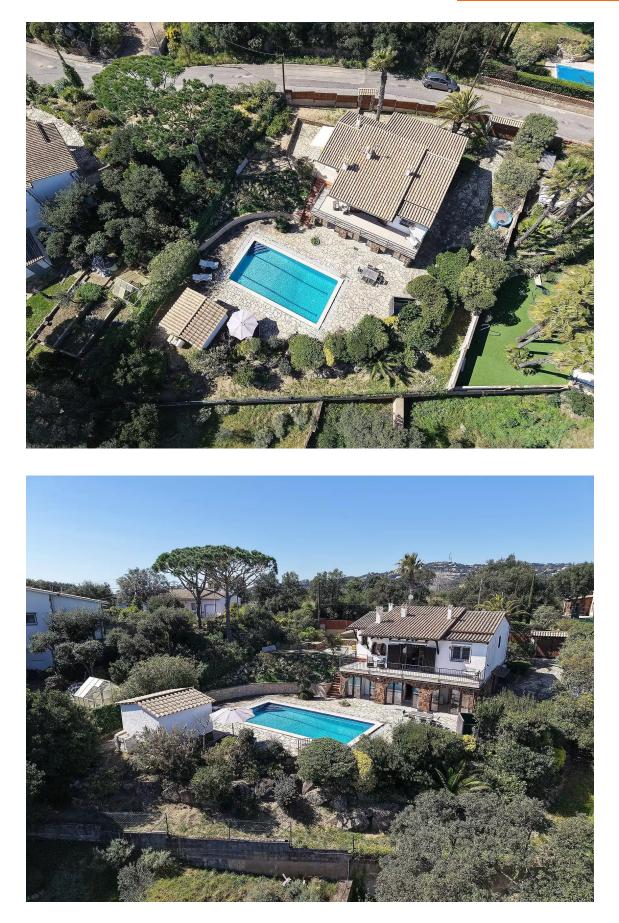

Outdoor space: Large saltwater pool (recently regrouted). Terrace with beautiful views and plenty of space to relax. Separate storage room for garden furniture. Beautiful low-maintenance garden with driveway. Side terrace next to the kitchen, with views of the sea and the pool.