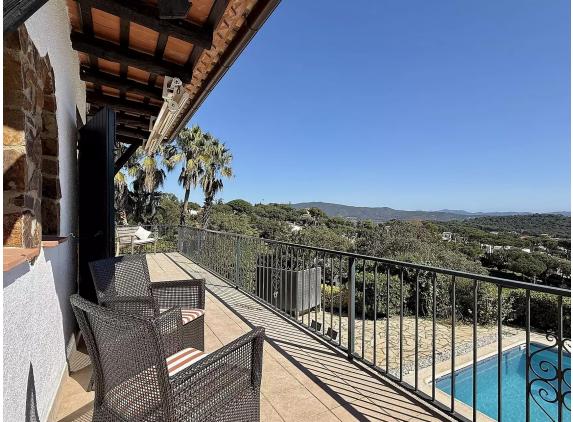

Outdoor space: Large saltwater pool (recently regrouted). Terrace with beautiful views and plenty of space to relax. Separate storage room for garden furniture. Beautiful low-maintenance garden with driveway. Side terrace next to the kitchen, with views of the sea and the pool.