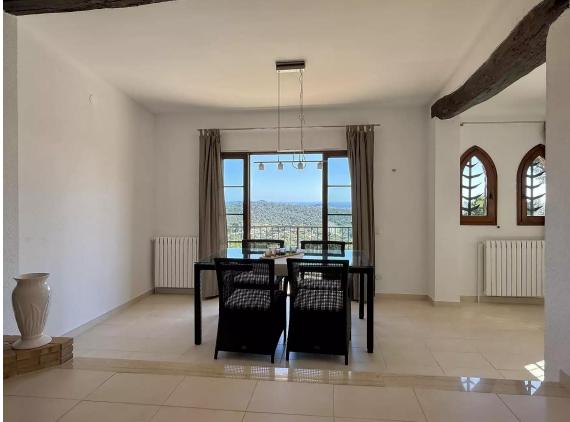

## Charming villa with panoramic sea views and a 695.000 € tourist license.

The villa is distributed over two floors and has been designed to maximize both comfort and views. Upper floor (street level): Entrance with direct access to both the kitchen and the living room. Spacious and fully equipped kitchen with an exterior door to the side terrace. Very spacious livingdining room with large windows and doors opening onto the terrace. Large terrace with stunning views of the sea and the pool. Two spacious bedrooms, both with air conditioning: one with views of the front garden and the other with panoramic sea views and no less than five built-in wardrobes. Full bathroom with bathtub.