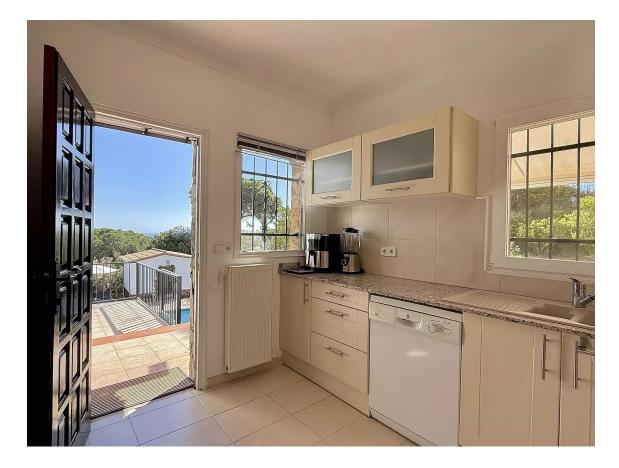

## Charming villa with panoramic sea views and a 695.000 € tourist license.

The villa is distributed over two floors and has been designed to maximize both comfort and views. Upper floor (street level): Entrance with direct access to both the kitchen and the living room. Spacious and fully equipped kitchen with an exterior door to the side terrace. Very spacious livingdining room with large windows and doors opening onto the terrace. Large terrace with stunning views of the sea and the pool. Two spacious bedrooms, both with air conditioning: one with views of the front garden and the other with panoramic sea views and no less than five built-in wardrobes. Full bathroom with bathtub.