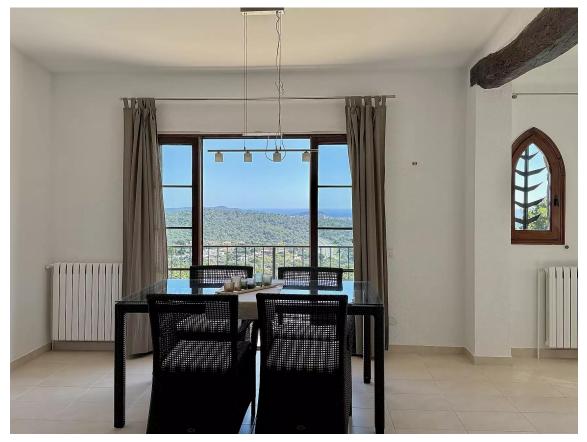

## Charming villa with panoramic sea views and a 695.000 € tourist license.

The villa is distributed over two floors and has been designed to maximize both comfort and views. Upper floor (street level): Entrance with direct access to both the kitchen and the living room. Spacious and fully equipped kitchen with an exterior door to the side terrace. Very spacious livingdining room with large windows and doors opening onto the terrace. Large terrace with stunning views of the sea and the pool. Two spacious bedrooms, both with air conditioning: one with views of the front garden and the other with panoramic sea views and no less than five built-in wardrobes. Full bathroom with bathtub.