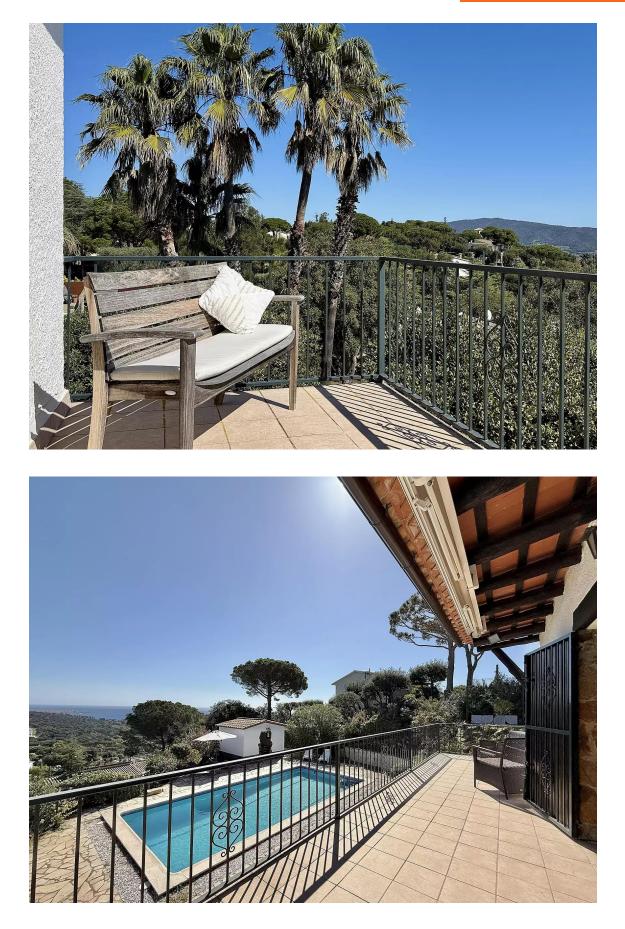

Outdoor space: Large saltwater pool (recently regrouted). Terrace with beautiful views and plenty of space to relax. Separate storage room for garden furniture. Beautiful low-maintenance garden with driveway. Side terrace next to the kitchen, with views of the sea and the pool.