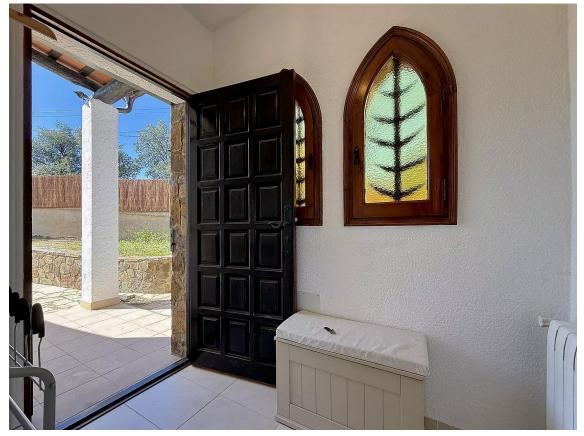

## Charming villa with panoramic sea views and a 695.000 € tourist license.

The villa is distributed over two floors and has been designed to maximize both comfort and views. Upper floor (street level): Entrance with direct access to both the kitchen and the living room. Spacious and fully equipped kitchen with an exterior door to the side terrace. Very spacious livingdining room with large windows and doors opening onto the terrace. Large terrace with stunning views of the sea and the pool. Two spacious bedrooms, both with air conditioning: one with views of the front garden and the other with panoramic sea views and no less than five built-in wardrobes. Full bathroom with bathtub.