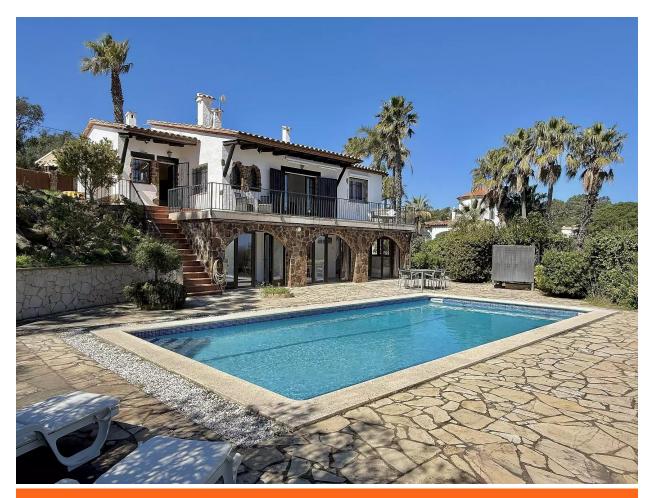

## Charming villa with panoramic sea views and a 695.000 € tourist license.

The villa is distributed over two floors and has been designed to maximize both comfort and views. Upper floor (street level): Entrance with direct access to both the kitchen and the living room. Spacious and fully equipped kitchen with an exterior door to the side terrace. Very spacious livingdining room with large windows and doors opening onto the terrace. Large terrace with stunning views of the sea and the pool. Two spacious bedrooms, both with air conditioning: one with views of the front garden and the other with panoramic sea views and no less than five built-in wardrobes. Full bathroom with bathtub.

Outdoor space: Large saltwater pool (recently regrouted). Terrace with beautiful views and plenty of space to relax. Separate storage room for garden furniture. Beautiful low-maintenance garden with driveway. Side terrace next to the kitchen, with views of the sea and the pool.