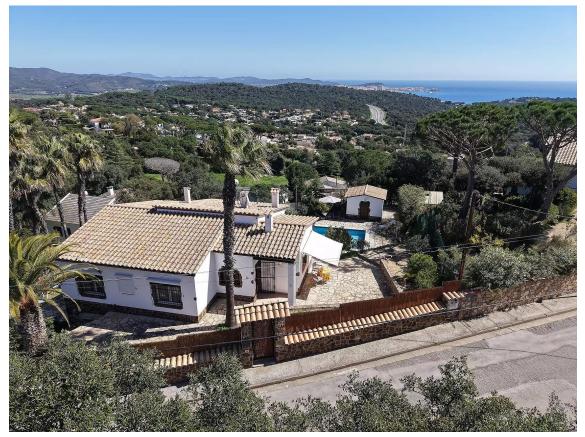

## Charming villa with panoramic sea views and a 695.000 € tourist license.

The villa is distributed over two floors and has been designed to maximize both comfort and views. Upper floor (street level): Entrance with direct access to both the kitchen and the living room. Spacious and fully equipped kitchen with an exterior door to the side terrace. Very spacious livingdining room with large windows and doors opening onto the terrace. Large terrace with stunning views of the sea and the pool. Two spacious bedrooms, both with air conditioning: one with views of the front garden and the other with panoramic sea views and no less than five built-in wardrobes. Full bathroom with bathtub.

Outdoor space: Large saltwater pool (recently regrouted). Terrace with beautiful views and plenty of space to relax. Separate storage room for garden furniture. Beautiful low-maintenance garden with driveway. Side terrace next to the kitchen, with views of the sea and the pool.