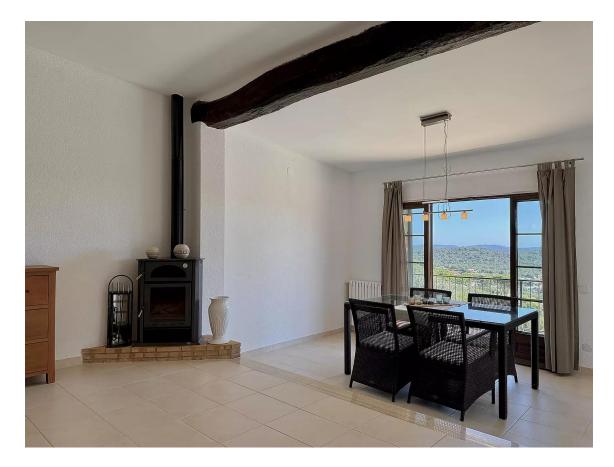

## Charming villa with panoramic sea views and a 695.000 € tourist license.

The villa is distributed over two floors and has been designed to maximize both comfort and views. Upper floor (street level): Entrance with direct access to both the kitchen and the living room. Spacious and fully equipped kitchen with an exterior door to the side terrace. Very spacious livingdining room with large windows and doors opening onto the terrace. Large terrace with stunning views of the sea and the pool. Two spacious bedrooms, both with air conditioning: one with views of the front garden and the other with panoramic sea views and no less than five built-in wardrobes. Full bathroom with bathtub.