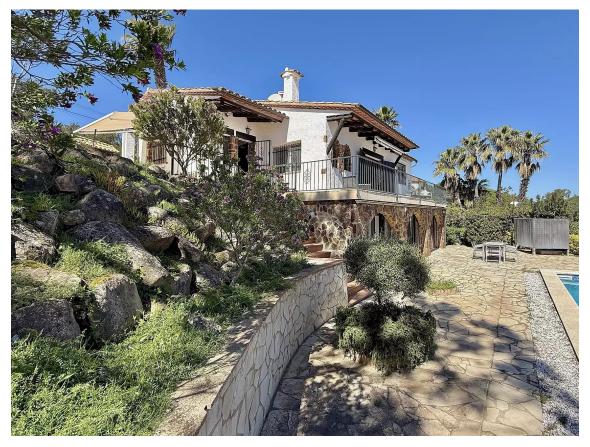

Outdoor space: Large saltwater pool (recently regrouted). Terrace with beautiful views and plenty of space to relax. Separate storage room for garden furniture. Beautiful low-maintenance garden with driveway. Side terrace next to the kitchen, with views of the sea and the pool.

Other features: Central heating with oil (Buderus boiler, 1,500-liter oil tank). All windows have double glazing. Air conditioning in all rooms. Laundry room.

Listing by: Apialia Costa Brava

| Transaction:  | Sale               | Category:     | House              |
|---------------|--------------------|---------------|--------------------|
| Municipality: | Baix Empordà       | Surface area: | 196 m <sup>2</sup> |
| Rooms:        | 3                  | Bathrooms:    | 2 bathrooms        |
| Land:         | 926 m <sup>2</sup> |               |                    |