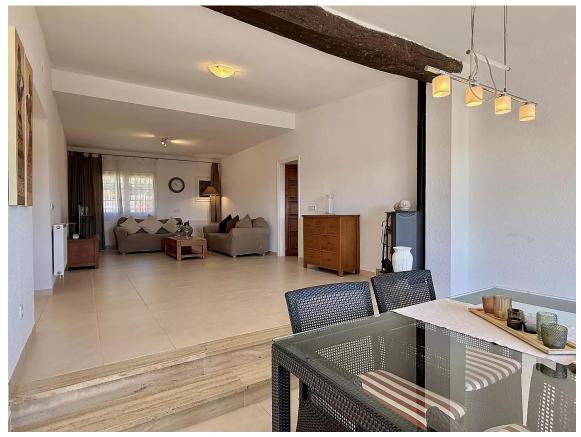

## Charming villa with panoramic sea views and a 695.000 € tourist license.

The villa is distributed over two floors and has been designed to maximize both comfort and views. Upper floor (street level): Entrance with direct access to both the kitchen and the living room. Spacious and fully equipped kitchen with an exterior door to the side terrace. Very spacious livingdining room with large windows and doors opening onto the terrace. Large terrace with stunning views of the sea and the pool. Two spacious bedrooms, both with air conditioning: one with views of the front garden and the other with panoramic sea views and no less than five built-in wardrobes. Full bathroom with bathtub.