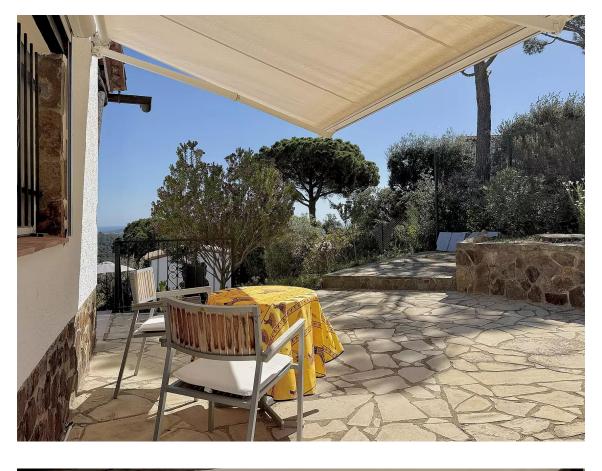

Outdoor space: Large saltwater pool (recently regrouted). Terrace with beautiful views and plenty of space to relax. Separate storage room for garden furniture. Beautiful low-maintenance garden with driveway. Side terrace next to the kitchen, with views of the sea and the pool.