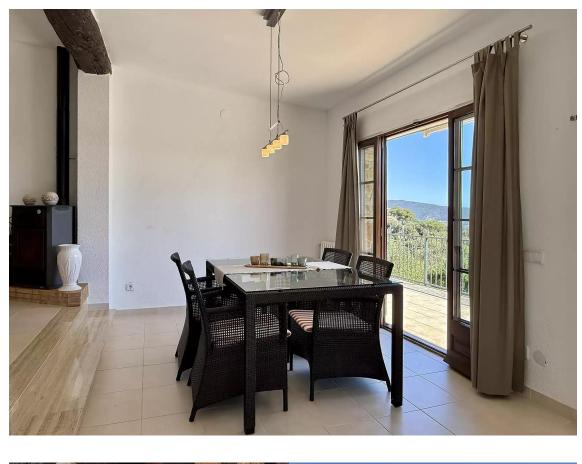

## Charming villa with panoramic sea views and a 695.000 € tourist license.

The villa is distributed over two floors and has been designed to maximize both comfort and views. Upper floor (street level): Entrance with direct access to both the kitchen and the living room. Spacious and fully equipped kitchen with an exterior door to the side terrace. Very spacious livingdining room with large windows and doors opening onto the terrace. Large terrace with stunning views of the sea and the pool. Two spacious bedrooms, both with air conditioning: one with views of the front garden and the other with panoramic sea views and no less than five built-in wardrobes. Full bathroom with bathtub.