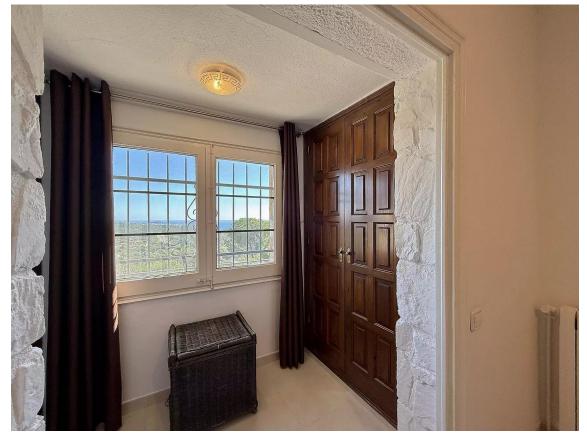

## Charming villa with panoramic sea views and a 695.000 € tourist license.

The villa is distributed over two floors and has been designed to maximize both comfort and views. Upper floor (street level): Entrance with direct access to both the kitchen and the living room. Spacious and fully equipped kitchen with an exterior door to the side terrace. Very spacious livingdining room with large windows and doors opening onto the terrace. Large terrace with stunning views of the sea and the pool. Two spacious bedrooms, both with air conditioning: one with views of the front garden and the other with panoramic sea views and no less than five built-in wardrobes. Full bathroom with bathtub.