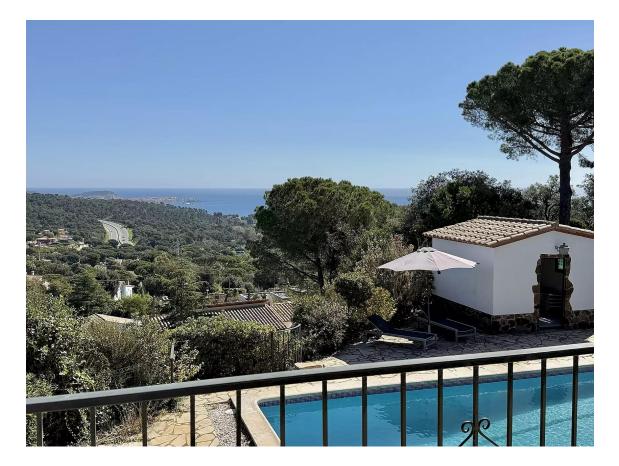

Outdoor space: Large saltwater pool (recently regrouted). Terrace with beautiful views and plenty of space to relax. Separate storage room for garden furniture. Beautiful low-maintenance garden with driveway. Side terrace next to the kitchen, with views of the sea and the pool.