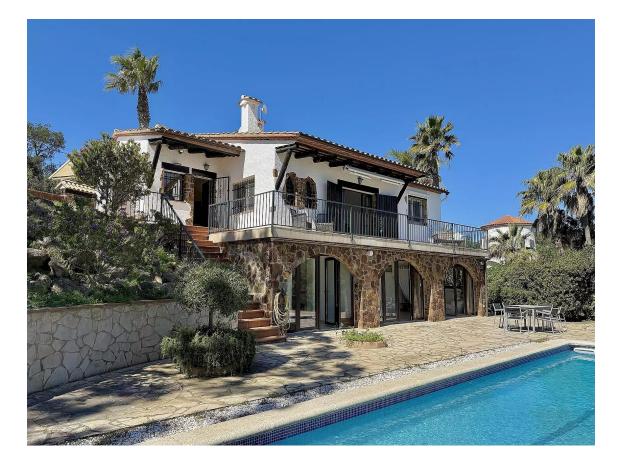

Outdoor space: Large saltwater pool (recently regrouted). Terrace with beautiful views and plenty of space to relax. Separate storage room for garden furniture. Beautiful low-maintenance garden with driveway. Side terrace next to the kitchen, with views of the sea and the pool.

Other features: Central heating with oil (Buderus boiler, 1,500-liter oil tank). All windows have double glazing. Air conditioning in all rooms. Laundry room.

Listing by: Apialia Costa Brava

| Transaction:  | Sale               | Category:     | House              |
|---------------|--------------------|---------------|--------------------|
| Municipality: | Baix Empordà       | Surface area: | 196 m <sup>2</sup> |
| Rooms:        | 3                  | Bathrooms:    | 2 bathrooms        |
| Land:         | 926 m <sup>2</sup> |               |                    |