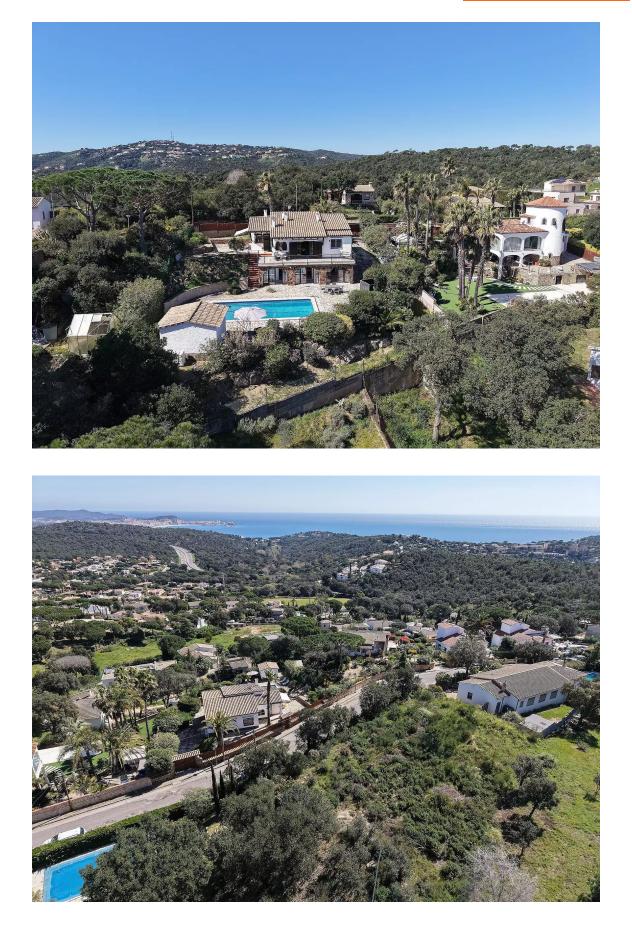

## Charming villa with panoramic sea views and a 695.000 € tourist license.

The villa is distributed over two floors and has been designed to maximize both comfort and views. Upper floor (street level): Entrance with direct access to both the kitchen and the living room. Spacious and fully equipped kitchen with an exterior door to the side terrace. Very spacious livingdining room with large windows and doors opening onto the terrace. Large terrace with stunning views of the sea and the pool. Two spacious bedrooms, both with air conditioning: one with views of the front garden and the other with panoramic sea views and no less than five built-in wardrobes. Full bathroom with bathtub.

Outdoor space: Large saltwater pool (recently regrouted). Terrace with beautiful views and plenty of space to relax. Separate storage room for garden furniture. Beautiful low-maintenance garden with driveway. Side terrace next to the kitchen, with views of the sea and the pool.