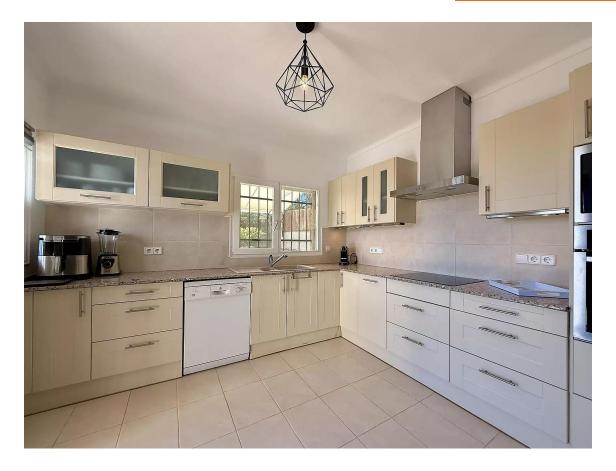

## Charming villa with panoramic sea views and a 695.000 € tourist license.

The villa is distributed over two floors and has been designed to maximize both comfort and views. Upper floor (street level): Entrance with direct access to both the kitchen and the living room. Spacious and fully equipped kitchen with an exterior door to the side terrace. Very spacious livingdining room with large windows and doors opening onto the terrace. Large terrace with stunning views of the sea and the pool. Two spacious bedrooms, both with air conditioning: one with views of the front garden and the other with panoramic sea views and no less than five built-in wardrobes. Full bathroom with bathtub.