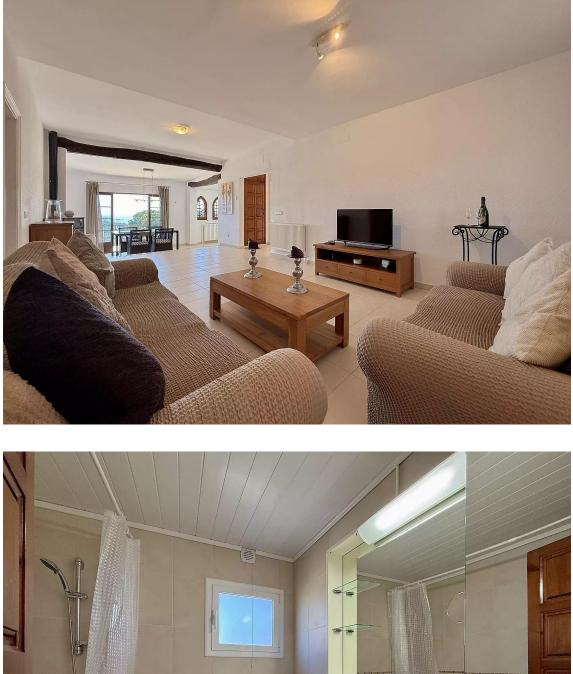

## Charming villa with panoramic sea views and a 695.000 € tourist license.

The villa is distributed over two floors and has been designed to maximize both comfort and views. Upper floor (street level): Entrance with direct access to both the kitchen and the living room. Spacious and fully equipped kitchen with an exterior door to the side terrace. Very spacious livingdining room with large windows and doors opening onto the terrace. Large terrace with stunning views of the sea and the pool. Two spacious bedrooms, both with air conditioning: one with views of the front garden and the other with panoramic sea views and no less than five built-in wardrobes. Full bathroom with bathtub.