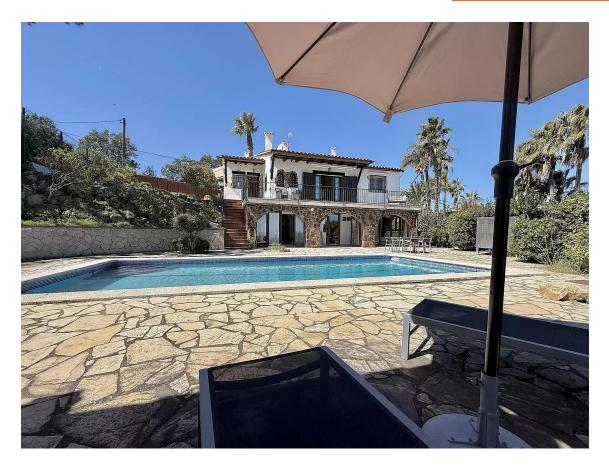

## Charming villa with panoramic sea views and a 695.000 € tourist license.

The villa is distributed over two floors and has been designed to maximize both comfort and views. Upper floor (street level): Entrance with direct access to both the kitchen and the living room. Spacious and fully equipped kitchen with an exterior door to the side terrace. Very spacious livingdining room with large windows and doors opening onto the terrace. Large terrace with stunning views of the sea and the pool. Two spacious bedrooms, both with air conditioning: one with views of the front garden and the other with panoramic sea views and no less than five built-in wardrobes. Full bathroom with bathtub.

Outdoor space: Large saltwater pool (recently regrouted). Terrace with beautiful views and plenty of space to relax. Separate storage room for garden furniture. Beautiful low-maintenance garden with driveway. Side terrace next to the kitchen, with views of the sea and the pool.