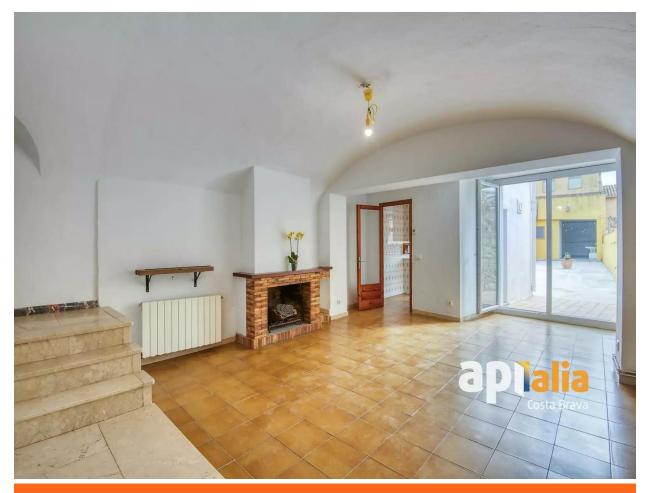

The main house features 3 bedrooms, one of which has a skylight instead of a window (by redistributing the adjacent room, you can create 2 bedrooms with exterior windows), offering an interesting opportunity to adapt the space to your needs. In addition, it has 1 bathroom, a livingdining room, and a kitchen, all with great potential to be redesigned and modernized to your taste.