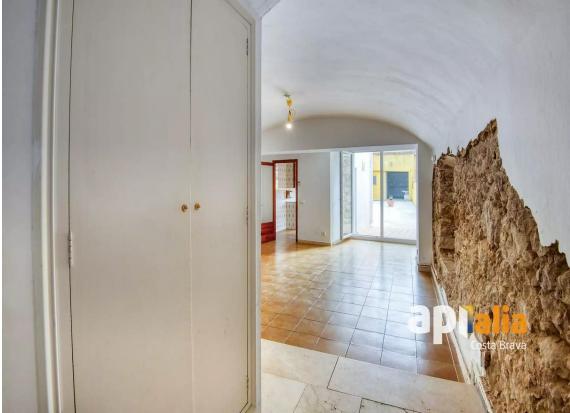

The main house features 3 bedrooms, one of which has a skylight instead of a window (by redistributing the adjacent room, you can create 2 bedrooms with exterior windows), offering an interesting opportunity to adapt the space to your needs. In addition, it has 1 bathroom, a livingdining room, and a kitchen, all with great potential to be redesigned and modernized to your taste.