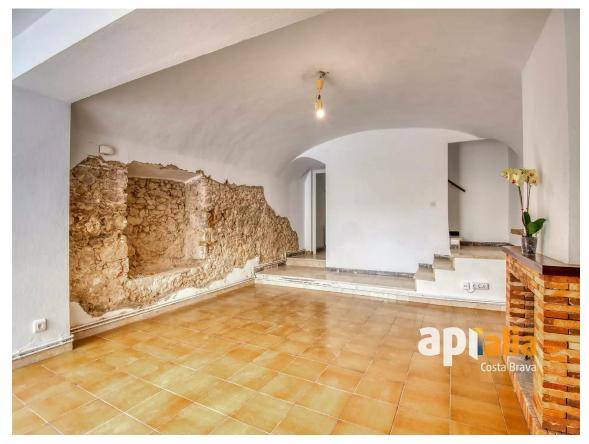

The main house features 3 bedrooms, one of which has a skylight instead of a window (by redistributing the adjacent room, you can create 2 bedrooms with exterior windows), offering an interesting opportunity to adapt the space to your needs. In addition, it has 1 bathroom, a livingdining room, and a kitchen, all with great potential to be redesigned and modernized to your taste.

At the back, the private patio offers a large outdoor space with an annex that houses a spacious multipurpose area, including a full bathroom. This space is ideal to be converted into an independent studio or used for any other purpose.