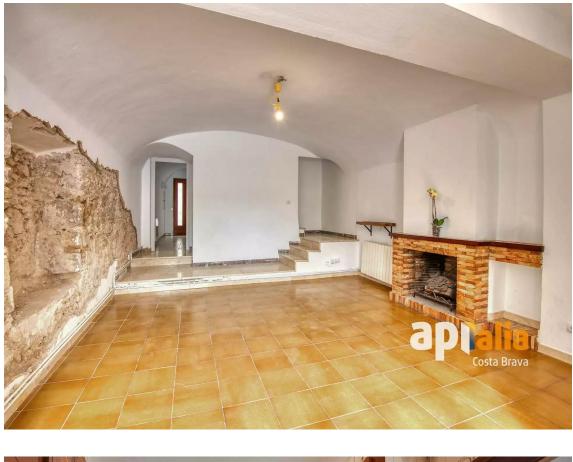

The main house features 3 bedrooms, one of which has a skylight instead of a window (by redistributing the adjacent room, you can create 2 bedrooms with exterior windows), offering an interesting opportunity to adapt the space to your needs. In addition, it has 1 bathroom, a livingdining room, and a kitchen, all with great potential to be redesigned and modernized to your taste.

The backyard also has the potential to accommodate a swimming pool, making it the perfect place to enjoy sunny days.

If you're looking for a property with endless options to transform and make your own, this house in Palafrugell is an excellent opportunity. Many homes in the area have been renovated and show just how beautiful and practical this kind of house can be without losing its village charm. Don't miss the chance to create your ideal home in an unbeatable location. Come visit and discover all its potential!