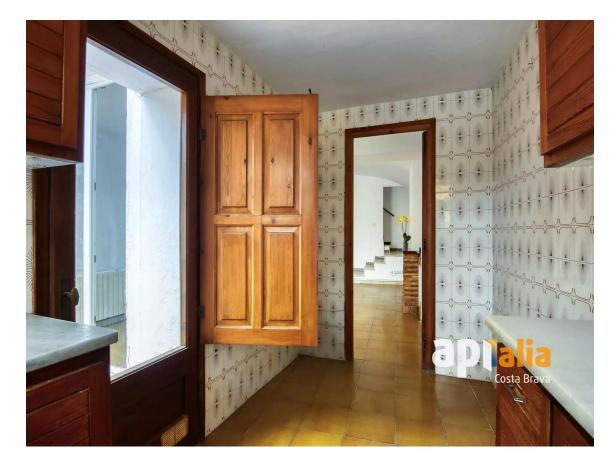

The main house features 3 bedrooms, one of which has a skylight instead of a window (by redistributing the adjacent room, you can create 2 bedrooms with exterior windows), offering an interesting opportunity to adapt the space to your needs. In addition, it has 1 bathroom, a livingdining room, and a kitchen, all with great potential to be redesigned and modernized to your taste.