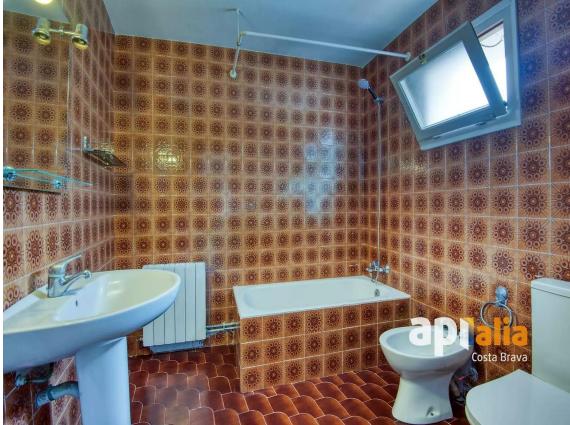

The main house features 3 bedrooms, one of which has a skylight instead of a window (by redistributing the adjacent room, you can create 2 bedrooms with exterior windows), offering an interesting opportunity to adapt the space to your needs. In addition, it has 1 bathroom, a livingdining room, and a kitchen, all with great potential to be redesigned and modernized to your taste.

At the back, the private patio offers a large outdoor space with an annex that houses a spacious multipurpose area, including a full bathroom. This space is ideal to be converted into an independent studio or used for any other purpose.