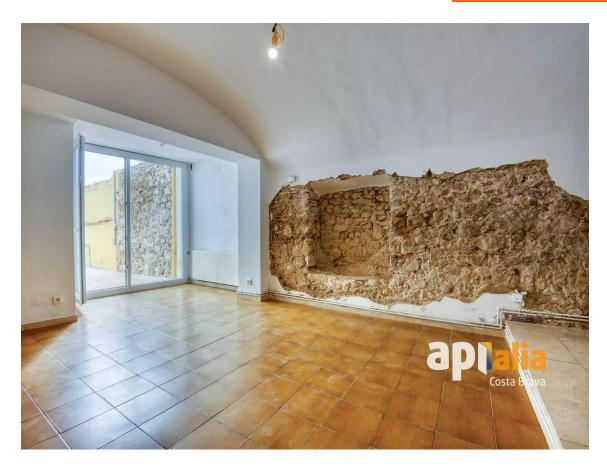

The main house features 3 bedrooms, one of which has a skylight instead of a window (by redistributing the adjacent room, you can create 2 bedrooms with exterior windows), offering an interesting opportunity to adapt the space to your needs. In addition, it has 1 bathroom, a livingdining room, and a kitchen, all with great potential to be redesigned and modernized to your taste.