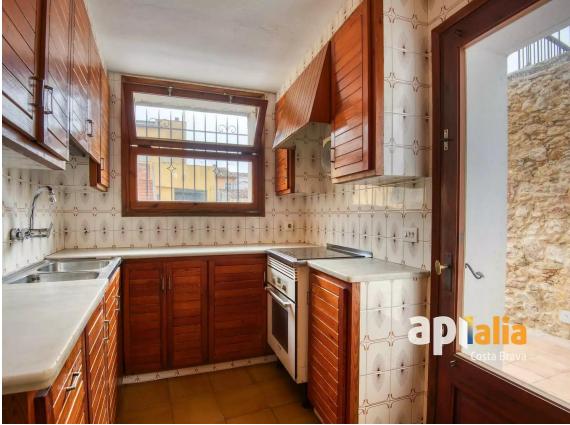

The main house features 3 bedrooms, one of which has a skylight instead of a window (by redistributing the adjacent room, you can create 2 bedrooms with exterior windows), offering an interesting opportunity to adapt the space to your needs. In addition, it has 1 bathroom, a livingdining room, and a kitchen, all with great potential to be redesigned and modernized to your taste.