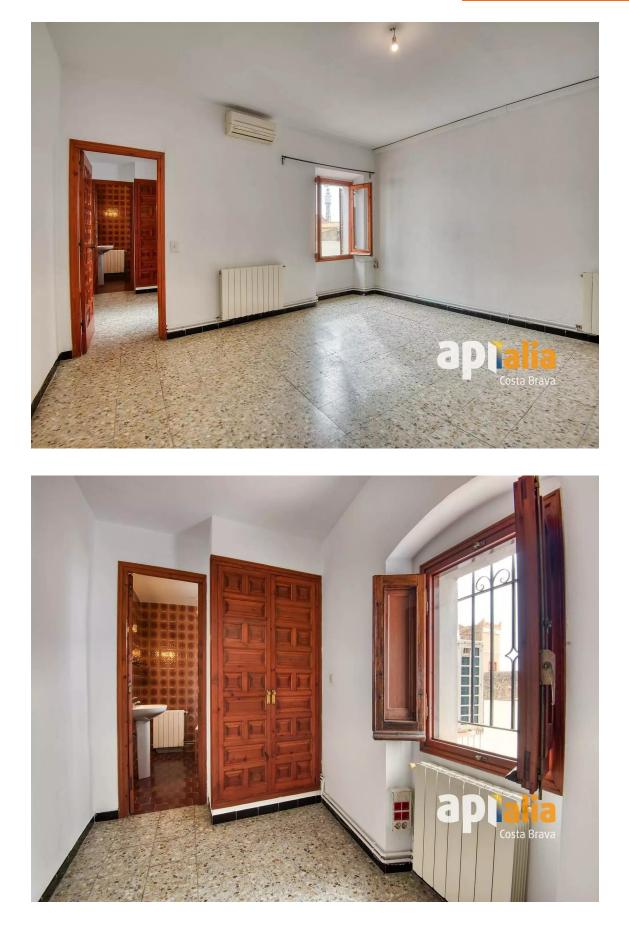

The main house features 3 bedrooms, one of which has a skylight instead of a window (by redistributing the adjacent room, you can create 2 bedrooms with exterior windows), offering an interesting opportunity to adapt the space to your needs. In addition, it has 1 bathroom, a livingdining room, and a kitchen, all with great potential to be redesigned and modernized to your taste.