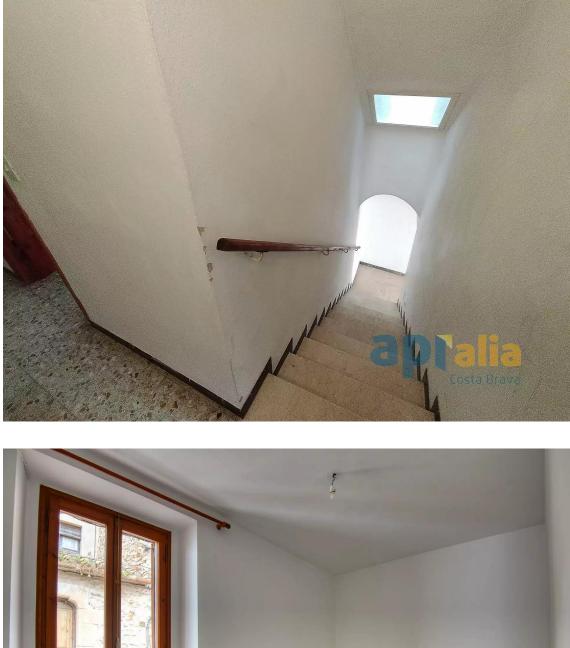

The main house features 3 bedrooms, one of which has a skylight instead of a window (by redistributing the adjacent room, you can create 2 bedrooms with exterior windows), offering an interesting opportunity to adapt the space to your needs. In addition, it has 1 bathroom, a livingdining room, and a kitchen, all with great potential to be redesigned and modernized to your taste.