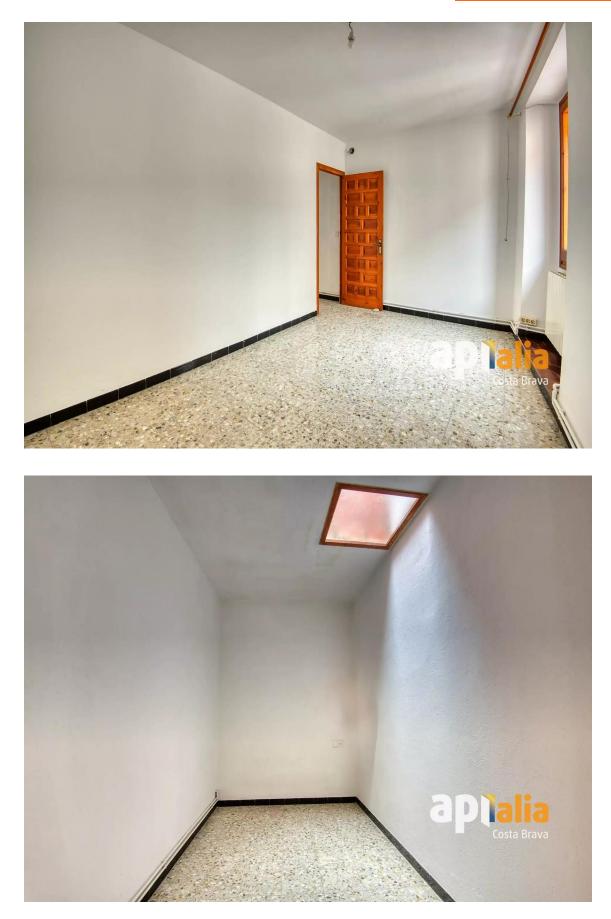

The main house features 3 bedrooms, one of which has a skylight instead of a window (by redistributing the adjacent room, you can create 2 bedrooms with exterior windows), offering an interesting opportunity to adapt the space to your needs. In addition, it has 1 bathroom, a livingdining room, and a kitchen, all with great potential to be redesigned and modernized to your taste.