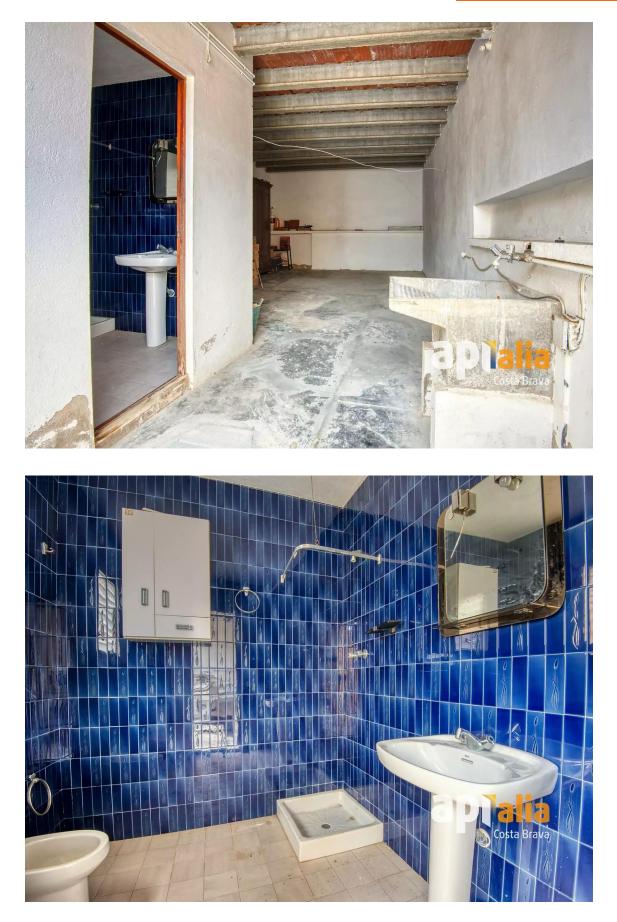

The main house features 3 bedrooms, one of which has a skylight instead of a window (by redistributing the adjacent room, you can create 2 bedrooms with exterior windows), offering an interesting opportunity to adapt the space to your needs. In addition, it has 1 bathroom, a livingdining room, and a kitchen, all with great potential to be redesigned and modernized to your taste.

At the back, the private patio offers a large outdoor space with an annex that houses a spacious multipurpose area, including a full bathroom. This space is ideal to be converted into an independent studio or used for any other purpose.