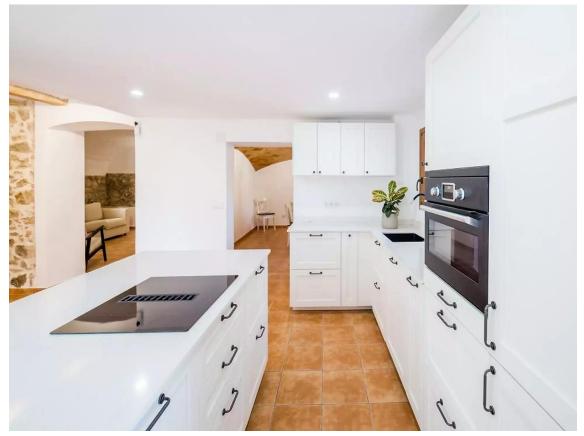

Originally built in the late 1800's, this property has been totally renovated and reformed to a very high standard, maintaining the traditional architecture whilst infusing it with modern components. This 2-storey property is situated on large plot of land, with south facing views, and space for a private pool if required. The ground floor is distributed with an entrance, large kitchen, and dining room, living room, full bathroom with laundry facilities and an additional living room/office/library. On the first floor there consists of three double bedrooms and two full bathrooms (one ensuite), with a further large ensuite bedroom and bathroom with its own access. There is an additional guest ensuite bedroom and bathroom adjoining to the principal property. There is a large covered garage, along with plenty of additional parking, covered porch, private terrace, and storage room. An ideal family home for those seeking tranquility in a fantastic location. A truly unique property.