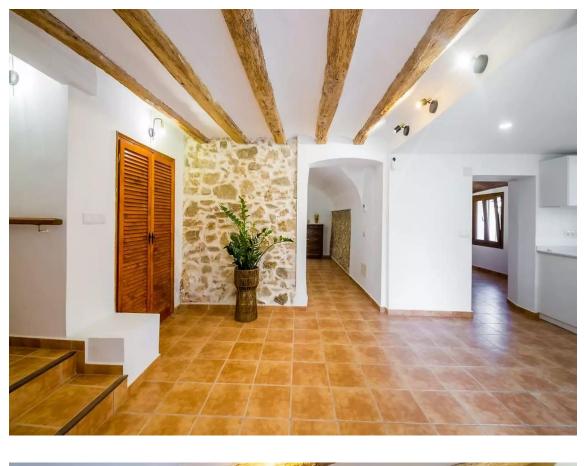

Originally built in the late 1800's, this property has been totally renovated and reformed to a very high standard, maintaining the traditional architecture whilst infusing it with modern components. This 2-storey property is situated on large plot of land, with south facing views, and space for a private pool if required. The ground floor is distributed with an entrance, large kitchen, and dining room, living room, full bathroom with laundry facilities and an additional living room/office/library. On the first floor there consists of three double bedrooms and two full bathrooms (one ensuite), with a further large ensuite bedroom and bathroom with its own access. There is an additional guest ensuite bedroom and bathroom adjoining to the principal property. There is a large covered garage, along with plenty of additional parking, covered porch, private terrace, and storage room. An ideal family home for those seeking tranquility in a fantastic location. A truly unique property.