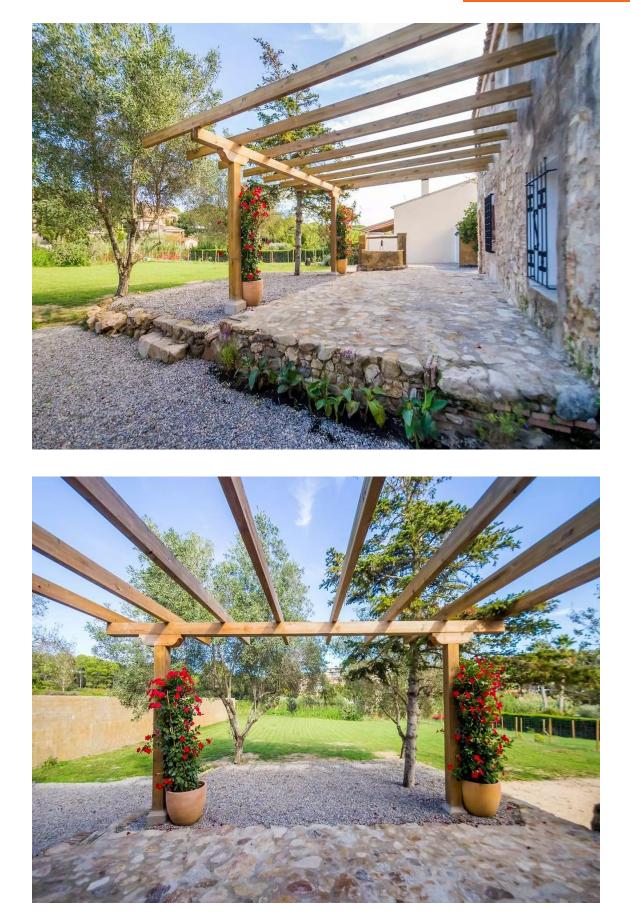

Originally built in the late 1800's, this property has been totally renovated and reformed to a very high standard, maintaining the traditional architecture whilst infusing it with modern components. This 2-storey property is situated on large plot of land, with south facing views, and space for a private pool if required. The ground floor is distributed with an entrance, large kitchen, and dining room, living room, full bathroom with laundry facilities and an additional living room/office/library. On the first floor there consists of three double bedrooms and two full bathrooms (one ensuite), with a further large ensuite bedroom and bathroom with its own access. There is an additional guest ensuite bedroom and bathroom adjoining to the principal property. There is a large covered garage, along with plenty of additional parking, covered porch, private terrace, and storage room. An ideal family home for those seeking tranquility in a fantastic location. A truly unique property.