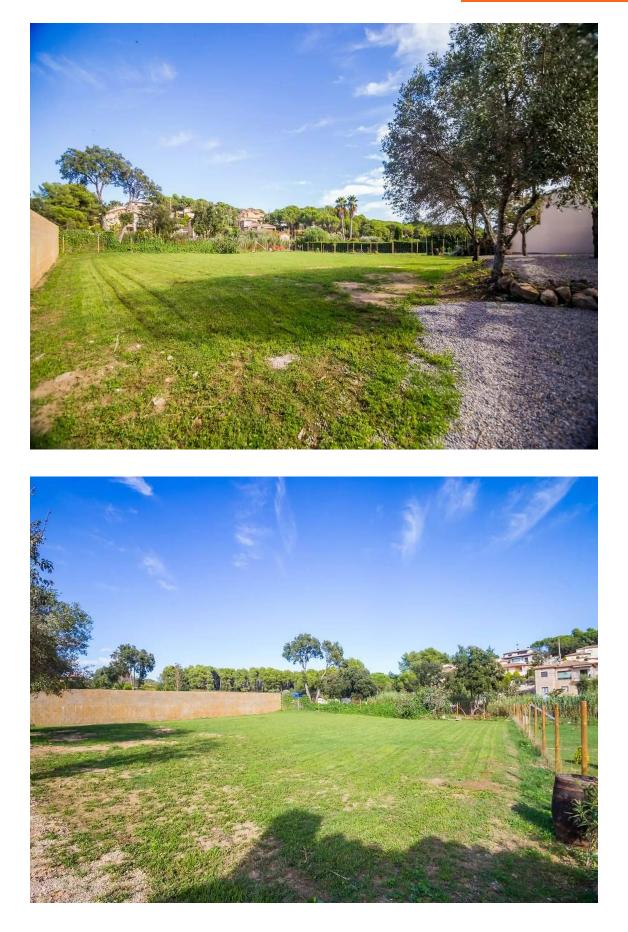

Originally built in the late 1800's, this property has been totally renovated and reformed to a very high standard, maintaining the traditional architecture whilst infusing it with modern components. This 2-storey property is situated on large plot of land, with south facing views, and space for a private pool if required. The ground floor is distributed with an entrance, large kitchen, and dining room, living room, full bathroom with laundry facilities and an additional living room/office/library. On the first floor there consists of three double bedrooms and two full bathrooms (one ensuite), with a further large ensuite bedroom and bathroom with its own access. There is an additional guest ensuite bedroom and bathroom adjoining to the principal property. There is a large covered garage, along with plenty of additional parking, covered porch, private terrace, and storage room. An ideal family home for those seeking tranquility in a fantastic location. A truly unique property.