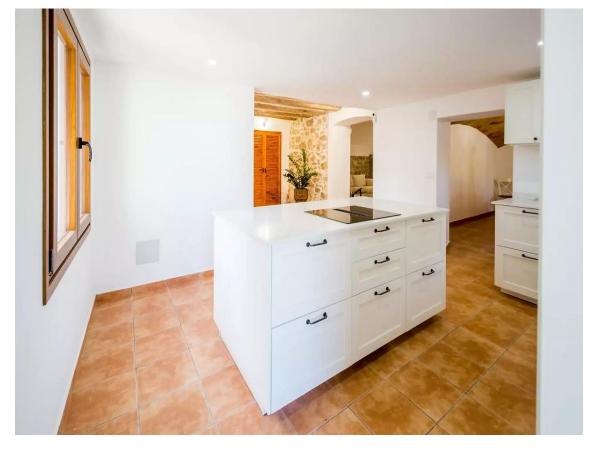

Originally built in the late 1800's, this property has been totally renovated and reformed to a very high standard, maintaining the traditional architecture whilst infusing it with modern components. This 2-storey property is situated on large plot of land, with south facing views, and space for a private pool if required. The ground floor is distributed with an entrance, large kitchen, and dining room, living room, full bathroom with laundry facilities and an additional living room/office/library. On the first floor there consists of three double bedrooms and two full bathrooms (one ensuite), with a further large ensuite bedroom and bathroom with its own access. There is an additional guest ensuite bedroom and bathroom adjoining to the principal property. There is a large covered garage, along with plenty of additional parking, covered porch, private terrace, and storage room. An ideal family home for those seeking tranquility in a fantastic location. A truly unique property.