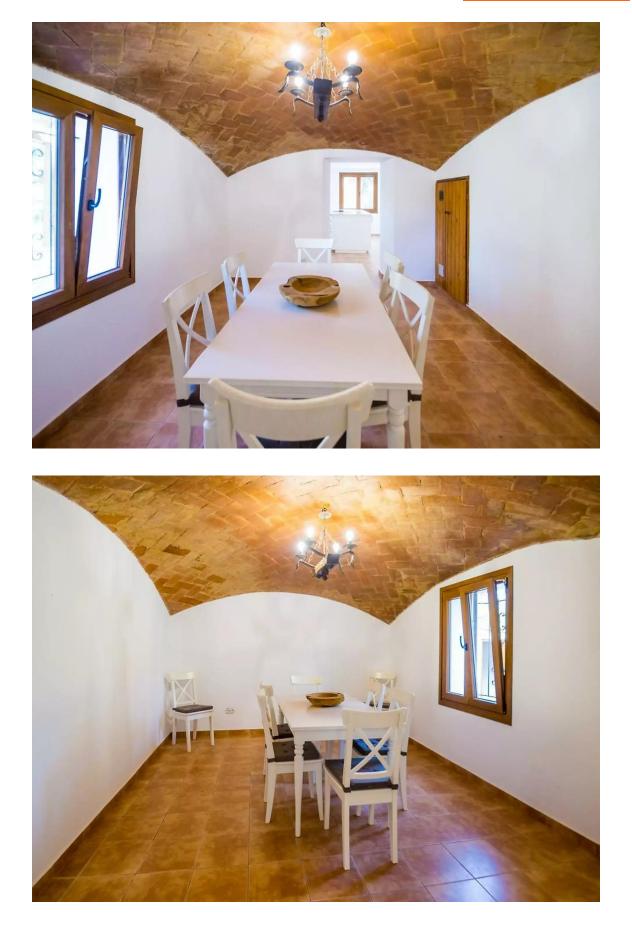

Originally built in the late 1800's, this property has been totally renovated and reformed to a very high standard, maintaining the traditional architecture whilst infusing it with modern components. This 2-storey property is situated on large plot of land, with south facing views, and space for a private pool if required. The ground floor is distributed with an entrance, large kitchen, and dining room, living room, full bathroom with laundry facilities and an additional living room/office/library. On the first floor there consists of three double bedrooms and two full bathrooms (one ensuite), with a further large ensuite bedroom and bathroom with its own access. There is an additional guest ensuite bedroom and bathroom adjoining to the principal property. There is a large covered garage, along with plenty of additional parking, covered porch, private terrace, and storage room. An ideal family home for those seeking tranquility in a fantastic location. A truly unique property.