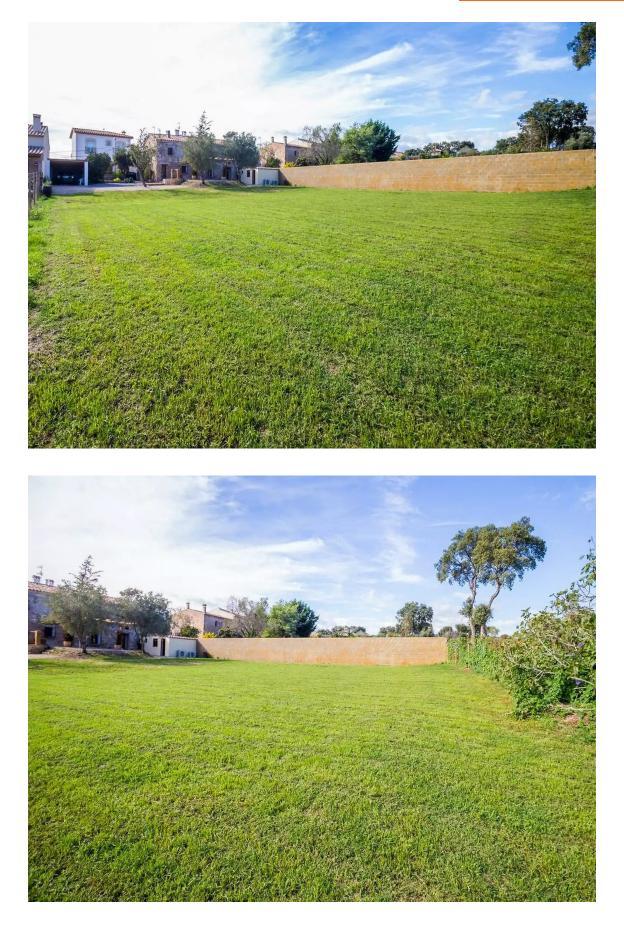

Originally built in the late 1800's, this property has been totally renovated and reformed to a very high standard, maintaining the traditional architecture whilst infusing it with modern components. This 2-storey property is situated on large plot of land, with south facing views, and space for a private pool if required. The ground floor is distributed with an entrance, large kitchen, and dining room, living room, full bathroom with laundry facilities and an additional living room/office/library. On the first floor there consists of three double bedrooms and two full bathrooms (one ensuite), with a further large ensuite bedroom and bathroom with its own access. There is an additional guest ensuite bedroom and bathroom adjoining to the principal property. There is a large covered garage, along with plenty of additional parking, covered porch, private terrace, and storage room. An ideal family home for those seeking tranquility in a fantastic location. A truly unique property.