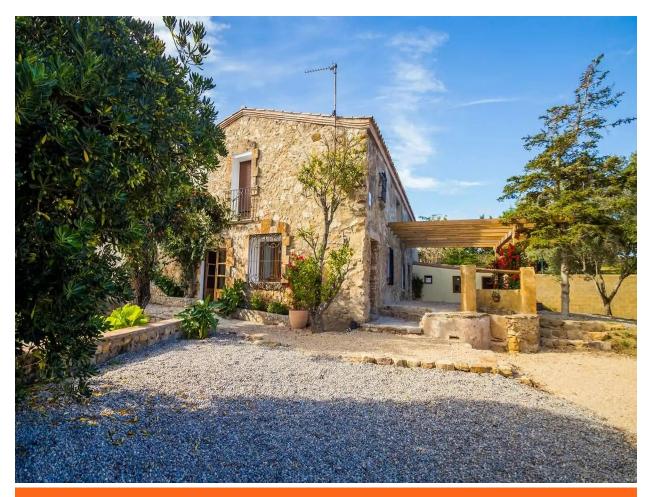

### Beautiful renovated 'Masía' in Sant Antoni de Calonge

895.000 €

A wonderful traditional Catalan property, lovingly restored, and located in the quiet neighbourhood of St.Daniel between Calonge and Sant Antoni de Calonge.

Originally built in the late 1800's, this property has been totally renovated and reformed to a very high standard, maintaining the traditional architecture whilst infusing it with modern components. This 2-storey property is situated on large plot of land, with south facing views, and space for a private pool if required. The ground floor is distributed with an entrance, large kitchen, and dining room, living room, full bathroom with laundry facilities and an additional living room/office/library. On the first floor there consists of three double bedrooms and two full bathrooms (one ensuite), with a further large ensuite bedroom and bathroom with its own access. There is an additional guest ensuite bedroom and bathroom adjoining to the principal property. There is a large covered garage, along with plenty of additional parking, covered porch, private terrace, and storage room. An ideal family home for those seeking tranquility in a fantastic location. A truly unique property.