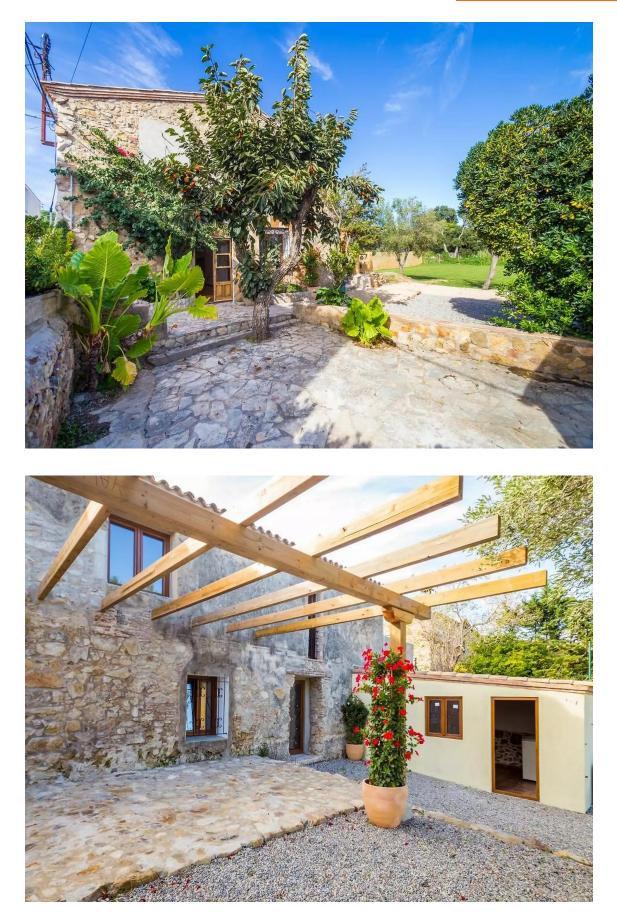

### Beautiful renovated 'Masía' in Sant Antoni de Calonge

895.000 €

A wonderful traditional Catalan property, lovingly restored, and located in the quiet neighbourhood of St.Daniel between Calonge and Sant Antoni de Calonge.

Originally built in the late 1800's, this property has been totally renovated and reformed to a very high standard, maintaining the traditional architecture whilst infusing it with modern components. This 2-storey property is situated on large plot of land, with south facing views, and space for a private pool if required. The ground floor is distributed with an entrance, large kitchen, and dining room, living room, full bathroom with laundry facilities and an additional living room/office/library. On the first floor there consists of three double bedrooms and two full bathrooms (one ensuite), with a further large ensuite bedroom and bathroom with its own access. There is an additional guest ensuite bedroom and bathroom adjoining to the principal property. There is a large covered garage, along with plenty of additional parking, covered porch, private terrace, and storage room. An ideal family home for those seeking tranquility in a fantastic location. A truly unique property.