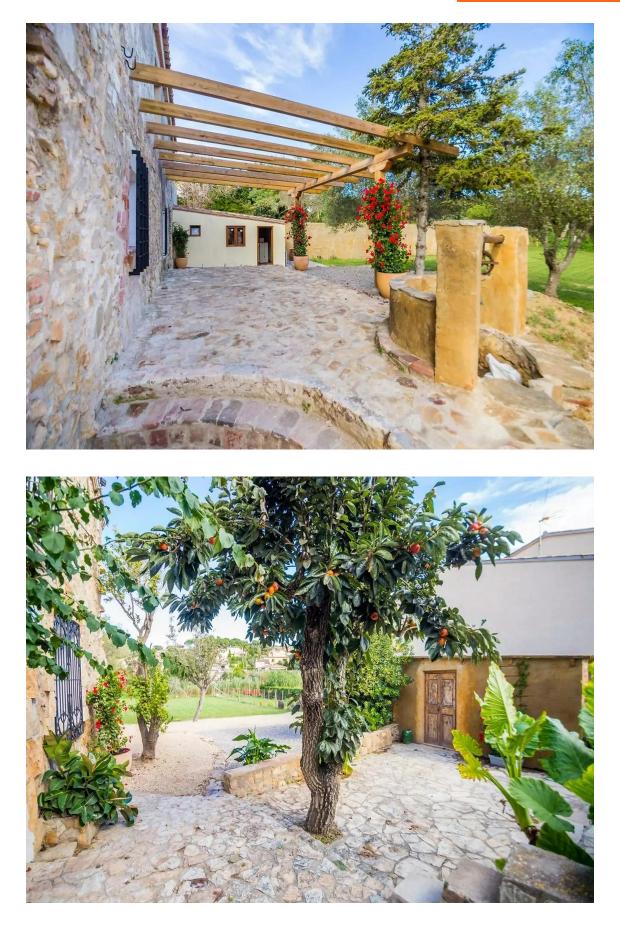

### Beautiful renovated 'Masía' in Sant Antoni de Calonge

895.000 €

A wonderful traditional Catalan property, lovingly restored, and located in the quiet neighbourhood of St.Daniel between Calonge and Sant Antoni de Calonge.

Originally built in the late 1800's, this property has been totally renovated and reformed to a very high standard, maintaining the traditional architecture whilst infusing it with modern components. This 2-storey property is situated on large plot of land, with south facing views, and space for a private pool if required. The ground floor is distributed with an entrance, large kitchen, and dining room, living room, full bathroom with laundry facilities and an additional living room/office/library. On the first floor there consists of three double bedrooms and two full bathrooms (one ensuite), with a further large ensuite bedroom and bathroom with its own access. There is an additional guest ensuite bedroom and bathroom adjoining to the principal property. There is a large covered garage, along with plenty of additional parking, covered porch, private terrace, and storage room. An ideal family home for those seeking tranquility in a fantastic location. A truly unique property.