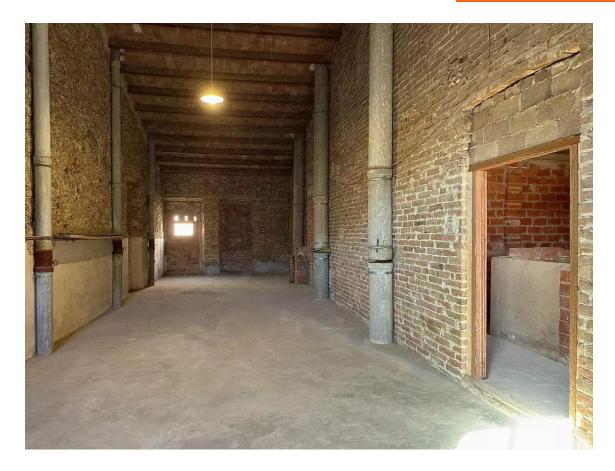

On the lower level, there is a garage with space for up to 12 cars, as well as two large multipurpose rooms, a machine room, a closed shed, a water well, and natural gas heating.

This is a great investment for a large family or to transform into a hotel-restaurant.