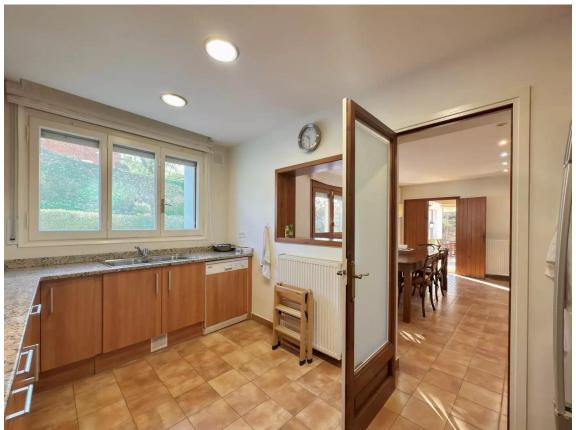

It features a spacious garden, seven rooms (four double bedrooms, an office, a reception room, and a large library), a rooftop terrace, two bathrooms, a living-dining room with fireplace, and an open-plan kitchen with access to a covered porch that leads to the garden.