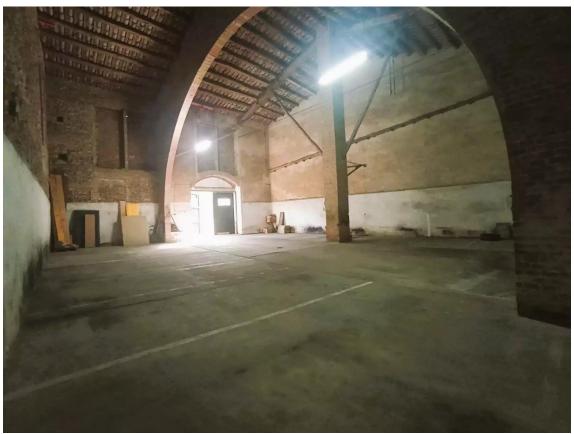

## EXCLUSIVE APIALIA COSTA BRAVA - VILLAGE HOUSE

Located in the heart of Palafrugell, just 6 km from the beaches of Calella and Llafranc.

This large property, originally a stately home, was renovated and updated in 2008. It now includes a newly added area of 350 m<sup>2</sup> within the total built surface of 1,150 m<sup>2</sup>. The renovation was done with great taste, preserving the original floors, vaulted ceilings, stone walls, and staircase, while adding large windows and other features that complement the home beautifully.

On the lower level, there is a garage with space for up to 12 cars, as well as two large multipurpose rooms, a machine room, a closed shed, a water well, and natural gas heating.

This is a great investment for a large family or to transform into a hotel-restaurant.