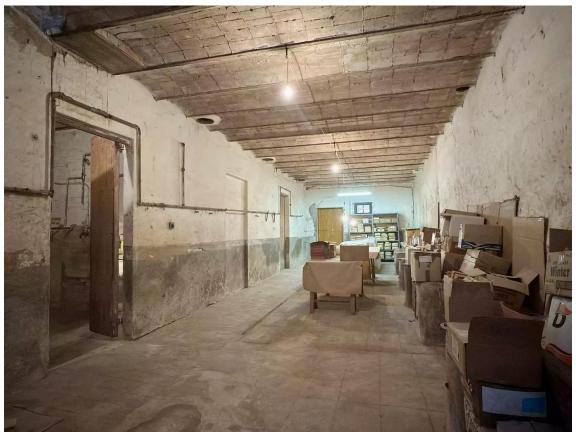

On the lower level, there is a garage with space for up to 12 cars, as well as two large multipurpose rooms, a machine room, a closed shed, a water well, and natural gas heating.

This is a great investment for a large family or to transform into a hotel-restaurant.