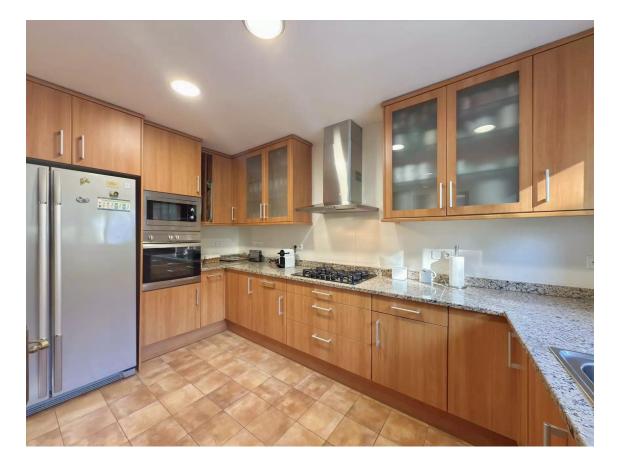

It features a spacious garden, seven rooms (four double bedrooms, an office, a reception room, and a large library), a rooftop terrace, two bathrooms, a living-dining room with fireplace, and an open-plan kitchen with access to a covered porch that leads to the garden.