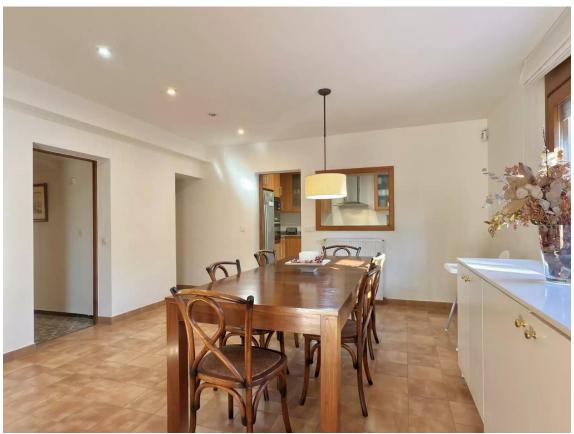

It features a spacious garden, seven rooms (four double bedrooms, an office, a reception room, and a large library), a rooftop terrace, two bathrooms, a living-dining room with fireplace, and an open-plan kitchen with access to a covered porch that leads to the garden.