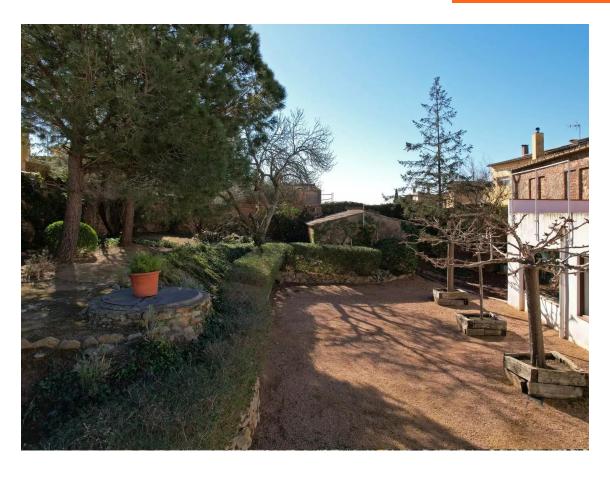

It features a spacious garden, seven rooms (four double bedrooms, an office, a reception room, and a large library), a rooftop terrace, two bathrooms, a living-dining room with fireplace, and an open-plan kitchen with access to a covered porch that leads to the garden.

Transaction: Sale Category: Country house

Municipality: Baix Empordà Surface area: 1.150 m<sup>2</sup>

Rooms: 7 Bathrooms: 3 bathrooms

Parking: Yes Central heating: Yes

Land: 1.175 m<sup>2</sup> Furnished: Yes