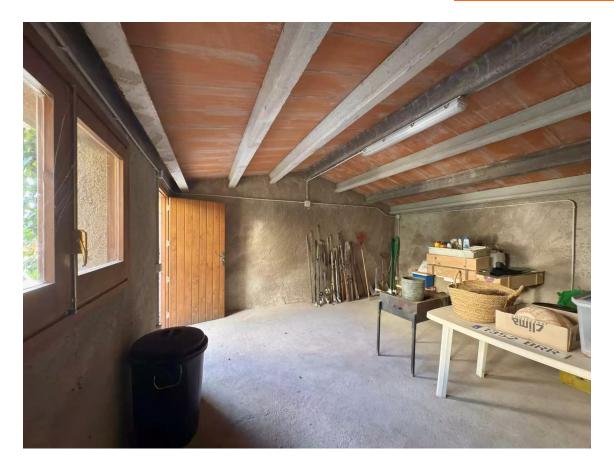

On the lower level, there is a garage with space for up to 12 cars, as well as two large multipurpose rooms, a machine room, a closed shed, a water well, and natural gas heating.

This is a great investment for a large family or to transform into a hotel-restaurant.