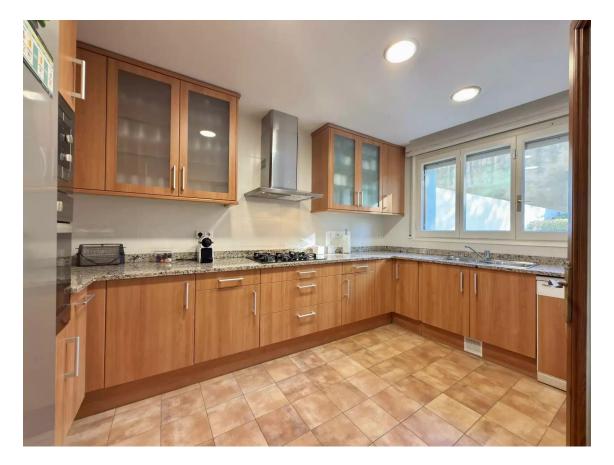

It features a spacious garden, seven rooms (four double bedrooms, an office, a reception room, and a large library), a rooftop terrace, two bathrooms, a living-dining room with fireplace, and an open-plan kitchen with access to a covered porch that leads to the garden.