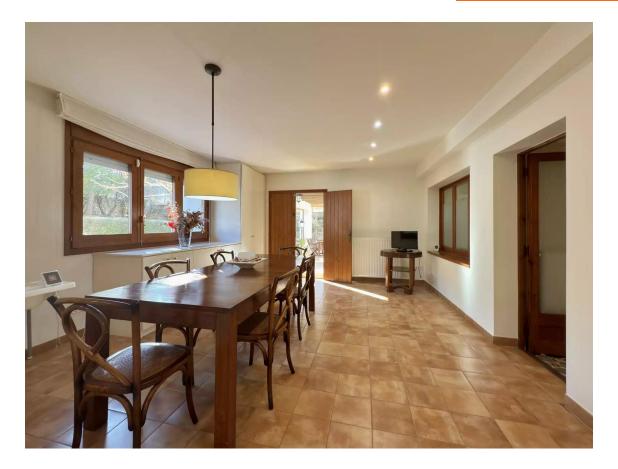

It features a spacious garden, seven rooms (four double bedrooms, an office, a reception room, and a large library), a rooftop terrace, two bathrooms, a living-dining room with fireplace, and an open-plan kitchen with access to a covered porch that leads to the garden.