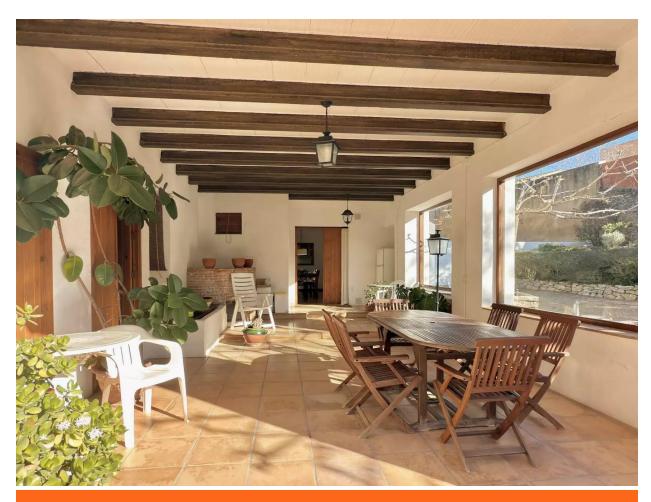

It features a spacious garden, seven rooms (four double bedrooms, an office, a reception room, and a large library), a rooftop terrace, two bathrooms, a living-dining room with fireplace, and an open-plan kitchen with access to a covered porch that leads to the garden.