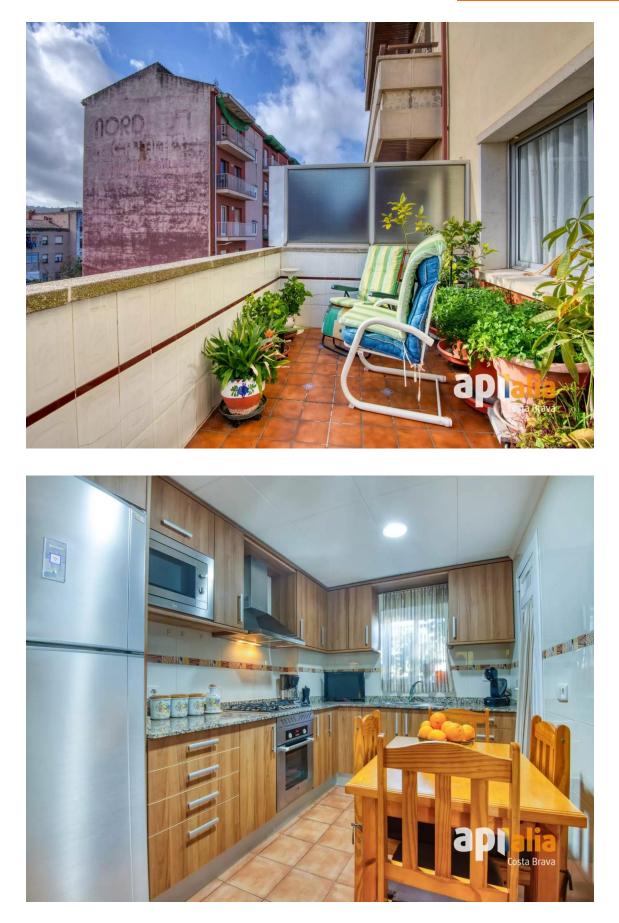

the heart of Calonge, with a great community of neighbors and just 5 minutes from the beach!

This spacious 108?m<sup>2</sup> apartment, plus an additional 40?m<sup>2</sup> of terrace, is perfect for those seeking comfort and space in a central location. Upon entering through a large foyer, you'll find a bright and spacious living-dining room with access to a huge terrace — ideal for enjoying time with family or friends. The fully equipped kitchen, which also includes a pantry, has direct access to a small terrace. The apartment offers four double bedrooms and two full bathrooms, providing more than enough space for the whole family. But what truly sets this apartment apart is its large, sunny terrace — a perfect spot to relax, sunbathe, or enjoy an outdoor dinner.