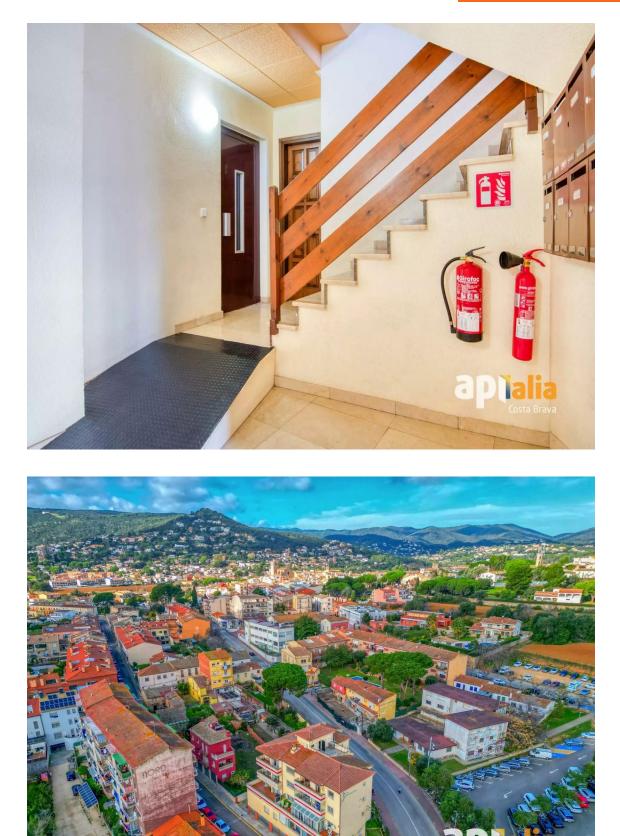

the heart of Calonge, with a great community of neighbors and just 5 minutes from the beach!

This spacious 108?m<sup>2</sup> apartment, plus an additional 40?m<sup>2</sup> of terrace, is perfect for those seeking comfort and space in a central location. Upon entering through a large foyer, you'll find a bright and spacious living-dining room with access to a huge terrace — ideal for enjoying time with family or friends. The fully equipped kitchen, which also includes a pantry, has direct access to a small terrace. The apartment offers four double bedrooms and two full bathrooms, providing more than enough space for the whole family. But what truly sets this apartment apart is its large, sunny terrace — a perfect spot to relax, sunbathe, or enjoy an outdoor dinner.

٦

| Transaction:     | Sale         | Category:     | Flat               |  |
|------------------|--------------|---------------|--------------------|--|
| Municipality:    | Baix Empordà | Surface area: | 148 m <sup>2</sup> |  |
| Rooms:           | 4            | Bathrooms:    | 2 bathrooms        |  |
| Central heating: | Yes          | Lift:         | Yes                |  |
|                  |              |               |                    |  |