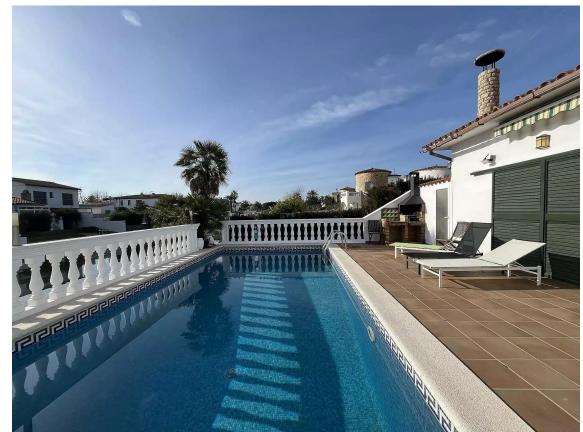

**Charming Canal-Side House in Empuriabrava** 

1.200.000 €

This charming house in Empuriabrava offers a perfect combination of luxury, comfort, and Mediterranean style, located in a quiet area with privileged views of the canal. With a plot of 572 square meters and a generous mooring length of 13.5 meters, this property is ideal for water sports enthusiasts and outdoor living. The house has three double bedrooms, one of which is a suite, and two additional bathrooms. From the living room, you access a lovely terrace overlooking the canal, where you can enjoy outdoor dinners, relax with a good book, or simply admire the beautiful Mediterranean sunsets. The terrace extends to a private pool area, offering a perfect retreat for cooling off during hot summer days while enjoying views of the canal. Additionally, the property includes a private garage, providing secure space for parking and storage. In summary, this house in Empuriabrava offers a unique opportunity to enjoy life on the Costa Brava in a setting of luxury and comfort, with direct access to the water and all the necessary amenities for a relaxed and enjoyable life.

Transaction: Sale Category: House

Municipality: Alt Empordà Surface area: 267 m<sup>2</sup>

Rooms: 3 Bathrooms: 3 bathrooms

Parking: Yes Washing machine: Yes
Terrace: Yes Swimming pool: Yes
Central heating: Yes Land: 572 m²