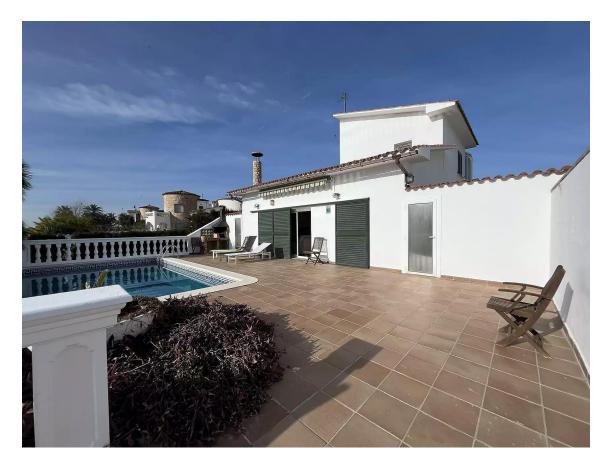

**Charming Canal-Side House in Empuriabrava** 

1.200.000 €

This charming house in Empuriabrava offers a perfect combination of luxury, comfort, and Mediterranean style, located in a quiet area with privileged views of the canal. With a plot of 572 square meters and a generous mooring length of 13.5 meters, this property is ideal for water sports enthusiasts and outdoor living. The house has three double bedrooms, one of which is a suite, and two additional bathrooms. From the living room, you access a lovely terrace overlooking the canal, where you can enjoy outdoor dinners, relax with a good book, or simply admire the beautiful Mediterranean sunsets. The terrace extends to a private pool area, offering a perfect retreat for cooling off during hot summer days while enjoying views of the canal. Additionally, the property includes a private garage, providing secure space for parking and storage. In summary, this house in Empuriabrava offers a unique opportunity to enjoy life on the Costa Brava in a setting of luxury and comfort, with direct access to the water and all the necessary amenities for a relaxed and enjoyable life.