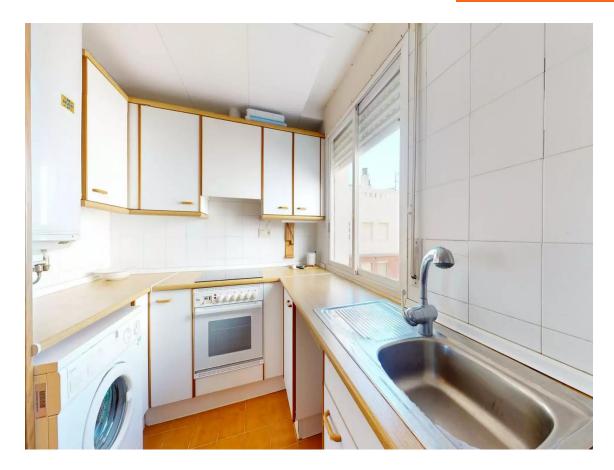

This property is intended as a second home for the family, ideal for enjoying the Costa Brava. It is very well maintained, with PVC windows and double glazing, and features a functional layout.

The apartment has a large 21 m² upper terrace, three bedrooms (one suite with a bathtub), and another bathroom with a shower. There is also an entrance bathroom, perfect for when you return from the beach and need it close by. The kitchen is very functional and has a large window, providing plenty of natural light. The living-dining room is spacious, with access to a balcony overlooking the square, and has a staircase leading to the large sun-drenched terrace.