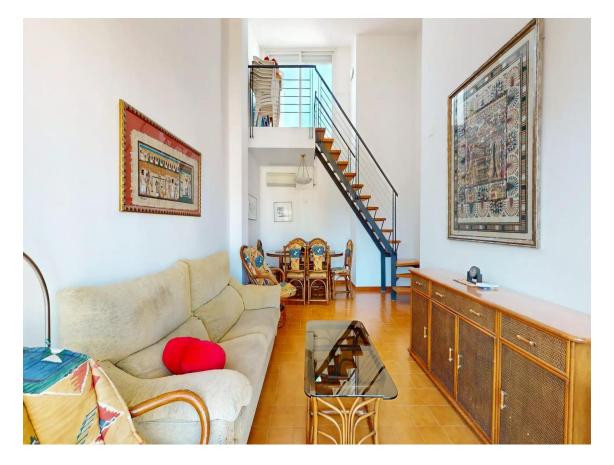

This property is intended as a second home for the family, ideal for enjoying the Costa Brava. It is very well maintained, with PVC windows and double glazing, and features a functional layout.

The apartment has a large 21 m² upper terrace, three bedrooms (one suite with a bathtub), and another bathroom with a shower. There is also an entrance bathroom, perfect for when you return from the beach and need it close by. The kitchen is very functional and has a large window, providing plenty of natural light. The living-dining room is spacious, with access to a balcony overlooking the square, and has a staircase leading to the large sun-drenched terrace.