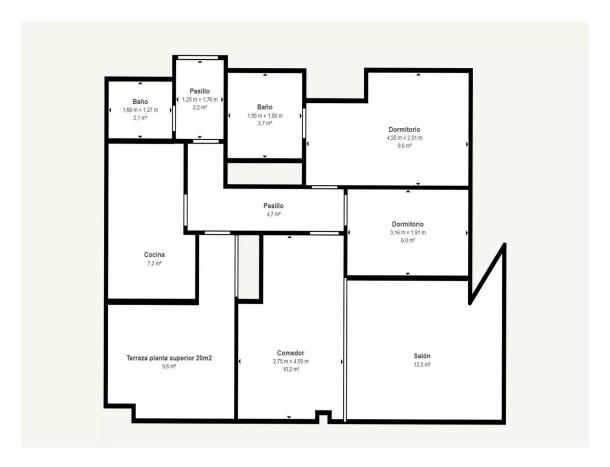

This property is intended as a second home for the family, ideal for enjoying the Costa Brava. It is very well maintained, with PVC windows and double glazing, and features a functional layout.

The apartment has a large 21 m² upper terrace, three bedrooms (one suite with a bathtub), and another bathroom with a shower. There is also an entrance bathroom, perfect for when you return from the beach and need it close by. The kitchen is very functional and has a large window, providing plenty of natural light. The living-dining room is spacious, with access to a balcony overlooking the square, and has a staircase leading to the large sun-drenched terrace.

Please note that the notarial, registration, applicable taxes (ITP or VAT + AJD), and other costs related to the property sale are not included in the sale price.

Transaction: Sale Category: Flat

Municipality: Baix Empordà Surface area: 101 m<sup>2</sup>

Rooms: 3 Bathrooms: 2 bathrooms

Terrace: Yes Lift: Yes

info@giscom.cat www.giscom.cat 972 611 023