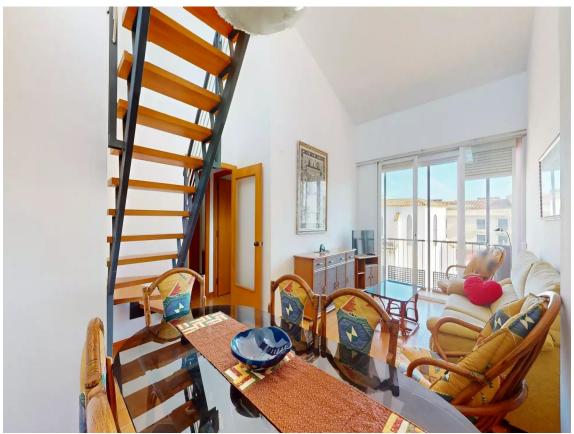

This property is intended as a second home for the family, ideal for enjoying the Costa Brava. It is very well maintained, with PVC windows and double glazing, and features a functional layout.

The apartment has a large 21 m² upper terrace, three bedrooms (one suite with a bathtub), and another bathroom with a shower. There is also an entrance bathroom, perfect for when you return from the beach and need it close by. The kitchen is very functional and has a large window, providing plenty of natural light. The living-dining room is spacious, with access to a balcony overlooking the square, and has a staircase leading to the large sun-drenched terrace.