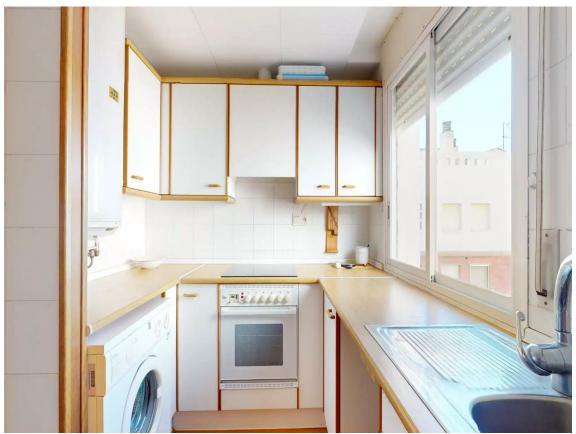

This property is intended as a second home for the family, ideal for enjoying the Costa Brava. It is very well maintained, with PVC windows and double glazing, and features a functional layout.

The apartment has a large 21 m² upper terrace, three bedrooms (one suite with a bathtub), and another bathroom with a shower. There is also an entrance bathroom, perfect for when you return from the beach and need it close by. The kitchen is very functional and has a large window, providing plenty of natural light. The living-dining room is spacious, with access to a balcony overlooking the square, and has a staircase leading to the large sun-drenched terrace.