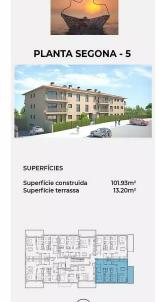

**EL VAIXELL** PLATJA DE PALS PLANTA PRIMERA - 5 SUPERFÍCIES Superfície construïda Superfície terrassa 101.93m<sup>2</sup> 13.20m<sup>2</sup>

Es poden realitzar les modificacions que la propietat estimi necessàries per exigències d'ordre tècnic, comercial, jurídic o de disponibilitat. Les superficies declarades són aproximades. El mobiliari, inclòs el de la cuina, són il·lustratius.