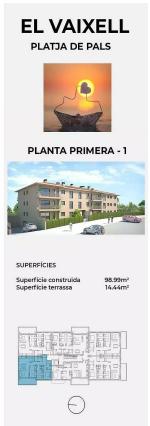

**EL VAIXELL** PLATJA DE PALS PLANTA PRIMERA - 5 SUPERFÍCIES Superfície construïda Superfície terrassa 101.93m<sup>2</sup> 13.20m<sup>2</sup>

Es poden realitzar les modificacions que la propietat estimi necessàries per exigències d'ordre tècnic, comercial, jurídic o de disponibilitat. Les superficies declarades són aproximades. El mobiliari, inclòs el de la cuina, són il·lustratius.