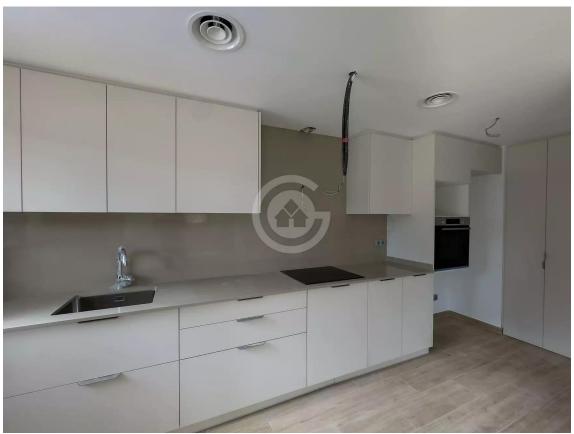

Exclusive Comforts: All apartments feature an aerothermal heating and cooling system and a fully equipped kitchen with state-of-the-art appliances. Bathrooms are fully fitted, and each unit includes a private terrace or garden, depending on whether it is on the ground floor, first, or second floor.

Parking Space: Each apartment includes a parking space in a private underground area, either open or closed.

Communal Pool: Residents can enjoy a large swimming pool and a green area for relaxing in the shared community space.