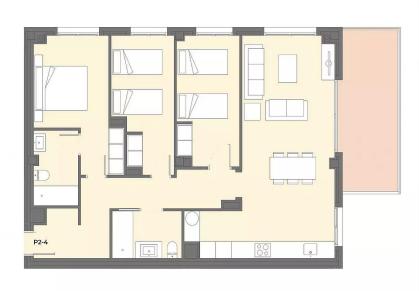

Es poden realitzar les modificacions que la propietat estimi necessàries per exigències d'ordre tècnic, comercial, juridic o de disponibilitat. Les superficies declarades són aproximades. El mobiliari, inclòs el de la cuina, són il·lustratius.

Es poden realitzar les modificacions que la propietat estimi necessàries per exigències d'ordre tècnic, comercial, jurídic o de disponibilitat. Les superficies declarades són aproximades. El mobiliari, inclòs el de la cuina, són il·lustratius.