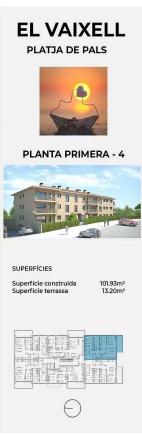

**EL VAIXELL** PLATJA DE PALS PLANTA PRIMERA - 5 SUPERFÍCIES Superfície construïda Superfície terrassa 101.93m<sup>2</sup> 13.20m<sup>2</sup>

Es poden realitzar les modificacions que la propietat estimi necessàries per exigències d'ordre tècnic, comercial, jurídic o de disponibilitat. Les superficies declarades són aproximades. El mobiliari, inclòs el de la cuina, són il·lustratius.