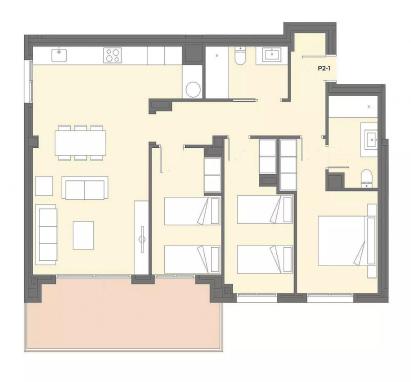

Es poden realitzar les modificacions que la propietat estimi necessàries per exigències d'ordre tècnic, comercial, juridic o de disponibilitat. Les superficies declarades són aproximades. El mobiliari, inclòs el de la cuina, són il·lustratius.

Es poden realitzar les modificacions que la propietat estimi necessàries per exigències d'ordre tècnic, comercial, jurídic o de disponibilitat. Les superficies declarades són aproximades. El mobiliari, inclòs el de la cuina, són il·lustratius.