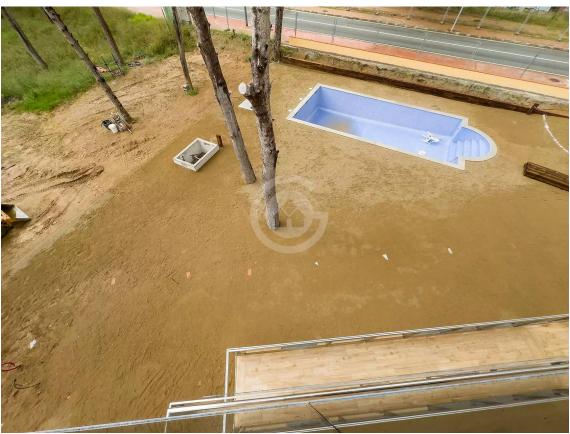

Parking Space: Each apartment includes a parking space in a private underground area, either open or closed.

Communal Pool: Residents can enjoy a large swimming pool and a green area for relaxing in the shared community space.