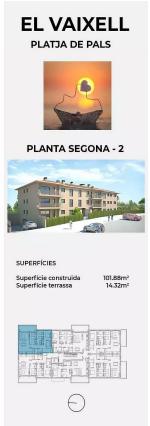

**EL VAIXELL** PLATJA DE PALS PLANTA PRIMERA - 5 SUPERFÍCIES Superfície construïda Superfície terrassa 101.93m<sup>2</sup> 13.20m<sup>2</sup>

Es poden realitzar les modificacions que la propietat estimi necessàries per exigències d'ordre tècnic, comercial, jurídic o de disponibilitat. Les superficies declarades són aproximades. El mobiliari, inclòs el de la cuina, són il·lustratius.