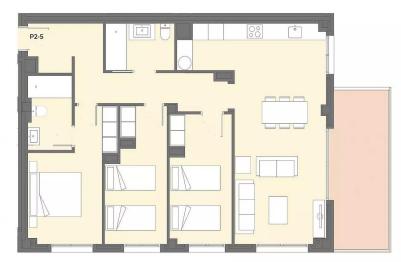

Transaction: Sale Category: Flat

Work category: New construction Municipality: Baix Empordà

Surface area:99 m²Rooms:2Bathrooms:2 bathroomsTerrace:YesSwimming pool:YesCentral heating:Yes

Lift: Yes

info@giscom.cat www.giscom.cat 972 611 023

Es poden realitzar les modificacions que la propietat estimi necessàries per exigències d'ordre tècnic, comercial, jurídic o de disponibilitat. Les superficies declarades són aproximades. El mobiliari, inclòs el de la cuina, són il·lustratius.