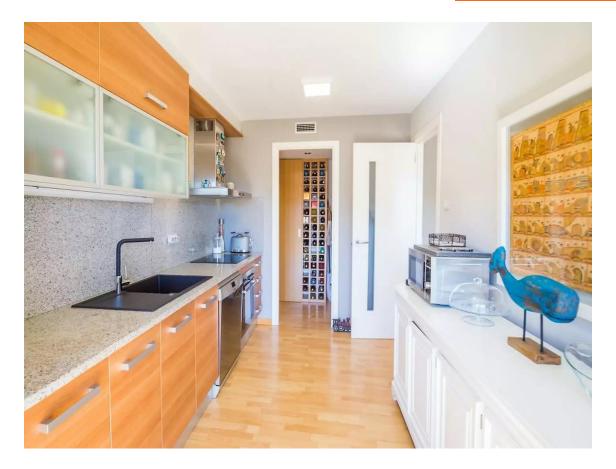

C2E 000 6

Cozy apartment 145 meters from Sant Pol beach, ideal for enjoying the Costa Brava in an environment of peace and tranquility. Exceptional location in a modern building built in 2006. The apartment consists of three fantastic rooms, one of them a Suite, with capacity for 6 people. It has another full bathroom. The kitchen is independent with a separate fully equipped laundry room, a spacious living room with access to the terrace and sea views from the kitchen and living room and access to the fully equipped solarium with chill-out area, dining area and barbecue area, a small house Closed with warehouse and garden with fantastic panoramic views. The terrace and solarium are great for meals and relaxation with views of the beautiful and spacious communal area, long pool, Sant Pol Beach and the exclusive Gavina urbanization. It has heating and air conditioning through air ducts, community Wi-Fi as well as 2 parking spaces for two large cars. Installation for electric vehicle charging as well as access for the disabled. Don't hesitate to come see it, it will surprise you!