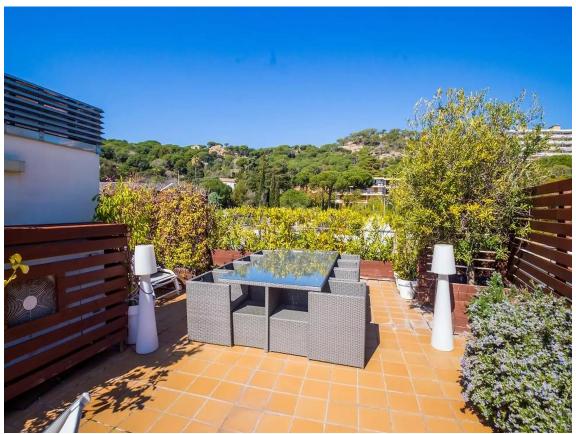

C2E 000 6

Cozy apartment 145 meters from Sant Pol beach, ideal for enjoying the Costa Brava in an environment of peace and tranquility. Exceptional location in a modern building built in 2006. The apartment consists of three fantastic rooms, one of them a Suite, with capacity for 6 people. It has another full bathroom. The kitchen is independent with a separate fully equipped laundry room, a spacious living room with access to the terrace and sea views from the kitchen and living room and access to the fully equipped solarium with chill-out area, dining area and barbecue area, a small house Closed with warehouse and garden with fantastic panoramic views. The terrace and solarium are great for meals and relaxation with views of the beautiful and spacious communal area, long pool, Sant Pol Beach and the exclusive Gavina urbanization. It has heating and air conditioning through air ducts, community Wi-Fi as well as 2 parking spaces for two large cars. Installation for electric vehicle charging as well as access for the disabled. Don't hesitate to come see it, it will surprise you!