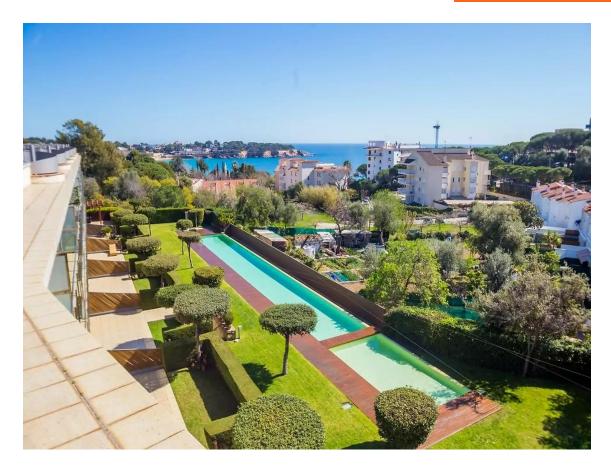

C2E 000 6

Cozy apartment 145 meters from Sant Pol beach, ideal for enjoying the Costa Brava in an environment of peace and tranquility. Exceptional location in a modern building built in 2006. The apartment consists of three fantastic rooms, one of them a Suite, with capacity for 6 people. It has another full bathroom. The kitchen is independent with a separate fully equipped laundry room, a spacious living room with access to the terrace and sea views from the kitchen and living room and access to the fully equipped solarium with chill-out area, dining area and barbecue area, a small house Closed with warehouse and garden with fantastic panoramic views. The terrace and solarium are great for meals and relaxation with views of the beautiful and spacious communal area, long pool, Sant Pol Beach and the exclusive Gavina urbanization. It has heating and air conditioning through air ducts, community Wi-Fi as well as 2 parking spaces for two large cars. Installation for electric vehicle charging as well as access for the disabled. Don't hesitate to come see it, it will surprise you!