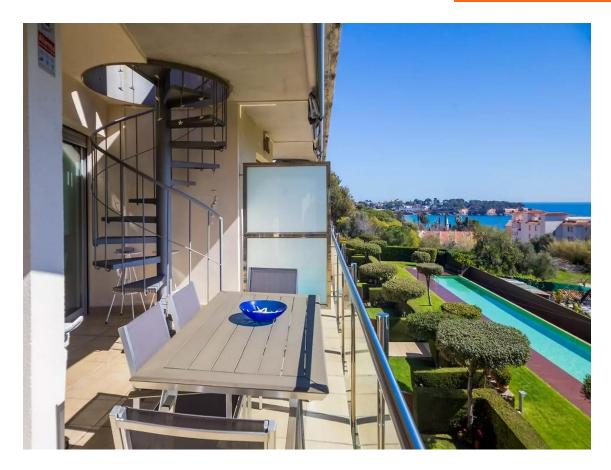

C2E 000 6

Cozy apartment 145 meters from Sant Pol beach, ideal for enjoying the Costa Brava in an environment of peace and tranquility. Exceptional location in a modern building built in 2006. The apartment consists of three fantastic rooms, one of them a Suite, with capacity for 6 people. It has another full bathroom. The kitchen is independent with a separate fully equipped laundry room, a spacious living room with access to the terrace and sea views from the kitchen and living room and access to the fully equipped solarium with chill-out area, dining area and barbecue area, a small house Closed with warehouse and garden with fantastic panoramic views. The terrace and solarium are great for meals and relaxation with views of the beautiful and spacious communal area, long pool, Sant Pol Beach and the exclusive Gavina urbanization. It has heating and air conditioning through air ducts, community Wi-Fi as well as 2 parking spaces for two large cars. Installation for electric vehicle charging as well as access for the disabled. Don't hesitate to come see it, it will surprise you!