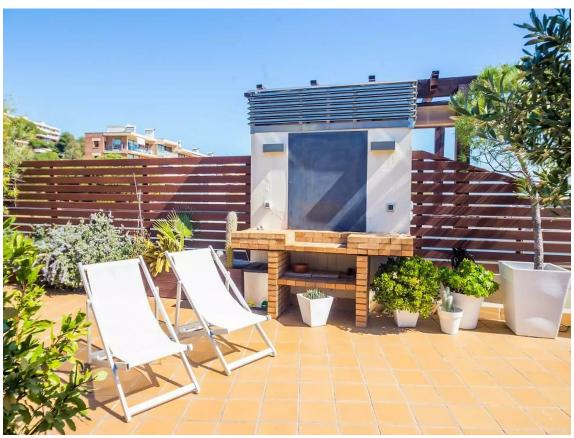

C2E 000 6

Cozy apartment 145 meters from Sant Pol beach, ideal for enjoying the Costa Brava in an environment of peace and tranquility. Exceptional location in a modern building built in 2006. The apartment consists of three fantastic rooms, one of them a Suite, with capacity for 6 people. It has another full bathroom. The kitchen is independent with a separate fully equipped laundry room, a spacious living room with access to the terrace and sea views from the kitchen and living room and access to the fully equipped solarium with chill-out area, dining area and barbecue area, a small house Closed with warehouse and garden with fantastic panoramic views. The terrace and solarium are great for meals and relaxation with views of the beautiful and spacious communal area, long pool, Sant Pol Beach and the exclusive Gavina urbanization. It has heating and air conditioning through air ducts, community Wi-Fi as well as 2 parking spaces for two large cars. Installation for electric vehicle charging as well as access for the disabled. Don't hesitate to come see it, it will surprise you!