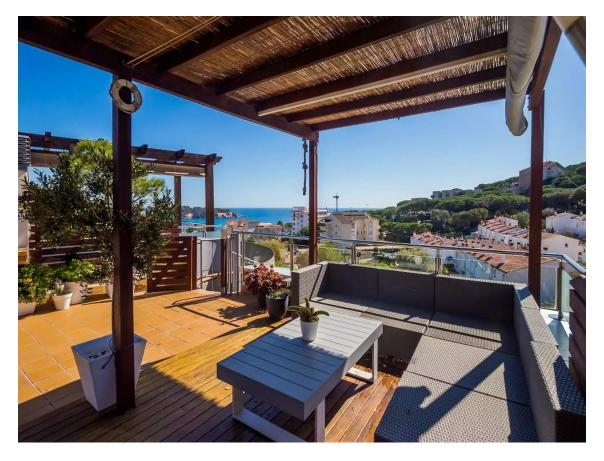

C2E 000 6

Cozy apartment 145 meters from Sant Pol beach, ideal for enjoying the Costa Brava in an environment of peace and tranquility. Exceptional location in a modern building built in 2006. The apartment consists of three fantastic rooms, one of them a Suite, with capacity for 6 people. It has another full bathroom. The kitchen is independent with a separate fully equipped laundry room, a spacious living room with access to the terrace and sea views from the kitchen and living room and access to the fully equipped solarium with chill-out area, dining area and barbecue area, a small house Closed with warehouse and garden with fantastic panoramic views. The terrace and solarium are great for meals and relaxation with views of the beautiful and spacious communal area, long pool, Sant Pol Beach and the exclusive Gavina urbanization. It has heating and air conditioning through air ducts, community Wi-Fi as well as 2 parking spaces for two large cars. Installation for electric vehicle charging as well as access for the disabled. Don't hesitate to come see it, it will surprise you!