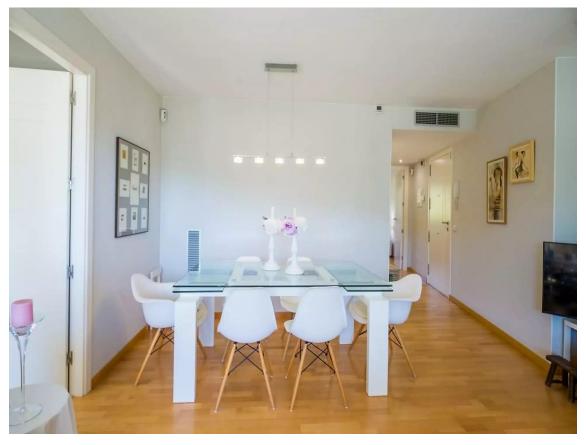

C2E 000 6

Cozy apartment 145 meters from Sant Pol beach, ideal for enjoying the Costa Brava in an environment of peace and tranquility. Exceptional location in a modern building built in 2006. The apartment consists of three fantastic rooms, one of them a Suite, with capacity for 6 people. It has another full bathroom. The kitchen is independent with a separate fully equipped laundry room, a spacious living room with access to the terrace and sea views from the kitchen and living room and access to the fully equipped solarium with chill-out area, dining area and barbecue area, a small house Closed with warehouse and garden with fantastic panoramic views. The terrace and solarium are great for meals and relaxation with views of the beautiful and spacious communal area, long pool, Sant Pol Beach and the exclusive Gavina urbanization. It has heating and air conditioning through air ducts, community Wi-Fi as well as 2 parking spaces for two large cars. Installation for electric vehicle charging as well as access for the disabled. Don't hesitate to come see it, it will surprise you!