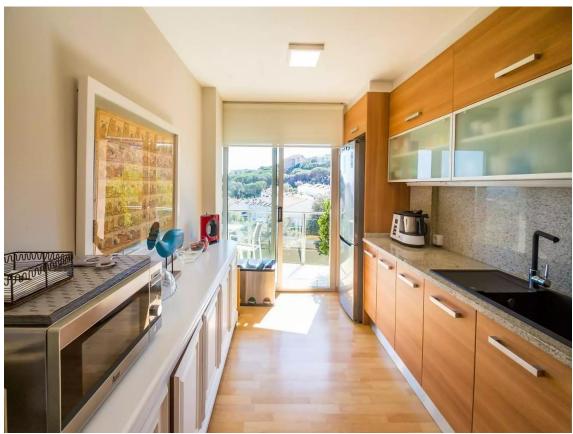

C2E 000 6

Cozy apartment 145 meters from Sant Pol beach, ideal for enjoying the Costa Brava in an environment of peace and tranquility. Exceptional location in a modern building built in 2006. The apartment consists of three fantastic rooms, one of them a Suite, with capacity for 6 people. It has another full bathroom. The kitchen is independent with a separate fully equipped laundry room, a spacious living room with access to the terrace and sea views from the kitchen and living room and access to the fully equipped solarium with chill-out area, dining area and barbecue area, a small house Closed with warehouse and garden with fantastic panoramic views. The terrace and solarium are great for meals and relaxation with views of the beautiful and spacious communal area, long pool, Sant Pol Beach and the exclusive Gavina urbanization. It has heating and air conditioning through air ducts, community Wi-Fi as well as 2 parking spaces for two large cars. Installation for electric vehicle charging as well as access for the disabled. Don't hesitate to come see it, it will surprise you!