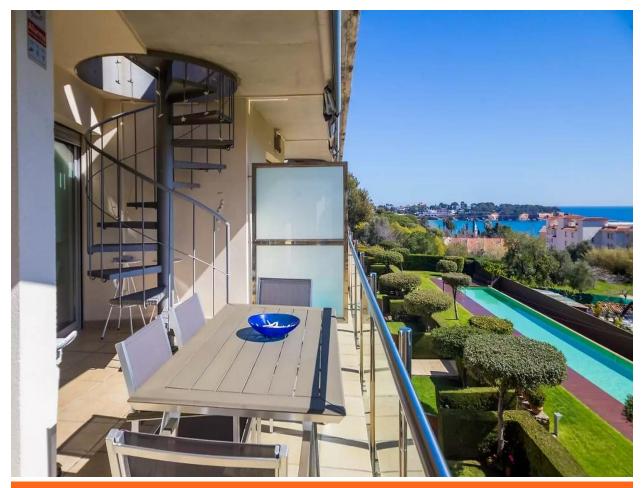

C2E 000 6

Cozy apartment 145 meters from Sant Pol beach, ideal for enjoying the Costa Brava in an environment of peace and tranquility. Exceptional location in a modern building built in 2006. The apartment consists of three fantastic rooms, one of them a Suite, with capacity for 6 people. It has another full bathroom. The kitchen is independent with a separate fully equipped laundry room, a spacious living room with access to the terrace and sea views from the kitchen and living room and access to the fully equipped solarium with chill-out area, dining area and barbecue area, a small house Closed with warehouse and garden with fantastic panoramic views. The terrace and solarium are great for meals and relaxation with views of the beautiful and spacious communal area, long pool, Sant Pol Beach and the exclusive Gavina urbanization. It has heating and air conditioning through air ducts, community Wi-Fi as well as 2 parking spaces for two large cars. Installation for electric vehicle charging as well as access for the disabled. Don't hesitate to come see it, it will surprise you!