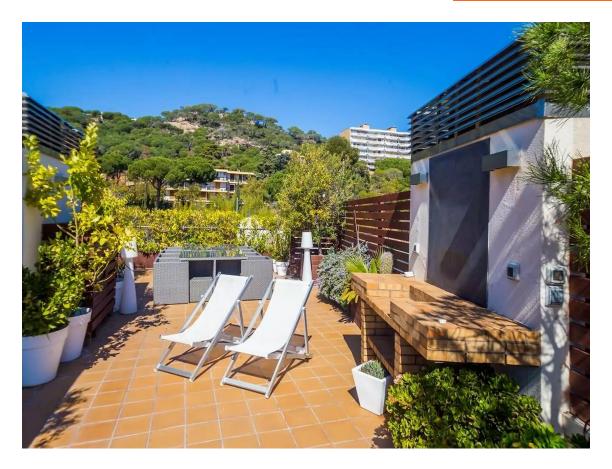

C2E 000 6

Cozy apartment 145 meters from Sant Pol beach, ideal for enjoying the Costa Brava in an environment of peace and tranquility. Exceptional location in a modern building built in 2006. The apartment consists of three fantastic rooms, one of them a Suite, with capacity for 6 people. It has another full bathroom. The kitchen is independent with a separate fully equipped laundry room, a spacious living room with access to the terrace and sea views from the kitchen and living room and access to the fully equipped solarium with chill-out area, dining area and barbecue area, a small house Closed with warehouse and garden with fantastic panoramic views. The terrace and solarium are great for meals and relaxation with views of the beautiful and spacious communal area, long pool, Sant Pol Beach and the exclusive Gavina urbanization. It has heating and air conditioning through air ducts, community Wi-Fi as well as 2 parking spaces for two large cars. Installation for electric vehicle charging as well as access for the disabled. Don't hesitate to come see it, it will surprise you!