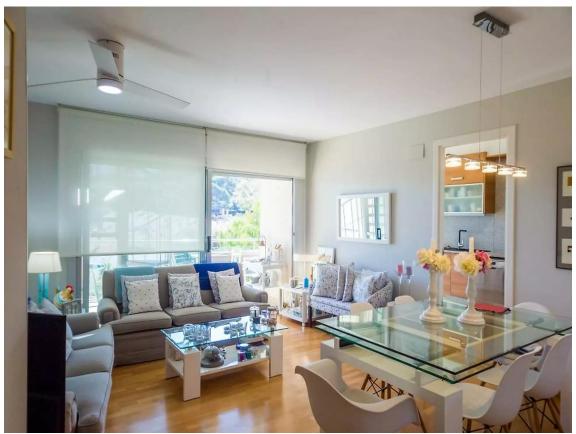

C2E 000 6

Cozy apartment 145 meters from Sant Pol beach, ideal for enjoying the Costa Brava in an environment of peace and tranquility. Exceptional location in a modern building built in 2006. The apartment consists of three fantastic rooms, one of them a Suite, with capacity for 6 people. It has another full bathroom. The kitchen is independent with a separate fully equipped laundry room, a spacious living room with access to the terrace and sea views from the kitchen and living room and access to the fully equipped solarium with chill-out area, dining area and barbecue area, a small house Closed with warehouse and garden with fantastic panoramic views. The terrace and solarium are great for meals and relaxation with views of the beautiful and spacious communal area, long pool, Sant Pol Beach and the exclusive Gavina urbanization. It has heating and air conditioning through air ducts, community Wi-Fi as well as 2 parking spaces for two large cars. Installation for electric vehicle charging as well as access for the disabled. Don't hesitate to come see it, it will surprise you!