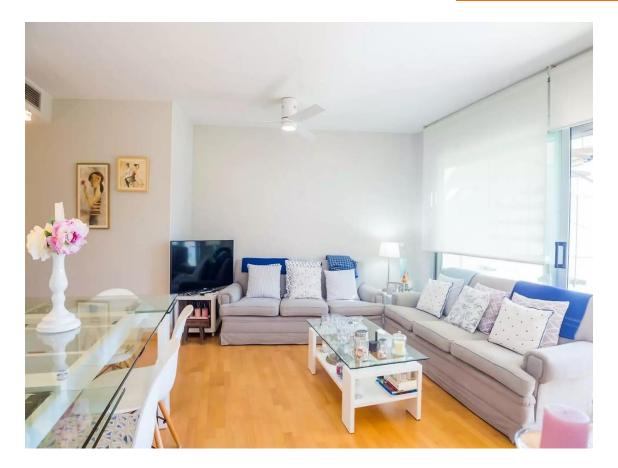

C2E 000 6

Cozy apartment 145 meters from Sant Pol beach, ideal for enjoying the Costa Brava in an environment of peace and tranquility. Exceptional location in a modern building built in 2006. The apartment consists of three fantastic rooms, one of them a Suite, with capacity for 6 people. It has another full bathroom. The kitchen is independent with a separate fully equipped laundry room, a spacious living room with access to the terrace and sea views from the kitchen and living room and access to the fully equipped solarium with chill-out area, dining area and barbecue area, a small house Closed with warehouse and garden with fantastic panoramic views. The terrace and solarium are great for meals and relaxation with views of the beautiful and spacious communal area, long pool, Sant Pol Beach and the exclusive Gavina urbanization. It has heating and air conditioning through air ducts, community Wi-Fi as well as 2 parking spaces for two large cars. Installation for electric vehicle charging as well as access for the disabled. Don't hesitate to come see it, it will surprise you!