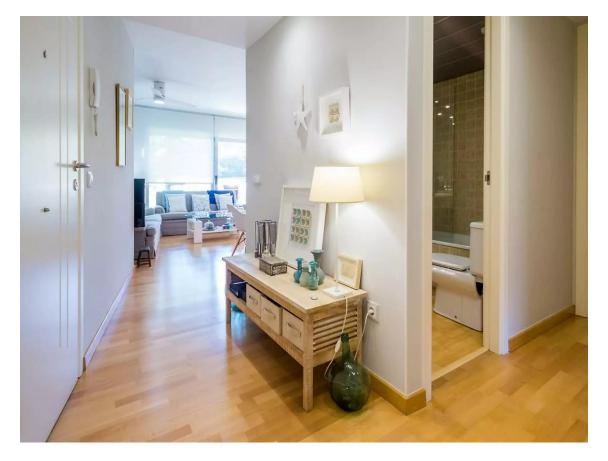

C2E 000 6

Cozy apartment 145 meters from Sant Pol beach, ideal for enjoying the Costa Brava in an environment of peace and tranquility. Exceptional location in a modern building built in 2006. The apartment consists of three fantastic rooms, one of them a Suite, with capacity for 6 people. It has another full bathroom. The kitchen is independent with a separate fully equipped laundry room, a spacious living room with access to the terrace and sea views from the kitchen and living room and access to the fully equipped solarium with chill-out area, dining area and barbecue area, a small house Closed with warehouse and garden with fantastic panoramic views. The terrace and solarium are great for meals and relaxation with views of the beautiful and spacious communal area, long pool, Sant Pol Beach and the exclusive Gavina urbanization. It has heating and air conditioning through air ducts, community Wi-Fi as well as 2 parking spaces for two large cars. Installation for electric vehicle charging as well as access for the disabled. Don't hesitate to come see it, it will surprise you!