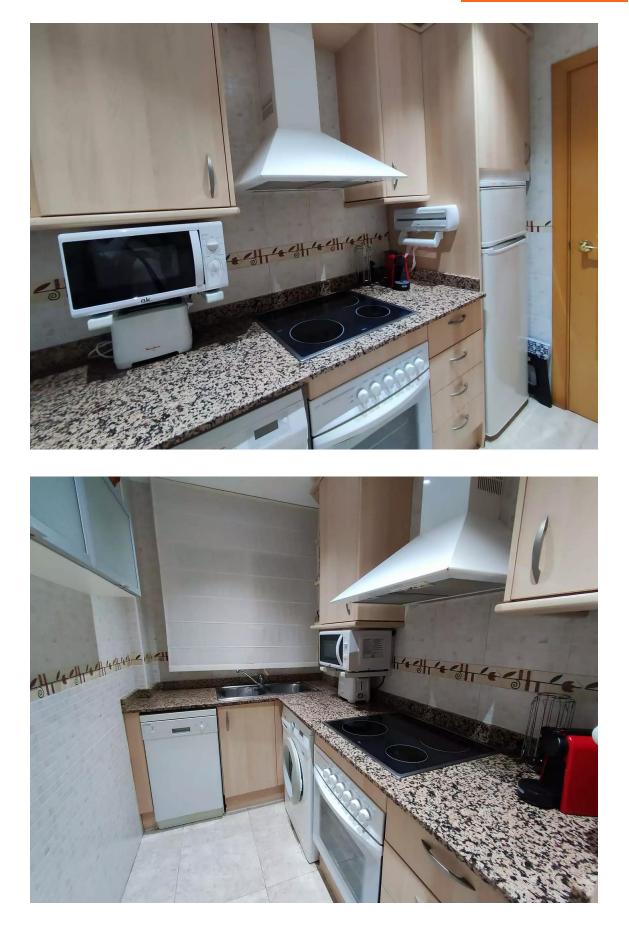

## Ground floor apartment with communal pool and 225.000 € tennis

Beautiful apartment fully furnished and equipped with a lot of charm and very practical since it is a ground floor and there is no slope of any kind. It consists of a cozy dining room-living room with access to a beautiful terrace where you can enjoy the pleasant summer evenings, we also find an independent kitchen, 3 bedrooms, of which there is 1 suite, 1 double bedroom and 1 single room with bunk bed and the 2 bathrooms. It has a magnificent private communal pool as well as tennis courts. This apartment is located in the beautiful urbanization of Politur, which is a residential area with many trees and green area and at the same time very close to Playa de Aro, where you will find all services, shops, restaurants and recreational area open 365 days a year.