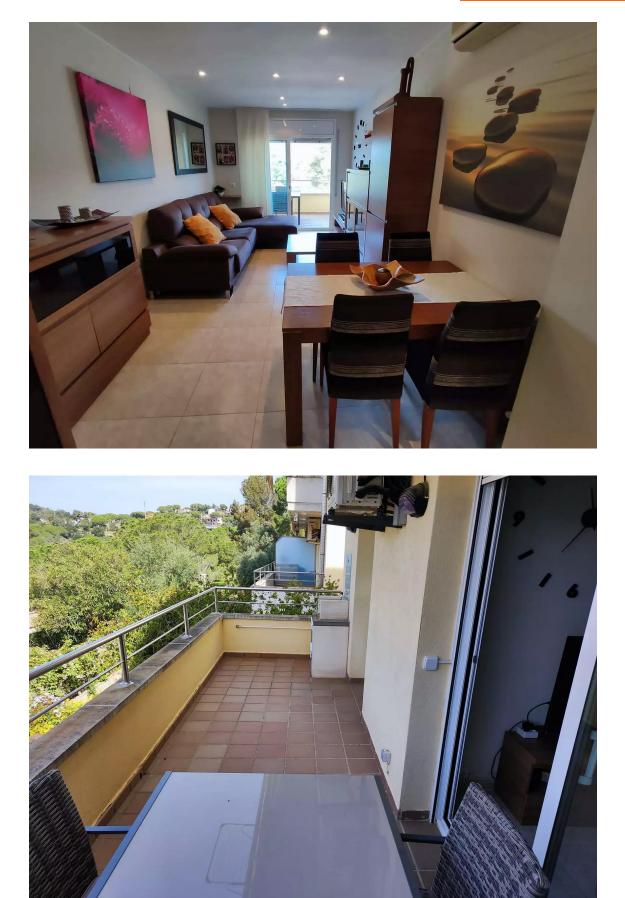

## Ground floor apartment with communal pool and 225.000 € tennis

Beautiful apartment fully furnished and equipped with a lot of charm and very practical since it is a ground floor and there is no slope of any kind. It consists of a cozy dining room-living room with access to a beautiful terrace where you can enjoy the pleasant summer evenings, we also find an independent kitchen, 3 bedrooms, of which there is 1 suite, 1 double bedroom and 1 single room with bunk bed and the 2 bathrooms. It has a magnificent private communal pool as well as tennis courts. This apartment is located in the beautiful urbanization of Politur, which is a residential area with many trees and green area and at the same time very close to Playa de Aro, where you will find all services, shops, restaurants and recreational area open 365 days a year.