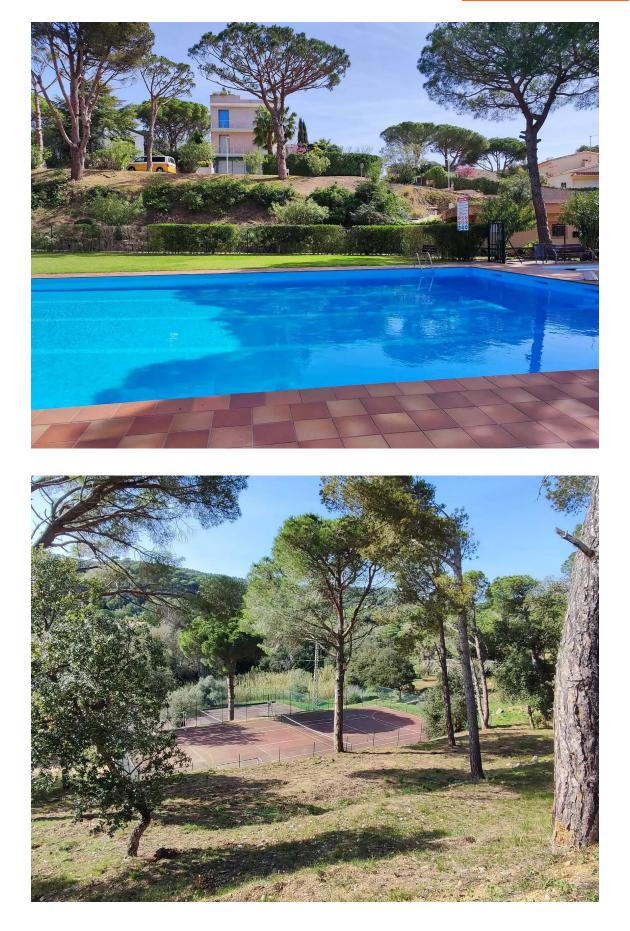

## Ground floor apartment with communal pool and 225.000 € tennis

Beautiful apartment fully furnished and equipped with a lot of charm and very practical since it is a ground floor and there is no slope of any kind. It consists of a cozy dining room-living room with access to a beautiful terrace where you can enjoy the pleasant summer evenings, we also find an independent kitchen, 3 bedrooms, of which there is 1 suite, 1 double bedroom and 1 single room with bunk bed and the 2 bathrooms. It has a magnificent private communal pool as well as tennis courts. This apartment is located in the beautiful urbanization of Politur, which is a residential area with many trees and green area and at the same time very close to Playa de Aro, where you will find all services, shops, restaurants and recreational area open 365 days a year.