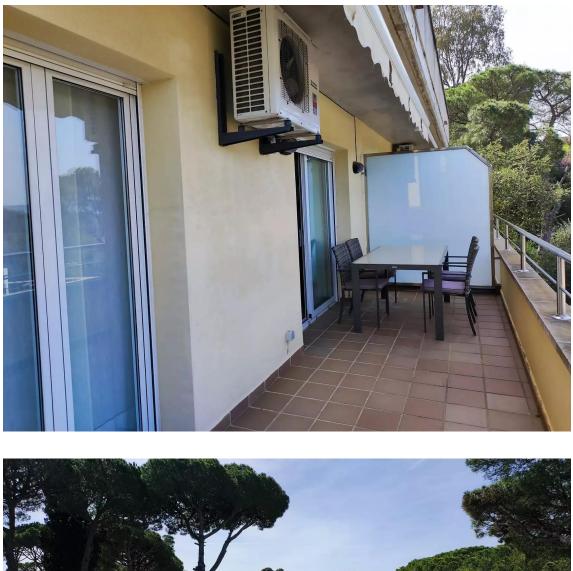

## Ground floor apartment with communal pool and 225.000 € tennis

Beautiful apartment fully furnished and equipped with a lot of charm and very practical since it is a ground floor and there is no slope of any kind. It consists of a cozy dining room-living room with access to a beautiful terrace where you can enjoy the pleasant summer evenings, we also find an independent kitchen, 3 bedrooms, of which there is 1 suite, 1 double bedroom and 1 single room with bunk bed and the 2 bathrooms. It has a magnificent private communal pool as well as tennis courts. This apartment is located in the beautiful urbanization of Politur, which is a residential area with many trees and green area and at the same time very close to Playa de Aro, where you will find all services, shops, restaurants and recreational area open 365 days a year.