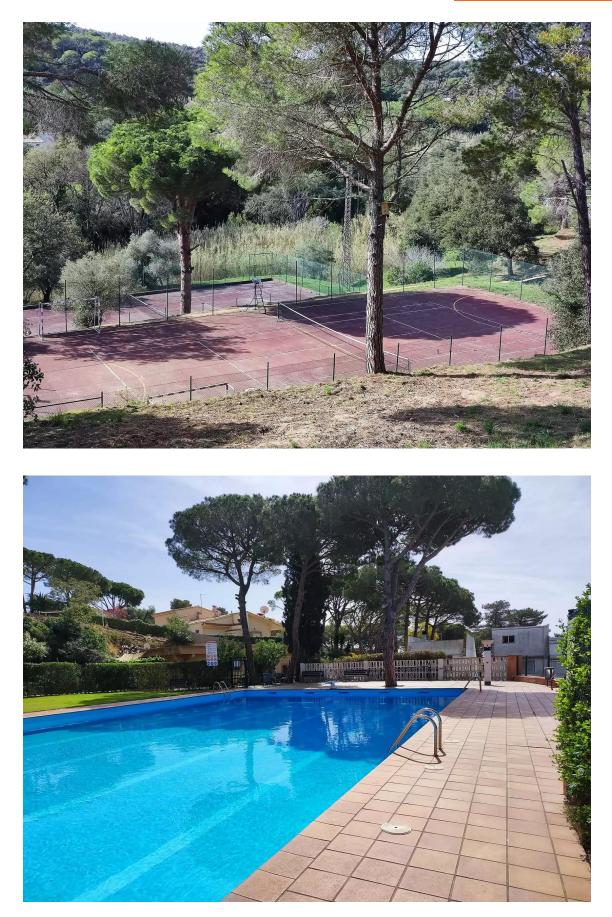

## Ground floor apartment with communal pool and 225.000 € tennis

Beautiful apartment fully furnished and equipped with a lot of charm and very practical since it is a ground floor and there is no slope of any kind. It consists of a cozy dining room-living room with access to a beautiful terrace where you can enjoy the pleasant summer evenings, we also find an independent kitchen, 3 bedrooms, of which there is 1 suite, 1 double bedroom and 1 single room with bunk bed and the 2 bathrooms. It has a magnificent private communal pool as well as tennis courts. This apartment is located in the beautiful urbanization of Politur, which is a residential area with many trees and green area and at the same time very close to Playa de Aro, where you will find all services, shops, restaurants and recreational area open 365 days a year.