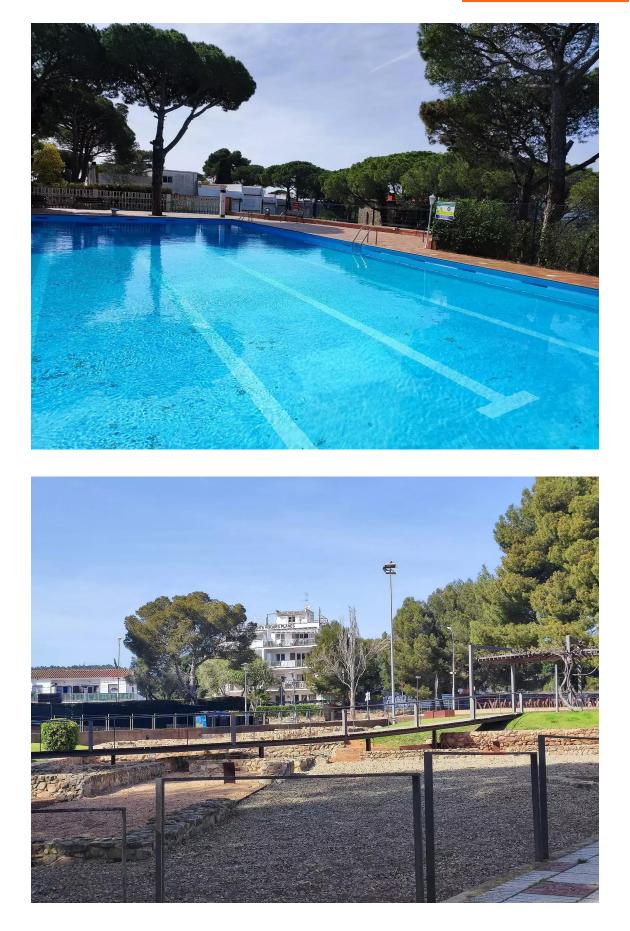

## Ground floor apartment with communal pool and 225.000 € tennis

Beautiful apartment fully furnished and equipped with a lot of charm and very practical since it is a ground floor and there is no slope of any kind. It consists of a cozy dining room-living room with access to a beautiful terrace where you can enjoy the pleasant summer evenings, we also find an independent kitchen, 3 bedrooms, of which there is 1 suite, 1 double bedroom and 1 single room with bunk bed and the 2 bathrooms. It has a magnificent private communal pool as well as tennis courts. This apartment is located in the beautiful urbanization of Politur, which is a residential area with many trees and green area and at the same time very close to Playa de Aro, where you will find all services, shops, restaurants and recreational area open 365 days a year.