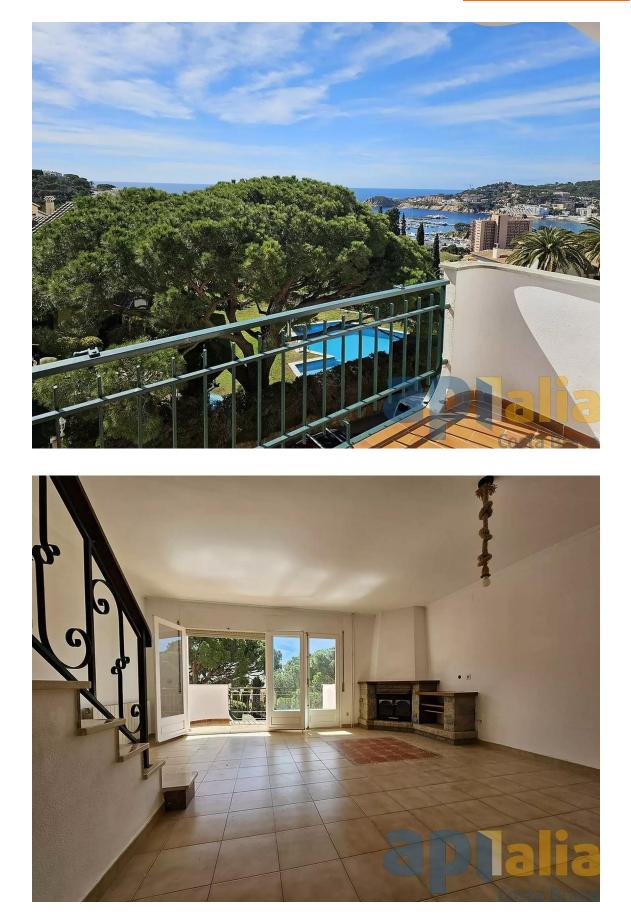

# TOWNHOUSE WITH SEA VIEWS (VOLTA AMETLLER) 372.000 €

Semi-detached house with beautiful views of the sea and mountains, it is located in a quiet area of ??the town. On the ground floor we find a 59m2 garage with a loft and access to the garden of approximately 70m2. On the first floor there is a hall, dining room with access to a terrace and sea views, kitchen with laundry room, 1 bedroom and bathroom, on the upper floor there are 3 bedrooms, a bathroom and terraces, one with sea views and the other with views of the sea. the mountain. Do not hesitate to contact us to visit it!