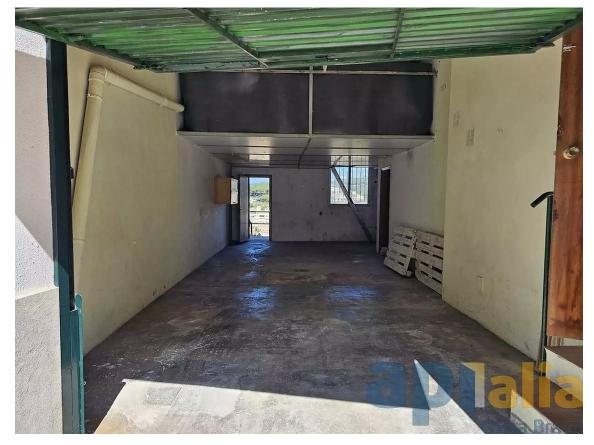

# TOWNHOUSE WITH SEA VIEWS (VOLTA AMETLLER) 372.000 €

Semi-detached house with beautiful views of the sea and mountains, it is located in a quiet area of ??the town. On the ground floor we find a 59m2 garage with a loft and access to the garden of approximately 70m2. On the first floor there is a hall, dining room with access to a terrace and sea views, kitchen with laundry room, 1 bedroom and bathroom, on the upper floor there are 3 bedrooms, a bathroom and terraces, one with sea views and the other with views of the sea. the mountain. Do not hesitate to contact us to visit it!