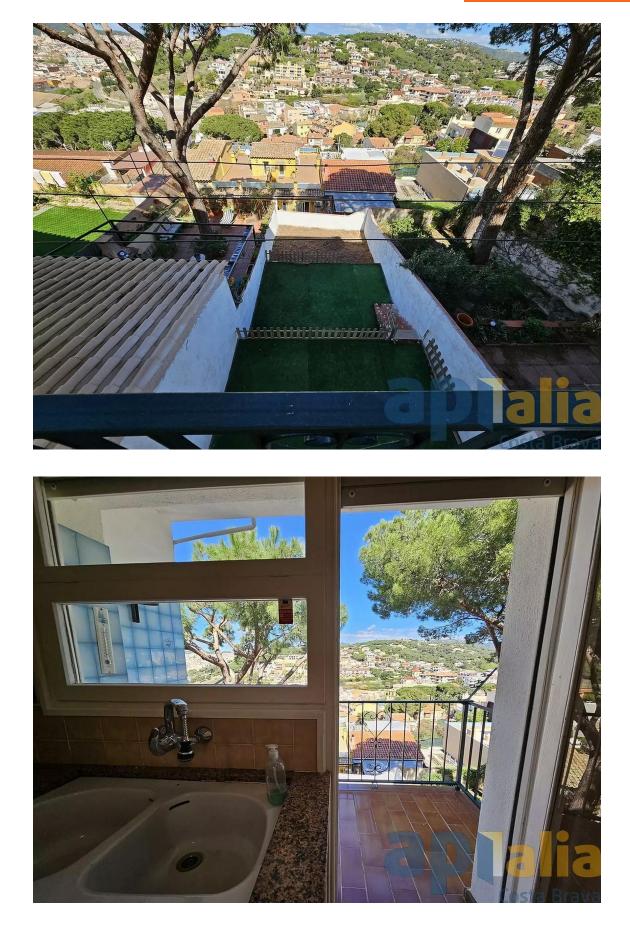

# TOWNHOUSE WITH SEA VIEWS (VOLTA AMETLLER) 372.000 €

Semi-detached house with beautiful views of the sea and mountains, it is located in a quiet area of ??the town. On the ground floor we find a 59m2 garage with a loft and access to the garden of approximately 70m2. On the first floor there is a hall, dining room with access to a terrace and sea views, kitchen with laundry room, 1 bedroom and bathroom, on the upper floor there are 3 bedrooms, a bathroom and terraces, one with sea views and the other with views of the sea. the mountain. Do not hesitate to contact us to visit it!