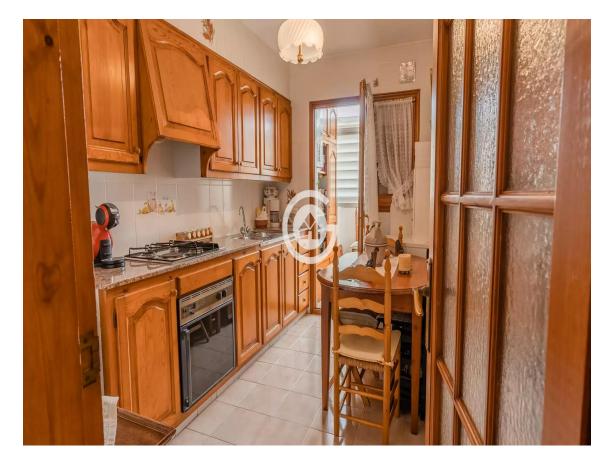

**Duplex Penthouse for sale in Palafrugell** 

199.000 €

This duplex penthouse is a unique opportunity for those seeking a spacious and comfortable space with all amenities. With a good layout, this property offers three spacious bedrooms with built-in wardrobes, a bathroom, dining room with access to the balcony, and kitchen with pantry, all on the first floor, while on the second floor we find a second dining room with semi-open kitchen, a fully renovated bathroom with shower, and one of the most outstanding features of this property, which is its large south-facing terrace, a perfect space to enjoy the sun and views while having a morning coffee or organizing social gatherings in the evening. Additionally, the terrace has a laundry area. A private parking space is included, eliminating the concern of finding parking. Natural gas heating provides a warm and cozy atmosphere during the coldest months, adding an extra touch of comfort. Located near the town centre and the CAP, this apartment offers access to all essential services and facilitates the daily life of the owners. Furthermore, with only a few neighbours in the building, a tranquil and familiar atmosphere is created. Purchase expenses: 10% ITP + Notary + Registry.