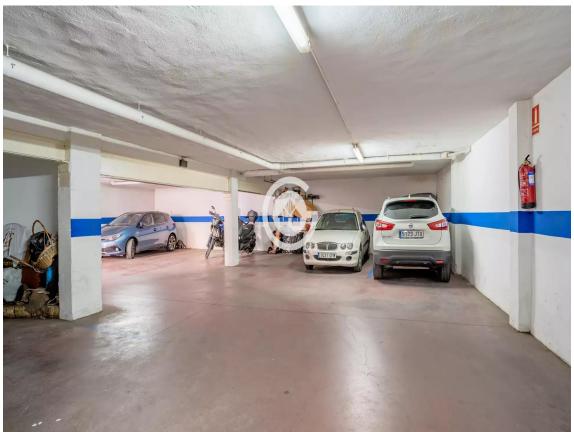

**Duplex Penthouse for sale in Palafrugell** 

199.000 €

This duplex penthouse is a unique opportunity for those seeking a spacious and comfortable space with all amenities. With a good layout, this property offers three spacious bedrooms with built-in wardrobes, a bathroom, dining room with access to the balcony, and kitchen with pantry, all on the first floor, while on the second floor we find a second dining room with semi-open kitchen, a fully renovated bathroom with shower, and one of the most outstanding features of this property, which is its large south-facing terrace, a perfect space to enjoy the sun and views while having a morning coffee or organizing social gatherings in the evening. Additionally, the terrace has a laundry area. A private parking space is included, eliminating the concern of finding parking. Natural gas heating provides a warm and cozy atmosphere during the coldest months, adding an extra touch of comfort. Located near the town centre and the CAP, this apartment offers access to all essential services and facilitates the daily life of the owners. Furthermore, with only a few neighbours in the building, a tranquil and familiar atmosphere is created. Purchase expenses: 10% ITP + Notary + Registry.

Transaction: Sale Category: Flat

Situation: Baix Empordà Surface area: 117 m<sup>2</sup>

Rooms: 3 Bathrooms: 2 bathrooms

Parking: Yes Washing machine: Yes Terrace: Yes Central heating: Yes

info@giscom.cat www.giscom.cat 972 611 023