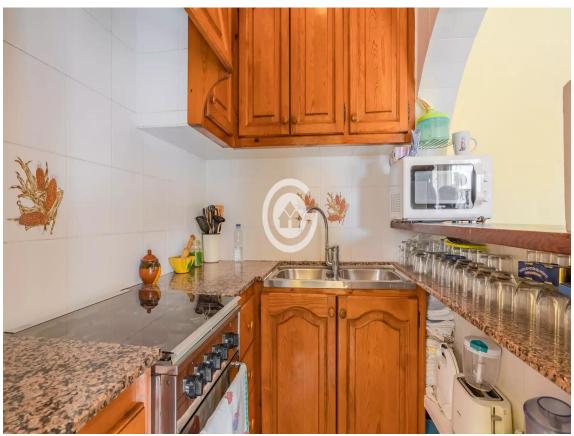

**Duplex Penthouse for sale in Palafrugell** 

199.000 €

This duplex penthouse is a unique opportunity for those seeking a spacious and comfortable space with all amenities. With a good layout, this property offers three spacious bedrooms with built-in wardrobes, a bathroom, dining room with access to the balcony, and kitchen with pantry, all on the first floor, while on the second floor we find a second dining room with semi-open kitchen, a fully renovated bathroom with shower, and one of the most outstanding features of this property, which is its large south-facing terrace, a perfect space to enjoy the sun and views while having a morning coffee or organizing social gatherings in the evening. Additionally, the terrace has a laundry area. A private parking space is included, eliminating the concern of finding parking. Natural gas heating provides a warm and cozy atmosphere during the coldest months, adding an extra touch of comfort. Located near the town centre and the CAP, this apartment offers access to all essential services and facilitates the daily life of the owners. Furthermore, with only a few neighbours in the building, a tranquil and familiar atmosphere is created. Purchase expenses: 10% ITP + Notary + Registry.