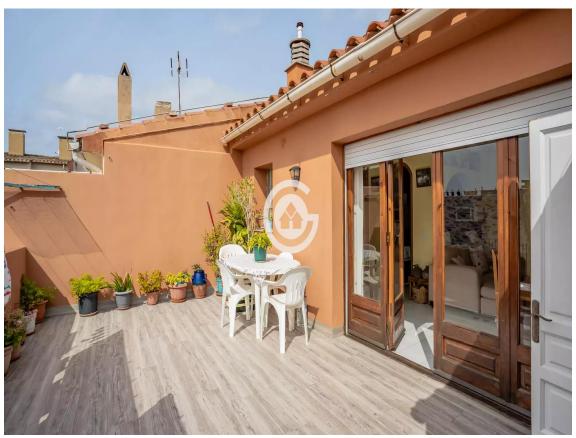

**Duplex Penthouse for sale in Palafrugell** 

199.000 €

This duplex penthouse is a unique opportunity for those seeking a spacious and comfortable space with all amenities. With a good layout, this property offers three spacious bedrooms with built-in wardrobes, a bathroom, dining room with access to the balcony, and kitchen with pantry, all on the first floor, while on the second floor we find a second dining room with semi-open kitchen, a fully renovated bathroom with shower, and one of the most outstanding features of this property, which is its large south-facing terrace, a perfect space to enjoy the sun and views while having a morning coffee or organizing social gatherings in the evening. Additionally, the terrace has a laundry area. A private parking space is included, eliminating the concern of finding parking. Natural gas heating provides a warm and cozy atmosphere during the coldest months, adding an extra touch of comfort. Located near the town centre and the CAP, this apartment offers access to all essential services and facilitates the daily life of the owners. Furthermore, with only a few neighbours in the building, a tranquil and familiar atmosphere is created. Purchase expenses: 10% ITP + Notary + Registry.