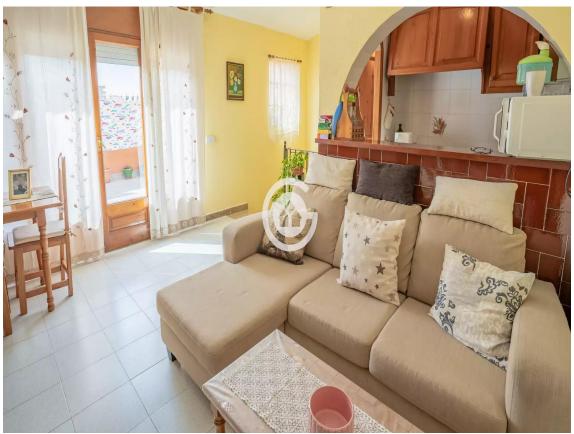

**Duplex Penthouse for sale in Palafrugell** 

199.000 €

This duplex penthouse is a unique opportunity for those seeking a spacious and comfortable space with all amenities. With a good layout, this property offers three spacious bedrooms with built-in wardrobes, a bathroom, dining room with access to the balcony, and kitchen with pantry, all on the first floor, while on the second floor we find a second dining room with semi-open kitchen, a fully renovated bathroom with shower, and one of the most outstanding features of this property, which is its large south-facing terrace, a perfect space to enjoy the sun and views while having a morning coffee or organizing social gatherings in the evening. Additionally, the terrace has a laundry area. A private parking space is included, eliminating the concern of finding parking. Natural gas heating provides a warm and cozy atmosphere during the coldest months, adding an extra touch of comfort. Located near the town centre and the CAP, this apartment offers access to all essential services and facilitates the daily life of the owners. Furthermore, with only a few neighbours in the building, a tranquil and familiar atmosphere is created. Purchase expenses: 10% ITP + Notary + Registry.