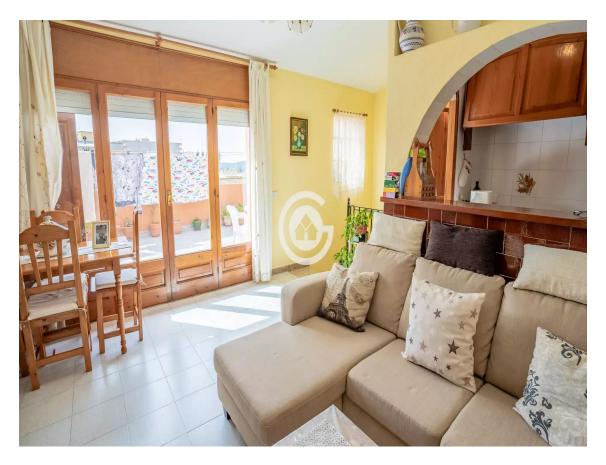

**Duplex Penthouse for sale in Palafrugell** 

199.000 €

This duplex penthouse is a unique opportunity for those seeking a spacious and comfortable space with all amenities. With a good layout, this property offers three spacious bedrooms with built-in wardrobes, a bathroom, dining room with access to the balcony, and kitchen with pantry, all on the first floor, while on the second floor we find a second dining room with semi-open kitchen, a fully renovated bathroom with shower, and one of the most outstanding features of this property, which is its large south-facing terrace, a perfect space to enjoy the sun and views while having a morning coffee or organizing social gatherings in the evening. Additionally, the terrace has a laundry area. A private parking space is included, eliminating the concern of finding parking. Natural gas heating provides a warm and cozy atmosphere during the coldest months, adding an extra touch of comfort. Located near the town centre and the CAP, this apartment offers access to all essential services and facilitates the daily life of the owners. Furthermore, with only a few neighbours in the building, a tranquil and familiar atmosphere is created. Purchase expenses: 10% ITP + Notary + Registry.