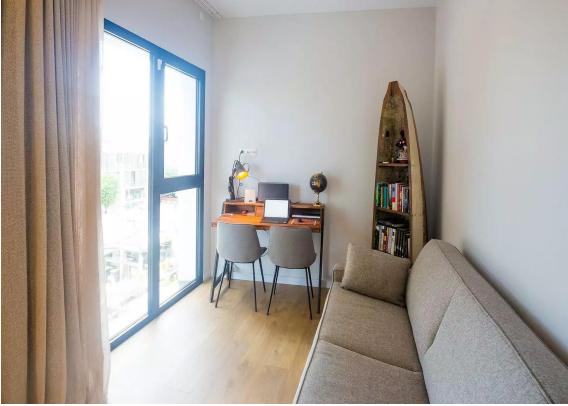

Beautiful apartment in the center of Platja d'aro 395.000 €

Beautiful apartment in the center of Platja d'aro, located on the second floor of a small community recently built, it has an elevator and is ready to move into. It has 76m2 distributed in entrance, fully equipped kitchen, open to the living room and with custom-made wardrobes with plenty of space, exit to terrace of about 8 m2, overlooking the main street, morning sun. A complete bathroom with shower, a complete double bedroom with a custom-made wardrobe with plenty of storage space. a second double room also very functional, which is currently used as an office. Heating and air conditioning system by ducts and aerothermia to save energy. The apartment has a private parking space behind the building. Just 100 meters from the beach and the center of Platja d'Aro. Ideal as a second home or to live all year round.