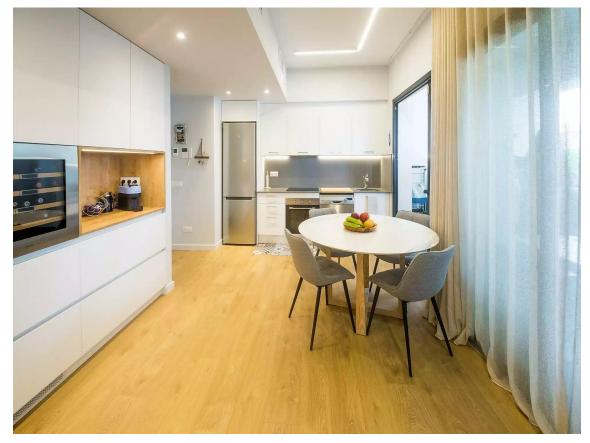

Beautiful apartment in the center of Platja d'aro 395.000 €

Beautiful apartment in the center of Platja d'aro, located on the second floor of a small community recently built, it has an elevator and is ready to move into. It has 76m2 distributed in entrance, fully equipped kitchen, open to the living room and with custom-made wardrobes with plenty of space, exit to terrace of about 8 m2, overlooking the main street, morning sun. A complete bathroom with shower, a complete double bedroom with a custom-made wardrobe with plenty of storage space. a second double room also very functional, which is currently used as an office. Heating and air conditioning system by ducts and aerothermia to save energy. The apartment has a private parking space behind the building. Just 100 meters from the beach and the center of Platja d'Aro. Ideal as a second home or to live all year round.