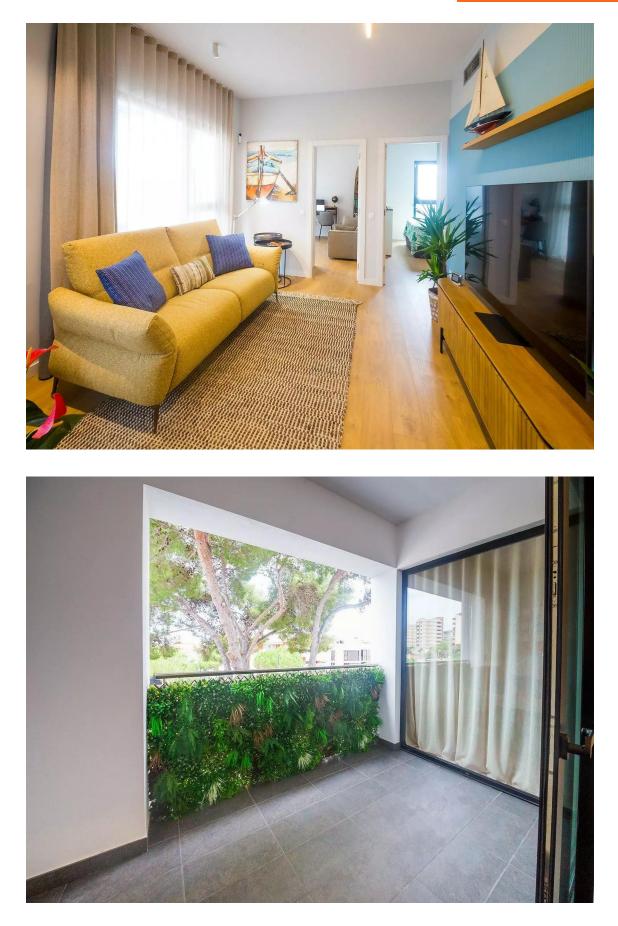

Beautiful apartment in the center of Platja d'aro 395.000 €

Beautiful apartment in the center of Platja d'aro, located on the second floor of a small community recently built, it has an elevator and is ready to move into. It has 76m2 distributed in entrance, fully equipped kitchen, open to the living room and with custom-made wardrobes with plenty of space, exit to terrace of about 8 m2, overlooking the main street, morning sun. A complete bathroom with shower, a complete double bedroom with a custom-made wardrobe with plenty of storage space. a second double room also very functional, which is currently used as an office. Heating and air conditioning system by ducts and aerothermia to save energy. The apartment has a private parking space behind the building. Just 100 meters from the beach and the center of Platja d'Aro. Ideal as a second home or to live all year round.