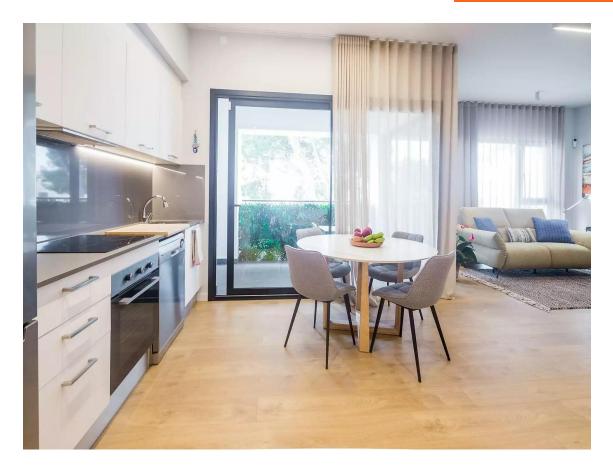

Beautiful apartment in the center of Platja d'aro 395.000 €

Beautiful apartment in the center of Platja d'aro, located on the second floor of a small community recently built, it has an elevator and is ready to move into. It has 76m2 distributed in entrance, fully equipped kitchen, open to the living room and with custom-made wardrobes with plenty of space, exit to terrace of about 8 m2, overlooking the main street, morning sun. A complete bathroom with shower, a complete double bedroom with a custom-made wardrobe with plenty of storage space. a second double room also very functional, which is currently used as an office. Heating and air conditioning system by ducts and aerothermia to save energy. The apartment has a private parking space behind the building. Just 100 meters from the beach and the center of Platja d'Aro. Ideal as a second home or to live all year round.