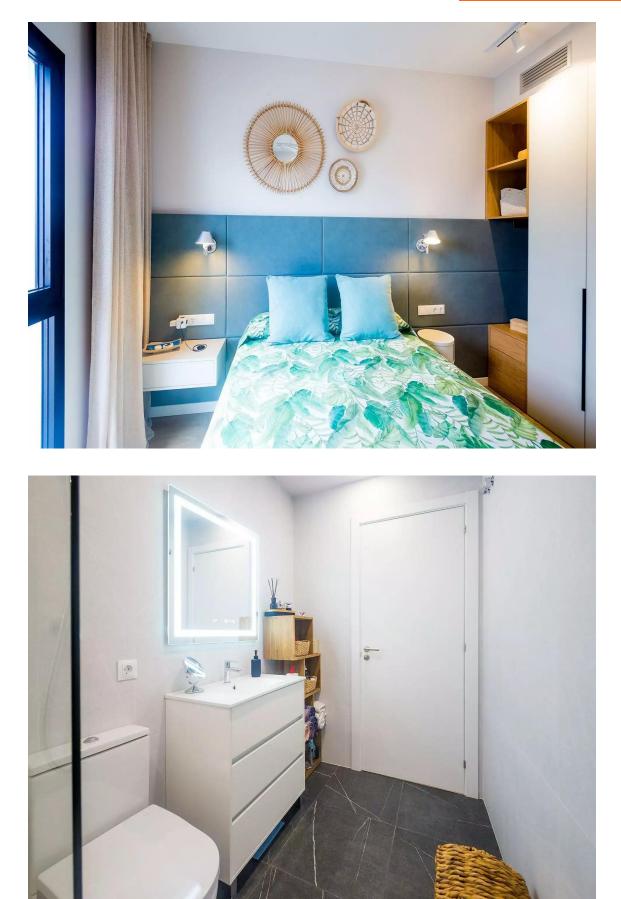

Beautiful apartment in the center of Platja d'aro 395.000 €

Beautiful apartment in the center of Platja d'aro, located on the second floor of a small community recently built, it has an elevator and is ready to move into. It has 76m2 distributed in entrance, fully equipped kitchen, open to the living room and with custom-made wardrobes with plenty of space, exit to terrace of about 8 m2, overlooking the main street, morning sun. A complete bathroom with shower, a complete double bedroom with a custom-made wardrobe with plenty of storage space. a second double room also very functional, which is currently used as an office. Heating and air conditioning system by ducts and aerothermia to save energy. The apartment has a private parking space behind the building. Just 100 meters from the beach and the center of Platja d'Aro. Ideal as a second home or to live all year round.