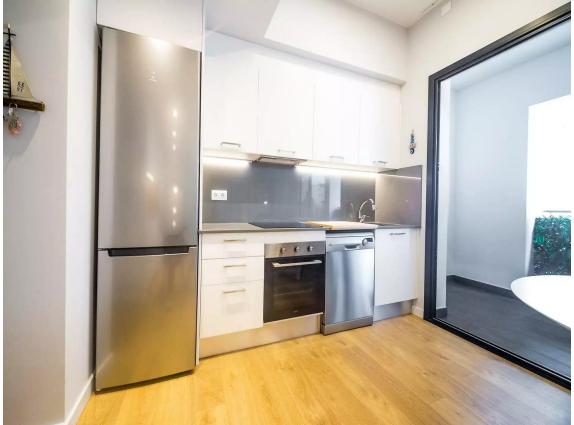

Beautiful apartment in the center of Platja d'aro 395.000 €

Beautiful apartment in the center of Platja d'aro, located on the second floor of a small community recently built, it has an elevator and is ready to move into. It has 76m2 distributed in entrance, fully equipped kitchen, open to the living room and with custom-made wardrobes with plenty of space, exit to terrace of about 8 m2, overlooking the main street, morning sun. A complete bathroom with shower, a complete double bedroom with a custom-made wardrobe with plenty of storage space. a second double room also very functional, which is currently used as an office. Heating and air conditioning system by ducts and aerothermia to save energy. The apartment has a private parking space behind the building. Just 100 meters from the beach and the center of Platja d'Aro. Ideal as a second home or to live all year round.