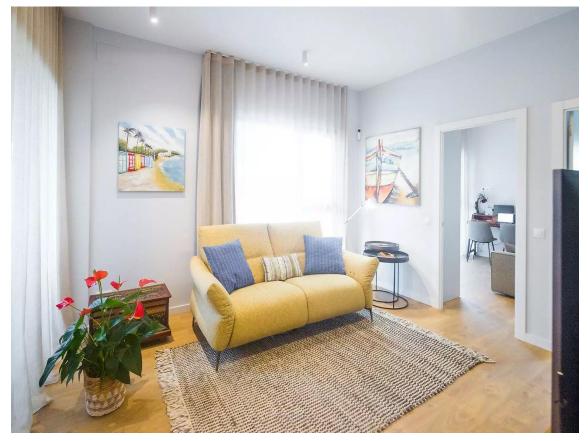

Beautiful apartment in the center of Platja d'aro 395.000 €

Beautiful apartment in the center of Platja d'aro, located on the second floor of a small community recently built, it has an elevator and is ready to move into. It has 76m2 distributed in entrance, fully equipped kitchen, open to the living room and with custom-made wardrobes with plenty of space, exit to terrace of about 8 m2, overlooking the main street, morning sun. A complete bathroom with shower, a complete double bedroom with a custom-made wardrobe with plenty of storage space. a second double room also very functional, which is currently used as an office. Heating and air conditioning system by ducts and aerothermia to save energy. The apartment has a private parking space behind the building. Just 100 meters from the beach and the center of Platja d'Aro. Ideal as a second home or to live all year round.