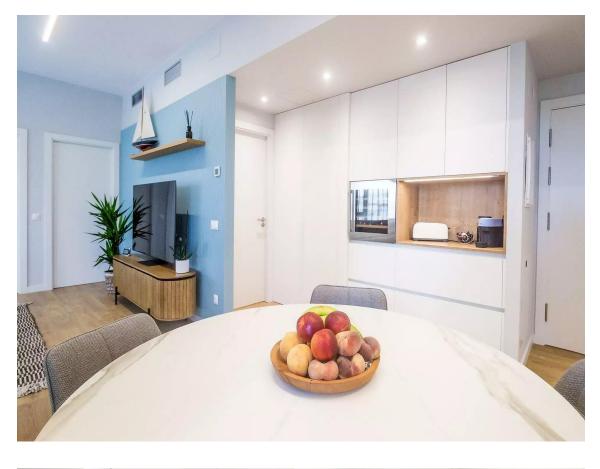

Beautiful apartment in the center of Platja d'aro 395.000 €

Beautiful apartment in the center of Platja d'aro, located on the second floor of a small community recently built, it has an elevator and is ready to move into. It has 76m2 distributed in entrance, fully equipped kitchen, open to the living room and with custom-made wardrobes with plenty of space, exit to terrace of about 8 m2, overlooking the main street, morning sun. A complete bathroom with shower, a complete double bedroom with a custom-made wardrobe with plenty of storage space. a second double room also very functional, which is currently used as an office. Heating and air conditioning system by ducts and aerothermia to save energy. The apartment has a private parking space behind the building. Just 100 meters from the beach and the center of Platja d'Aro. Ideal as a second home or to live all year round.