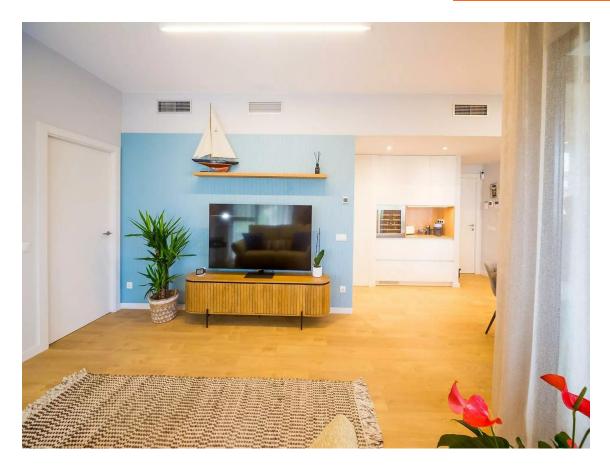

Beautiful apartment in the center of Platja d'aro 395.000 €

Beautiful apartment in the center of Platja d'aro, located on the second floor of a small community recently built, it has an elevator and is ready to move into. It has 76m2 distributed in entrance, fully equipped kitchen, open to the living room and with custom-made wardrobes with plenty of space, exit to terrace of about 8 m2, overlooking the main street, morning sun. A complete bathroom with shower, a complete double bedroom with a custom-made wardrobe with plenty of storage space. a second double room also very functional, which is currently used as an office. Heating and air conditioning system by ducts and aerothermia to save energy. The apartment has a private parking space behind the building. Just 100 meters from the beach and the center of Platja d'Aro. Ideal as a second home or to live all year round.