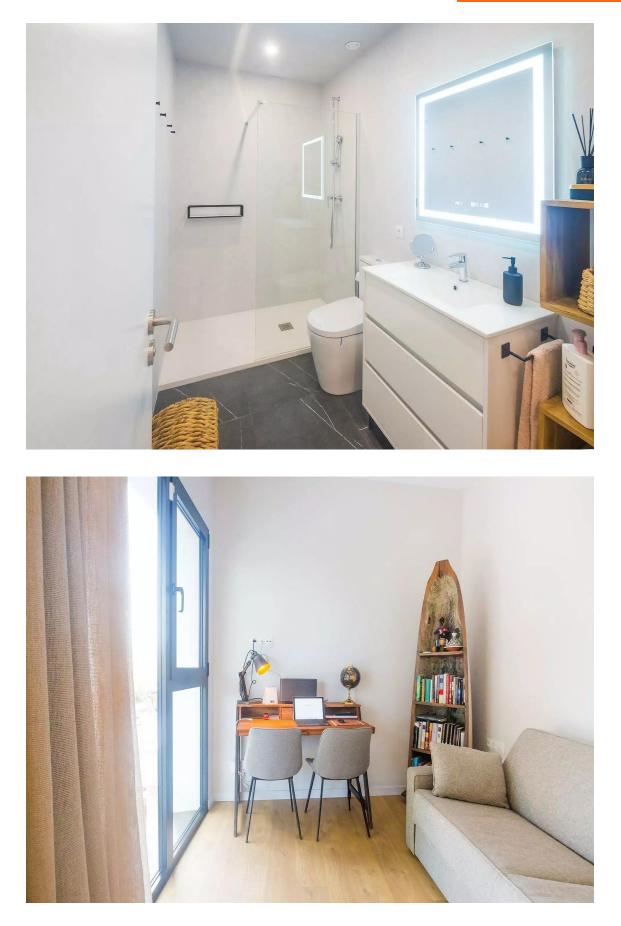

Beautiful apartment in the center of Platja d'aro 395.000 €

Beautiful apartment in the center of Platja d'aro, located on the second floor of a small community recently built, it has an elevator and is ready to move into. It has 76m2 distributed in entrance, fully equipped kitchen, open to the living room and with custom-made wardrobes with plenty of space, exit to terrace of about 8 m2, overlooking the main street, morning sun. A complete bathroom with shower, a complete double bedroom with a custom-made wardrobe with plenty of storage space. a second double room also very functional, which is currently used as an office. Heating and air conditioning system by ducts and aerothermia to save energy. The apartment has a private parking space behind the building. Just 100 meters from the beach and the center of Platja d'Aro. Ideal as a second home or to live all year round.