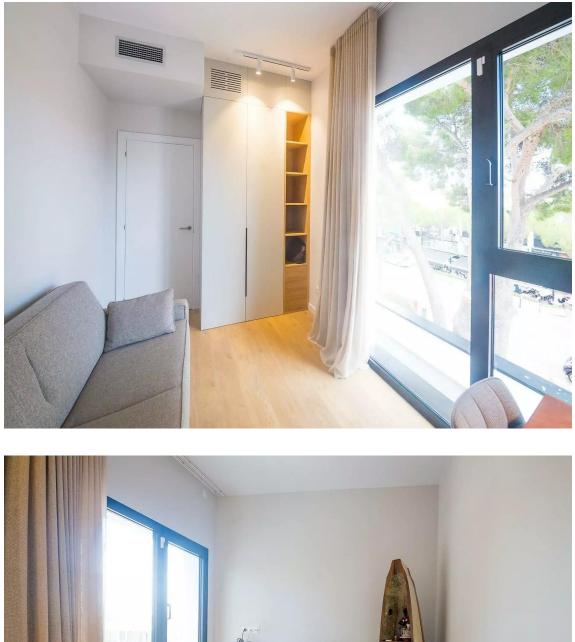

Beautiful apartment in the center of Platja d'aro 395.000 €

Beautiful apartment in the center of Platja d'aro, located on the second floor of a small community recently built, it has an elevator and is ready to move into. It has 76m2 distributed in entrance, fully equipped kitchen, open to the living room and with custom-made wardrobes with plenty of space, exit to terrace of about 8 m2, overlooking the main street, morning sun. A complete bathroom with shower, a complete double bedroom with a custom-made wardrobe with plenty of storage space. a second double room also very functional, which is currently used as an office. Heating and air conditioning system by ducts and aerothermia to save energy. The apartment has a private parking space behind the building. Just 100 meters from the beach and the center of Platja d'Aro. Ideal as a second home or to live all year round.