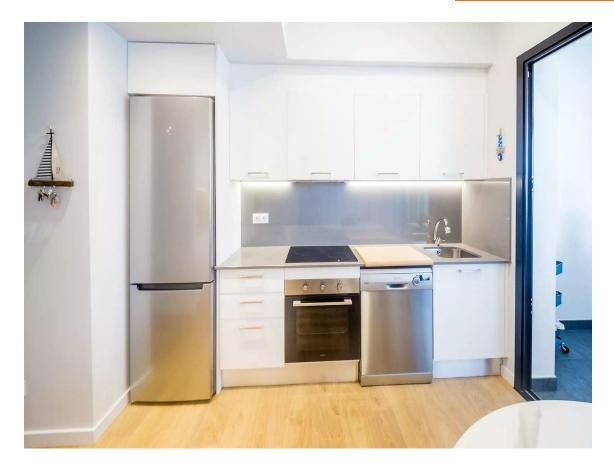

Beautiful apartment in the center of Platja d'aro 395.000 €

Beautiful apartment in the center of Platja d'aro, located on the second floor of a small community recently built, it has an elevator and is ready to move into. It has 76m2 distributed in entrance, fully equipped kitchen, open to the living room and with custom-made wardrobes with plenty of space, exit to terrace of about 8 m2, overlooking the main street, morning sun. A complete bathroom with shower, a complete double bedroom with a custom-made wardrobe with plenty of storage space. a second double room also very functional, which is currently used as an office. Heating and air conditioning system by ducts and aerothermia to save energy. The apartment has a private parking space behind the building. Just 100 meters from the beach and the center of Platja d'Aro. Ideal as a second home or to live all year round.