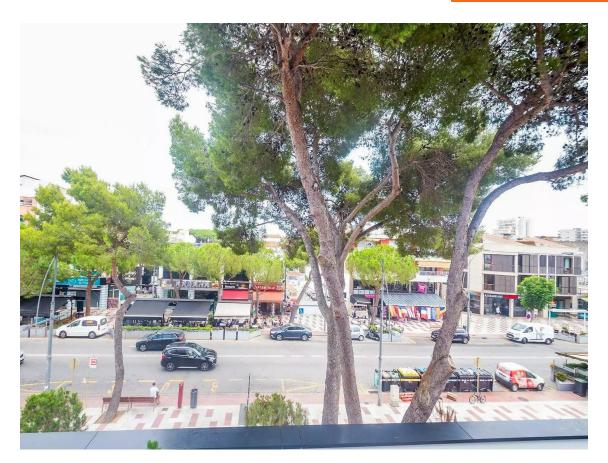

Beautiful apartment in the center of Platja d'aro 395.000 €

Beautiful apartment in the center of Platja d'aro, located on the second floor of a small community recently built, it has an elevator and is ready to move into. It has 76m2 distributed in entrance, fully equipped kitchen, open to the living room and with custom-made wardrobes with plenty of space, exit to terrace of about 8 m2, overlooking the main street, morning sun. A complete bathroom with shower, a complete double bedroom with a custom-made wardrobe with plenty of storage space. a second double room also very functional, which is currently used as an office. Heating and air conditioning system by ducts and aerothermia to save energy. The apartment has a private parking space behind the building. Just 100 meters from the beach and the center of Platja d'Aro. Ideal as a second home or to live all year round.