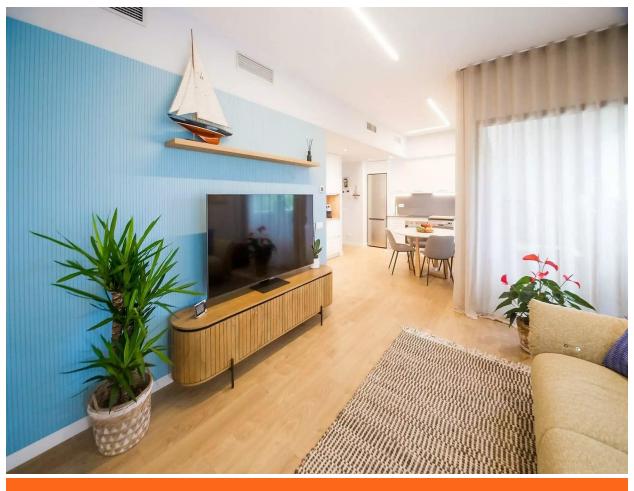

Beautiful apartment in the center of Platja d'aro 395.000 €

Beautiful apartment in the center of Platja d'aro, located on the second floor of a small community recently built, it has an elevator and is ready to move into. It has 76m2 distributed in entrance, fully equipped kitchen, open to the living room and with custom-made wardrobes with plenty of space, exit to terrace of about 8 m2, overlooking the main street, morning sun. A complete bathroom with shower, a complete double bedroom with a custom-made wardrobe with plenty of storage space. a second double room also very functional, which is currently used as an office. Heating and air conditioning system by ducts and aerothermia to save energy. The apartment has a private parking space behind the building. Just 100 meters from the beach and the center of Platja d'Aro. Ideal as a second home or to live all year round.