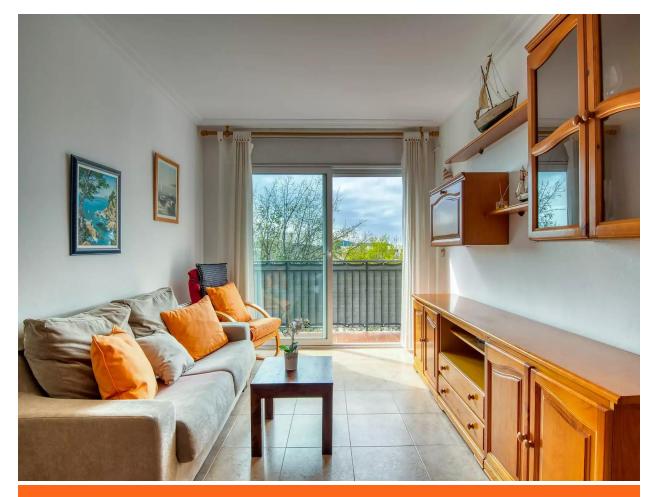

**Cozy Attic in Palafrugell** 

149.000 €

2 bathrooms

We present you this lovely and cozy attic in Palafrugell. Located just a 10-minute walk from the town center. Upon entering the property, you will be greeted by a living-dining room that connects to a cozy balcony. The separate kitchen offers a functional and practical space. This attic has two double bedrooms, a fully equipped bathroom with a bathtub. Additionally, it offers an additional toilet for added convenience. With double-glazed aluminum windows, it ensures an insulated and comfortable environment. It has electric underfloor heating. Its east orientation allows you to enjoy sunlight during the day. For added convenience, this apartment has an elevator in the building. And if you need parking, there is the possibility of renting a parking space in the same building. Contact us today to schedule a visit!