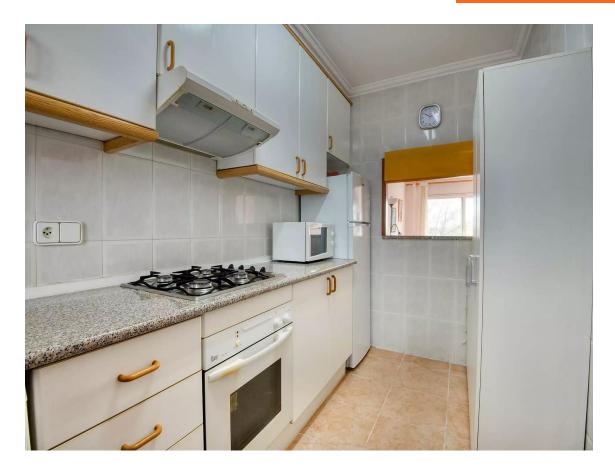

**Cozy Attic in Palafrugell** 

149.000 €

2 bathrooms

We present you this lovely and cozy attic in Palafrugell. Located just a 10-minute walk from the town center. Upon entering the property, you will be greeted by a living-dining room that connects to a cozy balcony. The separate kitchen offers a functional and practical space. This attic has two double bedrooms, a fully equipped bathroom with a bathtub. Additionally, it offers an additional toilet for added convenience. With double-glazed aluminum windows, it ensures an insulated and comfortable environment. It has electric underfloor heating. Its east orientation allows you to enjoy sunlight during the day. For added convenience, this apartment has an elevator in the building. And if you need parking, there is the possibility of renting a parking space in the same building. Contact us today to schedule a visit!