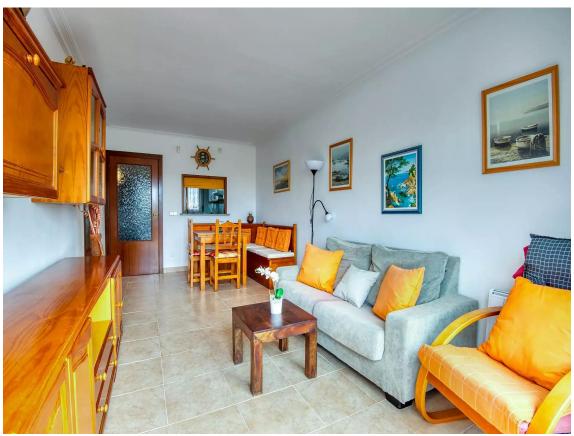

**Cozy Attic in Palafrugell** 

149.000 €

2 bathrooms

We present you this lovely and cozy attic in Palafrugell. Located just a 10-minute walk from the town center. Upon entering the property, you will be greeted by a living-dining room that connects to a cozy balcony. The separate kitchen offers a functional and practical space. This attic has two double bedrooms, a fully equipped bathroom with a bathtub. Additionally, it offers an additional toilet for added convenience. With double-glazed aluminum windows, it ensures an insulated and comfortable environment. It has electric underfloor heating. Its east orientation allows you to enjoy sunlight during the day. For added convenience, this apartment has an elevator in the building. And if you need parking, there is the possibility of renting a parking space in the same building. Contact us today to schedule a visit!