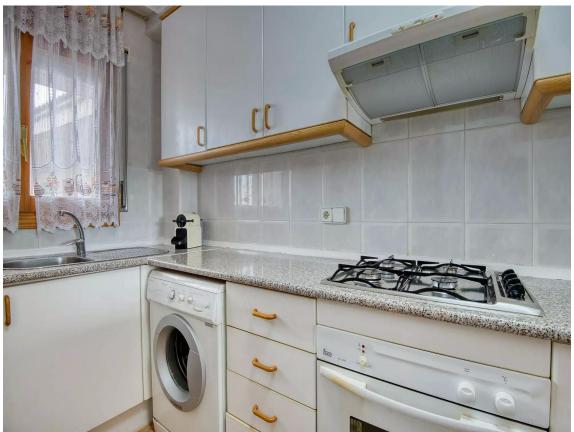

**Cozy Attic in Palafrugell** 

149.000 €

2 bathrooms

We present you this lovely and cozy attic in Palafrugell. Located just a 10-minute walk from the town center. Upon entering the property, you will be greeted by a living-dining room that connects to a cozy balcony. The separate kitchen offers a functional and practical space. This attic has two double bedrooms, a fully equipped bathroom with a bathtub. Additionally, it offers an additional toilet for added convenience. With double-glazed aluminum windows, it ensures an insulated and comfortable environment. It has electric underfloor heating. Its east orientation allows you to enjoy sunlight during the day. For added convenience, this apartment has an elevator in the building. And if you need parking, there is the possibility of renting a parking space in the same building. Contact us today to schedule a visit!