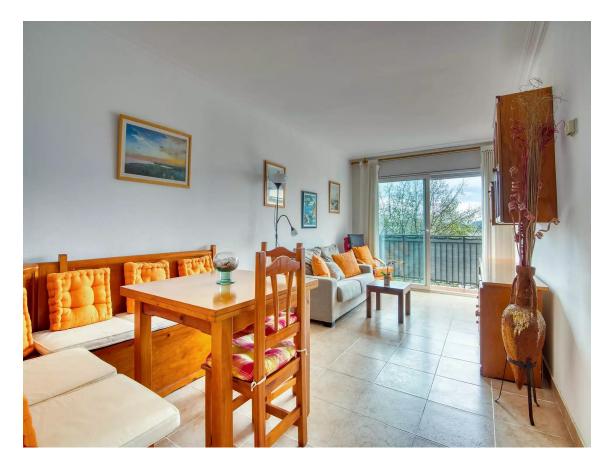

**Cozy Attic in Palafrugell** 

149.000 €

2 bathrooms

We present you this lovely and cozy attic in Palafrugell. Located just a 10-minute walk from the town center. Upon entering the property, you will be greeted by a living-dining room that connects to a cozy balcony. The separate kitchen offers a functional and practical space. This attic has two double bedrooms, a fully equipped bathroom with a bathtub. Additionally, it offers an additional toilet for added convenience. With double-glazed aluminum windows, it ensures an insulated and comfortable environment. It has electric underfloor heating. Its east orientation allows you to enjoy sunlight during the day. For added convenience, this apartment has an elevator in the building. And if you need parking, there is the possibility of renting a parking space in the same building. Contact us today to schedule a visit!