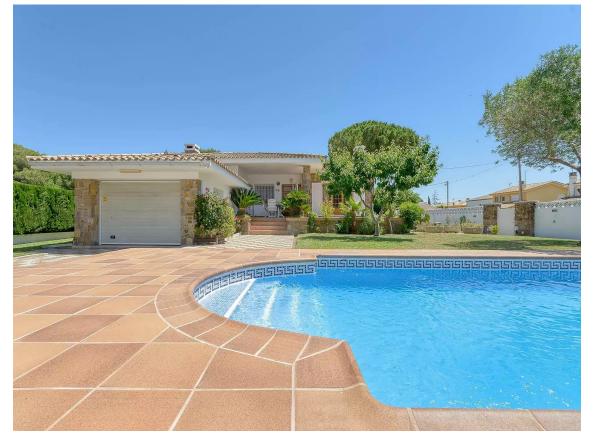

# Are you looking for a great house to move into and 748.000 € with a pool?

Are you looking for a great house to move into and with a pool? If you are looking for a great house to move into and with a pool, this house has this and much more! It is located in a very quiet area and only 1,250m from Riells beach and its shops. Private pool, large garden surrounding the entire house, terrace with space to eat in front of and behind the house, bbc and Distributed over 2 floors we have the main floor with a ground floor of +-234m2 and a garage. basement floor enabled with several rooms and rooms of +-150m2. Main floor: Entrance hall, independent kitchen equipped with living room and dining table, with access to the rear terrace with bbc and direct access to the garage, living room with fireplace, large dining room, 2 double bedrooms, 1 full bathroom and 1 suite with 1 full bathroom. Basement: 2 large storage rooms, a large games room, 2 double bedrooms and 1 full bathroom. It is a great house to spend fantastic If you want more information do not hesitate, call us. family stays.

| Transaction:       | Sale        | Category:        | House              |
|--------------------|-------------|------------------|--------------------|
| Situation:         | Alt Empordà | Surface area:    | 364 m <sup>2</sup> |
| Rooms:             | 5           | Bathrooms:       | 3 bathrooms        |
| Parking:           | Yes         | Washing machine: | Yes                |
| Utility room/area: | Yes         | Terrace:         | Yes                |
| Swimming pool:     | Yes         | Central heating: | Yes                |
| Plot:              | 886         |                  |                    |
|                    |             |                  |                    |