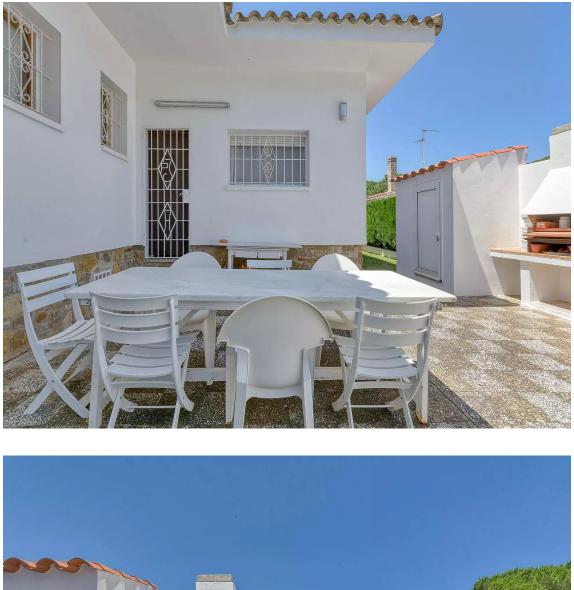

# Are you looking for a great house to move into and 748.000 € with a pool?

Are you looking for a great house to move into and with a pool? If you are looking for a great house to move into and with a pool, this house has this and much more! It is located in a very quiet area and only 1,250m from Riells beach and its shops. Private pool, large garden surrounding the entire house, terrace with space to eat in front of and behind the house, bbc and Distributed over 2 floors we have the main floor with a ground floor of +-234m2 and a garage. basement floor enabled with several rooms and rooms of +-150m2. Main floor: Entrance hall, independent kitchen equipped with living room and dining table, with access to the rear terrace with bbc and direct access to the garage, living room with fireplace, large dining room, 2 double bedrooms, 1 full bathroom and 1 suite with 1 full bathroom. Basement: 2 large storage rooms, a large games room, 2 double bedrooms and 1 full bathroom. It is a great house to spend fantastic If you want more information do not hesitate, call us. family stays.