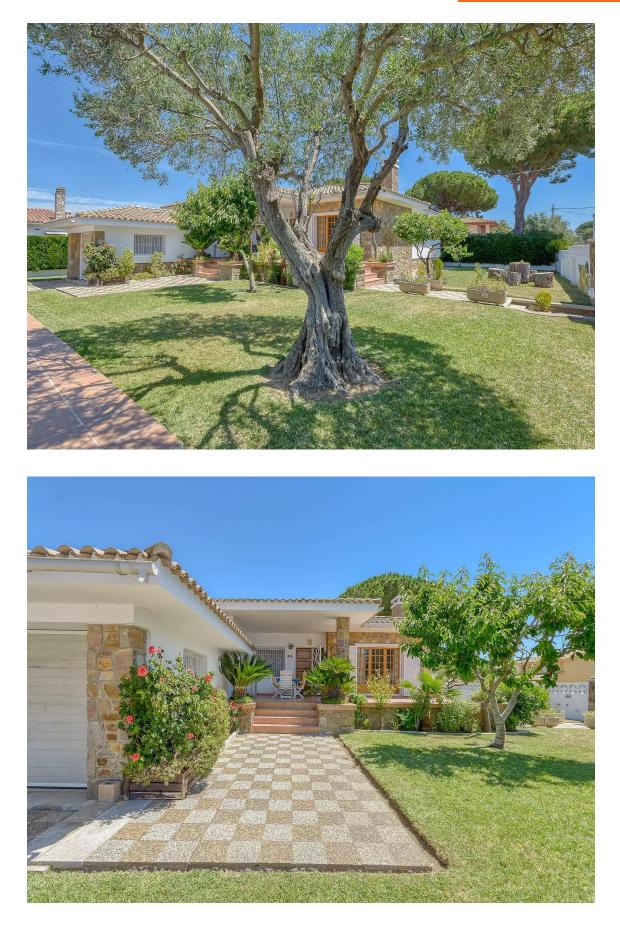

# Are you looking for a great house to move into and 748.000 € with a pool?

Are you looking for a great house to move into and with a pool? If you are looking for a great house to move into and with a pool, this house has this and much more! It is located in a very quiet area and only 1,250m from Riells beach and its shops. Private pool, large garden surrounding the entire house, terrace with space to eat in front of and behind the house, bbc and Distributed over 2 floors we have the main floor with a ground floor of +-234m2 and a garage. basement floor enabled with several rooms and rooms of +-150m2. Main floor: Entrance hall, independent kitchen equipped with living room and dining table, with access to the rear terrace with bbc and direct access to the garage, living room with fireplace, large dining room, 2 double bedrooms, 1 full bathroom and 1 suite with 1 full bathroom. Basement: 2 large storage rooms, a large games room, 2 double bedrooms and 1 full bathroom. It is a great house to spend fantastic If you want more information do not hesitate, call us. family stays.

| Transaction:       | Sale        | Category:        | House              |
|--------------------|-------------|------------------|--------------------|
| Situation:         | Alt Empordà | Surface area:    | 364 m <sup>2</sup> |
| Rooms:             | 5           | Bathrooms:       | 3 bathrooms        |
| Parking:           | Yes         | Washing machine: | Yes                |
| Utility room/area: | Yes         | Terrace:         | Yes                |
| Swimming pool:     | Yes         | Central heating: | Yes                |
| Plot:              | 886         |                  |                    |
|                    |             |                  |                    |