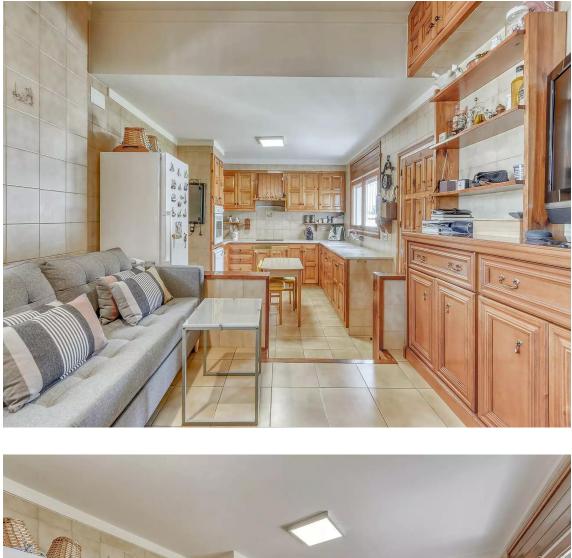

# Are you looking for a great house to move into and 748.000 € with a pool?

Are you looking for a great house to move into and with a pool? If you are looking for a great house to move into and with a pool, this house has this and much more! It is located in a very quiet area and only 1,250m from Riells beach and its shops. Private pool, large garden surrounding the entire house, terrace with space to eat in front of and behind the house, bbc and Distributed over 2 floors we have the main floor with a ground floor of +-234m2 and a garage. basement floor enabled with several rooms and rooms of +-150m2. Main floor: Entrance hall, independent kitchen equipped with living room and dining table, with access to the rear terrace with bbc and direct access to the garage, living room with fireplace, large dining room, 2 double bedrooms, 1 full bathroom and 1 suite with 1 full bathroom. Basement: 2 large storage rooms, a large games room, 2 double bedrooms and 1 full bathroom. It is a great house to spend fantastic If you want more information do not hesitate, call us. family stays.