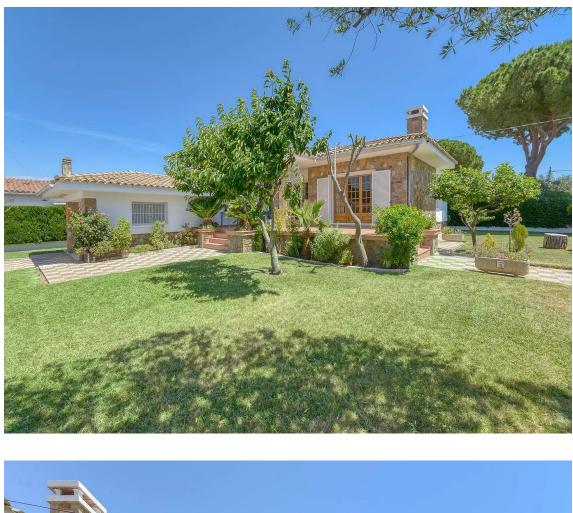

# Are you looking for a great house to move into and 748.000 € with a pool?

Are you looking for a great house to move into and with a pool? If you are looking for a great house to move into and with a pool, this house has this and much more! It is located in a very quiet area and only 1,250m from Riells beach and its shops. Private pool, large garden surrounding the entire house, terrace with space to eat in front of and behind the house, bbc and Distributed over 2 floors we have the main floor with a ground floor of +-234m2 and a garage. basement floor enabled with several rooms and rooms of +-150m2. Main floor: Entrance hall, independent kitchen equipped with living room and dining table, with access to the rear terrace with bbc and direct access to the garage, living room with fireplace, large dining room, 2 double bedrooms, 1 full bathroom and 1 suite with 1 full bathroom. Basement: 2 large storage rooms, a large games room, 2 double bedrooms and 1 full bathroom. It is a great house to spend fantastic If you want more information do not hesitate, call us. family stays.

| Transaction:       | Sale        | Category:        | House              |
|--------------------|-------------|------------------|--------------------|
| Situation:         | Alt Empordà | Surface area:    | 364 m <sup>2</sup> |
| Rooms:             | 5           | Bathrooms:       | 3 bathrooms        |
| Parking:           | Yes         | Washing machine: | Yes                |
| Utility room/area: | Yes         | Terrace:         | Yes                |
| Swimming pool:     | Yes         | Central heating: | Yes                |
| Plot:              | 886         |                  |                    |
|                    |             |                  |                    |