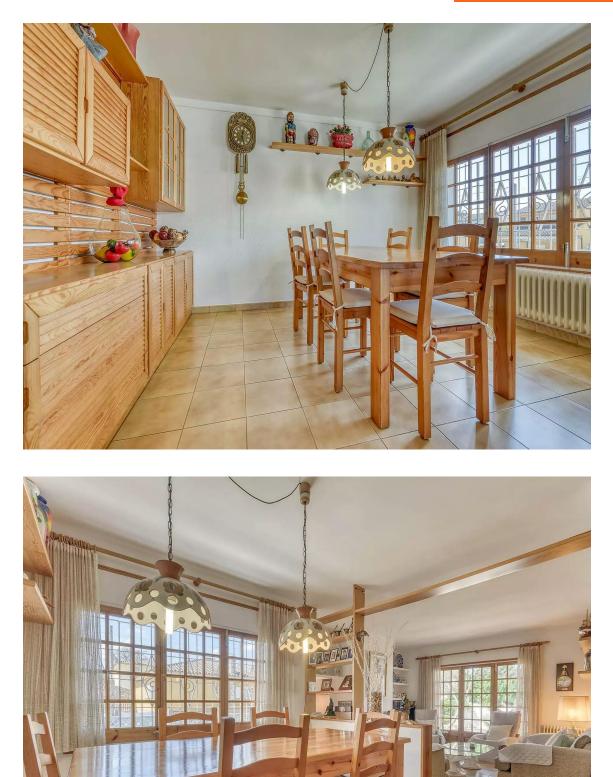

# Are you looking for a great house to move into and 748.000 € with a pool?

Are you looking for a great house to move into and with a pool? If you are looking for a great house to move into and with a pool, this house has this and much more! It is located in a very quiet area and only 1,250m from Riells beach and its shops. Private pool, large garden surrounding the entire house, terrace with space to eat in front of and behind the house, bbc and Distributed over 2 floors we have the main floor with a ground floor of +-234m2 and a garage. basement floor enabled with several rooms and rooms of +-150m2. Main floor: Entrance hall, independent kitchen equipped with living room and dining table, with access to the rear terrace with bbc and direct access to the garage, living room with fireplace, large dining room, 2 double bedrooms, 1 full bathroom and 1 suite with 1 full bathroom. Basement: 2 large storage rooms, a large games room, 2 double bedrooms and 1 full bathroom. It is a great house to spend fantastic If you want more information do not hesitate, call us. family stays.