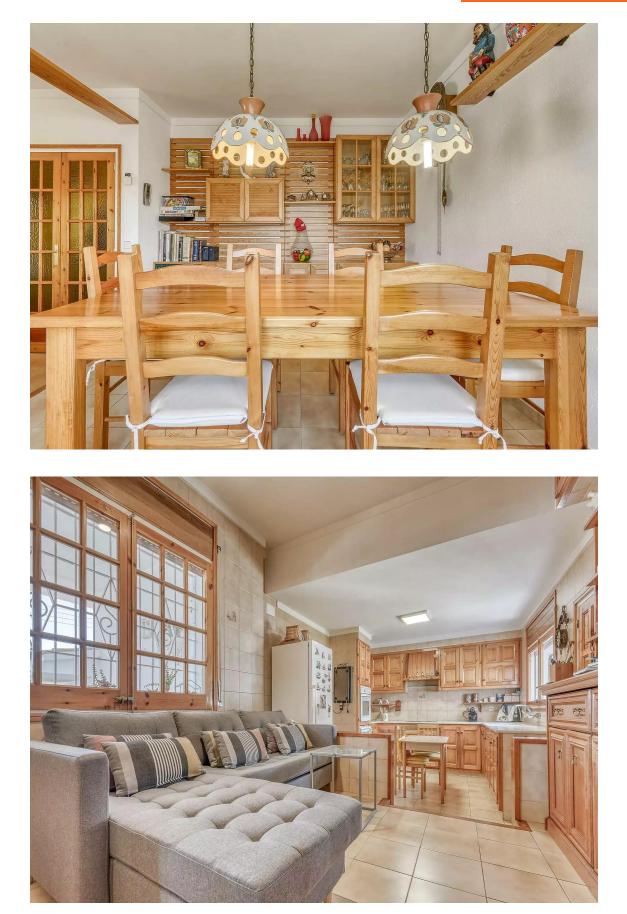

# Are you looking for a great house to move into and 748.000 € with a pool?

Are you looking for a great house to move into and with a pool? If you are looking for a great house to move into and with a pool, this house has this and much more! It is located in a very quiet area and only 1,250m from Riells beach and its shops. Private pool, large garden surrounding the entire house, terrace with space to eat in front of and behind the house, bbc and Distributed over 2 floors we have the main floor with a ground floor of +-234m2 and a garage. basement floor enabled with several rooms and rooms of +-150m2. Main floor: Entrance hall, independent kitchen equipped with living room and dining table, with access to the rear terrace with bbc and direct access to the garage, living room with fireplace, large dining room, 2 double bedrooms, 1 full bathroom and 1 suite with 1 full bathroom. Basement: 2 large storage rooms, a large games room, 2 double bedrooms and 1 full bathroom. It is a great house to spend fantastic If you want more information do not hesitate, call us. family stays.