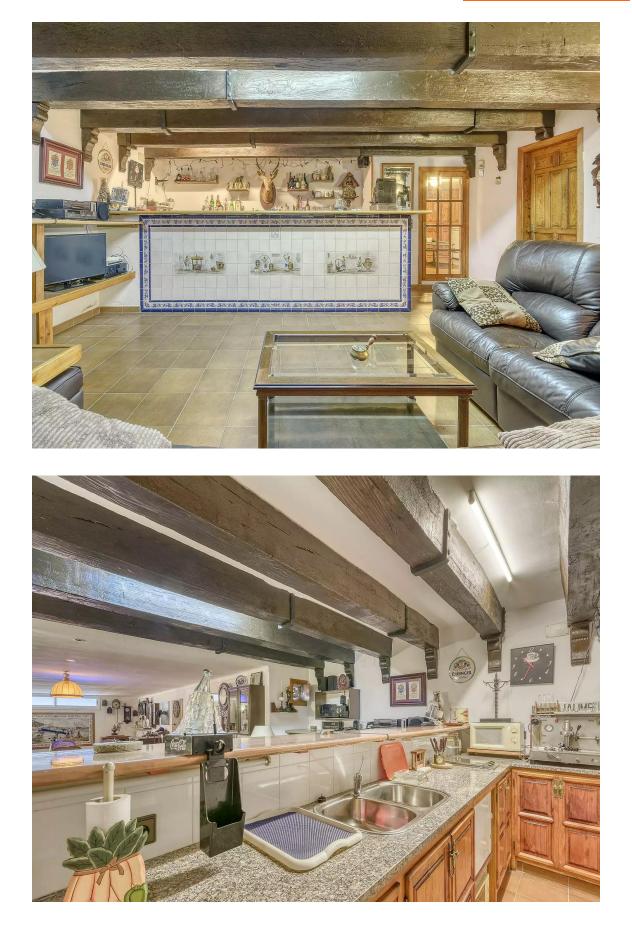

# Are you looking for a great house to move into and 748.000 € with a pool?

Are you looking for a great house to move into and with a pool? If you are looking for a great house to move into and with a pool, this house has this and much more! It is located in a very quiet area and only 1,250m from Riells beach and its shops. Private pool, large garden surrounding the entire house, terrace with space to eat in front of and behind the house, bbc and Distributed over 2 floors we have the main floor with a ground floor of +-234m2 and a garage. basement floor enabled with several rooms and rooms of +-150m2. Main floor: Entrance hall, independent kitchen equipped with living room and dining table, with access to the rear terrace with bbc and direct access to the garage, living room with fireplace, large dining room, 2 double bedrooms, 1 full bathroom and 1 suite with 1 full bathroom. Basement: 2 large storage rooms, a large games room, 2 double bedrooms and 1 full bathroom. It is a great house to spend fantastic If you want more information do not hesitate, call us. family stays.