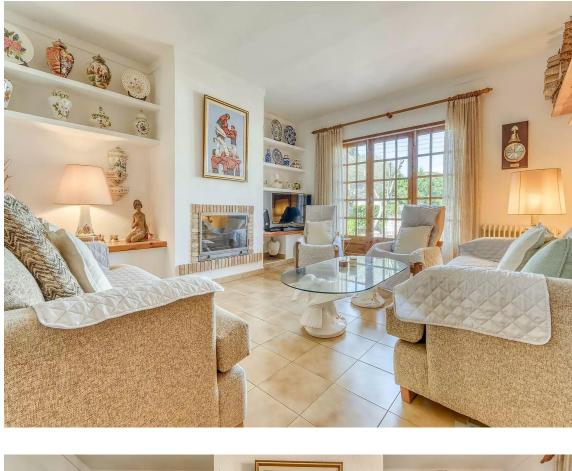

# Are you looking for a great house to move into and 748.000 € with a pool?

Are you looking for a great house to move into and with a pool? If you are looking for a great house to move into and with a pool, this house has this and much more! It is located in a very quiet area and only 1,250m from Riells beach and its shops. Private pool, large garden surrounding the entire house, terrace with space to eat in front of and behind the house, bbc and Distributed over 2 floors we have the main floor with a ground floor of +-234m2 and a garage. basement floor enabled with several rooms and rooms of +-150m2. Main floor: Entrance hall, independent kitchen equipped with living room and dining table, with access to the rear terrace with bbc and direct access to the garage, living room with fireplace, large dining room, 2 double bedrooms, 1 full bathroom and 1 suite with 1 full bathroom. Basement: 2 large storage rooms, a large games room, 2 double bedrooms and 1 full bathroom. It is a great house to spend fantastic If you want more information do not hesitate, call us. family stays.