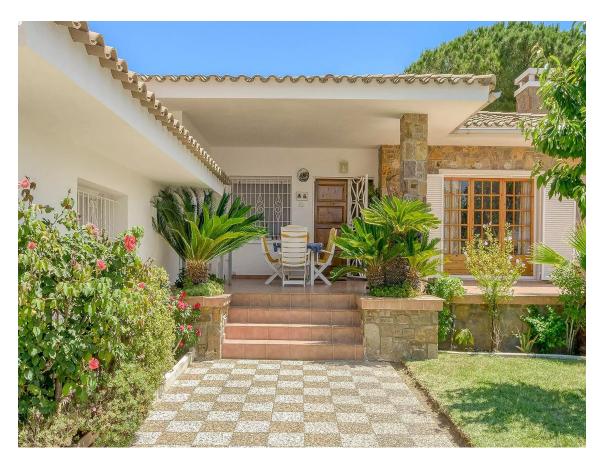

# Are you looking for a great house to move into and 748.000 € with a pool?

Are you looking for a great house to move into and with a pool? If you are looking for a great house to move into and with a pool, this house has this and much more! It is located in a very quiet area and only 1,250m from Riells beach and its shops. Private pool, large garden surrounding the entire house, terrace with space to eat in front of and behind the house, bbc and Distributed over 2 floors we have the main floor with a ground floor of +-234m2 and a garage. basement floor enabled with several rooms and rooms of +-150m2. Main floor: Entrance hall, independent kitchen equipped with living room and dining table, with access to the rear terrace with bbc and direct access to the garage, living room with fireplace, large dining room, 2 double bedrooms, 1 full bathroom and 1 suite with 1 full bathroom. Basement: 2 large storage rooms, a large games room, 2 double bedrooms and 1 full bathroom. It is a great house to spend fantastic If you want more information do not hesitate, call us. family stays.

| Transaction:       | Sale        | Category:        | House              |
|--------------------|-------------|------------------|--------------------|
| Situation:         | Alt Empordà | Surface area:    | 364 m <sup>2</sup> |
| Rooms:             | 5           | Bathrooms:       | 3 bathrooms        |
| Parking:           | Yes         | Washing machine: | Yes                |
| Utility room/area: | Yes         | Terrace:         | Yes                |
| Swimming pool:     | Yes         | Central heating: | Yes                |
| Plot:              | 886         |                  |                    |
|                    |             |                  |                    |