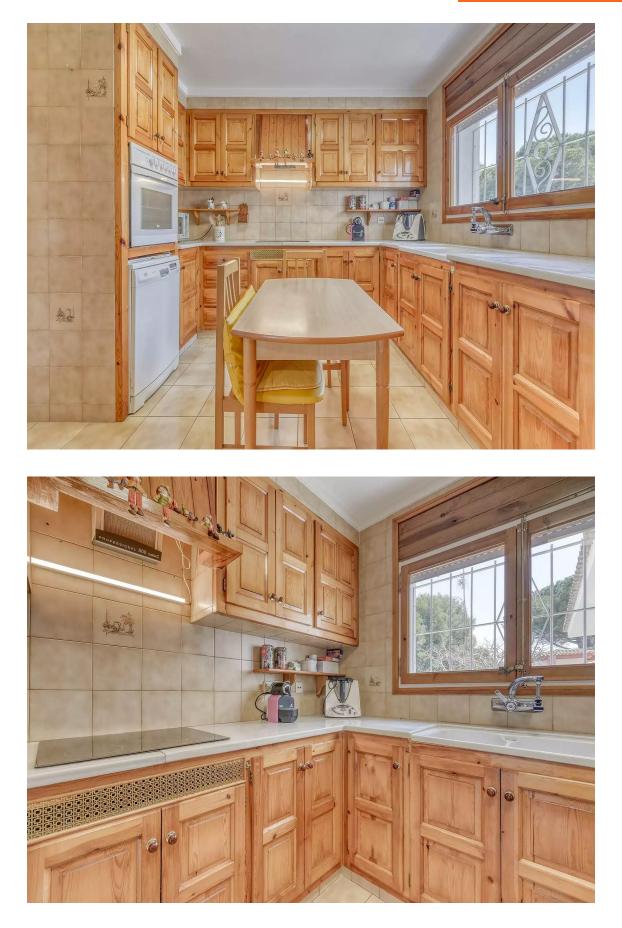

# Are you looking for a great house to move into and 748.000 € with a pool?

Are you looking for a great house to move into and with a pool? If you are looking for a great house to move into and with a pool, this house has this and much more! It is located in a very quiet area and only 1,250m from Riells beach and its shops. Private pool, large garden surrounding the entire house, terrace with space to eat in front of and behind the house, bbc and Distributed over 2 floors we have the main floor with a ground floor of +-234m2 and a garage. basement floor enabled with several rooms and rooms of +-150m2. Main floor: Entrance hall, independent kitchen equipped with living room and dining table, with access to the rear terrace with bbc and direct access to the garage, living room with fireplace, large dining room, 2 double bedrooms, 1 full bathroom and 1 suite with 1 full bathroom. Basement: 2 large storage rooms, a large games room, 2 double bedrooms and 1 full bathroom. It is a great house to spend fantastic If you want more information do not hesitate, call us. family stays.