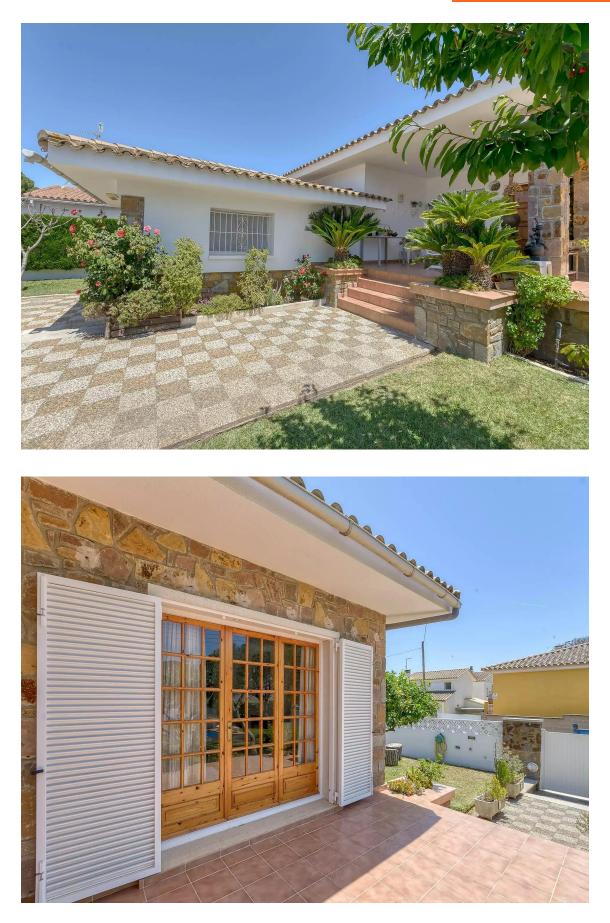

# Are you looking for a great house to move into and 748.000 € with a pool?

Are you looking for a great house to move into and with a pool? If you are looking for a great house to move into and with a pool, this house has this and much more! It is located in a very quiet area and only 1,250m from Riells beach and its shops. Private pool, large garden surrounding the entire house, terrace with space to eat in front of and behind the house, bbc and Distributed over 2 floors we have the main floor with a ground floor of +-234m2 and a garage. basement floor enabled with several rooms and rooms of +-150m2. Main floor: Entrance hall, independent kitchen equipped with living room and dining table, with access to the rear terrace with bbc and direct access to the garage, living room with fireplace, large dining room, 2 double bedrooms, 1 full bathroom and 1 suite with 1 full bathroom. Basement: 2 large storage rooms, a large games room, 2 double bedrooms and 1 full bathroom. It is a great house to spend fantastic If you want more information do not hesitate, call us. family stays.