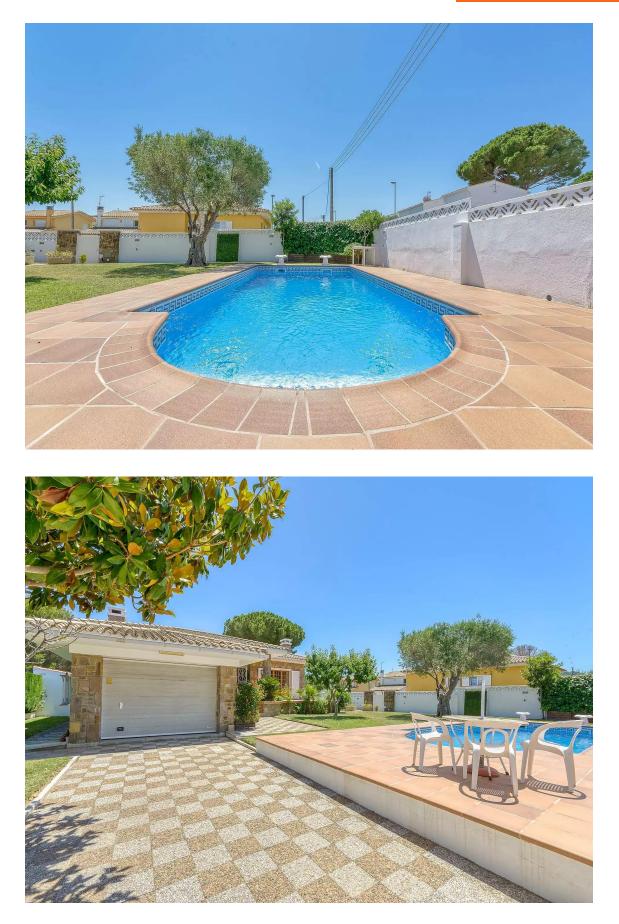

# Are you looking for a great house to move into and 748.000 € with a pool?

Are you looking for a great house to move into and with a pool? If you are looking for a great house to move into and with a pool, this house has this and much more! It is located in a very quiet area and only 1,250m from Riells beach and its shops. Private pool, large garden surrounding the entire house, terrace with space to eat in front of and behind the house, bbc and Distributed over 2 floors we have the main floor with a ground floor of +-234m2 and a garage. basement floor enabled with several rooms and rooms of +-150m2. Main floor: Entrance hall, independent kitchen equipped with living room and dining table, with access to the rear terrace with bbc and direct access to the garage, living room with fireplace, large dining room, 2 double bedrooms, 1 full bathroom and 1 suite with 1 full bathroom. Basement: 2 large storage rooms, a large games room, 2 double bedrooms and 1 full bathroom. It is a great house to spend fantastic If you want more information do not hesitate, call us. family stays.

| Transaction:       | Sale        | Category:        | House              |
|--------------------|-------------|------------------|--------------------|
| Situation:         | Alt Empordà | Surface area:    | 364 m <sup>2</sup> |
| Rooms:             | 5           | Bathrooms:       | 3 bathrooms        |
| Parking:           | Yes         | Washing machine: | Yes                |
| Utility room/area: | Yes         | Terrace:         | Yes                |
| Swimming pool:     | Yes         | Central heating: | Yes                |
| Plot:              | 886         |                  |                    |
|                    |             |                  |                    |