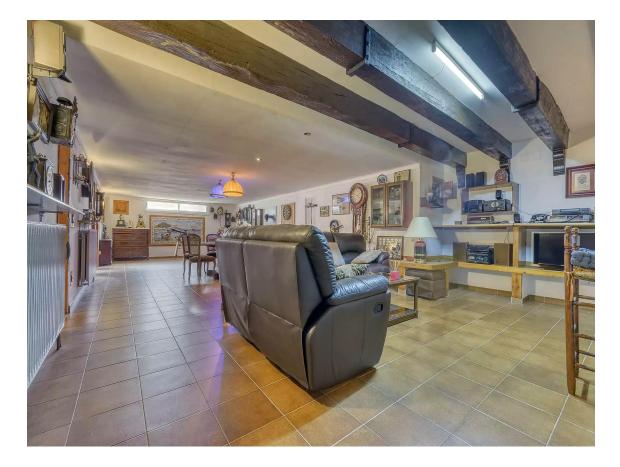

# Are you looking for a great house to move into and 748.000 € with a pool?

Are you looking for a great house to move into and with a pool? If you are looking for a great house to move into and with a pool, this house has this and much more! It is located in a very quiet area and only 1,250m from Riells beach and its shops. Private pool, large garden surrounding the entire house, terrace with space to eat in front of and behind the house, bbc and Distributed over 2 floors we have the main floor with a ground floor of +-234m2 and a garage. basement floor enabled with several rooms and rooms of +-150m2. Main floor: Entrance hall, independent kitchen equipped with living room and dining table, with access to the rear terrace with bbc and direct access to the garage, living room with fireplace, large dining room, 2 double bedrooms, 1 full bathroom and 1 suite with 1 full bathroom. Basement: 2 large storage rooms, a large games room, 2 double bedrooms and 1 full bathroom. It is a great house to spend fantastic If you want more information do not hesitate, call us. family stays.