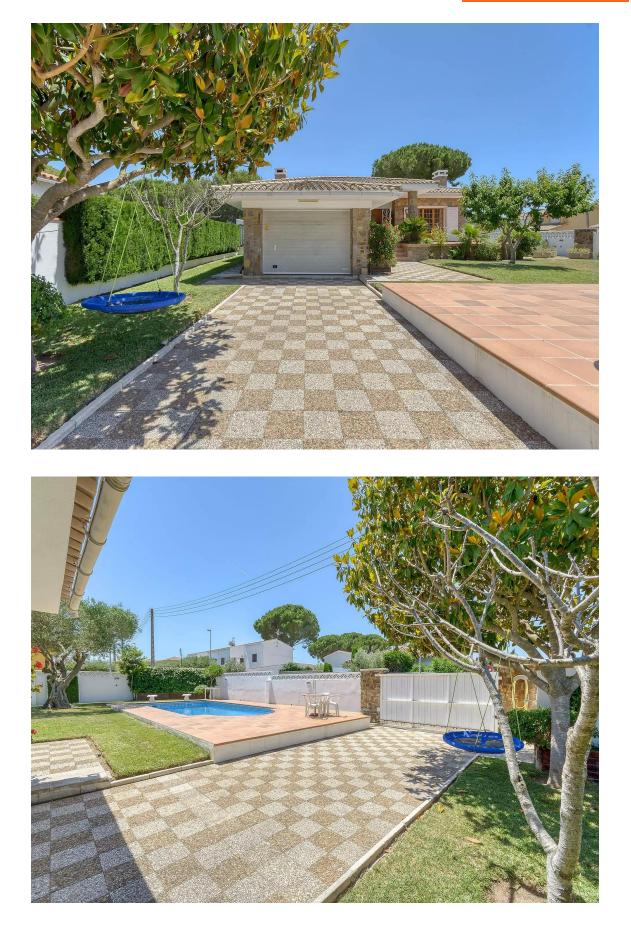

# Are you looking for a great house to move into and 748.000 € with a pool?

Are you looking for a great house to move into and with a pool? If you are looking for a great house to move into and with a pool, this house has this and much more! It is located in a very quiet area and only 1,250m from Riells beach and its shops. Private pool, large garden surrounding the entire house, terrace with space to eat in front of and behind the house, bbc and Distributed over 2 floors we have the main floor with a ground floor of +-234m2 and a garage. basement floor enabled with several rooms and rooms of +-150m2. Main floor: Entrance hall, independent kitchen equipped with living room and dining table, with access to the rear terrace with bbc and direct access to the garage, living room with fireplace, large dining room, 2 double bedrooms, 1 full bathroom and 1 suite with 1 full bathroom. Basement: 2 large storage rooms, a large games room, 2 double bedrooms and 1 full bathroom. It is a great house to spend fantastic If you want more information do not hesitate, call us. family stays.

| Transaction:       | Sale        | Category:        | House              |
|--------------------|-------------|------------------|--------------------|
| Situation:         | Alt Empordà | Surface area:    | 364 m <sup>2</sup> |
| Rooms:             | 5           | Bathrooms:       | 3 bathrooms        |
| Parking:           | Yes         | Washing machine: | Yes                |
| Utility room/area: | Yes         | Terrace:         | Yes                |
| Swimming pool:     | Yes         | Central heating: | Yes                |
| Plot:              | 886         |                  |                    |
|                    |             |                  |                    |