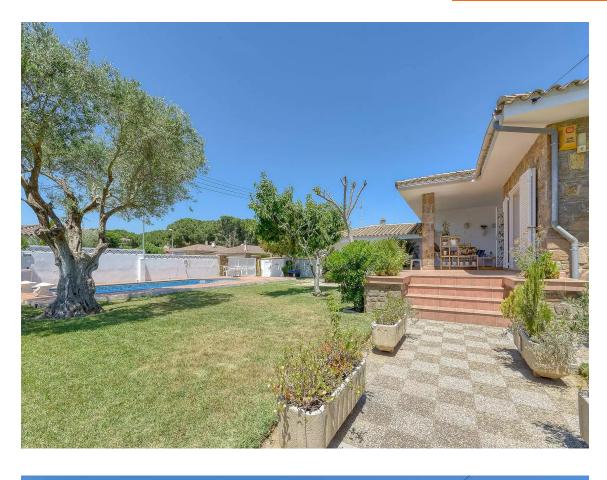

# Are you looking for a great house to move into and 748.000 € with a pool?

Are you looking for a great house to move into and with a pool? If you are looking for a great house to move into and with a pool, this house has this and much more! It is located in a very quiet area and only 1,250m from Riells beach and its shops. Private pool, large garden surrounding the entire house, terrace with space to eat in front of and behind the house, bbc and Distributed over 2 floors we have the main floor with a ground floor of +-234m2 and a garage. basement floor enabled with several rooms and rooms of +-150m2. Main floor: Entrance hall, independent kitchen equipped with living room and dining table, with access to the rear terrace with bbc and direct access to the garage, living room with fireplace, large dining room, 2 double bedrooms, 1 full bathroom and 1 suite with 1 full bathroom. Basement: 2 large storage rooms, a large games room, 2 double bedrooms and 1 full bathroom. It is a great house to spend fantastic If you want more information do not hesitate, call us. family stays.

| Transaction:       | Sale        | Category:        | House              |
|--------------------|-------------|------------------|--------------------|
| Situation:         | Alt Empordà | Surface area:    | 364 m <sup>2</sup> |
| Rooms:             | 5           | Bathrooms:       | 3 bathrooms        |
| Parking:           | Yes         | Washing machine: | Yes                |
| Utility room/area: | Yes         | Terrace:         | Yes                |
| Swimming pool:     | Yes         | Central heating: | Yes                |
| Plot:              | 886         |                  |                    |
|                    |             |                  |                    |