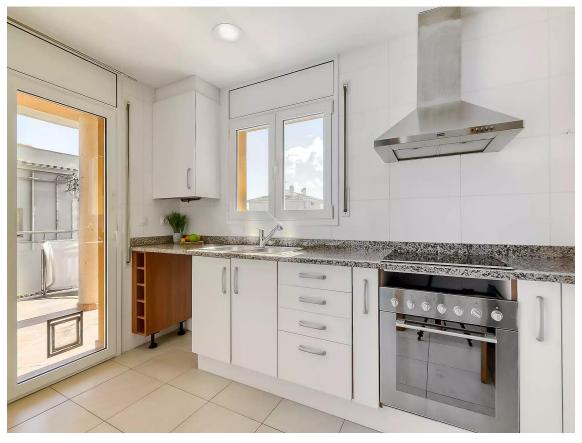

## Apartment with terrace, elevator and parking in the center of the town of l'Escala

320.000 €

Recently built apartment (2008), located in the center of the town of L'Escala, with few neighbors in the same building, parking space and elevator, ideal for living all year round or as a second residence. Located within walking distance of all shops, and just 3 minutes from the town's beaches, distributed in entrance, spacious living room with direct access to a large terrace, independent kitchen with direct access to the terrace, 3 double bedrooms all with access to the terrace and 2 full bathrooms, 1 with a shower and 1 with a bathtub. It also has gas central heating, and the option of installing air conditioning. Its good orientation and sun all day allow you to have a good temperature in winter. It has an elevator and parking space in the same building. It's a great opportunity! Call us to visit it!