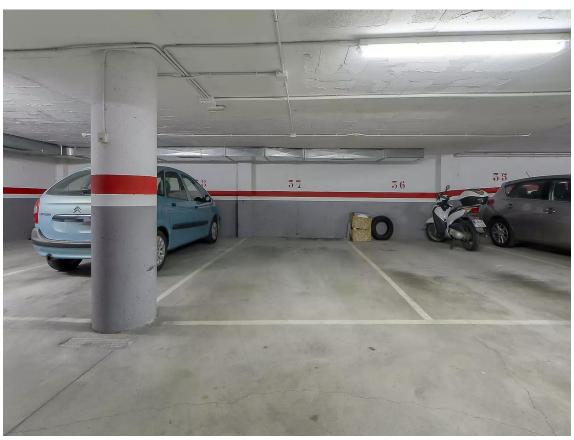

## Apartment with terrace, elevator and parking in the center of the town of l'Escala

320.000 €

Recently built apartment (2008), located in the center of the town of L'Escala, with few neighbors in the same building, parking space and elevator, ideal for living all year round or as a second residence. Located within walking distance of all shops, and just 3 minutes from the town's beaches, distributed in entrance, spacious living room with direct access to a large terrace, independent kitchen with direct access to the terrace, 3 double bedrooms all with access to the terrace and 2 full bathrooms, 1 with a shower and 1 with a bathtub. It also has gas central heating, and the option of installing air conditioning. Its good orientation and sun all day allow you to have a good temperature in winter. It has an elevator and parking space in the same building. It's a great opportunity! Call us to visit it!

Transaction: Sale Category: Flat

Situation: Alt Empordà Surface area: 111 m<sup>2</sup>

Rooms: 3 Bathrooms: 2 bathrooms

Parking: Yes Terrace: Yes Central heating: Yes Lift: Yes

info@giscom.cat www.giscom.cat 972 611 023