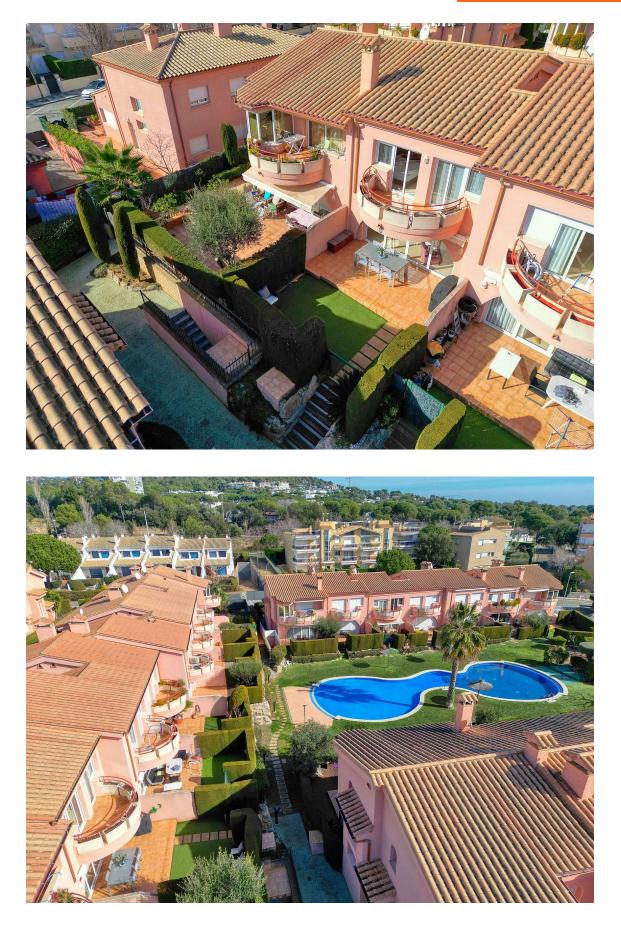

Impeccable semi-detached house with an unbeatable location in Platja de Aro. We find this property integrated in one of the best urbanizations in Platja de Aro, very close to the center and beach area while enjoying the tranquility of a family environment without noise. The community area stands out, with a large swimming pool. The house has about 150 m2 distributed over two floors and a basement with a closed private garage. On the level floor we have a private entrance with a garden of about 20 m2. Once inside the house, we find the living-dining room, spacious, bright and very welcoming, which has access to a private terrace of about 40m2, a fully furnished and equipped kitchen and a courtesy bathroom. Via a staircase we access the upper floor where the main night area is located with 3 double bedrooms and 2 full bathrooms. An en suite with a generously sized bathroom with a round bathtub, as well as access to a large semicircular terrace with clear views of the complex. The whole house receives a lot of natural light through huge windows in every room. In the basement there is a closed garage. Access to the communal area is through the private

garden. Ideal for enjoying with the family, this outdoor area is lit up at night, creating an ideal atmosphere for summer lunches and dinners. Residential complex located in a family area just a walk from the beach or the urban and leisure center where the best brands and atmosphere of the Costa Brava are located.