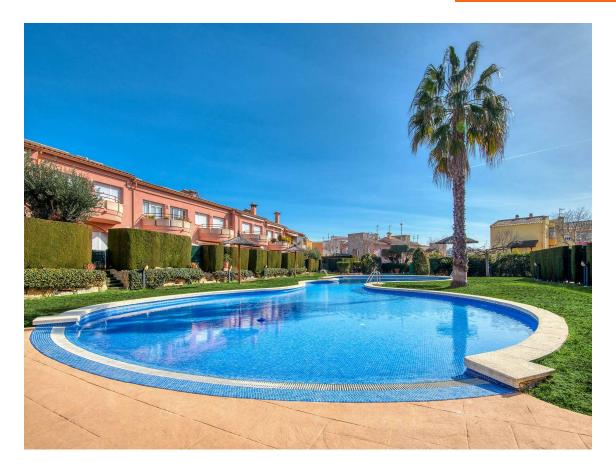

Impeccable semi-detached house with an unbeatable location in Platja de Aro. We find this property integrated in one of the best urbanizations in Platja de Aro, very close to the center and beach area while enjoying the tranquility of a family environment without noise. The community area stands out, with a large swimming pool. The house has about 150 m2 distributed over two floors and a basement with a closed private garage. On the level floor we have a private entrance with a garden of about 20 m2. Once inside the house, we find the living-dining room, spacious, bright and very welcoming, which has access to a private terrace of about 40m2, a fully furnished and equipped kitchen and a courtesy bathroom. Via a staircase we access the upper floor where the main night area is located with 3 double bedrooms and 2 full bathrooms. An en suite with a generously sized bathroom with a round bathtub, as well as access to a large semicircular terrace with clear views of the complex. The whole house receives a lot of natural light through huge windows in every room. In the basement there is a closed garage. Access to the communal area is through the private

garden. Ideal for enjoying with the family, this outdoor area is lit up at night, creating an ideal atmosphere for summer lunches and dinners. Residential complex located in a family area just a walk from the beach or the urban and leisure center where the best brands and atmosphere of the Costa Brava are located.