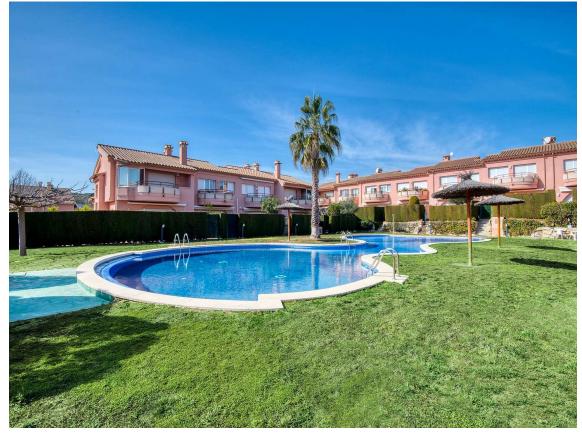

Impeccable semi-detached house with an unbeatable location in Platja de Aro. We find this property integrated in one of the best urbanizations in Platja de Aro, very close to the center and beach area while enjoying the tranquility of a family environment without noise. The community area stands out, with a large swimming pool. The house has about 150 m2 distributed over two floors and a basement with a closed private garage. On the level floor we have a private entrance with a garden of about 20 m2. Once inside the house, we find the living-dining room, spacious, bright and very welcoming, which has access to a private terrace of about 40m2, a fully furnished and equipped kitchen and a courtesy bathroom. Via a staircase we access the upper floor where the main night area is located with 3 double bedrooms and 2 full bathrooms. An en suite with a generously sized bathroom with a round bathtub, as well as access to a large semicircular terrace with clear views of the complex. The whole house receives a lot of natural light through huge windows in every room. In the basement there is a closed garage. Access to the communal area is through the private

garden. Ideal for enjoying with the family, this outdoor area is lit up at night, creating an ideal atmosphere for summer lunches and dinners. Residential complex located in a family area just a walk from the beach or the urban and leisure center where the best brands and atmosphere of the Costa Brava are located.