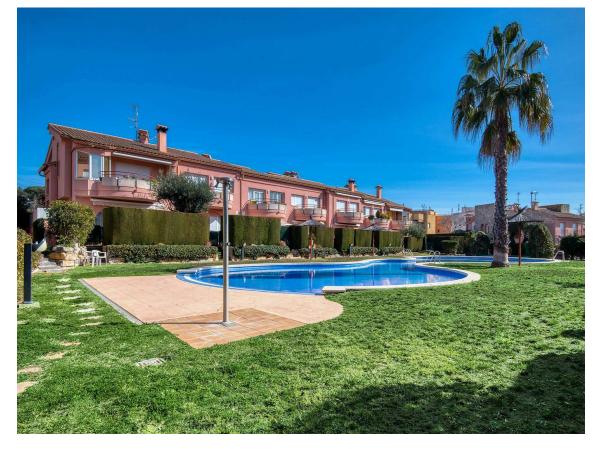

Impeccable semi-detached house with an unbeatable location in Platja de Aro. We find this property integrated in one of the best urbanizations in Platja de Aro, very close to the center and beach area while enjoying the tranquility of a family environment without noise. The community area stands out, with a large swimming pool. The house has about 150 m2 distributed over two floors and a basement with a closed private garage. On the level floor we have a private entrance with a garden of about 20 m2. Once inside the house, we find the living-dining room, spacious, bright and very welcoming, which has access to a private terrace of about 40m2, a fully furnished and equipped kitchen and a courtesy bathroom. Via a staircase we access the upper floor where the main night area is located with 3 double bedrooms and 2 full bathrooms. An en suite with a generously sized bathroom with a round bathtub, as well as access to a large semicircular terrace with clear views of the complex. The whole house receives a lot of natural light through huge windows in every room. In the basement there is a closed garage. Access to the communal area is through the private

garden. Ideal for enjoying with the family, this outdoor area is lit up at night, creating an ideal atmosphere for summer lunches and dinners. Residential complex located in a family area just a walk from the beach or the urban and leisure center where the best brands and atmosphere of the Costa Brava are located.