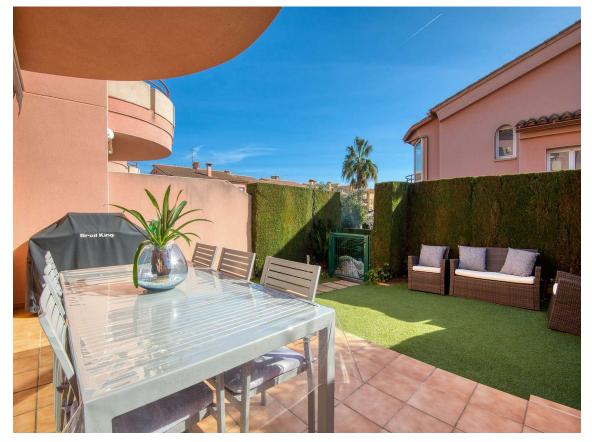

Impeccable semi-detached house with an unbeatable location in Platja de Aro. We find this property integrated in one of the best urbanizations in Platja de Aro, very close to the center and beach area while enjoying the tranquility of a family environment without noise. The community area stands out, with a large swimming pool. The house has about 150 m2 distributed over two floors and a basement with a closed private garage. On the level floor we have a private entrance with a garden of about 20 m2. Once inside the house, we find the living-dining room, spacious, bright and very welcoming, which has access to a private terrace of about 40m2, a fully furnished and equipped kitchen and a courtesy bathroom. Via a staircase we access the upper floor where the main night area is located with 3 double bedrooms and 2 full bathrooms. An en suite with a generously sized bathroom with a round bathtub, as well as access to a large semicircular terrace with clear views of the complex. The whole house receives a lot of natural light through huge windows in every room. In the basement there is a closed garage. Access to the communal area is through the private