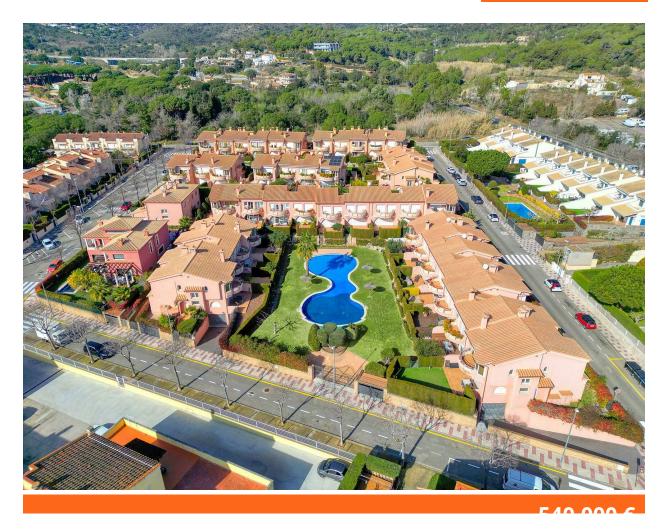

Impeccable semi-detached house with an unbeatable location in Platja de Aro. We find this property integrated in one of the best urbanizations in Platja de Aro, very close to the center and beach area while enjoying the tranquility of a family environment without noise. The community area stands out, with a large swimming pool. The house has about 150 m2 distributed over two floors and a basement with a closed private garage. On the level floor we have a private entrance with a garden of about 20 m2. Once inside the house, we find the living-dining room, spacious, bright and very welcoming, which has access to a private terrace of about 40m2, a fully furnished and equipped kitchen and a courtesy bathroom. Via a staircase we access the upper floor where the main night area is located with 3 double bedrooms and 2 full bathrooms. An en suite with a generously sized bathroom with a round bathtub, as well as access to a large semicircular terrace with clear views of the complex. The whole house receives a lot of natural light through huge windows in every room. In the basement there is a closed garage. Access to the communal area is through the private

garden. Ideal for enjoying with the family, this outdoor area is lit up at night, creating an ideal atmosphere for summer lunches and dinners. Residential complex located in a family area just a walk from the beach or the urban and leisure center where the best brands and atmosphere of the Costa Brava are located.