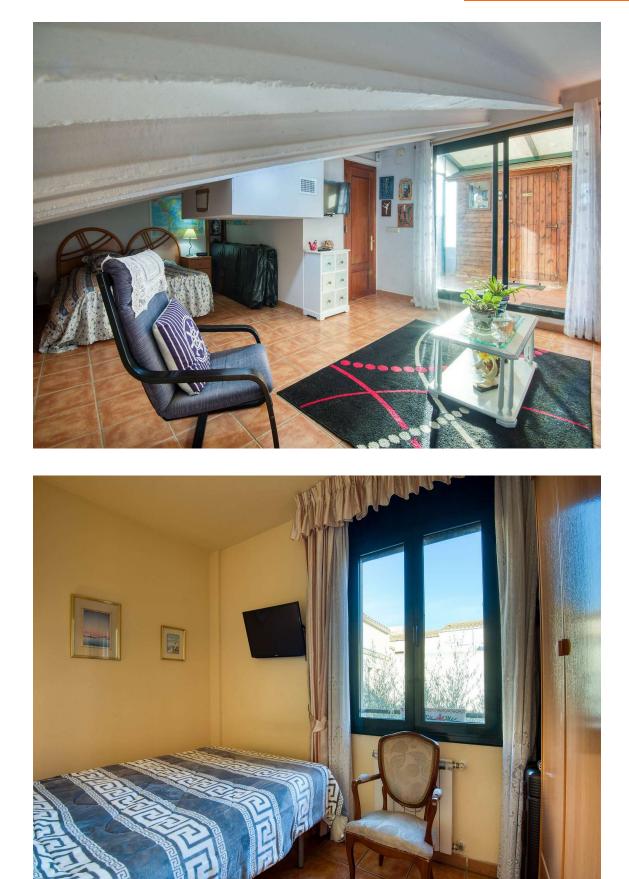

Terraced house for sale near the town center.

510.000 €

Terraced house located just 300 m from the town center and 600 m from the beach. The house has a spacious terrace at the dining level and a terrace/solarium on the upper floor. Once inside the house, on the ground floor, there is a spacious living room next to a large kitchen (with space for dining), a toilet, and a private garage. On the first floor, there are 3 double bedrooms and 2 full bathrooms (one of them attached to the main bedroom). All bedrooms are exterior, enjoying good natural light, and 3 of them also have large built-in wardrobes. The house has natural gas heating and aluminum closures. On the second floor, there is a spacious multipurpose room currently used as a living room and bedroom. This room is adjacent to the upper terrace, a space to enjoy the sun at any time of the day. Finally, the house also has another spacious multipurpose room located below the ground floor, currently used as a living room and cellar. Ultimately, a great opportunity to live in the center of the town of Sant Feliu de Guíxols and do so without parking problems!