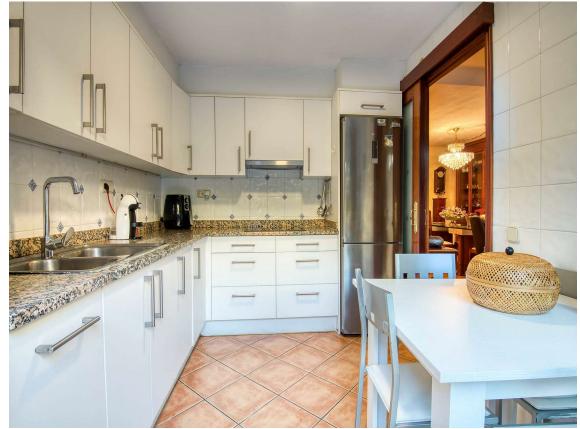

Terraced house for sale near the town center.

510.000 €

Terraced house located just 300 m from the town center and 600 m from the beach. The house has a spacious terrace at the dining level and a terrace/solarium on the upper floor. Once inside the house, on the ground floor, there is a spacious living room next to a large kitchen (with space for dining), a toilet, and a private garage. On the first floor, there are 3 double bedrooms and 2 full bathrooms (one of them attached to the main bedroom). All bedrooms are exterior, enjoying good natural light, and 3 of them also have large built-in wardrobes. The house has natural gas heating and aluminum closures. On the second floor, there is a spacious multipurpose room currently used as a living room and bedroom. This room is adjacent to the upper terrace, a space to enjoy the sun at any time of the day. Finally, the house also has another spacious multipurpose room located below the ground floor, currently used as a living room and cellar. Ultimately, a great opportunity to live in the center of the town of Sant Feliu de Guíxols and do so without parking problems!