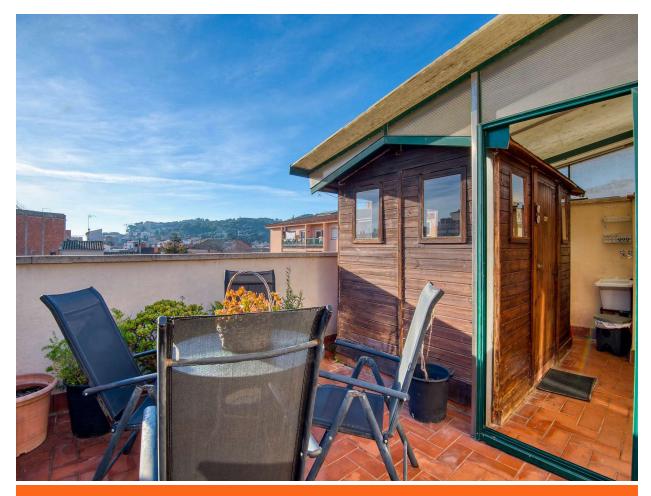

Terraced house for sale near the town center.

510.000 €

Terraced house located just 300 m from the town center and 600 m from the beach. The house has a spacious terrace at the dining level and a terrace/solarium on the upper floor. Once inside the house, on the ground floor, there is a spacious living room next to a large kitchen (with space for dining), a toilet, and a private garage. On the first floor, there are 3 double bedrooms and 2 full bathrooms (one of them attached to the main bedroom). All bedrooms are exterior, enjoying good natural light, and 3 of them also have large built-in wardrobes. The house has natural gas heating and aluminum closures. On the second floor, there is a spacious multipurpose room currently used as a living room and bedroom. This room is adjacent to the upper terrace, a space to enjoy the sun at any time of the day. Finally, the house also has another spacious multipurpose room located below the ground floor, currently used as a living room and cellar. Ultimately, a great opportunity to live in the center of the town of Sant Feliu de Guíxols and do so without parking problems!