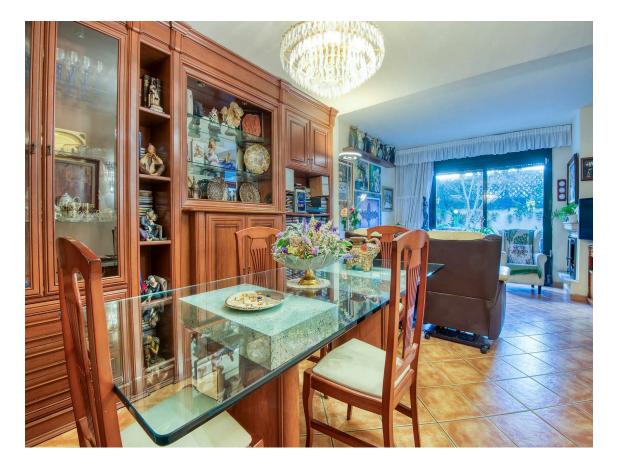

Terraced house for sale near the town center.

510.000 €

Terraced house located just 300 m from the town center and 600 m from the beach. The house has a spacious terrace at the dining level and a terrace/solarium on the upper floor. Once inside the house, on the ground floor, there is a spacious living room next to a large kitchen (with space for dining), a toilet, and a private garage. On the first floor, there are 3 double bedrooms and 2 full bathrooms (one of them attached to the main bedroom). All bedrooms are exterior, enjoying good natural light, and 3 of them also have large built-in wardrobes. The house has natural gas heating and aluminum closures. On the second floor, there is a spacious multipurpose room currently used as a living room and bedroom. This room is adjacent to the upper terrace, a space to enjoy the sun at any time of the day. Finally, the house also has another spacious multipurpose room located below the ground floor, currently used as a living room and cellar. Ultimately, a great opportunity to live in the center of the town of Sant Feliu de Guíxols and do so without parking problems!