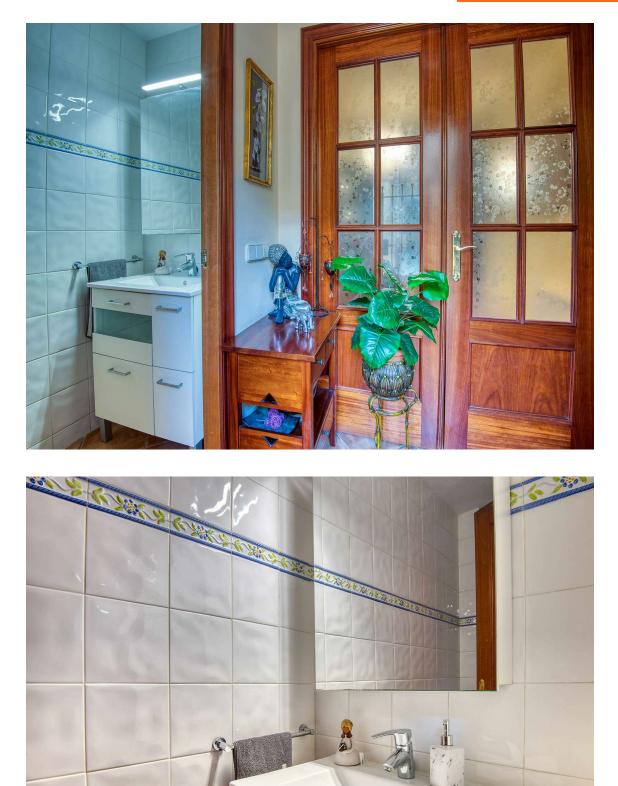

Terraced house for sale near the town center.

510.000 €

Terraced house located just 300 m from the town center and 600 m from the beach. The house has a spacious terrace at the dining level and a terrace/solarium on the upper floor. Once inside the house, on the ground floor, there is a spacious living room next to a large kitchen (with space for dining), a toilet, and a private garage. On the first floor, there are 3 double bedrooms and 2 full bathrooms (one of them attached to the main bedroom). All bedrooms are exterior, enjoying good natural light, and 3 of them also have large built-in wardrobes. The house has natural gas heating and aluminum closures. On the second floor, there is a spacious multipurpose room currently used as a living room and bedroom. This room is adjacent to the upper terrace, a space to enjoy the sun at any time of the day. Finally, the house also has another spacious multipurpose room located below the ground floor, currently used as a living room and cellar. Ultimately, a great opportunity to live in the center of the town of Sant Feliu de Guíxols and do so without parking problems!