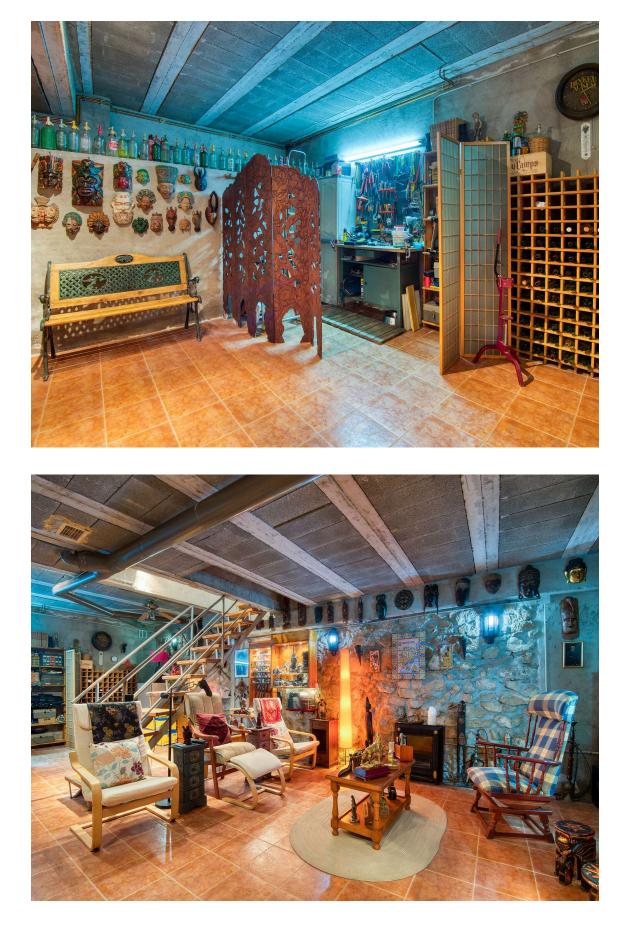

Terraced house for sale near the town center.

510.000 €

Terraced house located just 300 m from the town center and 600 m from the beach. The house has a spacious terrace at the dining level and a terrace/solarium on the upper floor. Once inside the house, on the ground floor, there is a spacious living room next to a large kitchen (with space for dining), a toilet, and a private garage. On the first floor, there are 3 double bedrooms and 2 full bathrooms (one of them attached to the main bedroom). All bedrooms are exterior, enjoying good natural light, and 3 of them also have large built-in wardrobes. The house has natural gas heating and aluminum closures. On the second floor, there is a spacious multipurpose room currently used as a living room and bedroom. This room is adjacent to the upper terrace, a space to enjoy the sun at any time of the day. Finally, the house also has another spacious multipurpose room located below the ground floor, currently used as a living room and cellar. Ultimately, a great opportunity to live in the center of the town of Sant Feliu de Guíxols and do so without parking problems!