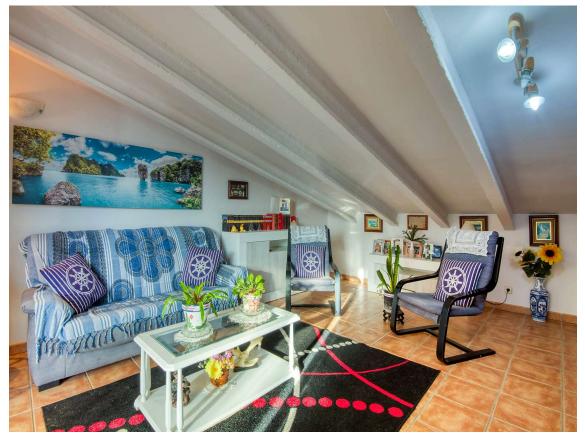

Terraced house for sale near the town center.

510.000 €

Terraced house located just 300 m from the town center and 600 m from the beach. The house has a spacious terrace at the dining level and a terrace/solarium on the upper floor. Once inside the house, on the ground floor, there is a spacious living room next to a large kitchen (with space for dining), a toilet, and a private garage. On the first floor, there are 3 double bedrooms and 2 full bathrooms (one of them attached to the main bedroom). All bedrooms are exterior, enjoying good natural light, and 3 of them also have large built-in wardrobes. The house has natural gas heating and aluminum closures. On the second floor, there is a spacious multipurpose room currently used as a living room and bedroom. This room is adjacent to the upper terrace, a space to enjoy the sun at any time of the day. Finally, the house also has another spacious multipurpose room located below the ground floor, currently used as a living room and cellar. Ultimately, a great opportunity to live in the center of the town of Sant Feliu de Guíxols and do so without parking problems!