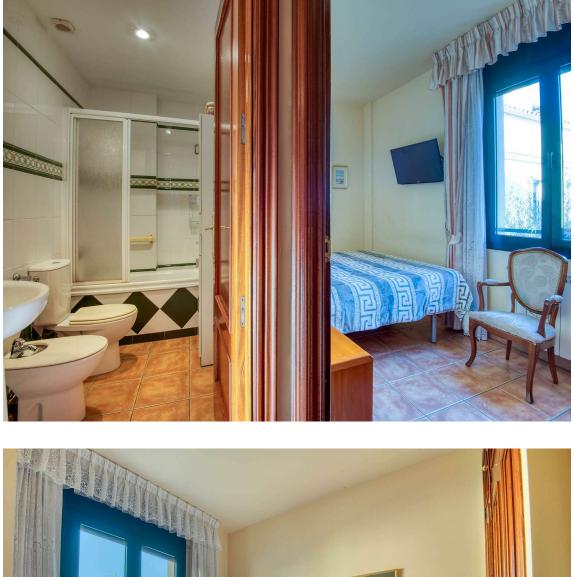

Terraced house for sale near the town center.

510.000 €

Terraced house located just 300 m from the town center and 600 m from the beach. The house has a spacious terrace at the dining level and a terrace/solarium on the upper floor. Once inside the house, on the ground floor, there is a spacious living room next to a large kitchen (with space for dining), a toilet, and a private garage. On the first floor, there are 3 double bedrooms and 2 full bathrooms (one of them attached to the main bedroom). All bedrooms are exterior, enjoying good natural light, and 3 of them also have large built-in wardrobes. The house has natural gas heating and aluminum closures. On the second floor, there is a spacious multipurpose room currently used as a living room and bedroom. This room is adjacent to the upper terrace, a space to enjoy the sun at any time of the day. Finally, the house also has another spacious multipurpose room located below the ground floor, currently used as a living room and cellar. Ultimately, a great opportunity to live in the center of the town of Sant Feliu de Guíxols and do so without parking problems!