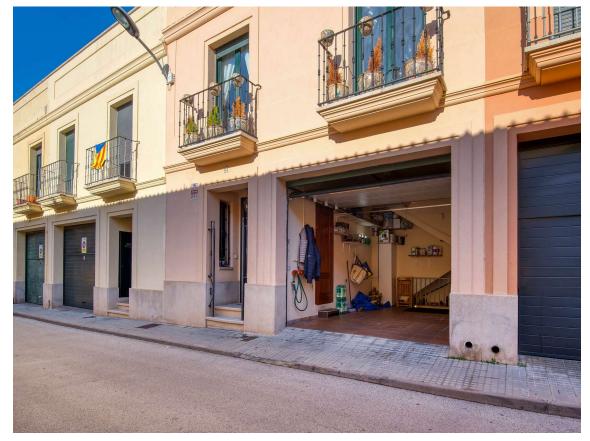

Terraced house for sale near the town center.

510.000 €

Terraced house located just 300 m from the town center and 600 m from the beach. The house has a spacious terrace at the dining level and a terrace/solarium on the upper floor. Once inside the house, on the ground floor, there is a spacious living room next to a large kitchen (with space for dining), a toilet, and a private garage. On the first floor, there are 3 double bedrooms and 2 full bathrooms (one of them attached to the main bedroom). All bedrooms are exterior, enjoying good natural light, and 3 of them also have large built-in wardrobes. The house has natural gas heating and aluminum closures. On the second floor, there is a spacious multipurpose room currently used as a living room and bedroom. This room is adjacent to the upper terrace, a space to enjoy the sun at any time of the day. Finally, the house also has another spacious multipurpose room located below the ground floor, currently used as a living room and cellar. Ultimately, a great opportunity to live in the center of the town of Sant Feliu de Guíxols and do so without parking problems!