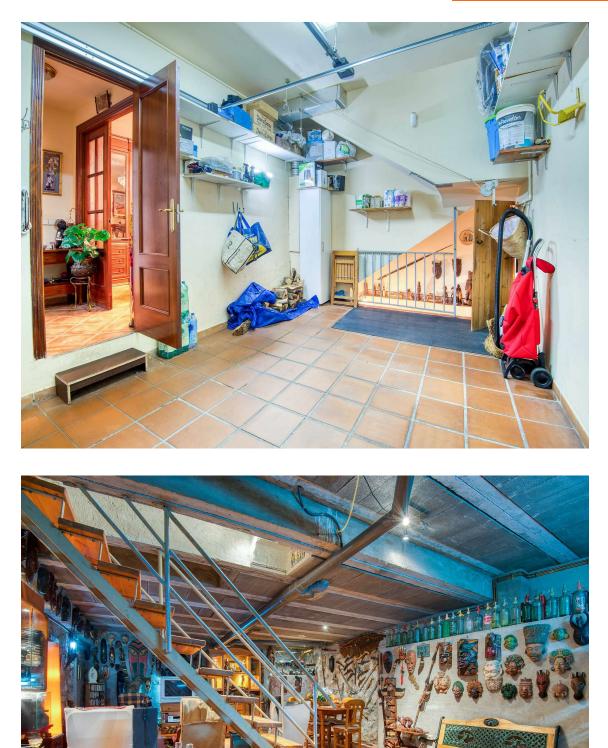

Terraced house for sale near the town center.

510.000 €

Terraced house located just 300 m from the town center and 600 m from the beach. The house has a spacious terrace at the dining level and a terrace/solarium on the upper floor. Once inside the house, on the ground floor, there is a spacious living room next to a large kitchen (with space for dining), a toilet, and a private garage. On the first floor, there are 3 double bedrooms and 2 full bathrooms (one of them attached to the main bedroom). All bedrooms are exterior, enjoying good natural light, and 3 of them also have large built-in wardrobes. The house has natural gas heating and aluminum closures. On the second floor, there is a spacious multipurpose room currently used as a living room and bedroom. This room is adjacent to the upper terrace, a space to enjoy the sun at any time of the day. Finally, the house also has another spacious multipurpose room located below the ground floor, currently used as a living room and cellar. Ultimately, a great opportunity to live in the center of the town of Sant Feliu de Guíxols and do so without parking problems!