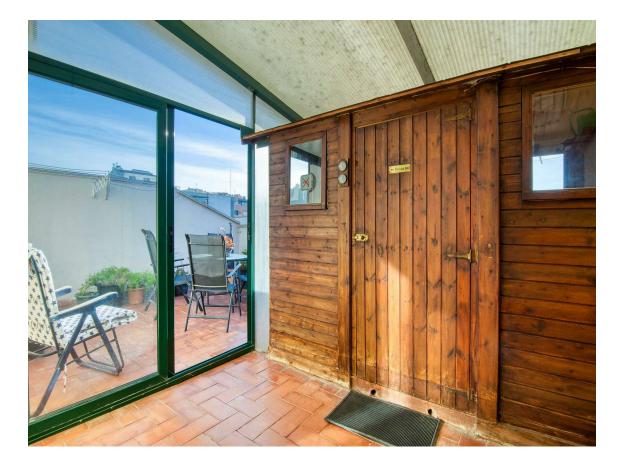

Terraced house for sale near the town center.

510.000 €

Terraced house located just 300 m from the town center and 600 m from the beach. The house has a spacious terrace at the dining level and a terrace/solarium on the upper floor. Once inside the house, on the ground floor, there is a spacious living room next to a large kitchen (with space for dining), a toilet, and a private garage. On the first floor, there are 3 double bedrooms and 2 full bathrooms (one of them attached to the main bedroom). All bedrooms are exterior, enjoying good natural light, and 3 of them also have large built-in wardrobes. The house has natural gas heating and aluminum closures. On the second floor, there is a spacious multipurpose room currently used as a living room and bedroom. This room is adjacent to the upper terrace, a space to enjoy the sun at any time of the day. Finally, the house also has another spacious multipurpose room located below the ground floor, currently used as a living room and cellar. Ultimately, a great opportunity to live in the center of the town of Sant Feliu de Guíxols and do so without parking problems!