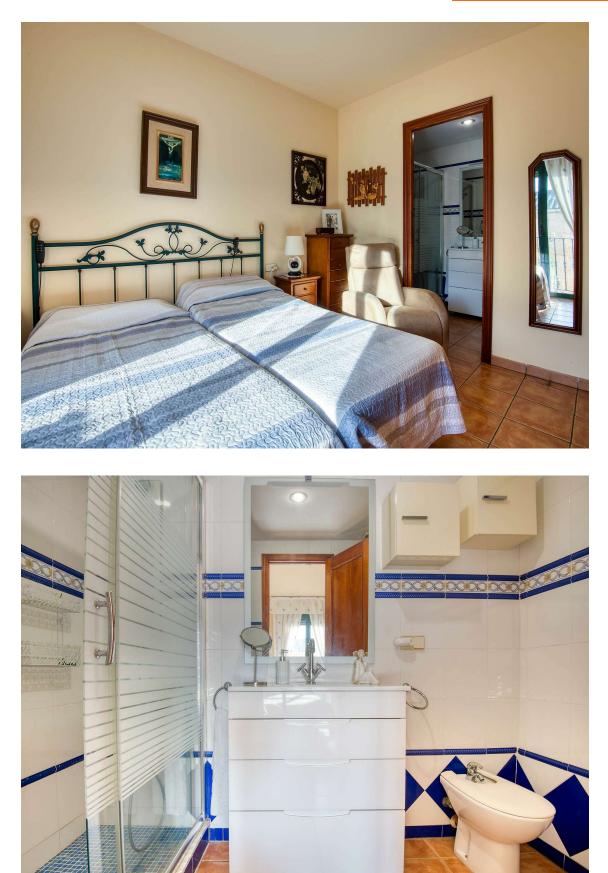

Terraced house for sale near the town center.

510.000 €

Terraced house located just 300 m from the town center and 600 m from the beach. The house has a spacious terrace at the dining level and a terrace/solarium on the upper floor. Once inside the house, on the ground floor, there is a spacious living room next to a large kitchen (with space for dining), a toilet, and a private garage. On the first floor, there are 3 double bedrooms and 2 full bathrooms (one of them attached to the main bedroom). All bedrooms are exterior, enjoying good natural light, and 3 of them also have large built-in wardrobes. The house has natural gas heating and aluminum closures. On the second floor, there is a spacious multipurpose room currently used as a living room and bedroom. This room is adjacent to the upper terrace, a space to enjoy the sun at any time of the day. Finally, the house also has another spacious multipurpose room located below the ground floor, currently used as a living room and cellar. Ultimately, a great opportunity to live in the center of the town of Sant Feliu de Guíxols and do so without parking problems!