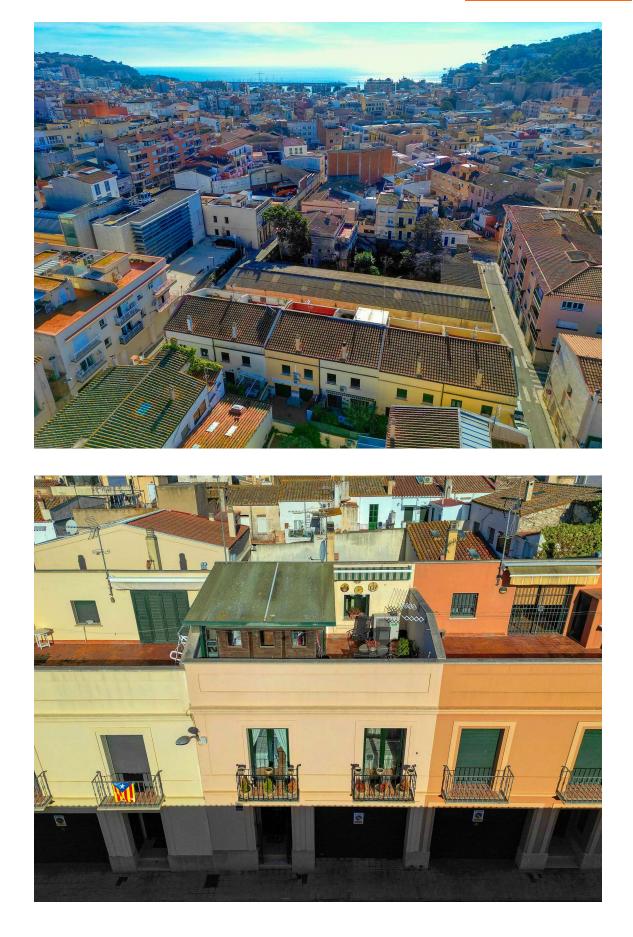

Terraced house for sale near the town center.

510.000 €

Terraced house located just 300 m from the town center and 600 m from the beach. The house has a spacious terrace at the dining level and a terrace/solarium on the upper floor. Once inside the house, on the ground floor, there is a spacious living room next to a large kitchen (with space for dining), a toilet, and a private garage. On the first floor, there are 3 double bedrooms and 2 full bathrooms (one of them attached to the main bedroom). All bedrooms are exterior, enjoying good natural light, and 3 of them also have large built-in wardrobes. The house has natural gas heating and aluminum closures. On the second floor, there is a spacious multipurpose room currently used as a living room and bedroom. This room is adjacent to the upper terrace, a space to enjoy the sun at any time of the day. Finally, the house also has another spacious multipurpose room located below the ground floor, currently used as a living room and cellar. Ultimately, a great opportunity to live in the center of the town of Sant Feliu de Guíxols and do so without parking problems!