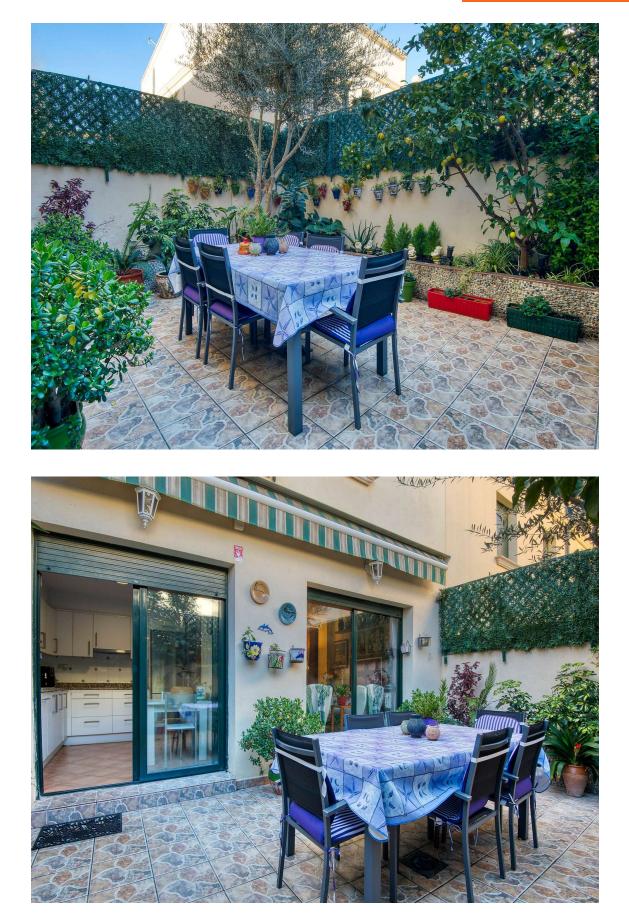

Terraced house for sale near the town center.

510.000 €

Terraced house located just 300 m from the town center and 600 m from the beach. The house has a spacious terrace at the dining level and a terrace/solarium on the upper floor. Once inside the house, on the ground floor, there is a spacious living room next to a large kitchen (with space for dining), a toilet, and a private garage. On the first floor, there are 3 double bedrooms and 2 full bathrooms (one of them attached to the main bedroom). All bedrooms are exterior, enjoying good natural light, and 3 of them also have large built-in wardrobes. The house has natural gas heating and aluminum closures. On the second floor, there is a spacious multipurpose room currently used as a living room and bedroom. This room is adjacent to the upper terrace, a space to enjoy the sun at any time of the day. Finally, the house also has another spacious multipurpose room located below the ground floor, currently used as a living room and cellar. Ultimately, a great opportunity to live in the center of the town of Sant Feliu de Guíxols and do so without parking problems!