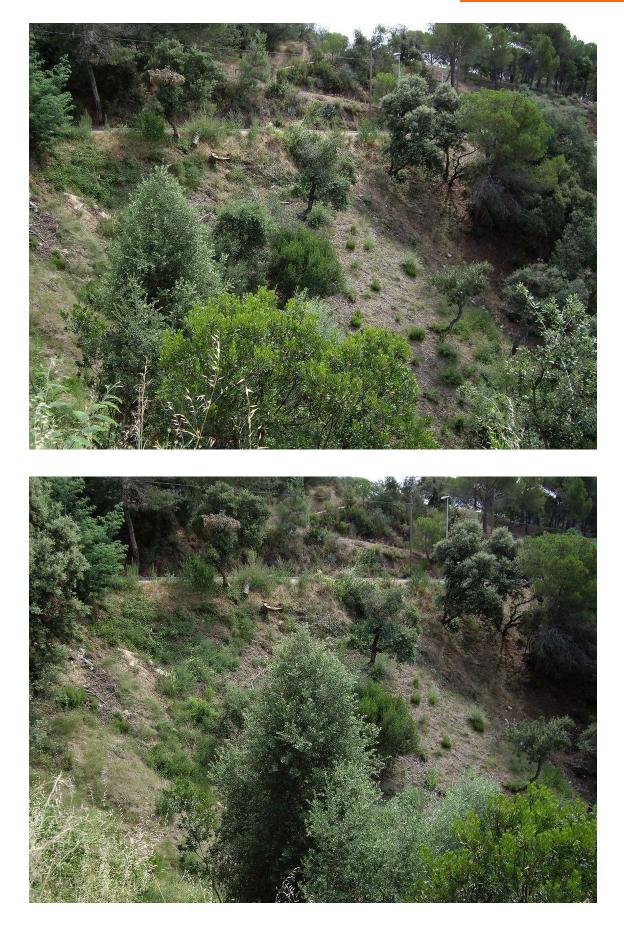

## 57.000 €

EXCLUSIVE APIALIA COSTA BRAVA.-This 1,034 square meter plot with south orientation and panoramic views of the Gavarres features a pronounced topography, making it ideal for the construction of a multi-level house. The uniqueness of this plot requires adaptation to the slope of the land, allowing for the creation of innovative architectural solutions and a unique design. The key is to cleverly leverage the uneven terrain without compromising the pursuit of aesthetic and functional solutions. Additionally, all essential services are within walking distance of the plot, ensuring convenience and accessibility. Notary, registration and applicable taxes (ITP or VAT + AJD) and other expenses inherent to the sale or rental are not included in the price.