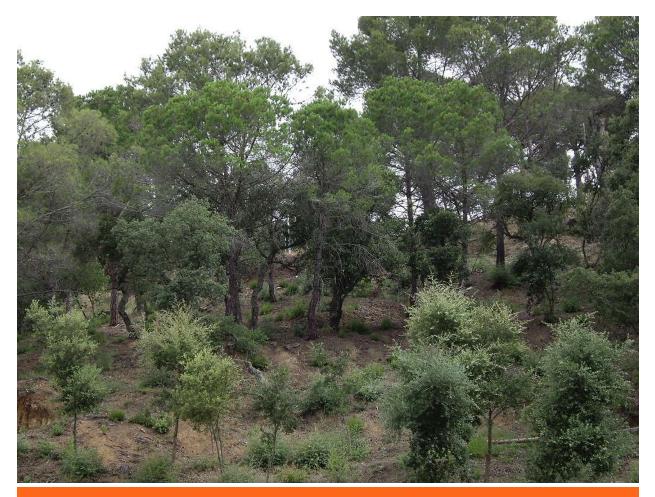

## 57.000 €

EXCLUSIVE APIALIA COSTA BRAVA.-This 1,034 square meter plot with south orientation and panoramic views of the Gavarres features a pronounced topography, making it ideal for the construction of a multi-level house. The uniqueness of this plot requires adaptation to the slope of the land, allowing for the creation of innovative architectural solutions and a unique design. The key is to cleverly leverage the uneven terrain without compromising the pursuit of aesthetic and functional solutions. Additionally, all essential services are within walking distance of the plot, ensuring convenience and accessibility. Notary, registration and applicable taxes (ITP or VAT + AJD) and other expenses inherent to the sale or rental are not included in the price.