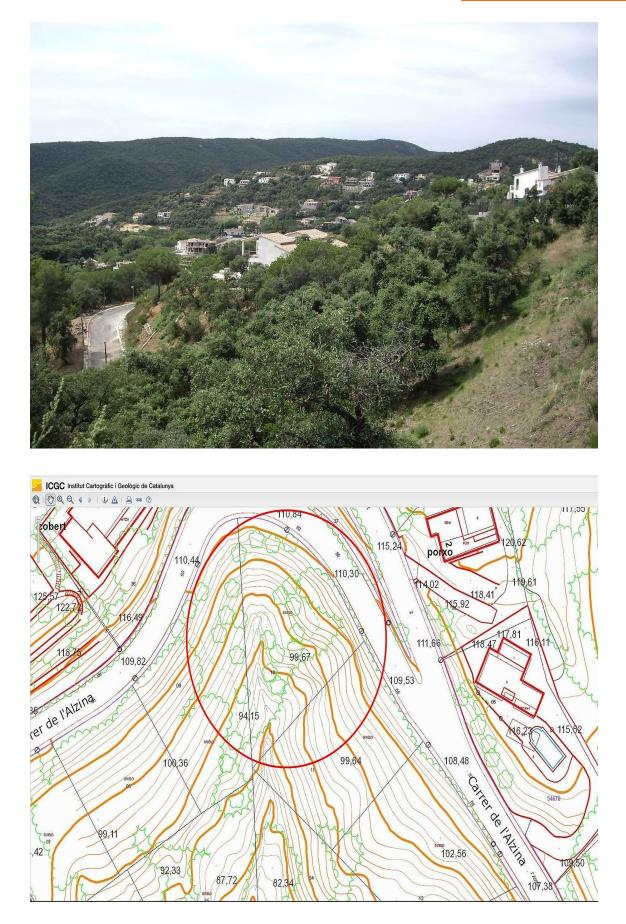

## 57.000 €

EXCLUSIVE APIALIA COSTA BRAVA.-This 1,034 square meter plot with south orientation and panoramic views of the Gavarres features a pronounced topography, making it ideal for the construction of a multi-level house. The uniqueness of this plot requires adaptation to the slope of the land, allowing for the creation of innovative architectural solutions and a unique design. The key is to cleverly leverage the uneven terrain without compromising the pursuit of aesthetic and functional solutions. Additionally, all essential services are within walking distance of the plot, ensuring convenience and accessibility. Notary, registration and applicable taxes (ITP or VAT + AJD) and other expenses inherent to the sale or rental are not included in the price.