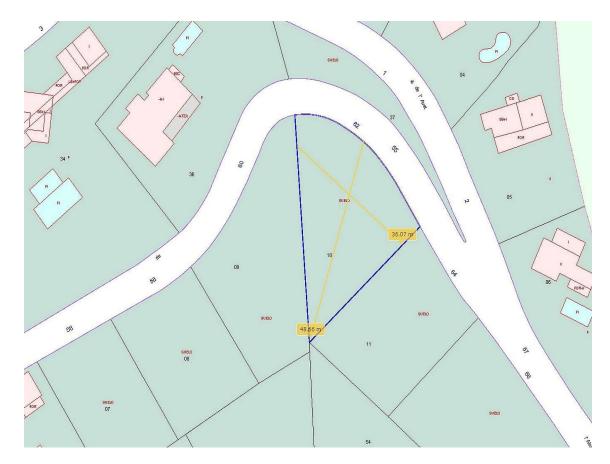

## 57.000 €

EXCLUSIVE APIALIA COSTA BRAVA.-This 1,034 square meter plot with south orientation and panoramic views of the Gavarres features a pronounced topography, making it ideal for the construction of a multi-level house. The uniqueness of this plot requires adaptation to the slope of the land, allowing for the creation of innovative architectural solutions and a unique design. The key is to cleverly leverage the uneven terrain without compromising the pursuit of aesthetic and functional solutions. Additionally, all essential services are within walking distance of the plot, ensuring convenience and accessibility. Notary, registration and applicable taxes (ITP or VAT + AJD) and other expenses inherent to the sale or rental are not included in the price.

| Transaction: | Sale         | Category:     | Plot                 |
|--------------|--------------|---------------|----------------------|
| Situation:   | Baix Empordà | Surface area: | 1.034 m <sup>2</sup> |
|              |              |               |                      |