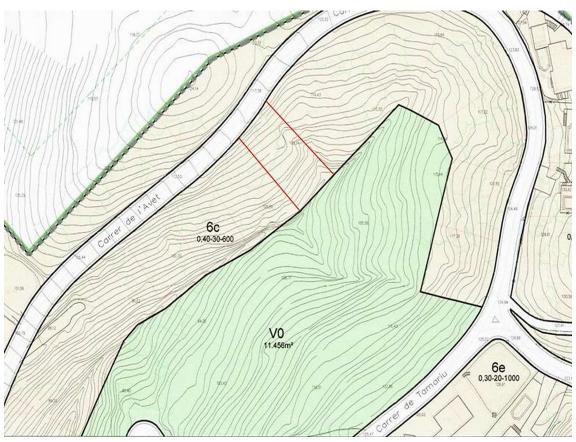

Land with slope at an irresistible price. Don't miss it. 57.000 €

EXCLUSIVE APIALIA COSTA BRAVA.- A unique opportunity to build your dream home in a spectacular natural setting! This 700-square-meter plot offers a privileged location with south orientation, providing abundant sunlight and a warm climate for much of the year. Although the land has a steep slope, this feature will allow you to design a single-family house with multiple levels, making the most of the views and creating a unique and functional architectural design. The location provides a sense of intimacy and tranquility, away from the hustle and bustle of the city, but at the same time, you will be close to services and amenities to ensure a comfortable and convenient life. Don't miss this exceptional opportunity to build the house you've always desired in a privileged natural environment! Contact us for more details, and don't miss the chance to acquire this land with so much potential. Notary, registration, and applicable taxes (ITP or VAT + AJD), as well as other expenses inherent to the sale or rental, are not included in the price.

Transaction:SaleCategory:PlotSituation:Baix EmpordàSurface area:700 m²

info@giscom.cat www.giscom.cat 972 611 023