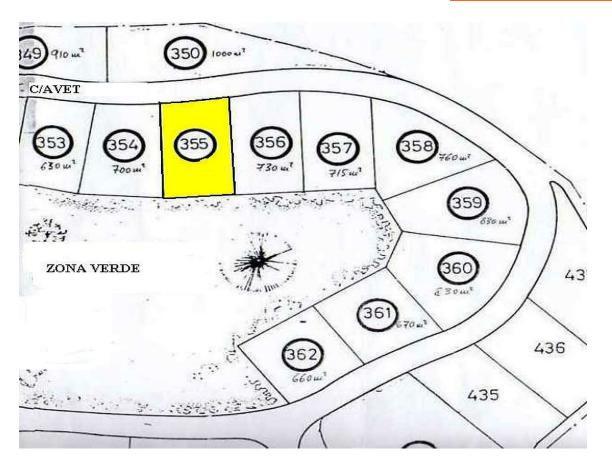

Land with slope at an irresistible price. Don't miss it. 57.000 €

EXCLUSIVE APIALIA COSTA BRAVA.- A unique opportunity to build your dream home in a spectacular natural setting! This 700-square-meter plot offers a privileged location with south orientation, providing abundant sunlight and a warm climate for much of the year. Although the land has a steep slope, this feature will allow you to design a single-family house with multiple levels, making the most of the views and creating a unique and functional architectural design. The location provides a sense of intimacy and tranquility, away from the hustle and bustle of the city, but at the same time, you will be close to services and amenities to ensure a comfortable and convenient life. Don't miss this exceptional opportunity to build the house you've always desired in a privileged natural environment! Contact us for more details, and don't miss the chance to acquire this land with so much potential. Notary, registration, and applicable taxes (ITP or VAT + AJD), as well as other expenses inherent to the sale or rental, are not included in the price.

Transaction:SaleCategory:PlotSituation:Baix EmpordàSurface area:700 m²

info@giscom.cat www.giscom.cat 972 611 023