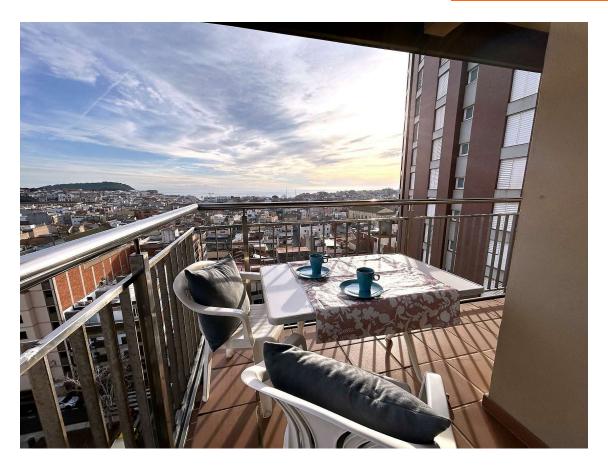

## Unique opportunity! Seafront apartment with tourist license

235.000 €

Spectacular views of the sea and the city center This 45 m apartment is located on the seafront in Palamós, one of the most beautiful towns on the Costa Brava. From its corner terrace, you can enjoy lateral views of the sea and panoramic views of the city center. The apartment consists of a single room, a complete bathroom with a bathtub, a living-dining room with access to the terrace and an open kitchen. The house is very well lit, as it has windows to the sea and the outside. The valid tourist license makes it a very profitable investment, since it can generate income throughout the year. Its location is unbeatable, as it is close to all services, restaurants and the bay of Palamós. It is the ideal place to enjoy an unforgettable vacation or to live all year round. Characteristics: Location: first line of the sea in Palamós Area: 45 m Rooms: 1 Bathrooms: 1 complete with bathtub Living room with access to the terrace open kitchen Side views of the sea and the city center A lot of light Close to all services, restaurants and the bay of Palamós.