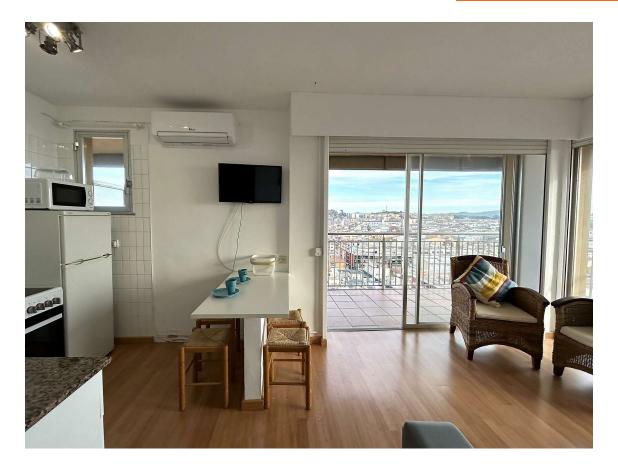

## Unique opportunity! Seafront apartment with tourist license

235.000 €

Spectacular views of the sea and the city center This 45 m apartment is located on the seafront in Palamós, one of the most beautiful towns on the Costa Brava. From its corner terrace, you can enjoy lateral views of the sea and panoramic views of the city center. The apartment consists of a single room, a complete bathroom with a bathtub, a living-dining room with access to the terrace and an open kitchen. The house is very well lit, as it has windows to the sea and the outside. The valid tourist license makes it a very profitable investment, since it can generate income throughout the year. Its location is unbeatable, as it is close to all services, restaurants and the bay of Palamós. It is the ideal place to enjoy an unforgettable vacation or to live all year round. Characteristics: Location: first line of the sea in Palamós Area: 45 m Rooms: 1 Bathrooms: 1 complete with bathtub Living room with access to the terrace open kitchen Side views of the sea and the city center A lot of light Close to all services, restaurants and the bay of Palamós.