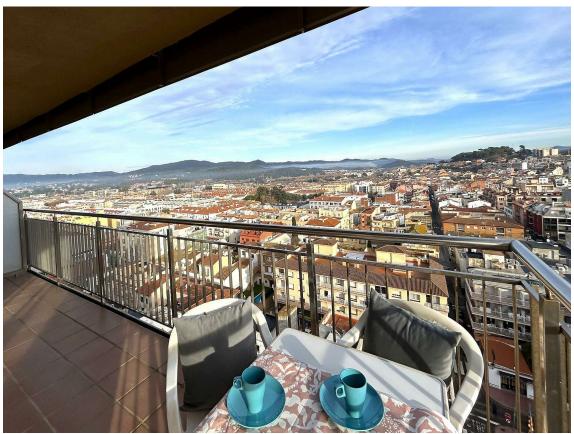

## Unique opportunity! Seafront apartment with tourist license

235.000 €

Spectacular views of the sea and the city center This 45 m apartment is located on the seafront in Palamós, one of the most beautiful towns on the Costa Brava. From its corner terrace, you can enjoy lateral views of the sea and panoramic views of the city center. The apartment consists of a single room, a complete bathroom with a bathtub, a living-dining room with access to the terrace and an open kitchen. The house is very well lit, as it has windows to the sea and the outside. The valid tourist license makes it a very profitable investment, since it can generate income throughout the year. Its location is unbeatable, as it is close to all services, restaurants and the bay of Palamós. It is the ideal place to enjoy an unforgettable vacation or to live all year round. Characteristics: Location: first line of the sea in Palamós Area: 45 m Rooms: 1 Bathrooms: 1 complete with bathtub Living room with access to the terrace open kitchen Side views of the sea and the city center A lot of light Close to all services, restaurants and the bay of Palamós.