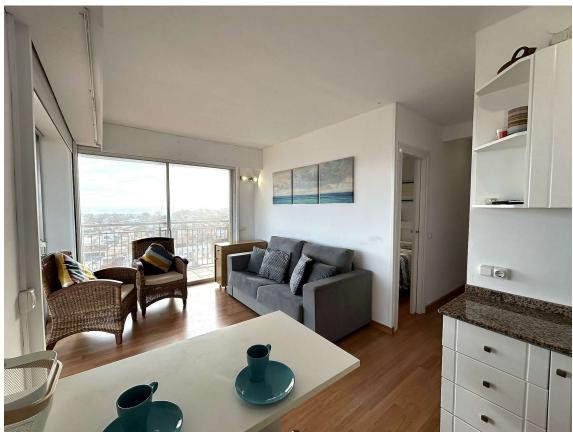

## Unique opportunity! Seafront apartment with tourist license

235.000 €

Spectacular views of the sea and the city center This 45 m apartment is located on the seafront in Palamós, one of the most beautiful towns on the Costa Brava. From its corner terrace, you can enjoy lateral views of the sea and panoramic views of the city center. The apartment consists of a single room, a complete bathroom with a bathtub, a living-dining room with access to the terrace and an open kitchen. The house is very well lit, as it has windows to the sea and the outside. The valid tourist license makes it a very profitable investment, since it can generate income throughout the year. Its location is unbeatable, as it is close to all services, restaurants and the bay of Palamós. It is the ideal place to enjoy an unforgettable vacation or to live all year round. Characteristics: Location: first line of the sea in Palamós Area: 45 m Rooms: 1 Bathrooms: 1 complete with bathtub Living room with access to the terrace open kitchen Side views of the sea and the city center A lot of light Close to all services, restaurants and the bay of Palamós.