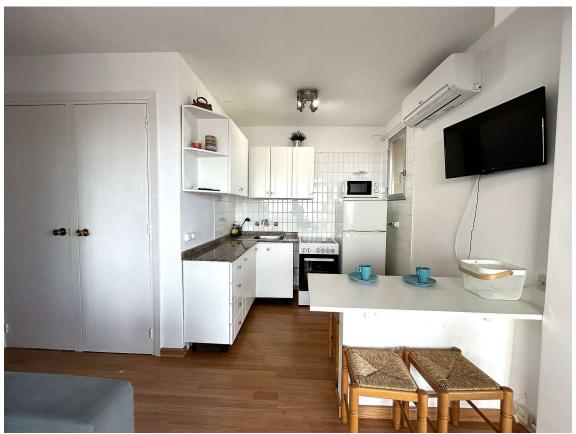

## Unique opportunity! Seafront apartment with tourist license

235.000 €

Spectacular views of the sea and the city center This 45 m apartment is located on the seafront in Palamós, one of the most beautiful towns on the Costa Brava. From its corner terrace, you can enjoy lateral views of the sea and panoramic views of the city center. The apartment consists of a single room, a complete bathroom with a bathtub, a living-dining room with access to the terrace and an open kitchen. The house is very well lit, as it has windows to the sea and the outside. The valid tourist license makes it a very profitable investment, since it can generate income throughout the year. Its location is unbeatable, as it is close to all services, restaurants and the bay of Palamós. It is the ideal place to enjoy an unforgettable vacation or to live all year round. Characteristics: Location: first line of the sea in Palamós Area: 45 m Rooms: 1 Bathrooms: 1 complete with bathtub Living room with access to the terrace open kitchen Side views of the sea and the city center A lot of light Close to all services, restaurants and the bay of Palamós.