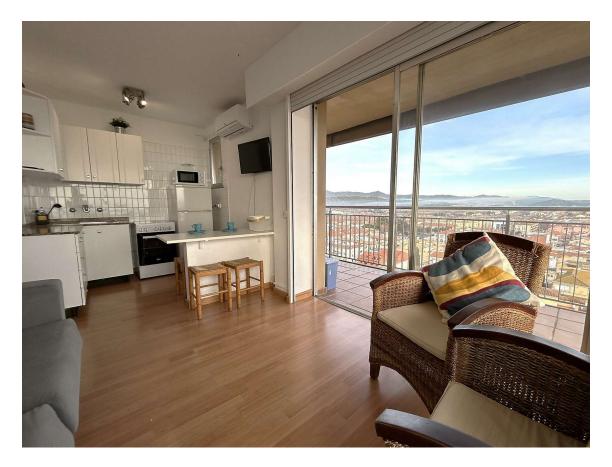

## Unique opportunity! Seafront apartment with tourist license

235.000 €

Spectacular views of the sea and the city center This 45 m apartment is located on the seafront in Palamós, one of the most beautiful towns on the Costa Brava. From its corner terrace, you can enjoy lateral views of the sea and panoramic views of the city center. The apartment consists of a single room, a complete bathroom with a bathtub, a living-dining room with access to the terrace and an open kitchen. The house is very well lit, as it has windows to the sea and the outside. The valid tourist license makes it a very profitable investment, since it can generate income throughout the year. Its location is unbeatable, as it is close to all services, restaurants and the bay of Palamós. It is the ideal place to enjoy an unforgettable vacation or to live all year round. Characteristics: Location: first line of the sea in Palamós Area: 45 m Rooms: 1 Bathrooms: 1 complete with bathtub Living room with access to the terrace open kitchen Side views of the sea and the city center A lot of light Close to all services, restaurants and the bay of Palamós.