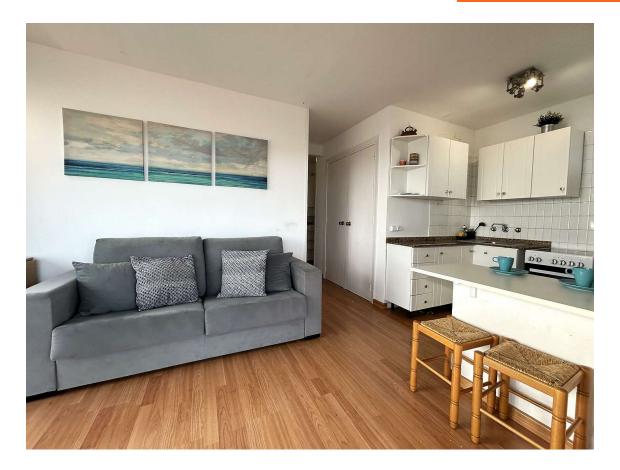

## Unique opportunity! Seafront apartment with tourist license

235.000 €

Spectacular views of the sea and the city center This 45 m apartment is located on the seafront in Palamós, one of the most beautiful towns on the Costa Brava. From its corner terrace, you can enjoy lateral views of the sea and panoramic views of the city center. The apartment consists of a single room, a complete bathroom with a bathtub, a living-dining room with access to the terrace and an open kitchen. The house is very well lit, as it has windows to the sea and the outside. The valid tourist license makes it a very profitable investment, since it can generate income throughout the year. Its location is unbeatable, as it is close to all services, restaurants and the bay of Palamós. It is the ideal place to enjoy an unforgettable vacation or to live all year round. Characteristics: Location: first line of the sea in Palamós Area: 45 m Rooms: 1 Bathrooms: 1 complete with bathtub Living room with access to the terrace open kitchen Side views of the sea and the city center A lot of light Close to all services, restaurants and the bay of Palamós.