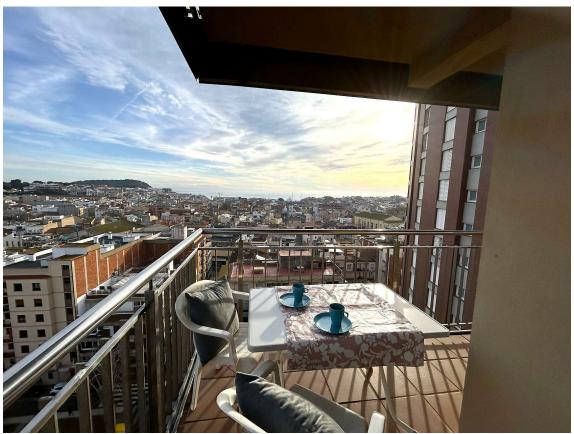

## Unique opportunity! Seafront apartment with tourist license

235.000 €

Spectacular views of the sea and the city center This 45 m apartment is located on the seafront in Palamós, one of the most beautiful towns on the Costa Brava. From its corner terrace, you can enjoy lateral views of the sea and panoramic views of the city center. The apartment consists of a single room, a complete bathroom with a bathtub, a living-dining room with access to the terrace and an open kitchen. The house is very well lit, as it has windows to the sea and the outside. The valid tourist license makes it a very profitable investment, since it can generate income throughout the year. Its location is unbeatable, as it is close to all services, restaurants and the bay of Palamós. It is the ideal place to enjoy an unforgettable vacation or to live all year round. Characteristics: Location: first line of the sea in Palamós Area: 45 m Rooms: 1 Bathrooms: 1 complete with bathtub Living room with access to the terrace open kitchen Side views of the sea and the city center A lot of light Close to all services, restaurants and the bay of Palamós.