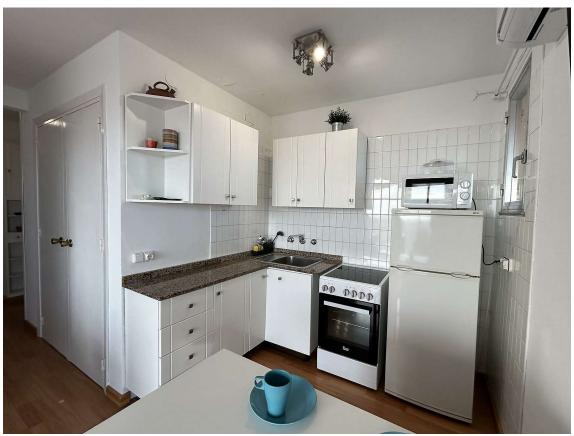

## Unique opportunity! Seafront apartment with tourist license

235.000 €

Spectacular views of the sea and the city center This 45 m apartment is located on the seafront in Palamós, one of the most beautiful towns on the Costa Brava. From its corner terrace, you can enjoy lateral views of the sea and panoramic views of the city center. The apartment consists of a single room, a complete bathroom with a bathtub, a living-dining room with access to the terrace and an open kitchen. The house is very well lit, as it has windows to the sea and the outside. The valid tourist license makes it a very profitable investment, since it can generate income throughout the year. Its location is unbeatable, as it is close to all services, restaurants and the bay of Palamós. It is the ideal place to enjoy an unforgettable vacation or to live all year round. Characteristics: Location: first line of the sea in Palamós Area: 45 m Rooms: 1 Bathrooms: 1 complete with bathtub Living room with access to the terrace open kitchen Side views of the sea and the city center A lot of light Close to all services, restaurants and the bay of Palamós.