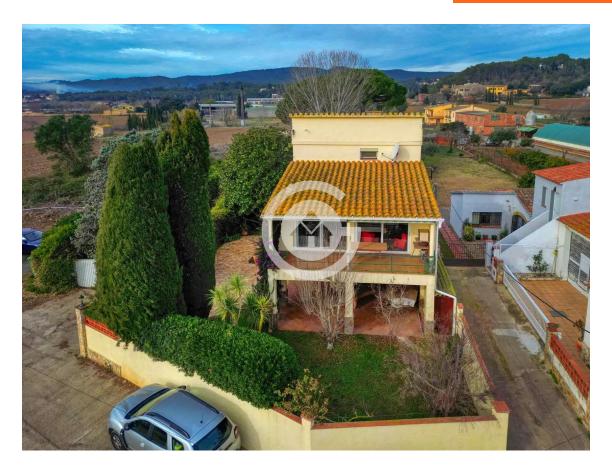

House with garden and many possibilities in Vall- 365.000 € Llobrega

House located in a privileged environment, with sun throughout the day, a flat plot of almost 600m, and a bike ride away from the Castell area. The main dwelling is on the first floor of the house, where you will find a fully equipped kitchen, a bathroom with a shower, a double bedroom with built-in wardrobes, and a spacious living-dining room with access to a terrace. The terrace is equipped with two large awnings. On the second floor, there are two double bedrooms equipped with built-in wardrobes. The ground floor offers a large covered area where you can park your car and access to a machine room, a complete bathroom with a shower, and two rooms with wardrobes that are currently used as bedrooms. The heating of the house is provided by electric radiators. The windows of the house have been renovated and have mosquito nets. Don't hesitate any longer and come to discover it! PURCHASE EXPENSES: 10% ITP + Notary + Register.

Transaction: Sale Category: House Situation: Baix Empordà Surface area: 164 m<sup>2</sup>

Rooms: 3 Bathrooms: 2 bathrooms

Parking: Yes Plot: 978 m<sup>2</sup>

info@giscom.cat www.giscom.cat 972 611 023