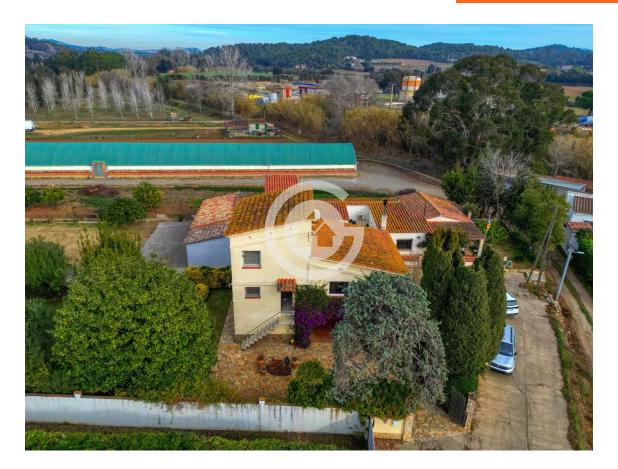

House with garden and many possibilities in Vall- 365.000 € Llobrega

House located in a privileged environment, with sun throughout the day, a flat plot of almost 600m, and a bike ride away from the Castell area. The main dwelling is on the first floor of the house, where you will find a fully equipped kitchen, a bathroom with a shower, a double bedroom with built-in wardrobes, and a spacious living-dining room with access to a terrace. The terrace is equipped with two large awnings. On the second floor, there are two double bedrooms equipped with built-in wardrobes. The ground floor offers a large covered area where you can park your car and access to a machine room, a complete bathroom with a shower, and two rooms with wardrobes that are currently used as bedrooms. The heating of the house is provided by electric radiators. The windows of the house have been renovated and have mosquito nets. Don't hesitate any longer and come to discover it! PURCHASE EXPENSES: 10% ITP + Notary + Register.

Transaction: Sale Category: House Situation: Baix Empordà Surface area: 164 m<sup>2</sup>

Rooms: 3 Bathrooms: 2 bathrooms

Parking: Yes Plot: 978 m<sup>2</sup>

info@giscom.cat www.giscom.cat 972 611 023