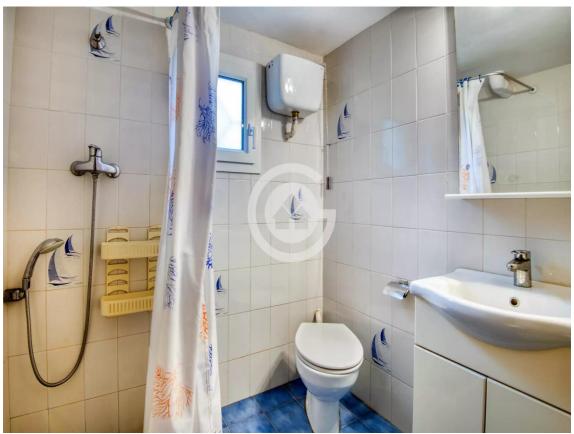

House with garden and many possibilities in Vall- 365.000 € Llobrega

House located in a privileged environment, with sun throughout the day, a flat plot of almost 600m, and a bike ride away from the Castell area. The main dwelling is on the first floor of the house, where you will find a fully equipped kitchen, a bathroom with a shower, a double bedroom with built-in wardrobes, and a spacious living-dining room with access to a terrace. The terrace is equipped with two large awnings. On the second floor, there are two double bedrooms equipped with built-in wardrobes. The ground floor offers a large covered area where you can park your car and access to a machine room, a complete bathroom with a shower, and two rooms with wardrobes that are currently used as bedrooms. The heating of the house is provided by electric radiators. The windows of the house have been renovated and have mosquito nets. Don't hesitate any longer and come to discover it! PURCHASE EXPENSES: 10% ITP + Notary + Register.