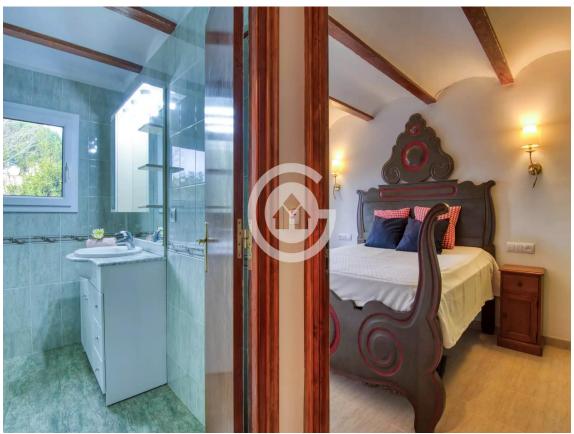

House with garden and many possibilities in Vall- 365.000 € Llobrega

House located in a privileged environment, with sun throughout the day, a flat plot of almost 600m, and a bike ride away from the Castell area. The main dwelling is on the first floor of the house, where you will find a fully equipped kitchen, a bathroom with a shower, a double bedroom with built-in wardrobes, and a spacious living-dining room with access to a terrace. The terrace is equipped with two large awnings. On the second floor, there are two double bedrooms equipped with built-in wardrobes. The ground floor offers a large covered area where you can park your car and access to a machine room, a complete bathroom with a shower, and two rooms with wardrobes that are currently used as bedrooms. The heating of the house is provided by electric radiators. The windows of the house have been renovated and have mosquito nets. Don't hesitate any longer and come to discover it! PURCHASE EXPENSES: 10% ITP + Notary + Register.