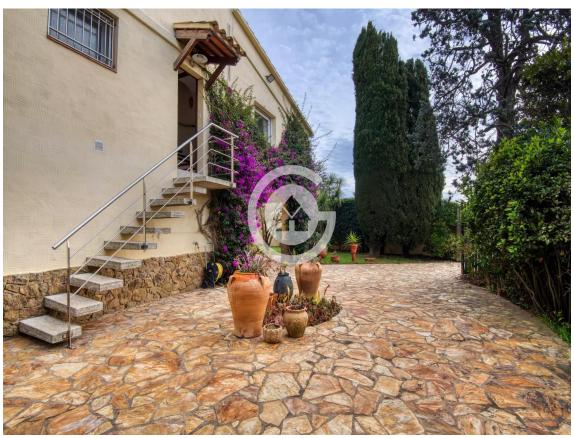

House with garden and many possibilities in Vall- 365.000 € Llobrega

House located in a privileged environment, with sun throughout the day, a flat plot of almost 600m, and a bike ride away from the Castell area. The main dwelling is on the first floor of the house, where you will find a fully equipped kitchen, a bathroom with a shower, a double bedroom with built-in wardrobes, and a spacious living-dining room with access to a terrace. The terrace is equipped with two large awnings. On the second floor, there are two double bedrooms equipped with built-in wardrobes. The ground floor offers a large covered area where you can park your car and access to a machine room, a complete bathroom with a shower, and two rooms with wardrobes that are currently used as bedrooms. The heating of the house is provided by electric radiators. The windows of the house have been renovated and have mosquito nets. Don't hesitate any longer and come to discover it! PURCHASE EXPENSES: 10% ITP + Notary + Register.