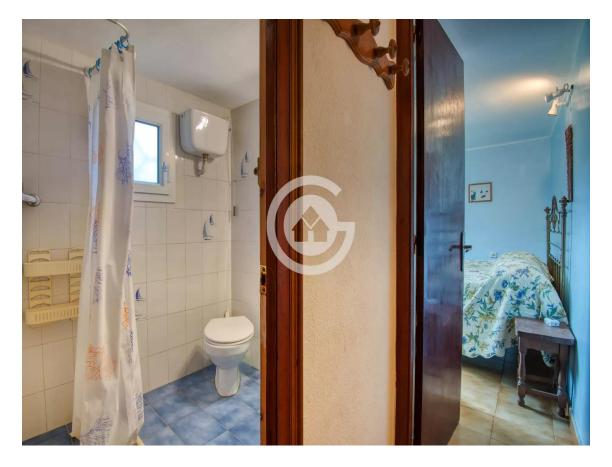

House with garden and many possibilities in Vall- 365.000 € Llobrega

House located in a privileged environment, with sun throughout the day, a flat plot of almost 600m, and a bike ride away from the Castell area. The main dwelling is on the first floor of the house, where you will find a fully equipped kitchen, a bathroom with a shower, a double bedroom with built-in wardrobes, and a spacious living-dining room with access to a terrace. The terrace is equipped with two large awnings. On the second floor, there are two double bedrooms equipped with built-in wardrobes. The ground floor offers a large covered area where you can park your car and access to a machine room, a complete bathroom with a shower, and two rooms with wardrobes that are currently used as bedrooms. The heating of the house is provided by electric radiators. The windows of the house have been renovated and have mosquito nets. Don't hesitate any longer and come to discover it! PURCHASE EXPENSES: 10% ITP + Notary + Register.