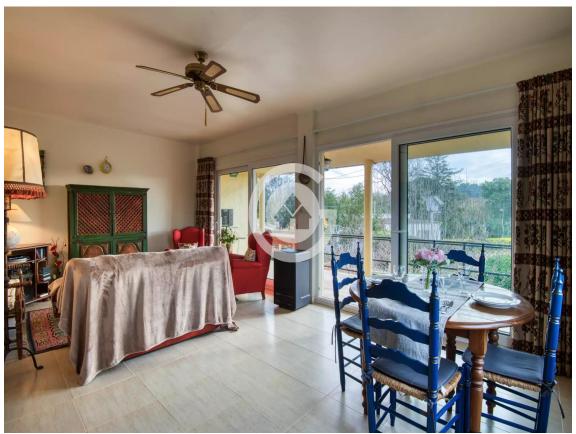

House with garden and many possibilities in Vall- 365.000 € Llobrega

House located in a privileged environment, with sun throughout the day, a flat plot of almost 600m, and a bike ride away from the Castell area. The main dwelling is on the first floor of the house, where you will find a fully equipped kitchen, a bathroom with a shower, a double bedroom with built-in wardrobes, and a spacious living-dining room with access to a terrace. The terrace is equipped with two large awnings. On the second floor, there are two double bedrooms equipped with built-in wardrobes. The ground floor offers a large covered area where you can park your car and access to a machine room, a complete bathroom with a shower, and two rooms with wardrobes that are currently used as bedrooms. The heating of the house is provided by electric radiators. The windows of the house have been renovated and have mosquito nets. Don't hesitate any longer and come to discover it! PURCHASE EXPENSES: 10% ITP + Notary + Register.