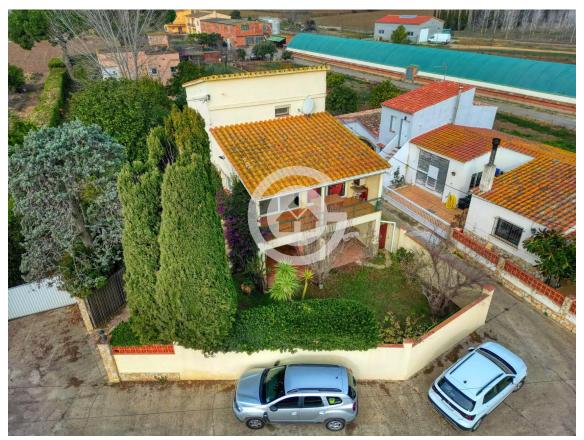

House with garden and many possibilities in Vall- 365.000 € Llobrega

House located in a privileged environment, with sun throughout the day, a flat plot of almost 600m, and a bike ride away from the Castell area. The main dwelling is on the first floor of the house, where you will find a fully equipped kitchen, a bathroom with a shower, a double bedroom with built-in wardrobes, and a spacious living-dining room with access to a terrace. The terrace is equipped with two large awnings. On the second floor, there are two double bedrooms equipped with built-in wardrobes. The ground floor offers a large covered area where you can park your car and access to a machine room, a complete bathroom with a shower, and two rooms with wardrobes that are currently used as bedrooms. The heating of the house is provided by electric radiators. The windows of the house have been renovated and have mosquito nets. Don't hesitate any longer and come to discover it! PURCHASE EXPENSES: 10% ITP + Notary + Register.

Transaction: Sale Category: House Situation: Baix Empordà Surface area: 164 m<sup>2</sup>

Rooms: 3 Bathrooms: 2 bathrooms

Parking: Yes Plot: 978 m<sup>2</sup>

info@giscom.cat www.giscom.cat 972 611 023