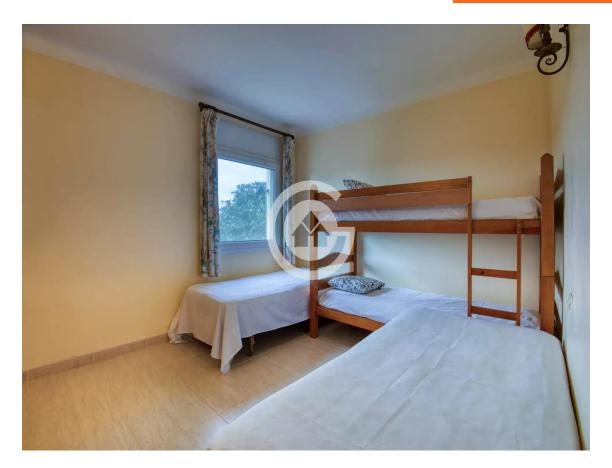

House with garden and many possibilities in Vall- 365.000 € Llobrega

House located in a privileged environment, with sun throughout the day, a flat plot of almost 600m, and a bike ride away from the Castell area. The main dwelling is on the first floor of the house, where you will find a fully equipped kitchen, a bathroom with a shower, a double bedroom with built-in wardrobes, and a spacious living-dining room with access to a terrace. The terrace is equipped with two large awnings. On the second floor, there are two double bedrooms equipped with built-in wardrobes. The ground floor offers a large covered area where you can park your car and access to a machine room, a complete bathroom with a shower, and two rooms with wardrobes that are currently used as bedrooms. The heating of the house is provided by electric radiators. The windows of the house have been renovated and have mosquito nets. Don't hesitate any longer and come to discover it! PURCHASE EXPENSES: 10% ITP + Notary + Register.