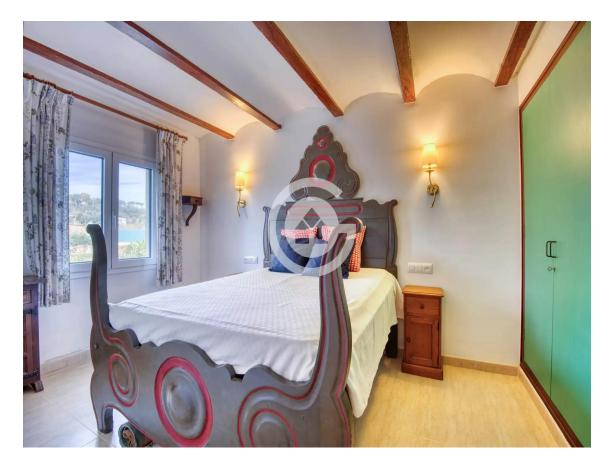

House with garden and many possibilities in Vall- 365.000 € Llobrega

House located in a privileged environment, with sun throughout the day, a flat plot of almost 600m, and a bike ride away from the Castell area. The main dwelling is on the first floor of the house, where you will find a fully equipped kitchen, a bathroom with a shower, a double bedroom with built-in wardrobes, and a spacious living-dining room with access to a terrace. The terrace is equipped with two large awnings. On the second floor, there are two double bedrooms equipped with built-in wardrobes. The ground floor offers a large covered area where you can park your car and access to a machine room, a complete bathroom with a shower, and two rooms with wardrobes that are currently used as bedrooms. The heating of the house is provided by electric radiators. The windows of the house have been renovated and have mosquito nets. Don't hesitate any longer and come to discover it! PURCHASE EXPENSES: 10% ITP + Notary + Register.