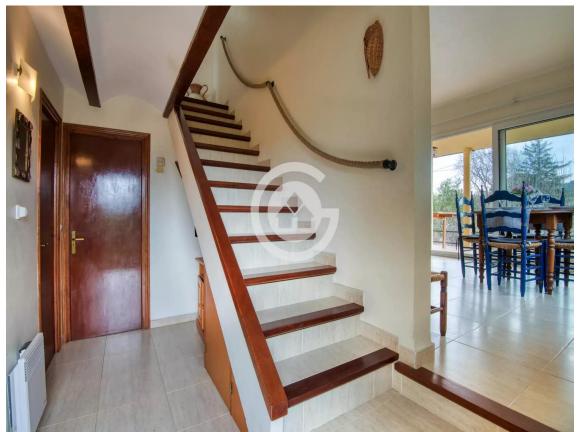

House with garden and many possibilities in Vall- 365.000 € Llobrega

House located in a privileged environment, with sun throughout the day, a flat plot of almost 600m, and a bike ride away from the Castell area. The main dwelling is on the first floor of the house, where you will find a fully equipped kitchen, a bathroom with a shower, a double bedroom with built-in wardrobes, and a spacious living-dining room with access to a terrace. The terrace is equipped with two large awnings. On the second floor, there are two double bedrooms equipped with built-in wardrobes. The ground floor offers a large covered area where you can park your car and access to a machine room, a complete bathroom with a shower, and two rooms with wardrobes that are currently used as bedrooms. The heating of the house is provided by electric radiators. The windows of the house have been renovated and have mosquito nets. Don't hesitate any longer and come to discover it! PURCHASE EXPENSES: 10% ITP + Notary + Register.