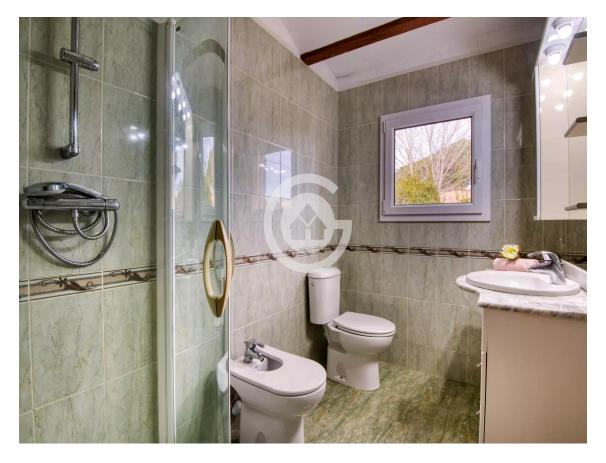

House with garden and many possibilities in Vall- 365.000 € Llobrega

House located in a privileged environment, with sun throughout the day, a flat plot of almost 600m, and a bike ride away from the Castell area. The main dwelling is on the first floor of the house, where you will find a fully equipped kitchen, a bathroom with a shower, a double bedroom with built-in wardrobes, and a spacious living-dining room with access to a terrace. The terrace is equipped with two large awnings. On the second floor, there are two double bedrooms equipped with built-in wardrobes. The ground floor offers a large covered area where you can park your car and access to a machine room, a complete bathroom with a shower, and two rooms with wardrobes that are currently used as bedrooms. The heating of the house is provided by electric radiators. The windows of the house have been renovated and have mosquito nets. Don't hesitate any longer and come to discover it! PURCHASE EXPENSES: 10% ITP + Notary + Register.