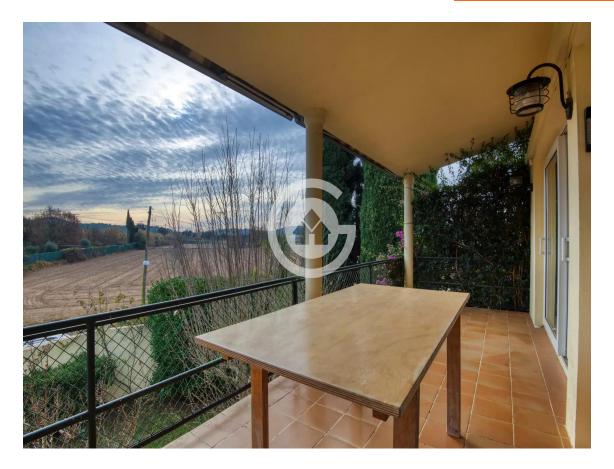

House with garden and many possibilities in Vall- 365.000 € Llobrega

House located in a privileged environment, with sun throughout the day, a flat plot of almost 600m, and a bike ride away from the Castell area. The main dwelling is on the first floor of the house, where you will find a fully equipped kitchen, a bathroom with a shower, a double bedroom with built-in wardrobes, and a spacious living-dining room with access to a terrace. The terrace is equipped with two large awnings. On the second floor, there are two double bedrooms equipped with built-in wardrobes. The ground floor offers a large covered area where you can park your car and access to a machine room, a complete bathroom with a shower, and two rooms with wardrobes that are currently used as bedrooms. The heating of the house is provided by electric radiators. The windows of the house have been renovated and have mosquito nets. Don't hesitate any longer and come to discover it! PURCHASE EXPENSES: 10% ITP + Notary + Register.