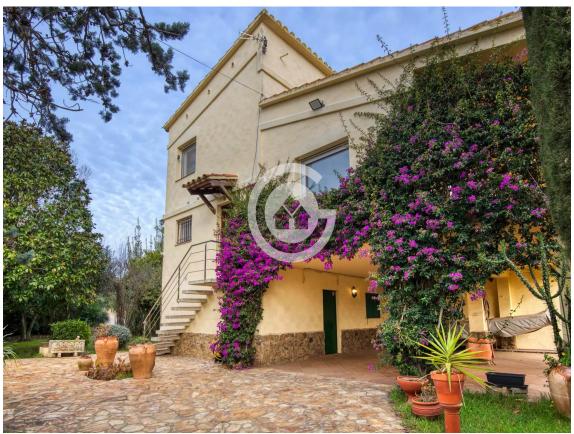

House with garden and many possibilities in Vall- 365.000 € Llobrega

House located in a privileged environment, with sun throughout the day, a flat plot of almost 600m, and a bike ride away from the Castell area. The main dwelling is on the first floor of the house, where you will find a fully equipped kitchen, a bathroom with a shower, a double bedroom with built-in wardrobes, and a spacious living-dining room with access to a terrace. The terrace is equipped with two large awnings. On the second floor, there are two double bedrooms equipped with built-in wardrobes. The ground floor offers a large covered area where you can park your car and access to a machine room, a complete bathroom with a shower, and two rooms with wardrobes that are currently used as bedrooms. The heating of the house is provided by electric radiators. The windows of the house have been renovated and have mosquito nets. Don't hesitate any longer and come to discover it! PURCHASE EXPENSES: 10% ITP + Notary + Register.