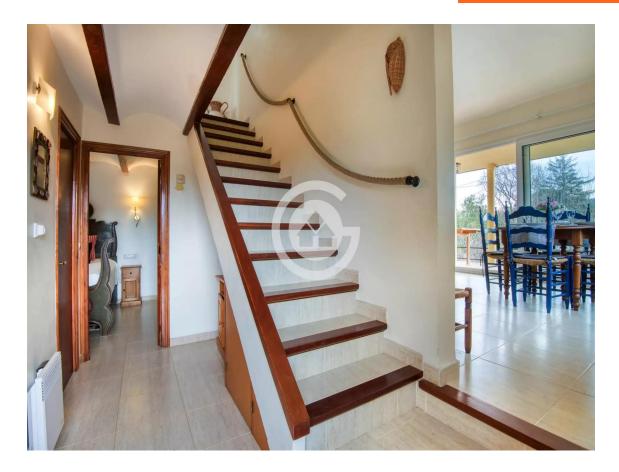

House with garden and many possibilities in Vall- 365.000 € Llobrega

House located in a privileged environment, with sun throughout the day, a flat plot of almost 600m, and a bike ride away from the Castell area. The main dwelling is on the first floor of the house, where you will find a fully equipped kitchen, a bathroom with a shower, a double bedroom with built-in wardrobes, and a spacious living-dining room with access to a terrace. The terrace is equipped with two large awnings. On the second floor, there are two double bedrooms equipped with built-in wardrobes. The ground floor offers a large covered area where you can park your car and access to a machine room, a complete bathroom with a shower, and two rooms with wardrobes that are currently used as bedrooms. The heating of the house is provided by electric radiators. The windows of the house have been renovated and have mosquito nets. Don't hesitate any longer and come to discover it! PURCHASE EXPENSES: 10% ITP + Notary + Register.