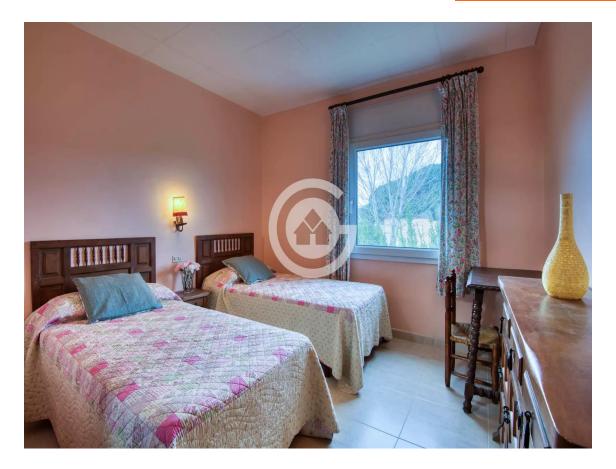

House with garden and many possibilities in Vall- 365.000 € Llobrega

House located in a privileged environment, with sun throughout the day, a flat plot of almost 600m, and a bike ride away from the Castell area. The main dwelling is on the first floor of the house, where you will find a fully equipped kitchen, a bathroom with a shower, a double bedroom with built-in wardrobes, and a spacious living-dining room with access to a terrace. The terrace is equipped with two large awnings. On the second floor, there are two double bedrooms equipped with built-in wardrobes. The ground floor offers a large covered area where you can park your car and access to a machine room, a complete bathroom with a shower, and two rooms with wardrobes that are currently used as bedrooms. The heating of the house is provided by electric radiators. The windows of the house have been renovated and have mosquito nets. Don't hesitate any longer and come to discover it! PURCHASE EXPENSES: 10% ITP + Notary + Register.