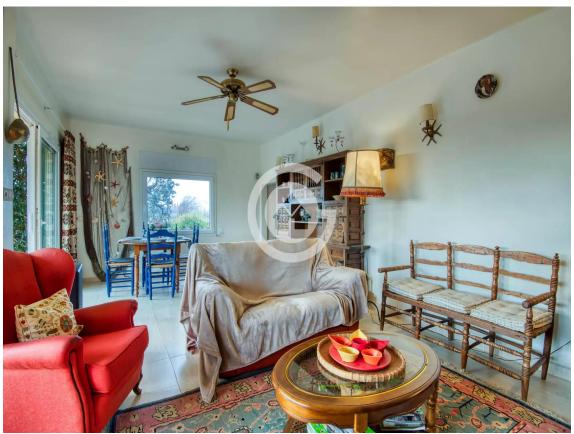

House with garden and many possibilities in Vall- 365.000 € Llobrega

House located in a privileged environment, with sun throughout the day, a flat plot of almost 600m, and a bike ride away from the Castell area. The main dwelling is on the first floor of the house, where you will find a fully equipped kitchen, a bathroom with a shower, a double bedroom with built-in wardrobes, and a spacious living-dining room with access to a terrace. The terrace is equipped with two large awnings. On the second floor, there are two double bedrooms equipped with built-in wardrobes. The ground floor offers a large covered area where you can park your car and access to a machine room, a complete bathroom with a shower, and two rooms with wardrobes that are currently used as bedrooms. The heating of the house is provided by electric radiators. The windows of the house have been renovated and have mosquito nets. Don't hesitate any longer and come to discover it! PURCHASE EXPENSES: 10% ITP + Notary + Register.