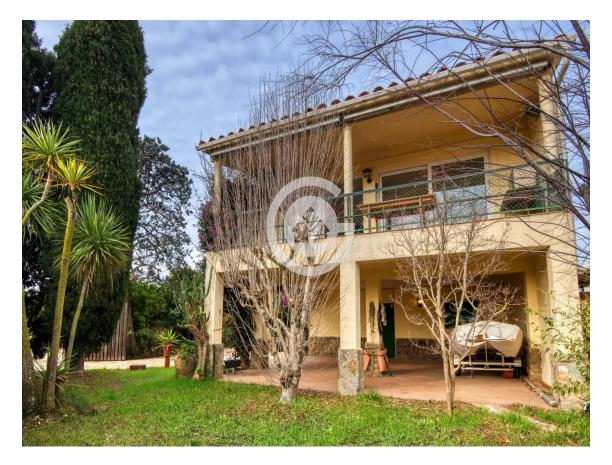

House with garden and many possibilities in Vall- 365.000 € Llobrega

House located in a privileged environment, with sun throughout the day, a flat plot of almost 600m, and a bike ride away from the Castell area. The main dwelling is on the first floor of the house, where you will find a fully equipped kitchen, a bathroom with a shower, a double bedroom with built-in wardrobes, and a spacious living-dining room with access to a terrace. The terrace is equipped with two large awnings. On the second floor, there are two double bedrooms equipped with built-in wardrobes. The ground floor offers a large covered area where you can park your car and access to a machine room, a complete bathroom with a shower, and two rooms with wardrobes that are currently used as bedrooms. The heating of the house is provided by electric radiators. The windows of the house have been renovated and have mosquito nets. Don't hesitate any longer and come to discover it! PURCHASE EXPENSES: 10% ITP + Notary + Register.