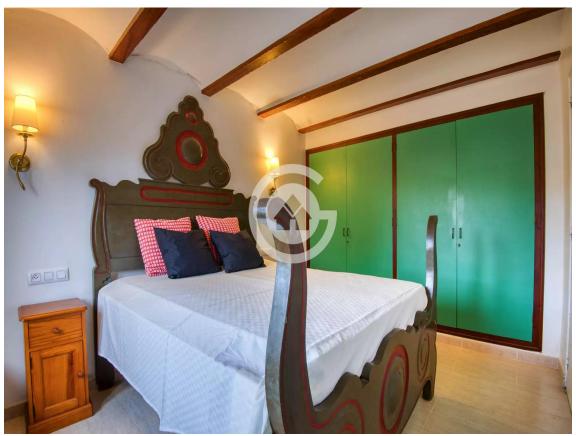

House with garden and many possibilities in Vall- 365.000 € Llobrega

House located in a privileged environment, with sun throughout the day, a flat plot of almost 600m, and a bike ride away from the Castell area. The main dwelling is on the first floor of the house, where you will find a fully equipped kitchen, a bathroom with a shower, a double bedroom with built-in wardrobes, and a spacious living-dining room with access to a terrace. The terrace is equipped with two large awnings. On the second floor, there are two double bedrooms equipped with built-in wardrobes. The ground floor offers a large covered area where you can park your car and access to a machine room, a complete bathroom with a shower, and two rooms with wardrobes that are currently used as bedrooms. The heating of the house is provided by electric radiators. The windows of the house have been renovated and have mosquito nets. Don't hesitate any longer and come to discover it! PURCHASE EXPENSES: 10% ITP + Notary + Register.