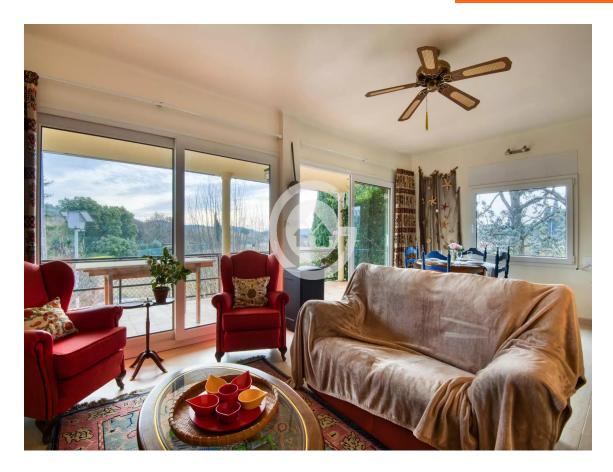

House with garden and many possibilities in Vall- 365.000 € Llobrega

House located in a privileged environment, with sun throughout the day, a flat plot of almost 600m, and a bike ride away from the Castell area. The main dwelling is on the first floor of the house, where you will find a fully equipped kitchen, a bathroom with a shower, a double bedroom with built-in wardrobes, and a spacious living-dining room with access to a terrace. The terrace is equipped with two large awnings. On the second floor, there are two double bedrooms equipped with built-in wardrobes. The ground floor offers a large covered area where you can park your car and access to a machine room, a complete bathroom with a shower, and two rooms with wardrobes that are currently used as bedrooms. The heating of the house is provided by electric radiators. The windows of the house have been renovated and have mosquito nets. Don't hesitate any longer and come to discover it! PURCHASE EXPENSES: 10% ITP + Notary + Register.