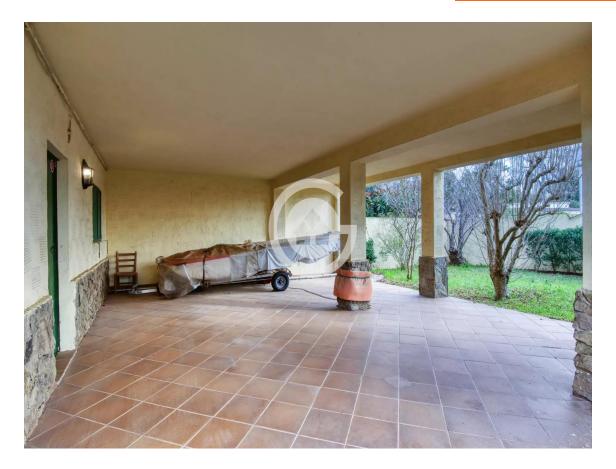

House with garden and many possibilities in Vall- 365.000 € Llobrega

House located in a privileged environment, with sun throughout the day, a flat plot of almost 600m, and a bike ride away from the Castell area. The main dwelling is on the first floor of the house, where you will find a fully equipped kitchen, a bathroom with a shower, a double bedroom with built-in wardrobes, and a spacious living-dining room with access to a terrace. The terrace is equipped with two large awnings. On the second floor, there are two double bedrooms equipped with built-in wardrobes. The ground floor offers a large covered area where you can park your car and access to a machine room, a complete bathroom with a shower, and two rooms with wardrobes that are currently used as bedrooms. The heating of the house is provided by electric radiators. The windows of the house have been renovated and have mosquito nets. Don't hesitate any longer and come to discover it! PURCHASE EXPENSES: 10% ITP + Notary + Register.