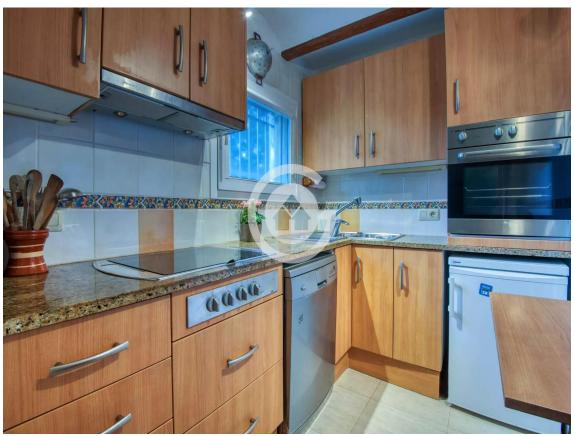

House with garden and many possibilities in Vall- 365.000 € Llobrega

House located in a privileged environment, with sun throughout the day, a flat plot of almost 600m, and a bike ride away from the Castell area. The main dwelling is on the first floor of the house, where you will find a fully equipped kitchen, a bathroom with a shower, a double bedroom with built-in wardrobes, and a spacious living-dining room with access to a terrace. The terrace is equipped with two large awnings. On the second floor, there are two double bedrooms equipped with built-in wardrobes. The ground floor offers a large covered area where you can park your car and access to a machine room, a complete bathroom with a shower, and two rooms with wardrobes that are currently used as bedrooms. The heating of the house is provided by electric radiators. The windows of the house have been renovated and have mosquito nets. Don't hesitate any longer and come to discover it! PURCHASE EXPENSES: 10% ITP + Notary + Register.