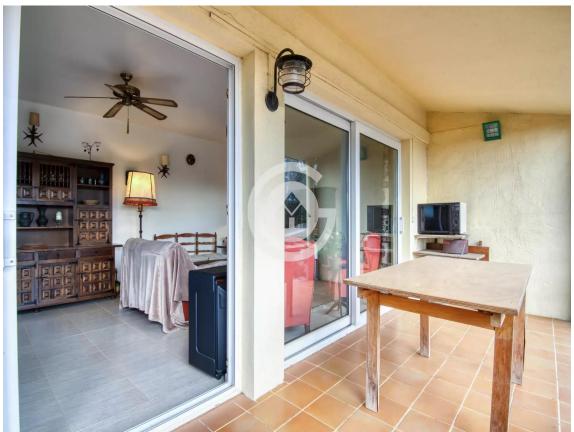

House with garden and many possibilities in Vall- 365.000 € Llobrega

House located in a privileged environment, with sun throughout the day, a flat plot of almost 600m, and a bike ride away from the Castell area. The main dwelling is on the first floor of the house, where you will find a fully equipped kitchen, a bathroom with a shower, a double bedroom with built-in wardrobes, and a spacious living-dining room with access to a terrace. The terrace is equipped with two large awnings. On the second floor, there are two double bedrooms equipped with built-in wardrobes. The ground floor offers a large covered area where you can park your car and access to a machine room, a complete bathroom with a shower, and two rooms with wardrobes that are currently used as bedrooms. The heating of the house is provided by electric radiators. The windows of the house have been renovated and have mosquito nets. Don't hesitate any longer and come to discover it! PURCHASE EXPENSES: 10% ITP + Notary + Register.