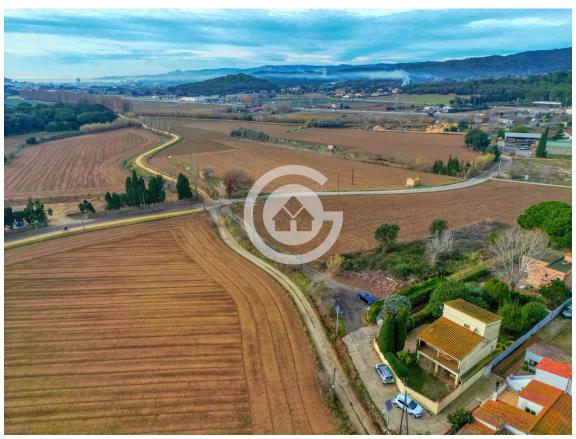

House with garden and many possibilities in Vall- 365.000 € Llobrega

House located in a privileged environment, with sun throughout the day, a flat plot of almost 600m, and a bike ride away from the Castell area. The main dwelling is on the first floor of the house, where you will find a fully equipped kitchen, a bathroom with a shower, a double bedroom with built-in wardrobes, and a spacious living-dining room with access to a terrace. The terrace is equipped with two large awnings. On the second floor, there are two double bedrooms equipped with built-in wardrobes. The ground floor offers a large covered area where you can park your car and access to a machine room, a complete bathroom with a shower, and two rooms with wardrobes that are currently used as bedrooms. The heating of the house is provided by electric radiators. The windows of the house have been renovated and have mosquito nets. Don't hesitate any longer and come to discover it! PURCHASE EXPENSES: 10% ITP + Notary + Register.

Transaction: Sale Category: House Situation: Baix Empordà Surface area: 164 m<sup>2</sup>

Rooms: 3 Bathrooms: 2 bathrooms

Parking: Yes Plot: 978 m<sup>2</sup>

info@giscom.cat www.giscom.cat 972 611 023