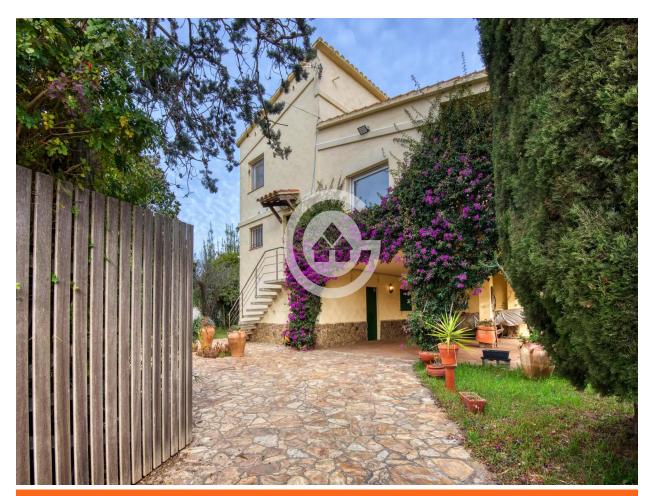

House with garden and many possibilities in Vall- 365.000 € Llobrega

House located in a privileged environment, with sun throughout the day, a flat plot of almost 600m, and a bike ride away from the Castell area. The main dwelling is on the first floor of the house, where you will find a fully equipped kitchen, a bathroom with a shower, a double bedroom with built-in wardrobes, and a spacious living-dining room with access to a terrace. The terrace is equipped with two large awnings. On the second floor, there are two double bedrooms equipped with built-in wardrobes. The ground floor offers a large covered area where you can park your car and access to a machine room, a complete bathroom with a shower, and two rooms with wardrobes that are currently used as bedrooms. The heating of the house is provided by electric radiators. The windows of the house have been renovated and have mosquito nets. Don't hesitate any longer and come to discover it! PURCHASE EXPENSES: 10% ITP + Notary + Register.