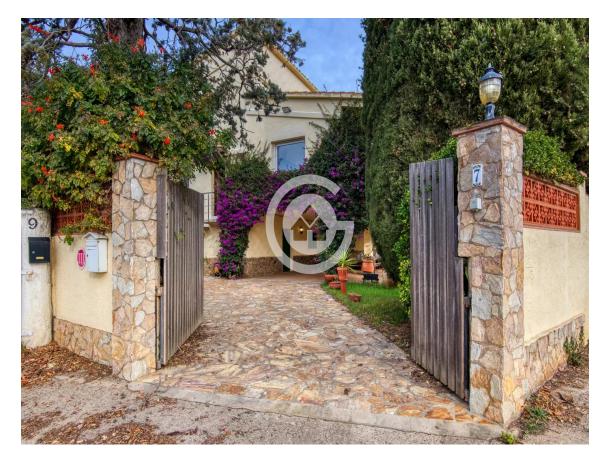

House with garden and many possibilities in Vall- 365.000 € Llobrega

House located in a privileged environment, with sun throughout the day, a flat plot of almost 600m, and a bike ride away from the Castell area. The main dwelling is on the first floor of the house, where you will find a fully equipped kitchen, a bathroom with a shower, a double bedroom with built-in wardrobes, and a spacious living-dining room with access to a terrace. The terrace is equipped with two large awnings. On the second floor, there are two double bedrooms equipped with built-in wardrobes. The ground floor offers a large covered area where you can park your car and access to a machine room, a complete bathroom with a shower, and two rooms with wardrobes that are currently used as bedrooms. The heating of the house is provided by electric radiators. The windows of the house have been renovated and have mosquito nets. Don't hesitate any longer and come to discover it! PURCHASE EXPENSES: 10% ITP + Notary + Register.