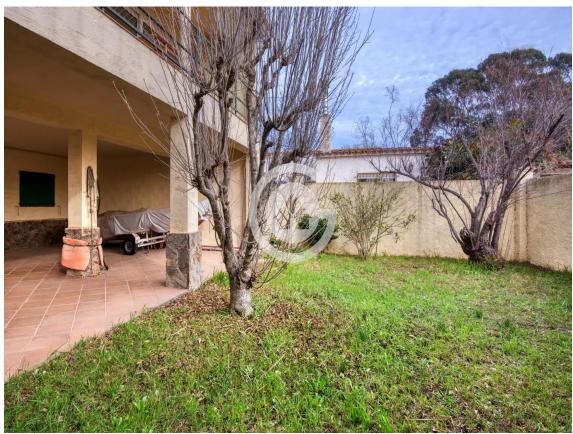

House with garden and many possibilities in Vall- 365.000 € Llobrega

House located in a privileged environment, with sun throughout the day, a flat plot of almost 600m, and a bike ride away from the Castell area. The main dwelling is on the first floor of the house, where you will find a fully equipped kitchen, a bathroom with a shower, a double bedroom with built-in wardrobes, and a spacious living-dining room with access to a terrace. The terrace is equipped with two large awnings. On the second floor, there are two double bedrooms equipped with built-in wardrobes. The ground floor offers a large covered area where you can park your car and access to a machine room, a complete bathroom with a shower, and two rooms with wardrobes that are currently used as bedrooms. The heating of the house is provided by electric radiators. The windows of the house have been renovated and have mosquito nets. Don't hesitate any longer and come to discover it! PURCHASE EXPENSES: 10% ITP + Notary + Register.