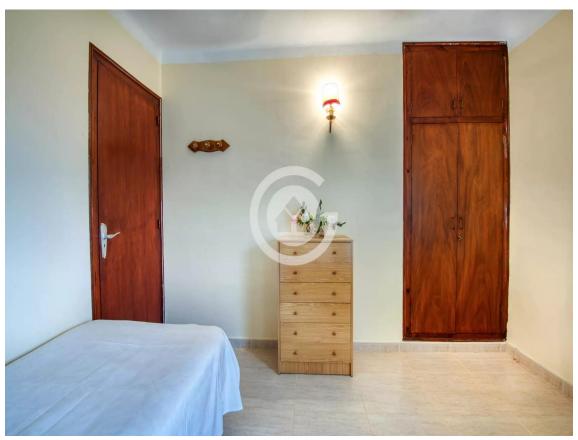

House with garden and many possibilities in Vall- 365.000 € Llobrega

House located in a privileged environment, with sun throughout the day, a flat plot of almost 600m, and a bike ride away from the Castell area. The main dwelling is on the first floor of the house, where you will find a fully equipped kitchen, a bathroom with a shower, a double bedroom with built-in wardrobes, and a spacious living-dining room with access to a terrace. The terrace is equipped with two large awnings. On the second floor, there are two double bedrooms equipped with built-in wardrobes. The ground floor offers a large covered area where you can park your car and access to a machine room, a complete bathroom with a shower, and two rooms with wardrobes that are currently used as bedrooms. The heating of the house is provided by electric radiators. The windows of the house have been renovated and have mosquito nets. Don't hesitate any longer and come to discover it! PURCHASE EXPENSES: 10% ITP + Notary + Register.