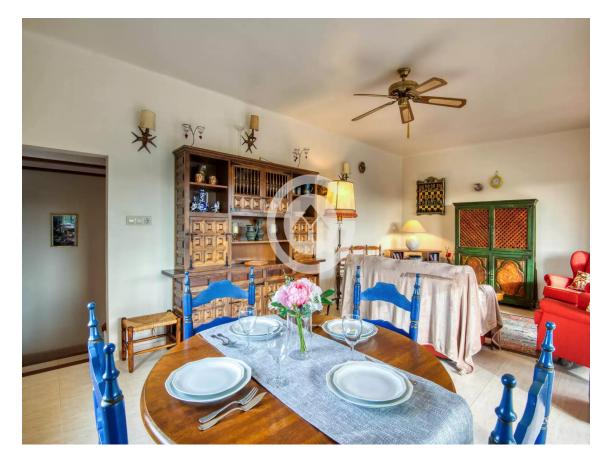

House with garden and many possibilities in Vall- 365.000 € Llobrega

House located in a privileged environment, with sun throughout the day, a flat plot of almost 600m, and a bike ride away from the Castell area. The main dwelling is on the first floor of the house, where you will find a fully equipped kitchen, a bathroom with a shower, a double bedroom with built-in wardrobes, and a spacious living-dining room with access to a terrace. The terrace is equipped with two large awnings. On the second floor, there are two double bedrooms equipped with built-in wardrobes. The ground floor offers a large covered area where you can park your car and access to a machine room, a complete bathroom with a shower, and two rooms with wardrobes that are currently used as bedrooms. The heating of the house is provided by electric radiators. The windows of the house have been renovated and have mosquito nets. Don't hesitate any longer and come to discover it! PURCHASE EXPENSES: 10% ITP + Notary + Register.