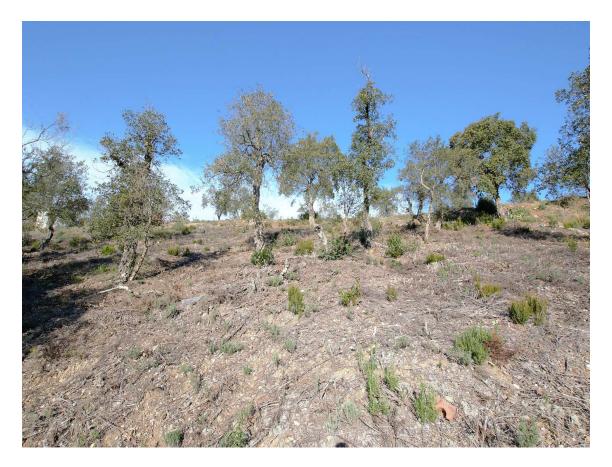

0F 000 6

We present an exclusive opportunity to acquire an impressive 715m2 plot in the Río de Oro urbanization. This strategically located plot, facing south, offers panoramic views of the majestic Masís de les Gavarres, providing a natural and serene setting. The topography of the plot features a moderate incline, providing the opportunity to design a unique residence that seamlessly integrates with the surroundings. With a generous facade of 19.30 meters and a depth of 39 meters, this plot offers an ideal canvas to materialize the house of your dreams. The urban classification of the plot is designated for the development of a single-family home, giving you the freedom to create a customized residence tailored to your needs. The area, known for its tranquility and security, is fully urbanized, ensuring a high-quality residential environment. Key features: Area: 715m2 Orientation: South Views: Masís de les Gavarres Incline: Moderate Facade: 19.30m Depth: 39m Urban Classification: Single-Family Home Area Characteristics: Quiet and Fully Urbanized This is a unique opportunity to invest in a plot that not only offers a privileged location but also the freedom to build the house of your dreams in a tranquil and well-established environment. Feel free to contact us for more information or to schedule a visit to this exceptional plot