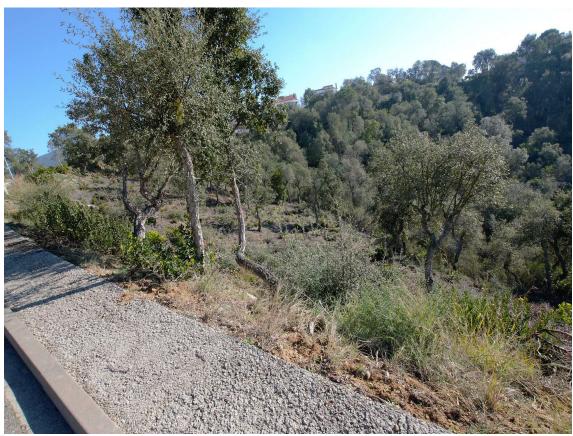

0F 000 6

We present an exclusive opportunity to acquire an impressive 715m2 plot in the Río de Oro urbanization. This strategically located plot, facing south, offers panoramic views of the majestic Masís de les Gavarres, providing a natural and serene setting. The topography of the plot features a moderate incline, providing the opportunity to design a unique residence that seamlessly integrates with the surroundings. With a generous facade of 19.30 meters and a depth of 39 meters, this plot offers an ideal canvas to materialize the house of your dreams. The urban classification of the plot is designated for the development of a single-family home, giving you the freedom to create a customized residence tailored to your needs. The area, known for its tranquility and security, is fully urbanized, ensuring a high-quality residential environment. Key features: Area: 715m2 Orientation: South Views: Masís de les Gavarres Incline: Moderate Facade: 19.30m Depth: 39m Urban Classification: Single-Family Home Area Characteristics: Quiet and Fully Urbanized This is a unique opportunity to invest in a plot that not only offers a privileged location but also the freedom to build the house of your dreams in a tranquil and well-established environment. Feel free to contact us for more information or to schedule a visit to this exceptional plot