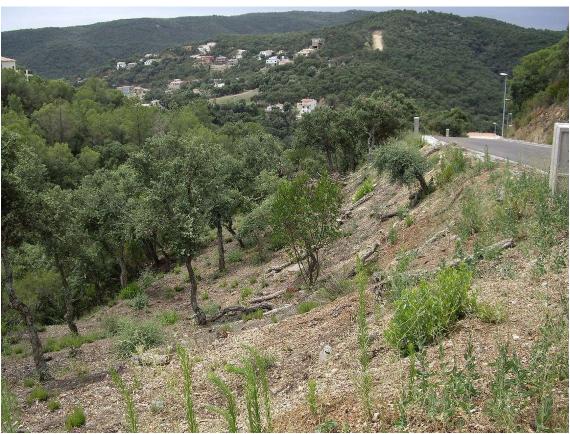

0F 000 6

We present an exclusive opportunity to acquire an impressive 715m2 plot in the Río de Oro urbanization. This strategically located plot, facing south, offers panoramic views of the majestic Masís de les Gavarres, providing a natural and serene setting. The topography of the plot features a moderate incline, providing the opportunity to design a unique residence that seamlessly integrates with the surroundings. With a generous facade of 19.30 meters and a depth of 39 meters, this plot offers an ideal canvas to materialize the house of your dreams. The urban classification of the plot is designated for the development of a single-family home, giving you the freedom to create a customized residence tailored to your needs. The area, known for its tranquility and security, is fully urbanized, ensuring a high-quality residential environment. Key features: Area: 715m2 Orientation: South Views: Masís de les Gavarres Incline: Moderate Facade: 19.30m Depth: 39m Urban Classification: Single-Family Home Area Characteristics: Quiet and Fully Urbanized This is a unique opportunity to invest in a plot that not only offers a privileged location but also the freedom to build the house of your dreams in a tranquil and well-established environment. Feel free to contact us for more information or to schedule a visit to this exceptional plot