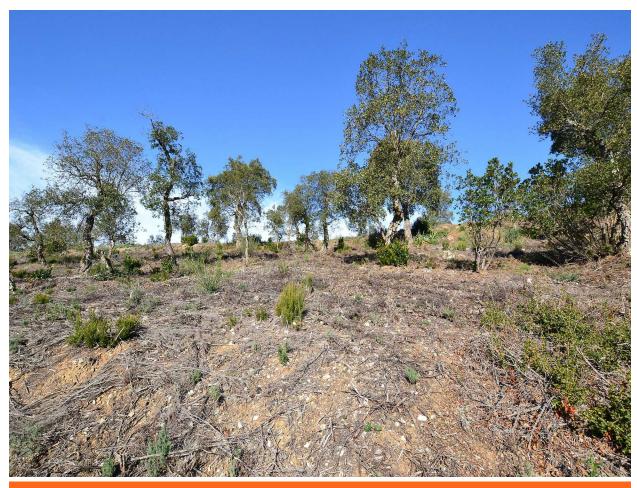

0F 000 6

We present an exclusive opportunity to acquire an impressive 715m2 plot in the Río de Oro urbanization. This strategically located plot, facing south, offers panoramic views of the majestic Masís de les Gavarres, providing a natural and serene setting. The topography of the plot features a moderate incline, providing the opportunity to design a unique residence that seamlessly integrates with the surroundings. With a generous facade of 19.30 meters and a depth of 39 meters, this plot offers an ideal canvas to materialize the house of your dreams. The urban classification of the plot is designated for the development of a single-family home, giving you the freedom to create a customized residence tailored to your needs. The area, known for its tranquility and security, is fully urbanized, ensuring a high-quality residential environment. Key features: Area: 715m2 Orientation: South Views: Masís de les Gavarres Incline: Moderate Facade: 19.30m Depth: 39m Urban Classification: Single-Family Home Area Characteristics: Quiet and Fully Urbanized This is a unique opportunity to invest in a plot that not only offers a privileged location but also the freedom to build the house of your dreams in a tranquil and well-established environment. Feel free to contact us for more information or to schedule a visit to this exceptional plot