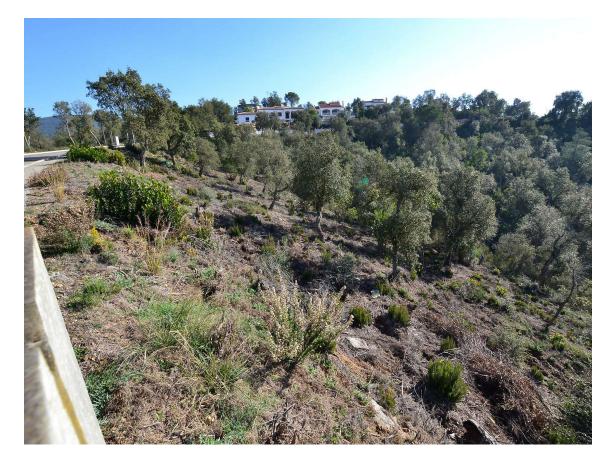

0F 000 6

We present an exclusive opportunity to acquire an impressive 715m2 plot in the Río de Oro urbanization. This strategically located plot, facing south, offers panoramic views of the majestic Masís de les Gavarres, providing a natural and serene setting. The topography of the plot features a moderate incline, providing the opportunity to design a unique residence that seamlessly integrates with the surroundings. With a generous facade of 19.30 meters and a depth of 39 meters, this plot offers an ideal canvas to materialize the house of your dreams. The urban classification of the plot is designated for the development of a single-family home, giving you the freedom to create a customized residence tailored to your needs. The area, known for its tranquility and security, is fully urbanized, ensuring a high-quality residential environment. Key features: Area: 715m2 Orientation: South Views: Masís de les Gavarres Incline: Moderate Facade: 19.30m Depth: 39m Urban Classification: Single-Family Home Area Characteristics: Quiet and Fully Urbanized This is a unique opportunity to invest in a plot that not only offers a privileged location but also the freedom to build the house of your dreams in a tranquil and well-established environment. Feel free to contact us for more information or to schedule a visit to this exceptional plot