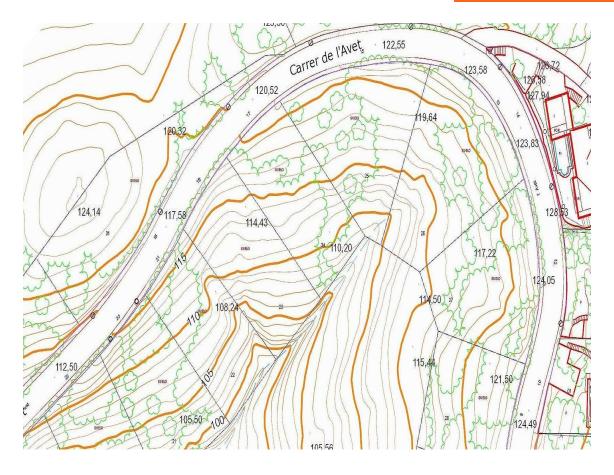

0F 000 6

We present an exclusive opportunity to acquire an impressive 715m2 plot in the Río de Oro urbanization. This strategically located plot, facing south, offers panoramic views of the majestic Masís de les Gavarres, providing a natural and serene setting. The topography of the plot features a moderate incline, providing the opportunity to design a unique residence that seamlessly integrates with the surroundings. With a generous facade of 19.30 meters and a depth of 39 meters, this plot offers an ideal canvas to materialize the house of your dreams. The urban classification of the plot is designated for the development of a single-family home, giving you the freedom to create a customized residence tailored to your needs. The area, known for its tranquility and security, is fully urbanized, ensuring a high-quality residential environment. Key features: Area: 715m2 Orientation: South Views: Masís de les Gavarres Incline: Moderate Facade: 19.30m Depth: 39m Urban Classification: Single-Family Home Area Characteristics: Quiet and Fully Urbanized This is a unique opportunity to invest in a plot that not only offers a privileged location but also the freedom to build the house of your dreams in a tranquil and well-established environment. Feel free to contact us for more information or to schedule a visit to this exceptional plot

Transaction: Sale Situation: Baix Empordà

Surface area: 715 m<sup>2</sup>

info@giscom.cat www.giscom.cat 972 611 023