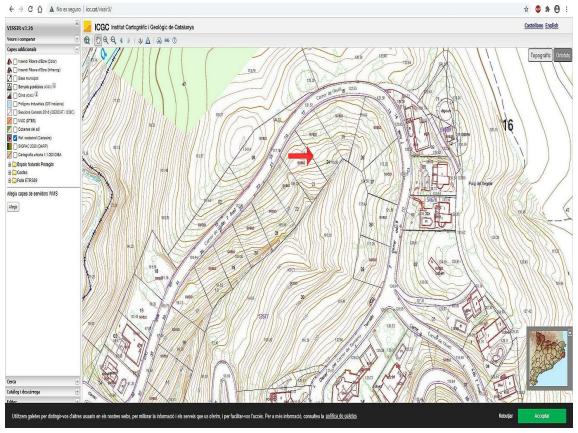

0F 000 6

We present an exclusive opportunity to acquire an impressive 715m2 plot in the Río de Oro urbanization. This strategically located plot, facing south, offers panoramic views of the majestic Masís de les Gavarres, providing a natural and serene setting. The topography of the plot features a moderate incline, providing the opportunity to design a unique residence that seamlessly integrates with the surroundings. With a generous facade of 19.30 meters and a depth of 39 meters, this plot offers an ideal canvas to materialize the house of your dreams. The urban classification of the plot is designated for the development of a single-family home, giving you the freedom to create a customized residence tailored to your needs. The area, known for its tranquility and security, is fully urbanized, ensuring a high-quality residential environment. Key features: Area: 715m2 Orientation: South Views: Masís de les Gavarres Incline: Moderate Facade: 19.30m Depth: 39m Urban Classification: Single-Family Home Area Characteristics: Quiet and Fully Urbanized This is a unique opportunity to invest in a plot that not only offers a privileged location but also the freedom to build the house of your dreams in a tranquil and well-established environment. Feel free to contact us for more information or to schedule a visit to this exceptional plot

Transaction: Sale Situation: Baix Empordà

Surface area: 715 m<sup>2</sup>

info@giscom.cat www.giscom.cat 972 611 023